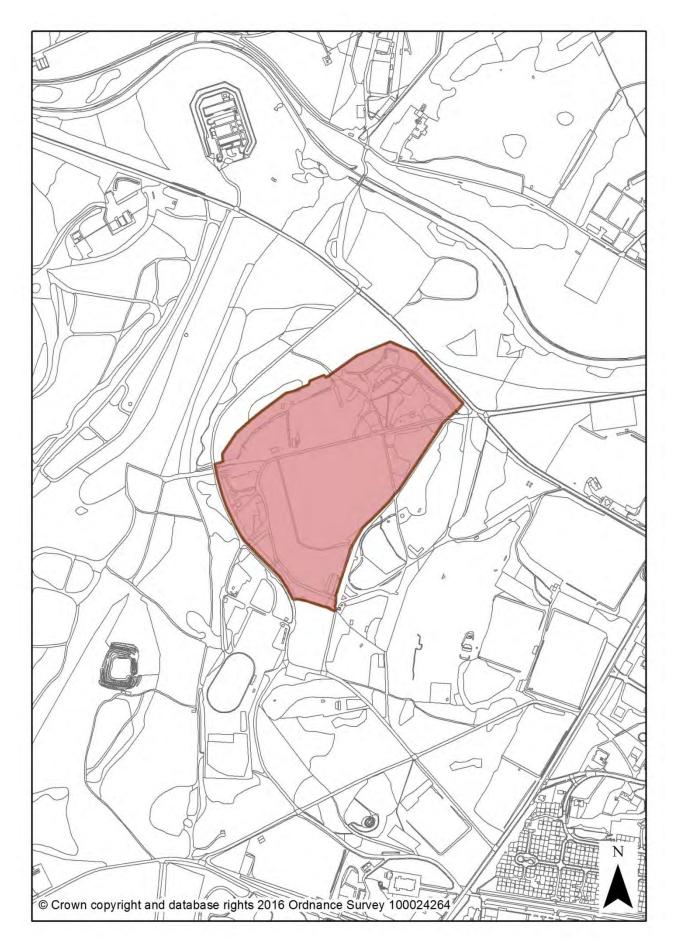

| Policy<br>Number | Policy                                                | Associated<br>Designation(s)                                       | Associated Mapping Change(s) | Page |
|------------------|-------------------------------------------------------|--------------------------------------------------------------------|------------------------------|------|
|                  | Holidays                                              |                                                                    |                              |      |
| SP4.3            | Hours of Operation                                    | None                                                               |                              |      |
| SP4.4            | Safety                                                | None                                                               |                              |      |
| SP4.5            | AAIB/RAIB                                             | AAIB/RAIB                                                          | New designation              | 39   |
| SP5              | Wellesley                                             | Wellesley Allocation                                               | Boundary amendment           | 40   |
| SP6              | The Crescent                                          | The Crescent Allocation                                            | New allocation               | 41   |
| SP7              | Meudon House/115-117<br>Pinehurst                     | Meudon House/115-117<br>Pinehurst                                  | New allocation               | 42   |
| SP8              | Land at 68-70 Hawley Lane                             | Land at 68-70 Hawley<br>Lane Allocation                            | New allocation               | 43   |
| SP9              | Aldershot Military Town                               | None                                                               |                              |      |
| SP10             | Blandford House and Malta<br>Barracks                 | Blandford House and<br>Malta Barracks allocation                   | New allocation               | 44   |
|                  |                                                       | Delivering Infrastructure                                          | e                            |      |
| IN1              | Infrastructure Delivery                               | None                                                               |                              |      |
| IN2              | Transport                                             | None                                                               |                              |      |
| IN3              | Telecommunications                                    | None                                                               |                              |      |
|                  | Creating                                              | High Quality and Distinctive                                       | Environments                 |      |
| HE1              | Heritage                                              | Heritage Assets                                                    | None                         |      |
| HE2              | Demolition of a Heritage<br>Asset                     | Heritage Assets                                                    | None                         |      |
| HE3              | Development<br>within/adjoining<br>Conservation Areas | Conservation Areas                                                 | None                         |      |
| HE4              | Archaeology                                           | None                                                               |                              |      |
| DE1              | Design in the Built<br>Environment                    | None                                                               |                              |      |
| DE2              | Residential Space Standards                           | None                                                               |                              |      |
| DE3              | Residential Amenity Space<br>Standards                | None                                                               |                              |      |
| DE4              | Water Efficiency Standards                            | None                                                               |                              |      |
| DE5              | Proposals Affecting Existing<br>Residential (C3) Uses | None                                                               |                              |      |
| DE6              | Open Space, Sport and Recreation                      | Major Area of<br>Recreational Space (now<br>known as 'Open Space') | Boundary amendments          | 45   |
| DE7              | Playing Fields and Ancillary<br>Facilities            | Playing Pitches                                                    | Deletions and one addition   | 47   |
| DE8              | Indoor Sport and Recreation<br>Facilities             | None                                                               |                              |      |
| DE9              | Advertisements                                        | None                                                               |                              |      |
| DE10             | Pollution                                             | None                                                               |                              |      |
| DE11             | Development on Residential<br>Gardens                 | None                                                               |                              |      |