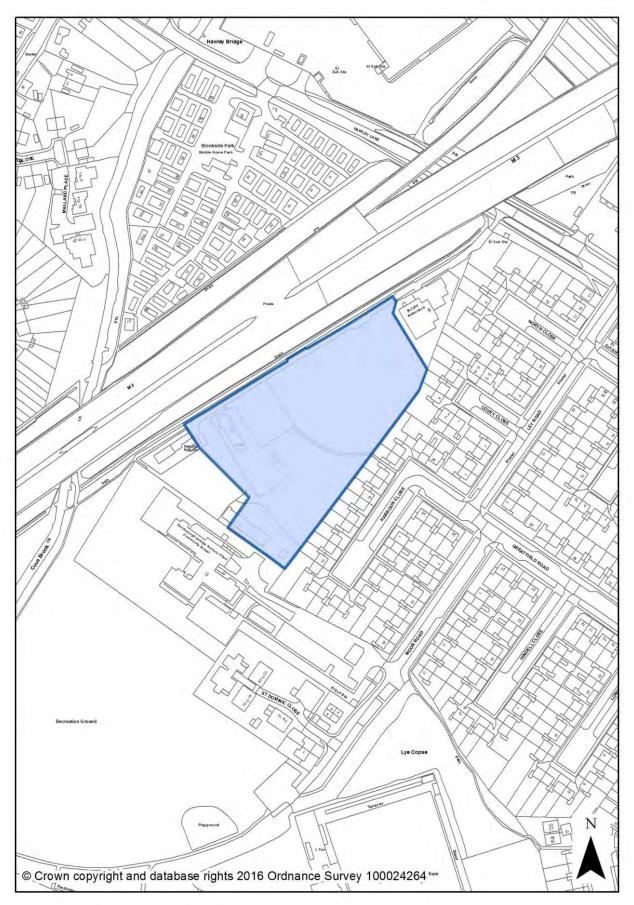

| Policy<br>Number | Policy                                                | Associated<br>Designation(s)                                       | Associated Mapping Change(s) | Page |
|------------------|-------------------------------------------------------|--------------------------------------------------------------------|------------------------------|------|
|                  | Holidays                                              |                                                                    |                              |      |
| SP4.3            | Hours of Operation                                    | None                                                               |                              |      |
| SP4.4            | Safety                                                | None                                                               |                              |      |
| SP4.5            | AAIB/RAIB                                             | AAIB/RAIB                                                          | New designation              | 39   |
| SP5              | Wellesley                                             | Wellesley Allocation                                               | Boundary amendment           | 40   |
| SP6              | The Crescent                                          | The Crescent Allocation                                            | New allocation               | 41   |
| SP7              | Meudon House/115-117<br>Pinehurst                     | Meudon House/115-117<br>Pinehurst                                  | New allocation               | 42   |
| SP8              | Land at 68-70 Hawley Lane                             | Land at 68-70 Hawley<br>Lane Allocation                            | New allocation               | 43   |
| SP9              | Aldershot Military Town                               | None                                                               |                              |      |
| SP10             | Blandford House and Malta<br>Barracks                 | Blandford House and<br>Malta Barracks allocation                   | New allocation               | 44   |
|                  |                                                       | Delivering Infrastructure                                          | e                            |      |
| IN1              | Infrastructure Delivery                               | None                                                               |                              |      |
| IN2              | Transport                                             | None                                                               |                              |      |
| IN3              | Telecommunications                                    | None                                                               |                              |      |
|                  | Creating                                              | High Quality and Distinctive                                       | Environments                 |      |
| HE1              | Heritage                                              | Heritage Assets                                                    | None                         |      |
| HE2              | Demolition of a Heritage<br>Asset                     | Heritage Assets                                                    | None                         |      |
| HE3              | Development<br>within/adjoining<br>Conservation Areas | Conservation Areas                                                 | None                         |      |
| HE4              | Archaeology                                           | None                                                               |                              |      |
| DE1              | Design in the Built<br>Environment                    | None                                                               |                              |      |
| DE2              | Residential Space Standards                           | None                                                               |                              |      |
| DE3              | Residential Amenity Space<br>Standards                | None                                                               |                              |      |
| DE4              | Water Efficiency Standards                            | None                                                               |                              |      |
| DE5              | Proposals Affecting Existing<br>Residential (C3) Uses | None                                                               |                              |      |
| DE6              | Open Space, Sport and Recreation                      | Major Area of<br>Recreational Space (now<br>known as 'Open Space') | Boundary amendments          | 45   |
| DE7              | Playing Fields and Ancillary<br>Facilities            | Playing Pitches                                                    | Deletions and one addition   | 47   |
| DE8              | Indoor Sport and Recreation<br>Facilities             | None                                                               |                              |      |
| DE9              | Advertisements                                        | None                                                               |                              |      |
| DE10             | Pollution                                             | None                                                               |                              |      |
| DE11             | Development on Residential<br>Gardens                 | None                                                               |                              |      |

| Policy<br>Number    | Policy                                           | Associated<br>Designation(s)                 | Associated Mapping Change(s)                                                              | Page  |  |
|---------------------|--------------------------------------------------|----------------------------------------------|-------------------------------------------------------------------------------------------|-------|--|
| Meeting Local Needs |                                                  |                                              |                                                                                           |       |  |
| LN1                 | Housing Mix                                      | None                                         |                                                                                           |       |  |
| LN2                 | Affordable Housing                               | Policy applied to Town Cer SP2).             | ntre boundaries (Policy SP1 and                                                           |       |  |
| LN3                 | Gypsies, Travellers and<br>Travelling Showpeople | Existing Travelling<br>Showpeople (TS) Sites | New designation                                                                           | 48-49 |  |
| LN3.1               | Peabody Road TS Allocation                       | Peabody Road - TS<br>Allocation              | New allocation                                                                            | 50    |  |
| LN3.2               | Land at Hawley Lane South,<br>TS Allocation      | Land at Hawley Lane<br>South - TS Allocation | New allocation                                                                            | 51    |  |
| LN4                 | Specialist and Supported<br>Accommodation        | None                                         |                                                                                           |       |  |
| LN5                 | Neighbourhood Deprivation<br>Strategy            | None                                         |                                                                                           |       |  |
|                     |                                                  |                                              | Additional facilities designated in North Lane, Aldershot                                 | 52    |  |
|                     | Local Neighbourhood<br>Facilities                |                                              | Additional facilities designated in Lower Farnham Road, Aldershot                         | 53    |  |
|                     |                                                  | Local Neighbourhood<br>Facilities            | Additional facilities designated in Farnborough Road, Farnborough                         | 54    |  |
| LN6                 |                                                  |                                              | Additional facilities designated in<br>Farnborough Road (near<br>Clockhouse), Farnborough | 55    |  |
|                     |                                                  |                                              | Deletion of part of existing<br>designation in Cove                                       | 56    |  |
|                     |                                                  |                                              | Deletion of part of existing<br>designation in Church Road,<br>Aldershot                  | 57    |  |
|                     |                                                  |                                              | ntre and District Centre Boundaries                                                       |       |  |
| LN7                 | Retail Impact Assessments                        |                                              | ocal Neighbourhood (Policy LN6)                                                           |       |  |
| LN8                 | Community Facilities                             | None                                         |                                                                                           |       |  |
| LN9                 | Public Houses                                    | None                                         |                                                                                           |       |  |
|                     |                                                  | Creating Prosperous Commu                    | inities                                                                                   |       |  |
| PC1                 | Economic Growth and<br>Investment                | None                                         |                                                                                           |       |  |
|                     |                                                  |                                              | Civil Enclave SES - Boundary<br>amendments                                                | 58    |  |
|                     |                                                  | Strategic Employment                         | Cody Technology Park SES -<br>Boundary amendments                                         | 59    |  |
| PC2                 | Strategic Employment Sites                       | Sites (replaces Key<br>Employment Site       | East Aldershot Industrial Cluster<br>SES - Boundary amendments                            | 60    |  |
|                     |                                                  | designation)                                 | Farnborough Aerospace Park SES -<br>Boundary amendments                                   | 61    |  |
|                     |                                                  |                                              | Farnborough Business Park -<br>Boundary amendments                                        | 62    |  |