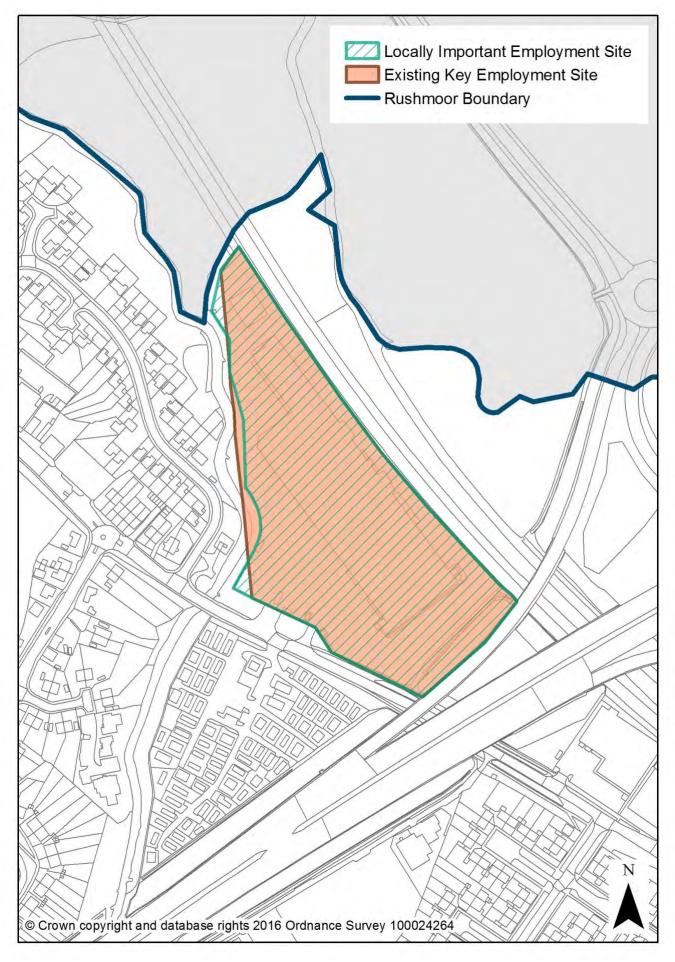

| Policy |                                      | Associated                            |                                                                                   |      |
|--------|--------------------------------------|---------------------------------------|-----------------------------------------------------------------------------------|------|
| Number | Policy                               | Designation(s)                        | Associated Mapping Change(s)                                                      | Page |
|        |                                      |                                       | Frimley Business Park SES -<br>Boundary amendments                                | 63   |
|        |                                      |                                       | Invincible Road - Boundary<br>amendments                                          | 64   |
|        |                                      |                                       | Southwood Business Park SES -<br>Boundary amendments                              | 65   |
|        |                                      |                                       | Allocation as SES - The Royal Pavillion                                           | 66   |
|        |                                      |                                       | Blackwater Trading Estate LIES -<br>Boundary amendment                            | 67   |
|        |                                      |                                       | Hawley Lane East LIES - Boundary<br>amendment                                     | 68   |
|        |                                      |                                       | Hawley Lane West LIES -<br>Boundary amendment                                     | 69   |
|        | Locally Important                    | Locally Important<br>Employment Sites | Redan Road Industrial Estate LIES<br>- Boundary amendment                         | 70   |
| PC3    | Employment Sites                     | (replaces Key<br>Employment Site      | Springlakes LIES - Boundary<br>amendment                                          | 71   |
|        |                                      | designation)                          | Wyndham Street LIES - Boundary<br>amendment                                       | 72   |
|        |                                      |                                       | New Allocation - Hawley Lane<br>South (Railway Enthusiast's Club<br>and environs) | 73   |
|        |                                      |                                       | New Allocation - Rotunda Estate                                                   | 74   |
|        |                                      |                                       | New Allocation - Spectrum Point                                                   | 75   |
| PC4    | Farnborough Business Park            | Farnborough Business<br>Park          | New designation                                                                   | 76   |
| PC5    | Cody Technology Park                 | Cody Technology Park                  | New designation                                                                   | 77   |
| PC6    | East Aldershot Industrial<br>Cluster | East Aldershot Industrial<br>Cluster  | New designation                                                                   | 78   |
| PC7    | Hawley Lane South                    | Hawley Lane South                     | New designation                                                                   | 79   |
| PC8    | Skills, Training and<br>Employment   | None                                  |                                                                                   |      |
|        |                                      | anaging the Natural Enviro            | nment                                                                             |      |
|        | Thames Basin Heaths Special          |                                       |                                                                                   |      |
| NE1    | Protection Area                      | Special Protection Areas              | None                                                                              |      |
|        |                                      | Important Open Areas                  | Queens Parade and MoD Playing<br>Field Mons Hill IOA - Boundary<br>amendment      | 80   |
| NE2    | Green Infrastructure                 | Important Open Areas                  | Remove designation from Hawley<br>Common                                          | 81   |
|        |                                      | Important Open Areas                  | Remove designation from Minley<br>Interchange                                     | 82   |
|        |                                      | Green Corridors                       | None                                                                              |      |
| NE3    | Trees and Landscaping                | TPOs                                  | None                                                                              |      |
| NE4    | Biodiversity                         | Special Protection Areas              | None                                                                              |      |