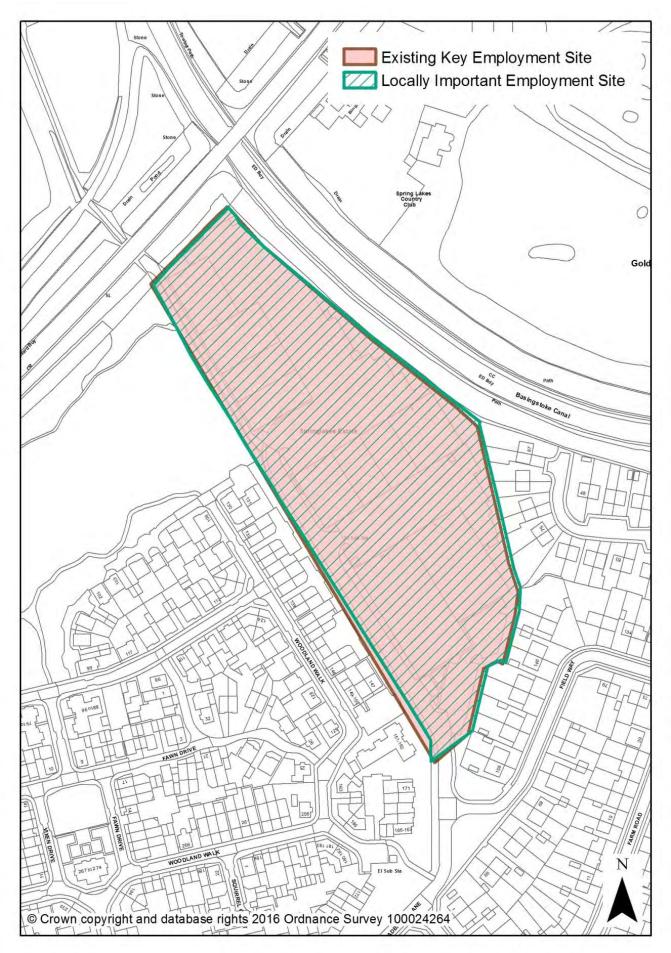

| Policy |                                      | Associated                            |                                                                                   |      |
|--------|--------------------------------------|---------------------------------------|-----------------------------------------------------------------------------------|------|
| Number | Policy                               | Designation(s)                        | Associated Mapping Change(s)                                                      | Page |
|        |                                      |                                       | Frimley Business Park SES -<br>Boundary amendments                                | 63   |
|        |                                      |                                       | Invincible Road - Boundary<br>amendments                                          | 64   |
|        |                                      |                                       | Southwood Business Park SES -<br>Boundary amendments                              | 65   |
|        |                                      |                                       | Allocation as SES - The Royal Pavillion                                           | 66   |
|        |                                      |                                       | Blackwater Trading Estate LIES -<br>Boundary amendment                            | 67   |
|        |                                      |                                       | Hawley Lane East LIES - Boundary<br>amendment                                     | 68   |
|        |                                      |                                       | Hawley Lane West LIES -<br>Boundary amendment                                     | 69   |
|        | Locally Important                    | Locally Important<br>Employment Sites | Redan Road Industrial Estate LIES<br>- Boundary amendment                         | 70   |
| PC3    | Employment Sites                     | (replaces Key<br>Employment Site      | Springlakes LIES - Boundary<br>amendment                                          | 71   |
|        |                                      | designation)                          | Wyndham Street LIES - Boundary<br>amendment                                       | 72   |
|        |                                      |                                       | New Allocation - Hawley Lane<br>South (Railway Enthusiast's Club<br>and environs) | 73   |
|        |                                      |                                       | New Allocation - Rotunda Estate                                                   | 74   |
|        |                                      |                                       | New Allocation - Spectrum Point                                                   | 75   |
| PC4    | Farnborough Business Park            | Farnborough Business<br>Park          | New designation                                                                   | 76   |
| PC5    | Cody Technology Park                 | Cody Technology Park                  | New designation                                                                   | 77   |
| PC6    | East Aldershot Industrial<br>Cluster | East Aldershot Industrial<br>Cluster  | New designation                                                                   | 78   |
| PC7    | Hawley Lane South                    | Hawley Lane South                     | New designation                                                                   | 79   |
| PC8    | Skills, Training and<br>Employment   | None                                  |                                                                                   |      |
|        |                                      | anaging the Natural Enviro            | nment                                                                             |      |
|        | Thames Basin Heaths Special          |                                       |                                                                                   |      |
| NE1    | Protection Area                      | Special Protection Areas              | None                                                                              |      |
|        |                                      | Important Open Areas                  | Queens Parade and MoD Playing<br>Field Mons Hill IOA - Boundary<br>amendment      | 80   |
| NE2    | Green Infrastructure                 | Important Open Areas                  | Remove designation from Hawley<br>Common                                          | 81   |
|        |                                      | Important Open Areas                  | Remove designation from Minley<br>Interchange                                     | 82   |
|        |                                      | Green Corridors                       | None                                                                              |      |
| NE3    | Trees and Landscaping                | TPOs                                  | None                                                                              |      |
| NE4    | Biodiversity                         | Special Protection Areas              | None                                                                              |      |