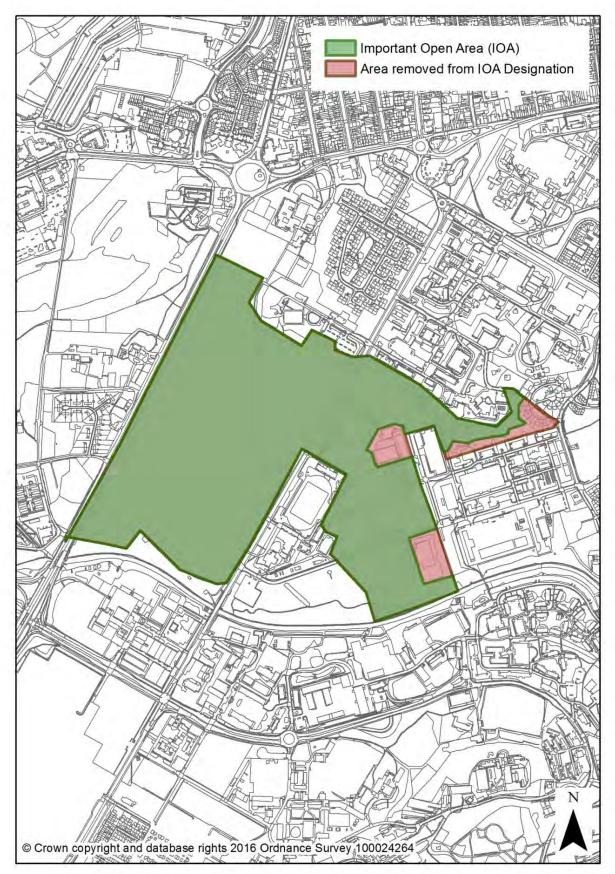

| Policy |                                      | Associated                            |                                                                                   |      |
|--------|--------------------------------------|---------------------------------------|-----------------------------------------------------------------------------------|------|
| Number | Policy                               | Designation(s)                        | Associated Mapping Change(s)                                                      | Page |
|        |                                      |                                       | Frimley Business Park SES -<br>Boundary amendments                                | 63   |
|        |                                      |                                       | Invincible Road - Boundary<br>amendments                                          | 64   |
|        |                                      |                                       | Southwood Business Park SES -<br>Boundary amendments                              | 65   |
|        |                                      |                                       | Allocation as SES - The Royal Pavillion                                           | 66   |
|        |                                      |                                       | Blackwater Trading Estate LIES -<br>Boundary amendment                            | 67   |
|        |                                      |                                       | Hawley Lane East LIES - Boundary<br>amendment                                     | 68   |
|        |                                      |                                       | Hawley Lane West LIES -<br>Boundary amendment                                     | 69   |
|        | Locally Important                    | Locally Important<br>Employment Sites | Redan Road Industrial Estate LIES<br>- Boundary amendment                         | 70   |
| PC3    | Employment Sites                     | (replaces Key<br>Employment Site      | Springlakes LIES - Boundary<br>amendment                                          | 71   |
|        |                                      | designation)                          | Wyndham Street LIES - Boundary<br>amendment                                       | 72   |
|        |                                      |                                       | New Allocation - Hawley Lane<br>South (Railway Enthusiast's Club<br>and environs) | 73   |
|        |                                      |                                       | New Allocation - Rotunda Estate                                                   | 74   |
|        |                                      |                                       | New Allocation - Spectrum Point                                                   | 75   |
| PC4    | Farnborough Business Park            | Farnborough Business<br>Park          | New designation                                                                   | 76   |
| PC5    | Cody Technology Park                 | Cody Technology Park                  | New designation                                                                   | 77   |
| PC6    | East Aldershot Industrial<br>Cluster | East Aldershot Industrial<br>Cluster  | New designation                                                                   | 78   |
| PC7    | Hawley Lane South                    | Hawley Lane South                     | New designation                                                                   | 79   |
| PC8    | Skills, Training and<br>Employment   | None                                  |                                                                                   |      |
|        |                                      | anaging the Natural Enviro            | nment                                                                             |      |
|        | Thames Basin Heaths Special          |                                       |                                                                                   |      |
| NE1    | Protection Area                      | Special Protection Areas              | None                                                                              |      |
|        |                                      | Important Open Areas                  | Queens Parade and MoD Playing<br>Field Mons Hill IOA - Boundary<br>amendment      | 80   |
| NE2    | Green Infrastructure                 | Important Open Areas                  | Remove designation from Hawley<br>Common                                          | 81   |
|        |                                      | Important Open Areas                  | Remove designation from Minley<br>Interchange                                     | 82   |
|        |                                      | Green Corridors                       | None                                                                              |      |
| NE3    | Trees and Landscaping                | TPOs                                  | None                                                                              |      |
| NE4    | Biodiversity                         | Special Protection Areas              | None                                                                              |      |