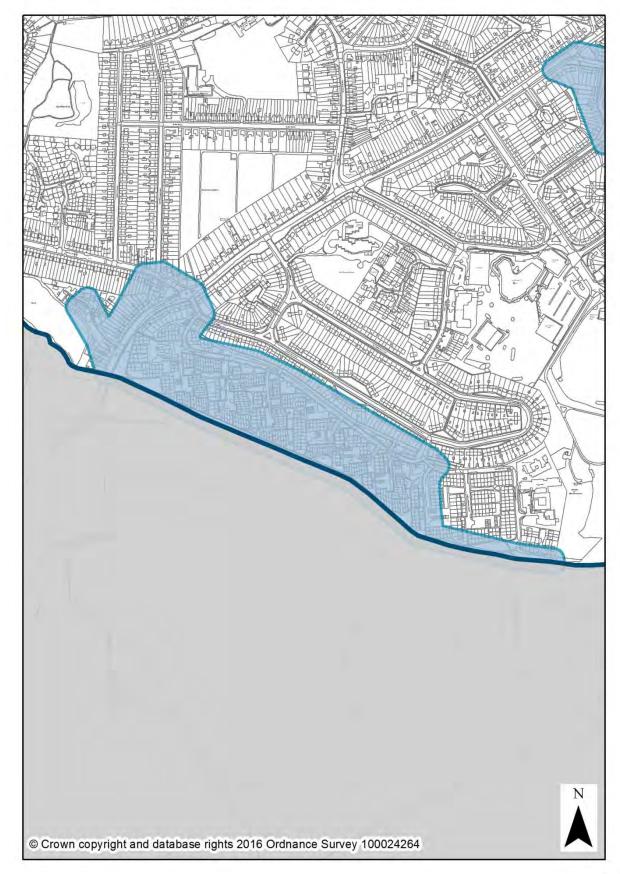

| Policy<br>Number | Policy                                           | Associated<br>Designation(s)            | Associated Mapping Change(s)            | Page  |
|------------------|--------------------------------------------------|-----------------------------------------|-----------------------------------------|-------|
|                  |                                                  | Special Areas of                        |                                         |       |
|                  |                                                  | Conservation                            | None                                    |       |
|                  |                                                  | Ramsar Sites                            | None                                    |       |
|                  |                                                  | National Nature Reserves                | None                                    |       |
|                  |                                                  | Ancient Woodland                        | None                                    |       |
|                  |                                                  | Special Sites of Special                |                                         |       |
|                  |                                                  | Scientific Interest                     | None                                    |       |
|                  |                                                  | Local Nature Reserves                   | None                                    |       |
|                  |                                                  | Local Geological Sites                  | None                                    |       |
|                  |                                                  | Sites of Importance for                 |                                         |       |
|                  |                                                  | Nature Conservation                     | None                                    |       |
| NE5              | Countryside                                      | Countryside                             | None                                    |       |
| NE6              | Managing Flood Risk                              | Flood Zones                             | None                                    |       |
| NE7              | Areas at risk of surface water flooding          | Areas at risk of surface water flooding | New designation                         | 83-90 |
| NE8              | Sustainable Drainage<br>Systems                  | None                                    |                                         |       |
| NE9              | Surface Water Flooding at<br>Farnborough Airport |                                         | l<br>t Planning Policy Boundary (Policy |       |