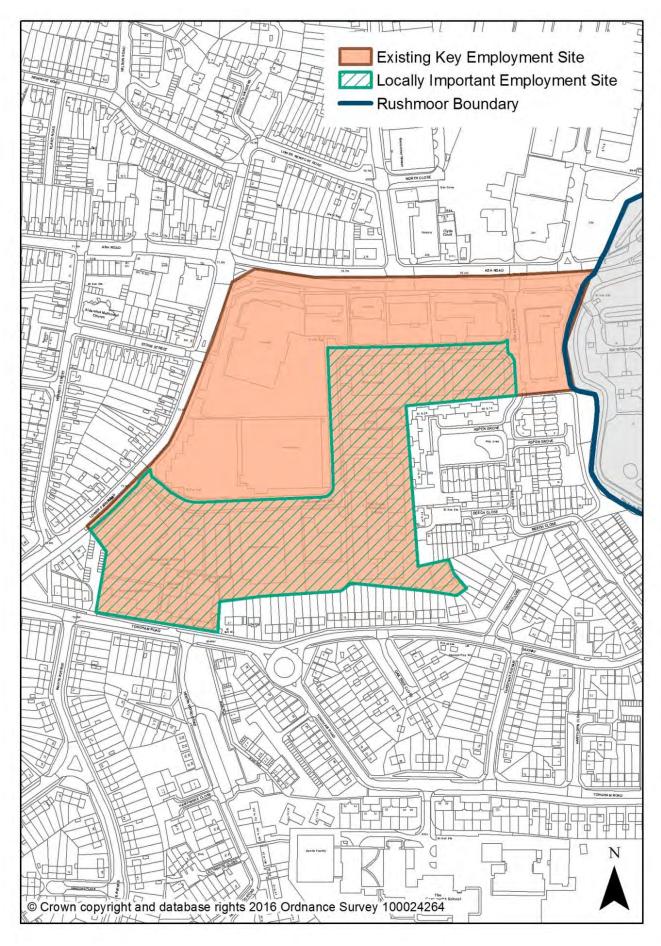

| Policy |                                      | Associated                            |                                                                                   |      |
|--------|--------------------------------------|---------------------------------------|-----------------------------------------------------------------------------------|------|
| Number | Policy                               | Designation(s)                        | Associated Mapping Change(s)                                                      | Page |
|        |                                      |                                       | Frimley Business Park SES -<br>Boundary amendments                                | 63   |
|        |                                      |                                       | Invincible Road - Boundary<br>amendments                                          | 64   |
|        |                                      |                                       | Southwood Business Park SES -<br>Boundary amendments                              | 65   |
|        |                                      |                                       | Allocation as SES - The Royal Pavillion                                           | 66   |
|        |                                      |                                       | Blackwater Trading Estate LIES -<br>Boundary amendment                            | 67   |
|        |                                      |                                       | Hawley Lane East LIES - Boundary<br>amendment                                     | 68   |
|        |                                      |                                       | Hawley Lane West LIES -<br>Boundary amendment                                     | 69   |
|        | Locally Important                    | Locally Important<br>Employment Sites | Redan Road Industrial Estate LIES<br>- Boundary amendment                         | 70   |
| PC3    | Employment Sites                     | (replaces Key<br>Employment Site      | Springlakes LIES - Boundary<br>amendment                                          | 71   |
|        |                                      | designation)                          | Wyndham Street LIES - Boundary<br>amendment                                       | 72   |
|        |                                      |                                       | New Allocation - Hawley Lane<br>South (Railway Enthusiast's Club<br>and environs) | 73   |
|        |                                      |                                       | New Allocation - Rotunda Estate                                                   | 74   |
|        |                                      |                                       | New Allocation - Spectrum Point                                                   | 75   |
| PC4    | Farnborough Business Park            | Farnborough Business<br>Park          | New designation                                                                   | 76   |
| PC5    | Cody Technology Park                 | Cody Technology Park                  | New designation                                                                   | 77   |
| PC6    | East Aldershot Industrial<br>Cluster | East Aldershot Industrial<br>Cluster  | New designation                                                                   | 78   |
| PC7    | Hawley Lane South                    | Hawley Lane South                     | New designation                                                                   | 79   |
| PC8    | Skills, Training and<br>Employment   | None                                  |                                                                                   |      |
|        |                                      | anaging the Natural Enviro            | nment                                                                             |      |
|        | Thames Basin Heaths Special          |                                       |                                                                                   |      |
| NE1    | Protection Area                      | Special Protection Areas              | None                                                                              |      |
|        |                                      | Important Open Areas                  | Queens Parade and MoD Playing<br>Field Mons Hill IOA - Boundary<br>amendment      | 80   |
| NE2    | Green Infrastructure                 | Important Open Areas                  | Remove designation from Hawley<br>Common                                          | 81   |
|        |                                      | Important Open Areas                  | Remove designation from Minley<br>Interchange                                     | 82   |
|        |                                      | Green Corridors                       | None                                                                              |      |
| NE3    | Trees and Landscaping                | TPOs                                  | None                                                                              |      |
| NE4    | Biodiversity                         | Special Protection Areas              | None                                                                              |      |