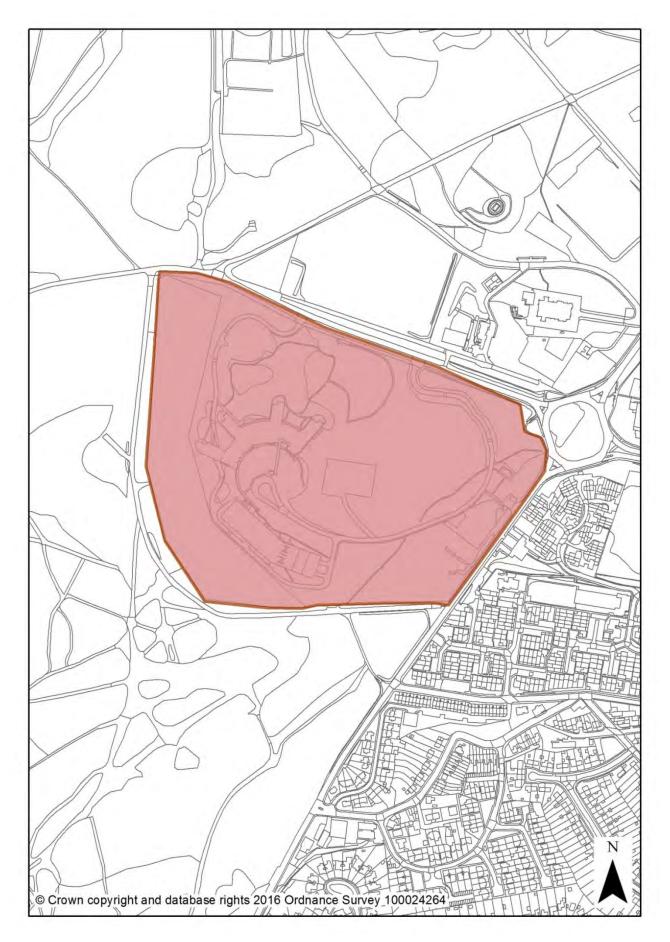

| Saved Local Plan Policy                                                                                                            | To be replaced by Rushmoor Local<br>Plan Policy                                                          | Associated Map Deletion or<br>Replacement                                                                          | Page |
|------------------------------------------------------------------------------------------------------------------------------------|----------------------------------------------------------------------------------------------------------|--------------------------------------------------------------------------------------------------------------------|------|
| FA 1 Major development<br>proposals at Farnborough<br>aerodrome                                                                    | None required as proposals<br>implemented                                                                | N/A                                                                                                                |      |
| FA 1.1 Recording and preserving aviation buildings                                                                                 | HE1 Heritage<br>HE2 Demolition of a Heritage Asset<br>PC5 Farnborough Business Park                      | N/A                                                                                                                |      |
| FA 2 Retain capacity for business aviation                                                                                         | SP4 Farnborough Airport                                                                                  | Delete Business Aerodrome<br>Operational Area. Replace with<br>Airport Planing Policy Boundary                     | 109  |
| FA 2.1 Effective length of the                                                                                                     |                                                                                                          |                                                                                                                    |      |
| runway                                                                                                                             | SP4 Farnborough Airport                                                                                  | N/A                                                                                                                |      |
| FA 2.2 (B) Not bulk freight, scheduled, tour, etc.                                                                                 | SP4.1 Type of Flying                                                                                     | N/A                                                                                                                |      |
| FA 2.2 (C) Flying should not<br>harm environment,<br>amenities; be served by local<br>transport; not affect air<br>quality         | SP4 Farnborough Airport<br>SP4.3 Hours of Operation<br>IN2 Transport<br>DE10 Pollution                   | N/A                                                                                                                |      |
| FA 2.2 (D) Flying and risks<br>greater than 10,000<br>unacceptable. Greater than<br>100,000 will require<br>assessment of benefits | SP4 Farnborough Airport<br>SP4.5 Safety                                                                  | N/A                                                                                                                |      |
| FA 2.3 Land at Diamond Way for aviation buildings                                                                                  | SP4 Farnborough Airport                                                                                  | Deleted. Replaced by Airport<br>Planing Policy Boundary.                                                           | 110  |
| FA 2.4 Removal of permitted development rights                                                                                     | Business aerodrome development<br>now implemented, so policy no<br>longer required                       | N/A                                                                                                                |      |
| FA 2.5 Other uses at the civil<br>enclave and control tower<br>etc. are if not required for<br>the operation of the<br>aerodrome   | PC2 Strategic Employment Sites                                                                           | N/A                                                                                                                |      |
| FA 3 Main factory site<br>allocated for employment<br>development plus<br>appropriate uses                                         | PC1 Economic Growth and<br>Investment<br>PC2 Strategic Employment Sites<br>PC4 Farnborough Business Park | Deleted. Implemented as<br>Farnborough Business Park.<br>Replaced by new designations<br>under Policy PC2 and PC5. | 111  |

| Saved Local Plan Policy               | To be replaced by Rushmoor Local<br>Plan Policy | Associated Map Deletion or<br>Replacement              | Page |
|---------------------------------------|-------------------------------------------------|--------------------------------------------------------|------|
| FA 3.1 Land under the                 |                                                 |                                                        |      |
| approach flight path – south          |                                                 |                                                        |      |
| east of the factory and RAF mess      | SP4.5 Safety                                    | N/A                                                    |      |
|                                       | Deleted – the site has consent for              |                                                        |      |
| FA 4 Land at Queen's Gate             | residential redevelopment – the                 |                                                        |      |
| for employment and                    | final phase of which is currently               |                                                        | 112  |
| residential                           | under construction                              | Deleted.                                               |      |
|                                       |                                                 | FA5 (ii) T Area Deleted. Replaced                      |      |
| FA 5 Development in the               |                                                 | by Airport Planning Policy                             |      |
| strategic gap and                     | SP4 Farnborough Airport                         | Boundary.                                              | 113  |
| countryside at RAF mess, T            | SP4.6 AAIB/RAIB                                 |                                                        |      |
| area, AAIB, Range Road and            | PC1 Economic Growth and                         | FA5 (iii) AAIB Compound Deleted.                       |      |
| "X"/Ball Hill                         | Investment                                      | Replaced by AAIB/RAIB policy                           |      |
|                                       | PC2 Strategic Employment Sites                  | designation.                                           |      |
| FA 6 SBAC site safeguarded            |                                                 | Deleted. Replaced by Airport                           | 114  |
| for a regional exhibition site        | SP4 Farnborough Airport                         | Planing Policy Boundary.                               |      |
| FA 7 Land allocated for               |                                                 |                                                        |      |
| public open space at                  | NE4 Biodiversity                                |                                                        | 112  |
| Puckridge Gate, main Gate             | NE5 Countryside                                 | Deleted.                                               | 113  |
| and near the RAF mess                 |                                                 |                                                        |      |
| FA 8 New distributor road             |                                                 |                                                        |      |
| between Elles Road and                | Deleted– infrastructure                         |                                                        | 115  |
| Queens roundabout                     | implemented                                     | Deleted.                                               |      |
| FA 9 Upgrading of Kennel              |                                                 |                                                        |      |
| Lane required for major               |                                                 |                                                        |      |
| development of the                    | Deleted – revised infrastructure                |                                                        |      |
| aerodrome                             | priorities                                      | N/A                                                    |      |
| FA 10 Improvements to Elles           | Deleted – infrastructure                        |                                                        |      |
| Road and Ively Road                   | implemented                                     | N/A                                                    |      |
| FA 11 Junction                        |                                                 |                                                        |      |
| improvements at lvely                 | Deleted – infrastructure                        |                                                        |      |
| Road/A 323                            | implemented                                     | N/A                                                    |      |
| FA 12 Public transport                | Deleted – infrastructure                        |                                                        |      |
| improvements                          | implemented                                     | N/A                                                    |      |
| FA 13 Footpaths and cycle             |                                                 |                                                        |      |
| ways provision and along              | Delete – infrastructure                         |                                                        |      |
| Ively Road and the A325               | implemented                                     | N/A                                                    |      |
| 54.44.6                               | Deleted – Travel Plans                          | 21/2                                                   |      |
| FA 14 Commuter plan                   | Implemented                                     | N/A                                                    |      |
|                                       | Employment                                      |                                                        |      |
| E 1 Poyal Davilian Sita               | PC1 Economic Growth and                         | Deleted Replaced by new                                |      |
| E 1 Royal Pavilion Site,<br>Aldershot | Investment                                      | Deleted. Replaced by new designation under Policy PC2. | 116  |
|                                       | PC2 Strategic Employment Sites                  |                                                        |      |
|                                       | Deleted - the part of this site that            |                                                        |      |
|                                       | lies within Rushmoor Borough has                |                                                        | 117  |
| E 2 Guillemont Barracks site,         | consent for residential                         |                                                        | 11/  |
| Farnborough                           | development                                     | Deleted.                                               |      |