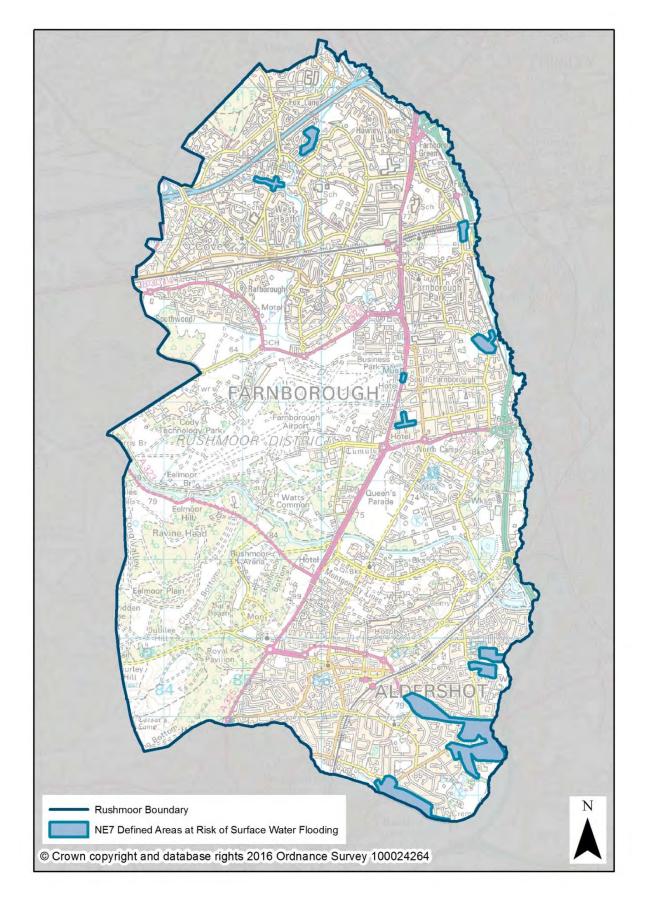

| Policy<br>Number | Policy                                           | Associated<br>Designation(s)            | Associated Mapping Change(s)            | Page  |
|------------------|--------------------------------------------------|-----------------------------------------|-----------------------------------------|-------|
|                  |                                                  | Special Areas of                        |                                         |       |
|                  |                                                  | Conservation                            | None                                    |       |
|                  |                                                  | Ramsar Sites                            | None                                    |       |
|                  |                                                  | National Nature Reserves                | None                                    |       |
|                  |                                                  | Ancient Woodland                        | None                                    |       |
|                  |                                                  | Special Sites of Special                |                                         |       |
|                  |                                                  | Scientific Interest                     | None                                    |       |
|                  |                                                  | Local Nature Reserves                   | None                                    |       |
|                  |                                                  | Local Geological Sites                  | None                                    |       |
|                  |                                                  | Sites of Importance for                 |                                         |       |
|                  |                                                  | Nature Conservation                     | None                                    |       |
| NE5              | Countryside                                      | Countryside                             | None                                    |       |
| NE6              | Managing Flood Risk                              | Flood Zones                             | None                                    |       |
| NE7              | Areas at risk of surface water flooding          | Areas at risk of surface water flooding | New designation                         | 83-90 |
| NE8              | Sustainable Drainage<br>Systems                  | None                                    |                                         |       |
| NE9              | Surface Water Flooding at<br>Farnborough Airport |                                         | l<br>t Planning Policy Boundary (Policy |       |