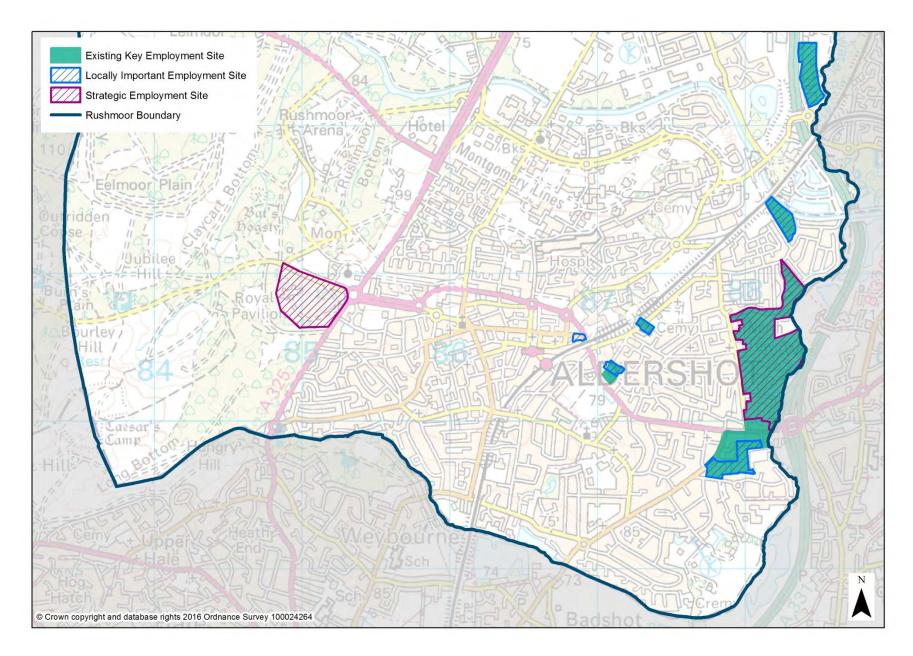

| Policy<br>Number    | Policy                                           | Associated<br>Designation(s)                 | Associated Mapping Change(s)                                                              | Page  |  |
|---------------------|--------------------------------------------------|----------------------------------------------|-------------------------------------------------------------------------------------------|-------|--|
| Meeting Local Needs |                                                  |                                              |                                                                                           |       |  |
| LN1                 | Housing Mix                                      | None                                         |                                                                                           |       |  |
| LN2                 | Affordable Housing                               | Policy applied to Town Cer SP2).             | ntre boundaries (Policy SP1 and                                                           |       |  |
| LN3                 | Gypsies, Travellers and<br>Travelling Showpeople | Existing Travelling<br>Showpeople (TS) Sites | New designation                                                                           | 48-49 |  |
| LN3.1               | Peabody Road TS Allocation                       | Peabody Road - TS<br>Allocation              | New allocation                                                                            | 50    |  |
| LN3.2               | Land at Hawley Lane South,<br>TS Allocation      | Land at Hawley Lane<br>South - TS Allocation | New allocation                                                                            | 51    |  |
| LN4                 | Specialist and Supported<br>Accommodation        | None                                         |                                                                                           |       |  |
| LN5                 | Neighbourhood Deprivation<br>Strategy            | None                                         |                                                                                           |       |  |
|                     |                                                  |                                              | Additional facilities designated in North Lane, Aldershot                                 | 52    |  |
|                     | Local Neighbourhood<br>Facilities                |                                              | Additional facilities designated in Lower Farnham Road, Aldershot                         | 53    |  |
|                     |                                                  | Local Neighbourhood<br>Facilities            | Additional facilities designated in Farnborough Road, Farnborough                         | 54    |  |
| LN6                 |                                                  |                                              | Additional facilities designated in<br>Farnborough Road (near<br>Clockhouse), Farnborough | 55    |  |
|                     |                                                  |                                              | Deletion of part of existing<br>designation in Cove                                       | 56    |  |
|                     |                                                  |                                              | Deletion of part of existing<br>designation in Church Road,<br>Aldershot                  | 57    |  |
|                     |                                                  |                                              | ntre and District Centre Boundaries                                                       |       |  |
| LN7                 | Retail Impact Assessments                        |                                              | ocal Neighbourhood (Policy LN6)                                                           |       |  |
| LN8                 | Community Facilities                             | None                                         |                                                                                           |       |  |
| LN9                 | Public Houses                                    | None                                         |                                                                                           |       |  |
|                     |                                                  | Creating Prosperous Commu                    | inities                                                                                   |       |  |
| PC1                 | Economic Growth and<br>Investment                | None                                         |                                                                                           |       |  |
|                     |                                                  |                                              | Civil Enclave SES - Boundary<br>amendments                                                | 58    |  |
|                     |                                                  | Strategic Employment                         | Cody Technology Park SES -<br>Boundary amendments                                         | 59    |  |
| PC2                 | Strategic Employment Sites                       | Sites (replaces Key<br>Employment Site       | East Aldershot Industrial Cluster<br>SES - Boundary amendments                            | 60    |  |
|                     |                                                  | designation)                                 | Farnborough Aerospace Park SES -<br>Boundary amendments                                   | 61    |  |
|                     |                                                  |                                              | Farnborough Business Park -<br>Boundary amendments                                        | 62    |  |

| Policy |                                      | Associated                            |                                                                                   |      |
|--------|--------------------------------------|---------------------------------------|-----------------------------------------------------------------------------------|------|
| Number | Policy                               | Designation(s)                        | Associated Mapping Change(s)                                                      | Page |
|        |                                      |                                       | Frimley Business Park SES -<br>Boundary amendments                                | 63   |
|        |                                      |                                       | Invincible Road - Boundary<br>amendments                                          | 64   |
|        |                                      |                                       | Southwood Business Park SES -<br>Boundary amendments                              | 65   |
|        |                                      |                                       | Allocation as SES - The Royal Pavillion                                           | 66   |
|        |                                      |                                       | Blackwater Trading Estate LIES -<br>Boundary amendment                            | 67   |
|        |                                      |                                       | Hawley Lane East LIES - Boundary<br>amendment                                     | 68   |
|        |                                      |                                       | Hawley Lane West LIES -<br>Boundary amendment                                     | 69   |
|        | Locally Important                    | Locally Important<br>Employment Sites | Redan Road Industrial Estate LIES<br>- Boundary amendment                         | 70   |
| PC3    | Employment Sites                     | (replaces Key<br>Employment Site      | Springlakes LIES - Boundary<br>amendment                                          | 71   |
|        |                                      | designation)                          | Wyndham Street LIES - Boundary<br>amendment                                       | 72   |
|        |                                      |                                       | New Allocation - Hawley Lane<br>South (Railway Enthusiast's Club<br>and environs) | 73   |
|        |                                      |                                       | New Allocation - Rotunda Estate                                                   | 74   |
|        |                                      |                                       | New Allocation - Spectrum Point                                                   | 75   |
| PC4    | Farnborough Business Park            | Farnborough Business<br>Park          | New designation                                                                   | 76   |
| PC5    | Cody Technology Park                 | Cody Technology Park                  | New designation                                                                   | 77   |
| PC6    | East Aldershot Industrial<br>Cluster | East Aldershot Industrial<br>Cluster  | New designation                                                                   | 78   |
| PC7    | Hawley Lane South                    | Hawley Lane South                     | New designation                                                                   | 79   |
| PC8    | Skills, Training and<br>Employment   | None                                  |                                                                                   |      |
|        |                                      | anaging the Natural Enviro            | nment                                                                             |      |
|        | Thames Basin Heaths Special          |                                       |                                                                                   |      |
| NE1    | Protection Area                      | Special Protection Areas              | None                                                                              |      |
|        |                                      | Important Open Areas                  | Queens Parade and MoD Playing<br>Field Mons Hill IOA - Boundary<br>amendment      | 80   |
| NE2    | Green Infrastructure                 | Important Open Areas                  | Remove designation from Hawley<br>Common                                          | 81   |
|        |                                      | Important Open Areas                  | Remove designation from Minley<br>Interchange                                     | 82   |
|        |                                      | Green Corridors                       | None                                                                              |      |
| NE3    | Trees and Landscaping                | TPOs                                  | None                                                                              |      |
| NE4    | Biodiversity                         | Special Protection Areas              | None                                                                              |      |