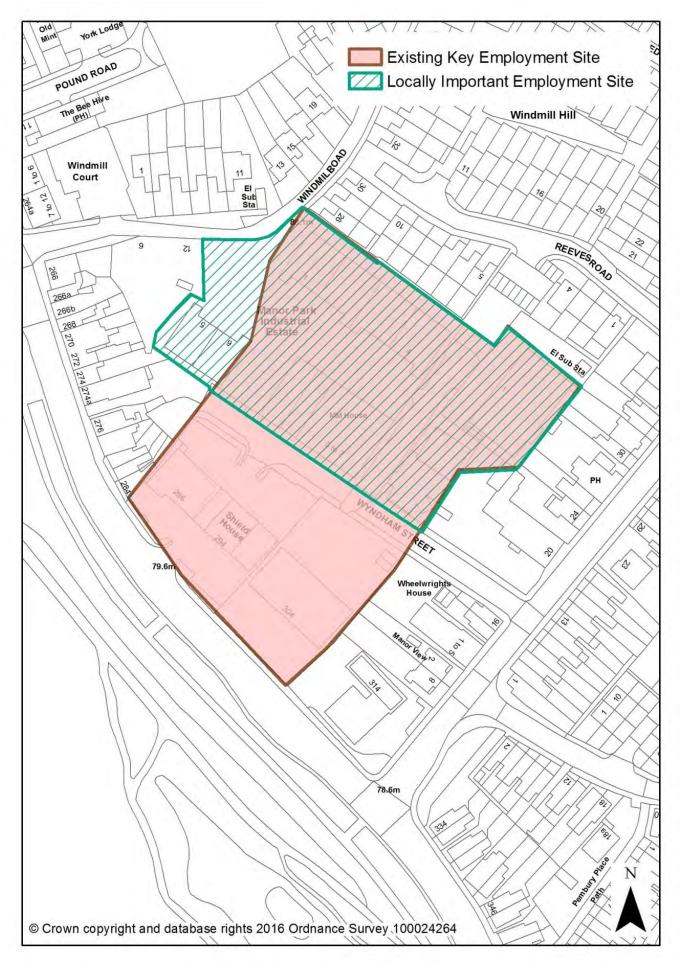

| Policy |                                      | Associated                            |                                                                                   |      |
|--------|--------------------------------------|---------------------------------------|-----------------------------------------------------------------------------------|------|
| Number | Policy                               | Designation(s)                        | Associated Mapping Change(s)                                                      | Page |
|        |                                      |                                       | Frimley Business Park SES -<br>Boundary amendments                                | 63   |
|        |                                      |                                       | Invincible Road - Boundary<br>amendments                                          | 64   |
|        |                                      |                                       | Southwood Business Park SES -<br>Boundary amendments                              | 65   |
|        |                                      |                                       | Allocation as SES - The Royal Pavillion                                           | 66   |
|        |                                      |                                       | Blackwater Trading Estate LIES -<br>Boundary amendment                            | 67   |
|        |                                      |                                       | Hawley Lane East LIES - Boundary<br>amendment                                     | 68   |
|        |                                      |                                       | Hawley Lane West LIES -<br>Boundary amendment                                     | 69   |
|        | Locally Important                    | Locally Important<br>Employment Sites | Redan Road Industrial Estate LIES<br>- Boundary amendment                         | 70   |
| PC3    | Employment Sites                     | (replaces Key<br>Employment Site      | Springlakes LIES - Boundary<br>amendment                                          | 71   |
|        |                                      | designation)                          | Wyndham Street LIES - Boundary<br>amendment                                       | 72   |
|        |                                      |                                       | New Allocation - Hawley Lane<br>South (Railway Enthusiast's Club<br>and environs) | 73   |
|        |                                      |                                       | New Allocation - Rotunda Estate                                                   | 74   |
|        |                                      |                                       | New Allocation - Spectrum Point                                                   | 75   |
| PC4    | Farnborough Business Park            | Farnborough Business<br>Park          | New designation                                                                   | 76   |
| PC5    | Cody Technology Park                 | Cody Technology Park                  | New designation                                                                   | 77   |
| PC6    | East Aldershot Industrial<br>Cluster | East Aldershot Industrial<br>Cluster  | New designation                                                                   | 78   |
| PC7    | Hawley Lane South                    | Hawley Lane South                     | New designation                                                                   | 79   |
| PC8    | Skills, Training and<br>Employment   | None                                  |                                                                                   |      |
|        |                                      | anaging the Natural Enviro            | nment                                                                             |      |
|        | Thames Basin Heaths Special          |                                       |                                                                                   |      |
| NE1    | Protection Area                      | Special Protection Areas              | None                                                                              |      |
|        |                                      | Important Open Areas                  | Queens Parade and MoD Playing<br>Field Mons Hill IOA - Boundary<br>amendment      | 80   |
| NE2    | Green Infrastructure                 | Important Open Areas                  | Remove designation from Hawley<br>Common                                          | 81   |
|        |                                      | Important Open Areas                  | Remove designation from Minley<br>Interchange                                     | 82   |
|        |                                      | Green Corridors                       | None                                                                              |      |
| NE3    | Trees and Landscaping                | TPOs                                  | None                                                                              |      |
| NE4    | Biodiversity                         | Special Protection Areas              | None                                                                              |      |