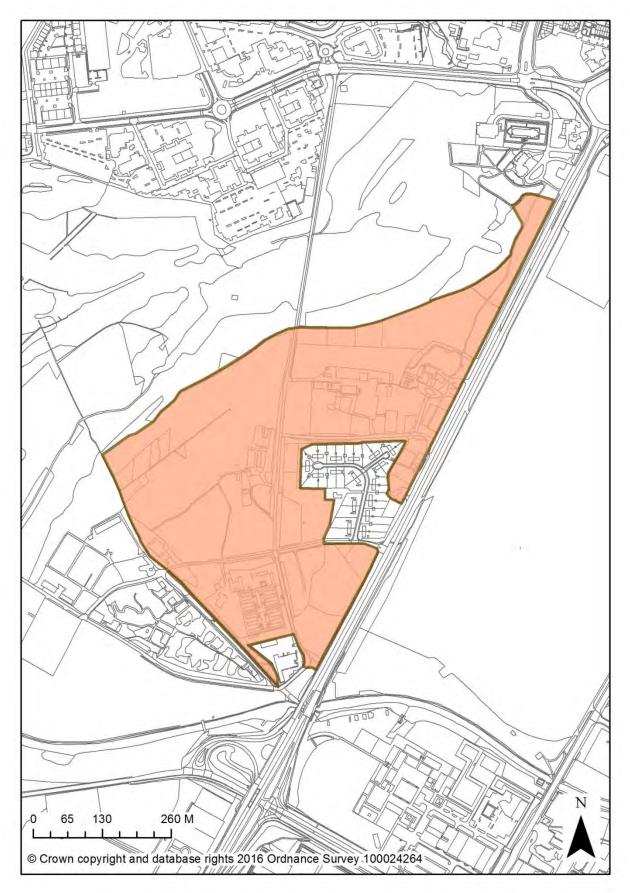

| Policy<br>Number | Policy                                                | Associated<br>Designation(s)                                       | Associated Mapping Change(s) | Page |
|------------------|-------------------------------------------------------|--------------------------------------------------------------------|------------------------------|------|
|                  | Holidays                                              |                                                                    |                              |      |
| SP4.3            | Hours of Operation                                    | None                                                               |                              |      |
| SP4.4            | Safety                                                | None                                                               |                              |      |
| SP4.5            | AAIB/RAIB                                             | AAIB/RAIB                                                          | New designation              | 39   |
| SP5              | Wellesley                                             | Wellesley Allocation                                               | Boundary amendment           | 40   |
| SP6              | The Crescent                                          | The Crescent Allocation                                            | New allocation               | 41   |
| SP7              | Meudon House/115-117<br>Pinehurst                     | Meudon House/115-117<br>Pinehurst                                  | New allocation               | 42   |
| SP8              | Land at 68-70 Hawley Lane                             | Land at 68-70 Hawley<br>Lane Allocation                            | New allocation               | 43   |
| SP9              | Aldershot Military Town                               | None                                                               |                              |      |
| SP10             | Blandford House and Malta<br>Barracks                 | Blandford House and<br>Malta Barracks allocation                   | New allocation               | 44   |
|                  |                                                       | Delivering Infrastructure                                          | e                            |      |
| IN1              | Infrastructure Delivery                               | None                                                               |                              |      |
| IN2              | Transport                                             | None                                                               |                              |      |
| IN3              | Telecommunications                                    | None                                                               |                              |      |
|                  | Creating                                              | High Quality and Distinctive                                       | Environments                 |      |
| HE1              | Heritage                                              | Heritage Assets                                                    | None                         |      |
| HE2              | Demolition of a Heritage<br>Asset                     | Heritage Assets                                                    | None                         |      |
| HE3              | Development<br>within/adjoining<br>Conservation Areas | Conservation Areas                                                 | None                         |      |
| HE4              | Archaeology                                           | None                                                               |                              |      |
| DE1              | Design in the Built<br>Environment                    | None                                                               |                              |      |
| DE2              | Residential Space Standards                           | None                                                               |                              |      |
| DE3              | Residential Amenity Space<br>Standards                | None                                                               |                              |      |
| DE4              | Water Efficiency Standards                            | None                                                               |                              |      |
| DE5              | Proposals Affecting Existing<br>Residential (C3) Uses | None                                                               |                              |      |
| DE6              | Open Space, Sport and Recreation                      | Major Area of<br>Recreational Space (now<br>known as 'Open Space') | Boundary amendments          | 45   |
| DE7              | Playing Fields and Ancillary<br>Facilities            | Playing Pitches                                                    | Deletions and one addition   | 47   |
| DE8              | Indoor Sport and Recreation<br>Facilities             | None                                                               |                              |      |
| DE9              | Advertisements                                        | None                                                               |                              |      |
| DE10             | Pollution                                             | None                                                               |                              |      |
| DE11             | Development on Residential<br>Gardens                 | None                                                               |                              |      |