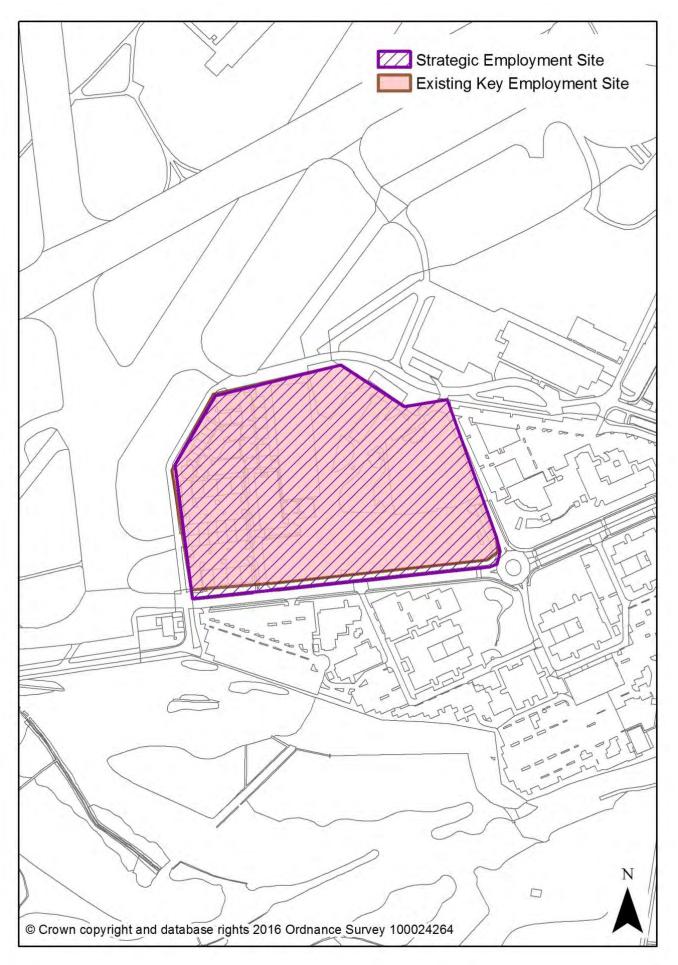

| Policy<br>Number    | Policy                                           | Associated<br>Designation(s)                 | Associated Mapping Change(s)                                                              | Page  |  |
|---------------------|--------------------------------------------------|----------------------------------------------|-------------------------------------------------------------------------------------------|-------|--|
| Meeting Local Needs |                                                  |                                              |                                                                                           |       |  |
| LN1                 | Housing Mix                                      | None                                         |                                                                                           |       |  |
| LN2                 | Affordable Housing                               | Policy applied to Town Cer SP2).             | ntre boundaries (Policy SP1 and                                                           |       |  |
| LN3                 | Gypsies, Travellers and<br>Travelling Showpeople | Existing Travelling<br>Showpeople (TS) Sites | New designation                                                                           | 48-49 |  |
| LN3.1               | Peabody Road TS Allocation                       | Peabody Road - TS<br>Allocation              | New allocation                                                                            | 50    |  |
| LN3.2               | Land at Hawley Lane South,<br>TS Allocation      | Land at Hawley Lane<br>South - TS Allocation | New allocation                                                                            | 51    |  |
| LN4                 | Specialist and Supported<br>Accommodation        | None                                         |                                                                                           |       |  |
| LN5                 | Neighbourhood Deprivation<br>Strategy            | None                                         |                                                                                           |       |  |
|                     |                                                  |                                              | Additional facilities designated in North Lane, Aldershot                                 | 52    |  |
|                     | Local Neighbourhood<br>Facilities                |                                              | Additional facilities designated in Lower Farnham Road, Aldershot                         | 53    |  |
|                     |                                                  | Local Neighbourhood<br>Facilities            | Additional facilities designated in Farnborough Road, Farnborough                         | 54    |  |
| LN6                 |                                                  |                                              | Additional facilities designated in<br>Farnborough Road (near<br>Clockhouse), Farnborough | 55    |  |
|                     |                                                  |                                              | Deletion of part of existing<br>designation in Cove                                       | 56    |  |
|                     |                                                  |                                              | Deletion of part of existing<br>designation in Church Road,<br>Aldershot                  | 57    |  |
|                     |                                                  |                                              | ntre and District Centre Boundaries                                                       |       |  |
| LN7                 | Retail Impact Assessments                        |                                              | ocal Neighbourhood (Policy LN6)                                                           |       |  |
| LN8                 | Community Facilities                             | None                                         |                                                                                           |       |  |
| LN9                 | Public Houses                                    | None                                         |                                                                                           |       |  |
|                     |                                                  | Creating Prosperous Commu                    | inities                                                                                   |       |  |
| PC1                 | Economic Growth and<br>Investment                | None                                         |                                                                                           |       |  |
|                     |                                                  |                                              | Civil Enclave SES - Boundary<br>amendments                                                | 58    |  |
|                     |                                                  | Strategic Employment                         | Cody Technology Park SES -<br>Boundary amendments                                         | 59    |  |
| PC2                 | Strategic Employment Sites                       | Sites (replaces Key<br>Employment Site       | East Aldershot Industrial Cluster<br>SES - Boundary amendments                            | 60    |  |
|                     |                                                  | designation)                                 | Farnborough Aerospace Park SES -<br>Boundary amendments                                   | 61    |  |
|                     |                                                  |                                              | Farnborough Business Park -<br>Boundary amendments                                        | 62    |  |

| Policy |                                      | Associated                            |                                                                                   |      |
|--------|--------------------------------------|---------------------------------------|-----------------------------------------------------------------------------------|------|
| Number | Policy                               | Designation(s)                        | Associated Mapping Change(s)                                                      | Page |
|        |                                      |                                       | Frimley Business Park SES -<br>Boundary amendments                                | 63   |
|        |                                      |                                       | Invincible Road - Boundary<br>amendments                                          | 64   |
|        |                                      |                                       | Southwood Business Park SES -<br>Boundary amendments                              | 65   |
|        |                                      |                                       | Allocation as SES - The Royal Pavillion                                           | 66   |
|        |                                      |                                       | Blackwater Trading Estate LIES -<br>Boundary amendment                            | 67   |
|        |                                      |                                       | Hawley Lane East LIES - Boundary<br>amendment                                     | 68   |
|        |                                      |                                       | Hawley Lane West LIES -<br>Boundary amendment                                     | 69   |
|        | Locally Important                    | Locally Important<br>Employment Sites | Redan Road Industrial Estate LIES<br>- Boundary amendment                         | 70   |
| PC3    | Employment Sites                     | (replaces Key<br>Employment Site      | Springlakes LIES - Boundary<br>amendment                                          | 71   |
|        |                                      | designation)                          | Wyndham Street LIES - Boundary<br>amendment                                       | 72   |
|        |                                      |                                       | New Allocation - Hawley Lane<br>South (Railway Enthusiast's Club<br>and environs) | 73   |
|        |                                      |                                       | New Allocation - Rotunda Estate                                                   | 74   |
|        |                                      |                                       | New Allocation - Spectrum Point                                                   | 75   |
| PC4    | Farnborough Business Park            | Farnborough Business<br>Park          | New designation                                                                   | 76   |
| PC5    | Cody Technology Park                 | Cody Technology Park                  | New designation                                                                   | 77   |
| PC6    | East Aldershot Industrial<br>Cluster | East Aldershot Industrial<br>Cluster  | New designation                                                                   | 78   |
| PC7    | Hawley Lane South                    | Hawley Lane South                     | New designation                                                                   | 79   |
| PC8    | Skills, Training and<br>Employment   | None                                  |                                                                                   |      |
|        |                                      | anaging the Natural Enviro            | nment                                                                             |      |
|        | Thames Basin Heaths Special          |                                       |                                                                                   |      |
| NE1    | Protection Area                      | Special Protection Areas              | None                                                                              |      |
|        |                                      | Important Open Areas                  | Queens Parade and MoD Playing<br>Field Mons Hill IOA - Boundary<br>amendment      | 80   |
| NE2    | Green Infrastructure                 | Important Open Areas                  | Remove designation from Hawley<br>Common                                          | 81   |
|        |                                      | Important Open Areas                  | Remove designation from Minley<br>Interchange                                     | 82   |
|        |                                      | Green Corridors                       | None                                                                              |      |
| NE3    | Trees and Landscaping                | TPOs                                  | None                                                                              |      |
| NE4    | Biodiversity                         | Special Protection Areas              | None                                                                              |      |