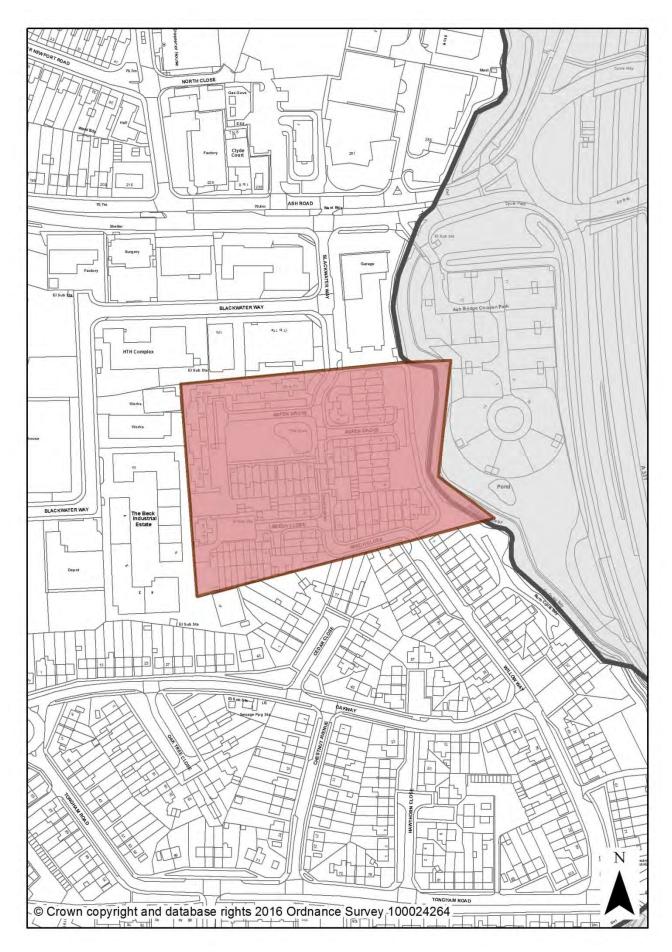

| Policy<br>Number | Policy                                                | Associated<br>Designation(s)                                       | Associated Mapping Change(s) | Page |
|------------------|-------------------------------------------------------|--------------------------------------------------------------------|------------------------------|------|
|                  | Holidays                                              |                                                                    |                              |      |
| SP4.3            | Hours of Operation                                    | None                                                               |                              |      |
| SP4.4            | Safety                                                | None                                                               |                              |      |
| SP4.5            | AAIB/RAIB                                             | AAIB/RAIB                                                          | New designation              | 39   |
| SP5              | Wellesley                                             | Wellesley Allocation                                               | Boundary amendment           | 40   |
| SP6              | The Crescent                                          | The Crescent Allocation                                            | New allocation               | 41   |
| SP7              | Meudon House/115-117<br>Pinehurst                     | Meudon House/115-117<br>Pinehurst                                  | New allocation               | 42   |
| SP8              | Land at 68-70 Hawley Lane                             | Land at 68-70 Hawley<br>Lane Allocation                            | New allocation               | 43   |
| SP9              | Aldershot Military Town                               | None                                                               |                              |      |
| SP10             | Blandford House and Malta<br>Barracks                 | Blandford House and<br>Malta Barracks allocation                   | New allocation               | 44   |
|                  |                                                       | Delivering Infrastructure                                          | e                            |      |
| IN1              | Infrastructure Delivery                               | None                                                               |                              |      |
| IN2              | Transport                                             | None                                                               |                              |      |
| IN3              | Telecommunications                                    | None                                                               |                              |      |
|                  | Creating                                              | High Quality and Distinctive                                       | Environments                 |      |
| HE1              | Heritage                                              | Heritage Assets                                                    | None                         |      |
| HE2              | Demolition of a Heritage<br>Asset                     | Heritage Assets                                                    | None                         |      |
| HE3              | Development<br>within/adjoining<br>Conservation Areas | Conservation Areas                                                 | None                         |      |
| HE4              | Archaeology                                           | None                                                               |                              |      |
| DE1              | Design in the Built<br>Environment                    | None                                                               |                              |      |
| DE2              | Residential Space Standards                           | None                                                               |                              |      |
| DE3              | Residential Amenity Space<br>Standards                | None                                                               |                              |      |
| DE4              | Water Efficiency Standards                            | None                                                               |                              |      |
| DE5              | Proposals Affecting Existing<br>Residential (C3) Uses | None                                                               |                              |      |
| DE6              | Open Space, Sport and Recreation                      | Major Area of<br>Recreational Space (now<br>known as 'Open Space') | Boundary amendments          | 45   |
| DE7              | Playing Fields and Ancillary<br>Facilities            | Playing Pitches                                                    | Deletions and one addition   | 47   |
| DE8              | Indoor Sport and Recreation<br>Facilities             | None                                                               |                              |      |
| DE9              | Advertisements                                        | None                                                               |                              |      |
| DE10             | Pollution                                             | None                                                               |                              |      |
| DE11             | Development on Residential<br>Gardens                 | None                                                               |                              |      |