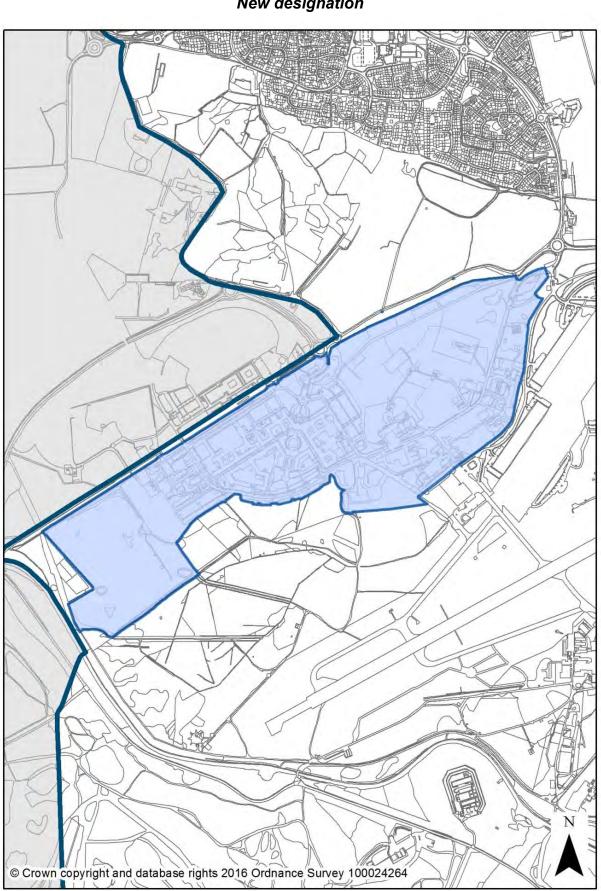

| Saved Local Plan Policy                                                                                                            | To be replaced by Rushmoor Local<br>Plan Policy                                                          | Associated Map Deletion or<br>Replacement                                                                          | Page |
|------------------------------------------------------------------------------------------------------------------------------------|----------------------------------------------------------------------------------------------------------|--------------------------------------------------------------------------------------------------------------------|------|
| FA 1 Major development<br>proposals at Farnborough<br>aerodrome                                                                    | None required as proposals<br>implemented                                                                | N/A                                                                                                                |      |
| FA 1.1 Recording and preserving aviation buildings                                                                                 | HE1 Heritage<br>HE2 Demolition of a Heritage Asset<br>PC5 Farnborough Business Park                      | N/A                                                                                                                |      |
| FA 2 Retain capacity for business aviation                                                                                         | SP4 Farnborough Airport                                                                                  | Delete Business Aerodrome<br>Operational Area. Replace with<br>Airport Planing Policy Boundary                     | 109  |
| FA 2.1 Effective length of the                                                                                                     |                                                                                                          |                                                                                                                    |      |
| runway                                                                                                                             | SP4 Farnborough Airport                                                                                  | N/A                                                                                                                |      |
| FA 2.2 (B) Not bulk freight, scheduled, tour, etc.                                                                                 | SP4.1 Type of Flying                                                                                     | N/A                                                                                                                |      |
| FA 2.2 (C) Flying should not<br>harm environment,<br>amenities; be served by local<br>transport; not affect air<br>quality         | SP4 Farnborough Airport<br>SP4.3 Hours of Operation<br>IN2 Transport<br>DE10 Pollution                   | N/A                                                                                                                |      |
| FA 2.2 (D) Flying and risks<br>greater than 10,000<br>unacceptable. Greater than<br>100,000 will require<br>assessment of benefits | SP4 Farnborough Airport<br>SP4.5 Safety                                                                  | N/A                                                                                                                |      |
| FA 2.3 Land at Diamond Way for aviation buildings                                                                                  | SP4 Farnborough Airport                                                                                  | Deleted. Replaced by Airport<br>Planing Policy Boundary.                                                           | 110  |
| FA 2.4 Removal of permitted development rights                                                                                     | Business aerodrome development<br>now implemented, so policy no<br>longer required                       | N/A                                                                                                                |      |
| FA 2.5 Other uses at the civil<br>enclave and control tower<br>etc. are if not required for<br>the operation of the<br>aerodrome   | PC2 Strategic Employment Sites                                                                           | N/A                                                                                                                |      |
| FA 3 Main factory site<br>allocated for employment<br>development plus<br>appropriate uses                                         | PC1 Economic Growth and<br>Investment<br>PC2 Strategic Employment Sites<br>PC4 Farnborough Business Park | Deleted. Implemented as<br>Farnborough Business Park.<br>Replaced by new designations<br>under Policy PC2 and PC5. | 111  |

| Saved Local Plan Policy               | To be replaced by Rushmoor Local<br>Plan Policy | Associated Map Deletion or<br>Replacement              | Page |
|---------------------------------------|-------------------------------------------------|--------------------------------------------------------|------|
| FA 3.1 Land under the                 |                                                 |                                                        |      |
| approach flight path – south          |                                                 |                                                        |      |
| east of the factory and RAF mess      | SP4.5 Safety                                    | N/A                                                    |      |
|                                       | Deleted – the site has consent for              |                                                        |      |
| FA 4 Land at Queen's Gate             | residential redevelopment – the                 |                                                        |      |
| for employment and                    | final phase of which is currently               |                                                        | 112  |
| residential                           | under construction                              | Deleted.                                               |      |
|                                       |                                                 | FA5 (ii) T Area Deleted. Replaced                      |      |
| FA 5 Development in the               |                                                 | by Airport Planning Policy                             |      |
| strategic gap and                     | SP4 Farnborough Airport                         | Boundary.                                              | 113  |
| countryside at RAF mess, T            | SP4.6 AAIB/RAIB                                 |                                                        |      |
| area, AAIB, Range Road and            | PC1 Economic Growth and                         | FA5 (iii) AAIB Compound Deleted.                       |      |
| "X"/Ball Hill                         | Investment                                      | Replaced by AAIB/RAIB policy                           |      |
|                                       | PC2 Strategic Employment Sites                  | designation.                                           |      |
| FA 6 SBAC site safeguarded            |                                                 | Deleted. Replaced by Airport                           | 114  |
| for a regional exhibition site        | SP4 Farnborough Airport                         | Planing Policy Boundary.                               |      |
| FA 7 Land allocated for               |                                                 |                                                        |      |
| public open space at                  | NE4 Biodiversity                                |                                                        | 112  |
| Puckridge Gate, main Gate             | NE5 Countryside                                 | Deleted.                                               | 113  |
| and near the RAF mess                 |                                                 |                                                        |      |
| FA 8 New distributor road             |                                                 |                                                        |      |
| between Elles Road and                | Deleted– infrastructure                         |                                                        | 115  |
| Queens roundabout                     | implemented                                     | Deleted.                                               |      |
| FA 9 Upgrading of Kennel              |                                                 |                                                        |      |
| Lane required for major               |                                                 |                                                        |      |
| development of the                    | Deleted – revised infrastructure                |                                                        |      |
| aerodrome                             | priorities                                      | N/A                                                    |      |
| FA 10 Improvements to Elles           | Deleted – infrastructure                        |                                                        |      |
| Road and Ively Road                   | implemented                                     | N/A                                                    |      |
| FA 11 Junction                        |                                                 |                                                        |      |
| improvements at lvely                 | Deleted – infrastructure                        |                                                        |      |
| Road/A 323                            | implemented                                     | N/A                                                    |      |
| FA 12 Public transport                | Deleted – infrastructure                        |                                                        |      |
| improvements                          | implemented                                     | N/A                                                    |      |
| FA 13 Footpaths and cycle             |                                                 |                                                        |      |
| ways provision and along              | Delete – infrastructure                         |                                                        |      |
| Ively Road and the A325               | implemented                                     | N/A                                                    |      |
| 54.44.6                               | Deleted – Travel Plans                          | 21/2                                                   |      |
| FA 14 Commuter plan                   | Implemented                                     | N/A                                                    |      |
|                                       | Employment                                      |                                                        |      |
| E 1 Poyal Davilian Sita               | PC1 Economic Growth and                         | Deleted Replaced by new                                |      |
| E 1 Royal Pavilion Site,<br>Aldershot | Investment                                      | Deleted. Replaced by new designation under Policy PC2. | 116  |
|                                       | PC2 Strategic Employment Sites                  |                                                        |      |
|                                       | Deleted - the part of this site that            |                                                        |      |
|                                       | lies within Rushmoor Borough has                |                                                        | 117  |
| E 2 Guillemont Barracks site,         | consent for residential                         |                                                        | 11/  |
| Farnborough                           | development                                     | Deleted.                                               |      |