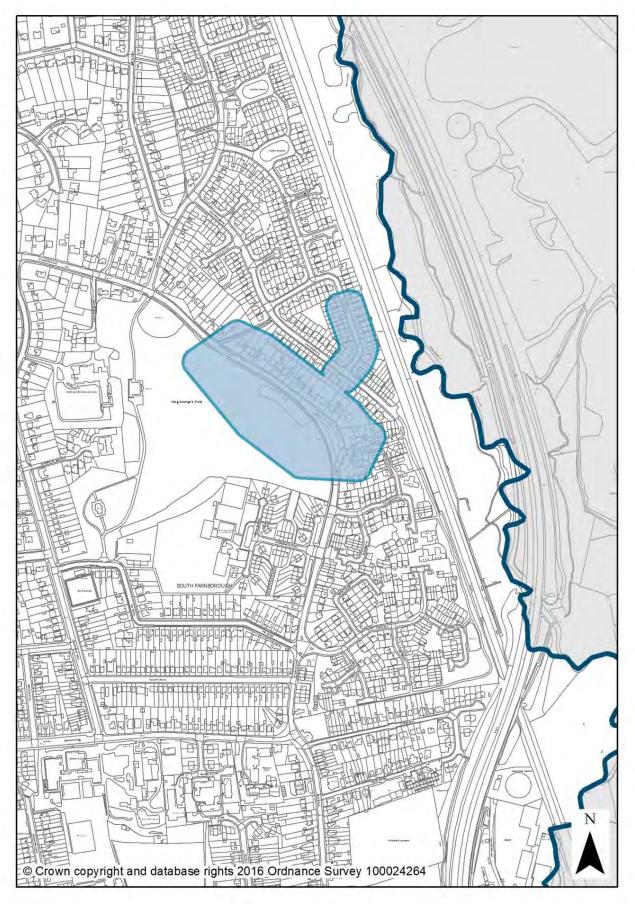

| Policy<br>Number | Policy                                           | Associated<br>Designation(s)            | Associated Mapping Change(s)            | Page  |
|------------------|--------------------------------------------------|-----------------------------------------|-----------------------------------------|-------|
|                  |                                                  | Special Areas of                        |                                         |       |
|                  |                                                  | Conservation                            | None                                    |       |
|                  |                                                  | Ramsar Sites                            | None                                    |       |
|                  |                                                  | National Nature Reserves                | None                                    |       |
|                  |                                                  | Ancient Woodland                        | None                                    |       |
|                  |                                                  | Special Sites of Special                |                                         |       |
|                  |                                                  | Scientific Interest                     | None                                    |       |
|                  |                                                  | Local Nature Reserves                   | None                                    |       |
|                  |                                                  | Local Geological Sites                  | None                                    |       |
|                  |                                                  | Sites of Importance for                 |                                         |       |
|                  |                                                  | Nature Conservation                     | None                                    |       |
| NE5              | Countryside                                      | Countryside                             | None                                    |       |
| NE6              | Managing Flood Risk                              | Flood Zones                             | None                                    |       |
| NE7              | Areas at risk of surface water flooding          | Areas at risk of surface water flooding | New designation                         | 83-90 |
| NE8              | Sustainable Drainage<br>Systems                  | None                                    |                                         |       |
| NE9              | Surface Water Flooding at<br>Farnborough Airport |                                         | l<br>t Planning Policy Boundary (Policy |       |