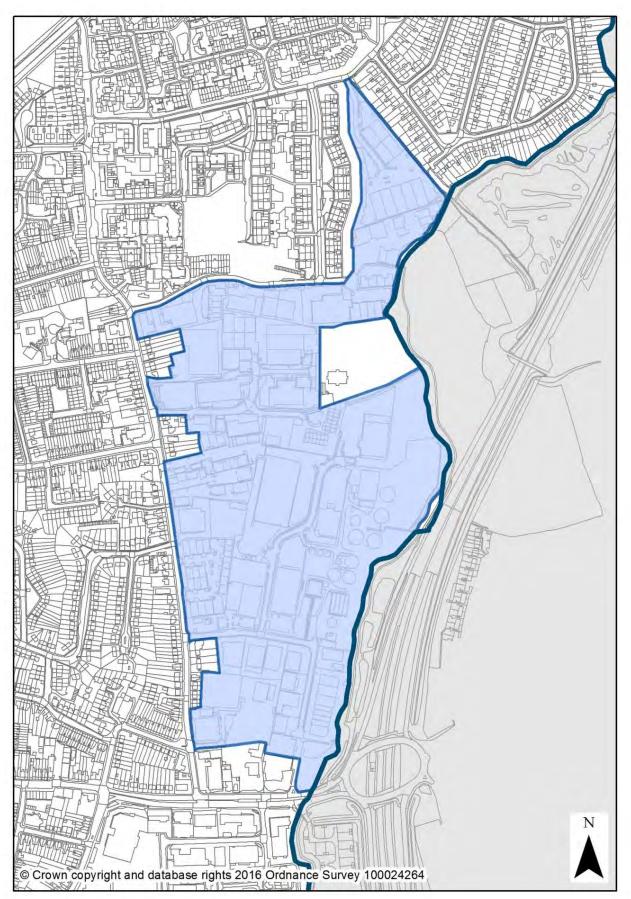

| Policy |                                      | Associated                            |                                                                                   |      |
|--------|--------------------------------------|---------------------------------------|-----------------------------------------------------------------------------------|------|
| Number | Policy                               | Designation(s)                        | Associated Mapping Change(s)                                                      | Page |
|        |                                      |                                       | Frimley Business Park SES -<br>Boundary amendments                                | 63   |
|        |                                      |                                       | Invincible Road - Boundary<br>amendments                                          | 64   |
|        |                                      |                                       | Southwood Business Park SES -<br>Boundary amendments                              | 65   |
|        |                                      |                                       | Allocation as SES - The Royal Pavillion                                           | 66   |
|        |                                      |                                       | Blackwater Trading Estate LIES -<br>Boundary amendment                            | 67   |
|        |                                      |                                       | Hawley Lane East LIES - Boundary<br>amendment                                     | 68   |
|        |                                      |                                       | Hawley Lane West LIES -<br>Boundary amendment                                     | 69   |
|        | Locally Important                    | Locally Important<br>Employment Sites | Redan Road Industrial Estate LIES<br>- Boundary amendment                         | 70   |
| PC3    | Employment Sites                     | (replaces Key<br>Employment Site      | Springlakes LIES - Boundary<br>amendment                                          | 71   |
|        |                                      | designation)                          | Wyndham Street LIES - Boundary<br>amendment                                       | 72   |
|        |                                      |                                       | New Allocation - Hawley Lane<br>South (Railway Enthusiast's Club<br>and environs) | 73   |
|        |                                      |                                       | New Allocation - Rotunda Estate                                                   | 74   |
|        |                                      |                                       | New Allocation - Spectrum Point                                                   | 75   |
| PC4    | Farnborough Business Park            | Farnborough Business<br>Park          | New designation                                                                   | 76   |
| PC5    | Cody Technology Park                 | Cody Technology Park                  | New designation                                                                   | 77   |
| PC6    | East Aldershot Industrial<br>Cluster | East Aldershot Industrial<br>Cluster  | New designation                                                                   | 78   |
| PC7    | Hawley Lane South                    | Hawley Lane South                     | New designation                                                                   | 79   |
| PC8    | Skills, Training and<br>Employment   | None                                  |                                                                                   |      |
|        |                                      | anaging the Natural Enviro            | nment                                                                             |      |
|        | Thames Basin Heaths Special          |                                       |                                                                                   |      |
| NE1    | Protection Area                      | Special Protection Areas              | None                                                                              |      |
|        |                                      | Important Open Areas                  | Queens Parade and MoD Playing<br>Field Mons Hill IOA - Boundary<br>amendment      | 80   |
| NE2    | Green Infrastructure                 | Important Open Areas                  | Remove designation from Hawley<br>Common                                          | 81   |
|        |                                      | Important Open Areas                  | Remove designation from Minley<br>Interchange                                     | 82   |
|        |                                      | Green Corridors                       | None                                                                              |      |
| NE3    | Trees and Landscaping                | TPOs                                  | None                                                                              |      |
| NE4    | Biodiversity                         | Special Protection Areas              | None                                                                              |      |