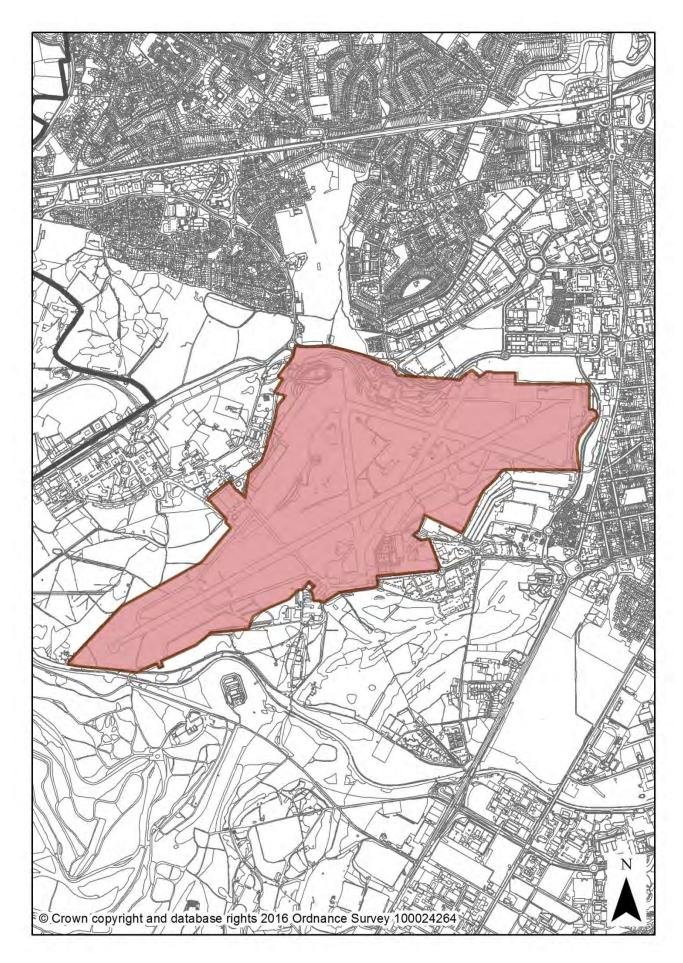

### A. Index of Rushmoor Local Plan Policies and Associated Mapping Change

| Policy<br>Number | Policy                                              | Associated<br>Designation(s)             | Associated Mapping Change(s)      | Page  |
|------------------|-----------------------------------------------------|------------------------------------------|-----------------------------------|-------|
|                  | ·                                                   |                                          |                                   | 1 460 |
|                  |                                                     | Introduction and Spatial Stro            | ategy                             |       |
| SS1              | Presumption in Favour of<br>Sustainable Development | None                                     |                                   |       |
| 331              |                                                     | Key Diagram                              | New Key Diagram                   | 23    |
| SS2              | Spatial Strategy                                    | Defined Urban Area                       | Boundary amendment                | 23    |
| 552              | Spatial Strategy                                    |                                          | boundary amendment                | 24    |
|                  |                                                     | Shaping Places                           | News                              |       |
| 6.01             | Aldershet Terrin Control                            | Town/District Centre                     | None                              | 25    |
| SP1              | Aldershot Town Centre                               | Primary Shopping Area                    | New designation                   | 25    |
| CD1 1            | Primary Frontages in<br>Aldershot Town Centre       | Drimon - Franta soa                      | New designation                   | 20    |
| SP1.1            |                                                     | Primary Frontages                        | New designation                   | 26    |
| SP1.2            | Secondary Frontages in<br>Aldershot Town Centre     | Secondary Frontages                      | Now decignation                   | 26    |
| SP1.2<br>SP1.3   |                                                     | Westgate allocation                      | New designation<br>New allocation | 20    |
| SP1.3<br>SP1.4   | Westgate<br>The Galleries                           | The Galleries allocation                 | New allocation                    | 27    |
| 5P1.4            |                                                     | Union Street East                        |                                   | 20    |
| SP1.5            | Union Street East                                   | allocation                               | New allocation                    | 29    |
|                  |                                                     | Hippodrome House                         |                                   |       |
| SP1.6            | Hippodrome House                                    | allocation                               | New allocation                    | 30    |
|                  |                                                     | Westgate Phase II                        |                                   |       |
| SP1.7            | Westgate Phase II                                   | allocation                               | New allocation                    | 31    |
|                  | Aldershot Railway Station                           | Aldershot Railway Station                |                                   |       |
| SP1.8            | and Surrounds                                       | allocation                               | New allocation                    | 32    |
|                  |                                                     | Town/District Centre                     | None                              |       |
| SP2              | Farnborough Town Centre                             | Primary Shopping Area                    | New designation                   | 33    |
|                  | Primary Frontages in                                |                                          |                                   |       |
| SP2.1            | Farnborough Town Centre                             | Primary Frontages                        | New designation                   | 34    |
| 602.2            | Secondary Frontages in                              | Constant Freedom                         |                                   | 24    |
| SP2.2            | Farnborough Town Centre                             | Secondary Frontages<br>Farnborough Civic | New designation                   | 34    |
| SP2.3            | Farnborough Civic Quarter                           | Quarter allocation                       | New allocation                    | 35    |
| SP3              | North Camp District Centre                          | Town/District Centre                     | Boundary amendment                | 36    |
|                  | Primary Frontages in North                          |                                          |                                   |       |
| SP3.1            | Camp District Centre                                | Primary Frontages                        | New designation                   | 37    |
|                  | Secondary Frontages in                              | , , , , , , , , , , , , , , , , , , , ,  |                                   |       |
| SP3.2            | North Camp District Centre                          | Secondary Frontages                      | New designation                   | 37    |
|                  |                                                     | Airport Planning Policy                  |                                   |       |
| SP4              | Farnborough Airport                                 | Boundary                                 | New designation                   | 38    |
| SP4.1            | Type of Flying                                      | None                                     |                                   |       |
|                  | Noise, and Flying at                                |                                          |                                   |       |
| SP4.2            | Weekends and Bank                                   | None                                     |                                   |       |