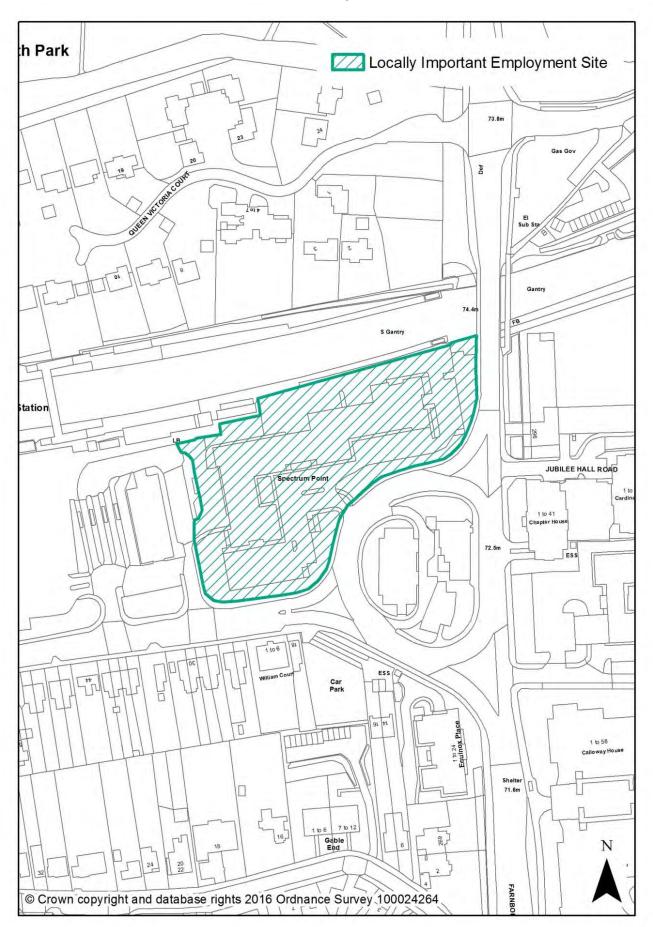

| Policy |                                      | Associated                            |                                                                                   |      |
|--------|--------------------------------------|---------------------------------------|-----------------------------------------------------------------------------------|------|
| Number | Policy                               | Designation(s)                        | Associated Mapping Change(s)                                                      | Page |
|        |                                      |                                       | Frimley Business Park SES -<br>Boundary amendments                                | 63   |
|        |                                      |                                       | Invincible Road - Boundary<br>amendments                                          | 64   |
|        |                                      |                                       | Southwood Business Park SES -<br>Boundary amendments                              | 65   |
|        |                                      |                                       | Allocation as SES - The Royal Pavillion                                           | 66   |
|        |                                      |                                       | Blackwater Trading Estate LIES -<br>Boundary amendment                            | 67   |
|        |                                      |                                       | Hawley Lane East LIES - Boundary<br>amendment                                     | 68   |
|        |                                      |                                       | Hawley Lane West LIES -<br>Boundary amendment                                     | 69   |
|        | Locally Important                    | Locally Important<br>Employment Sites | Redan Road Industrial Estate LIES<br>- Boundary amendment                         | 70   |
| PC3    | Employment Sites                     | (replaces Key<br>Employment Site      | Springlakes LIES - Boundary<br>amendment                                          | 71   |
|        |                                      | designation)                          | Wyndham Street LIES - Boundary<br>amendment                                       | 72   |
|        |                                      |                                       | New Allocation - Hawley Lane<br>South (Railway Enthusiast's Club<br>and environs) | 73   |
|        |                                      |                                       | New Allocation - Rotunda Estate                                                   | 74   |
|        |                                      |                                       | New Allocation - Spectrum Point                                                   | 75   |
| PC4    | Farnborough Business Park            | Farnborough Business<br>Park          | New designation                                                                   | 76   |
| PC5    | Cody Technology Park                 | Cody Technology Park                  | New designation                                                                   | 77   |
| PC6    | East Aldershot Industrial<br>Cluster | East Aldershot Industrial<br>Cluster  | New designation                                                                   | 78   |
| PC7    | Hawley Lane South                    | Hawley Lane South                     | New designation                                                                   | 79   |
| PC8    | Skills, Training and<br>Employment   | None                                  |                                                                                   |      |
|        |                                      | anaging the Natural Enviro            | nment                                                                             |      |
|        | Thames Basin Heaths Special          |                                       |                                                                                   |      |
| NE1    | Protection Area                      | Special Protection Areas              | None                                                                              |      |
|        |                                      | Important Open Areas                  | Queens Parade and MoD Playing<br>Field Mons Hill IOA - Boundary<br>amendment      | 80   |
| NE2    | Green Infrastructure                 | Important Open Areas                  | Remove designation from Hawley<br>Common                                          | 81   |
|        |                                      | Important Open Areas                  | Remove designation from Minley<br>Interchange                                     | 82   |
|        |                                      | Green Corridors                       | None                                                                              |      |
| NE3    | Trees and Landscaping                | TPOs                                  | None                                                                              |      |
| NE4    | Biodiversity                         | Special Protection Areas              | None                                                                              |      |