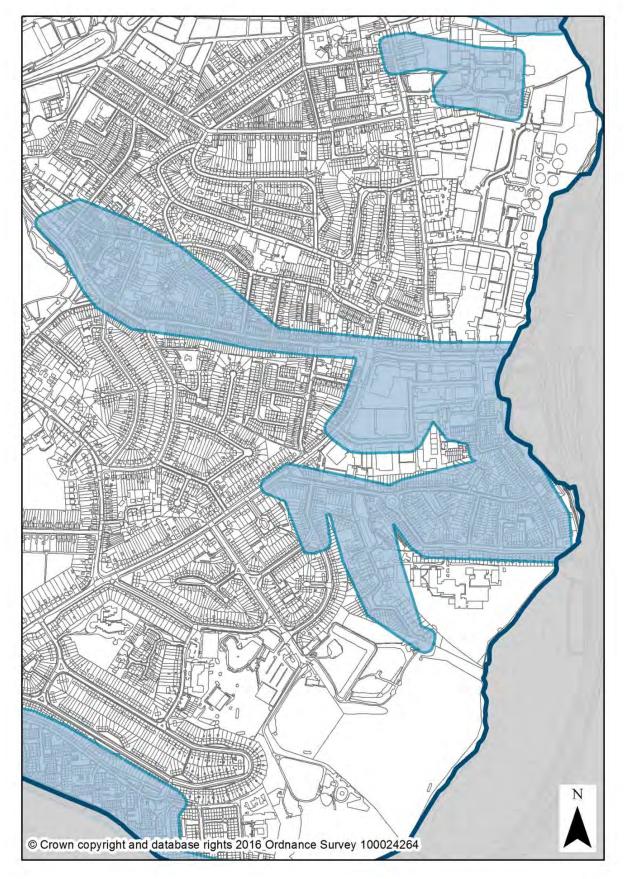

| Policy<br>Number | Policy                                           | Associated<br>Designation(s)            | Associated Mapping Change(s)            | Page  |
|------------------|--------------------------------------------------|-----------------------------------------|-----------------------------------------|-------|
|                  |                                                  | Special Areas of                        |                                         |       |
|                  |                                                  | Conservation                            | None                                    |       |
|                  |                                                  | Ramsar Sites                            | None                                    |       |
|                  |                                                  | National Nature Reserves                | None                                    |       |
|                  |                                                  | Ancient Woodland                        | None                                    |       |
|                  |                                                  | Special Sites of Special                |                                         |       |
|                  |                                                  | Scientific Interest                     | None                                    |       |
|                  |                                                  | Local Nature Reserves                   | None                                    |       |
|                  |                                                  | Local Geological Sites                  | None                                    |       |
|                  |                                                  | Sites of Importance for                 |                                         |       |
|                  |                                                  | Nature Conservation                     | None                                    |       |
| NE5              | Countryside                                      | Countryside                             | None                                    |       |
| NE6              | Managing Flood Risk                              | Flood Zones                             | None                                    |       |
| NE7              | Areas at risk of surface water flooding          | Areas at risk of surface water flooding | New designation                         | 83-90 |
| NE8              | Sustainable Drainage<br>Systems                  | None                                    |                                         |       |
| NE9              | Surface Water Flooding at<br>Farnborough Airport |                                         | l<br>t Planning Policy Boundary (Policy |       |