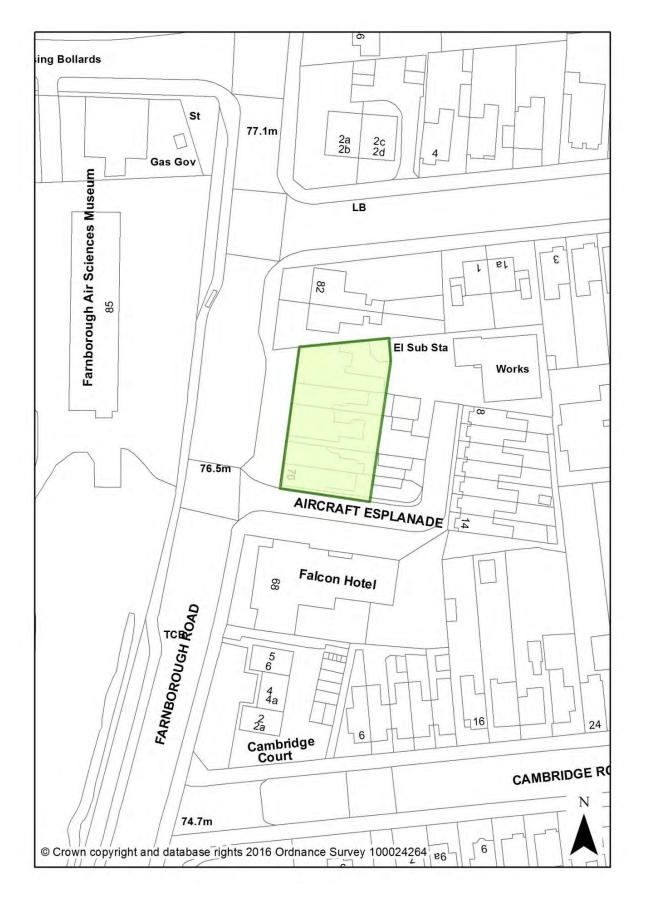

| Policy<br>Number    | Policy                                           | Associated<br>Designation(s)                 | Associated Mapping Change(s)                                                              | Page  |  |
|---------------------|--------------------------------------------------|----------------------------------------------|-------------------------------------------------------------------------------------------|-------|--|
| Meeting Local Needs |                                                  |                                              |                                                                                           |       |  |
| LN1                 | Housing Mix                                      | None                                         |                                                                                           |       |  |
| LN2                 | Affordable Housing                               | Policy applied to Town Cer SP2).             | ntre boundaries (Policy SP1 and                                                           |       |  |
| LN3                 | Gypsies, Travellers and<br>Travelling Showpeople | Existing Travelling<br>Showpeople (TS) Sites | New designation                                                                           | 48-49 |  |
| LN3.1               | Peabody Road TS Allocation                       | Peabody Road - TS<br>Allocation              | New allocation                                                                            | 50    |  |
| LN3.2               | Land at Hawley Lane South,<br>TS Allocation      | Land at Hawley Lane<br>South - TS Allocation | New allocation                                                                            | 51    |  |
| LN4                 | Specialist and Supported<br>Accommodation        | None                                         |                                                                                           |       |  |
| LN5                 | Neighbourhood Deprivation<br>Strategy            | None                                         |                                                                                           |       |  |
|                     |                                                  |                                              | Additional facilities designated in North Lane, Aldershot                                 | 52    |  |
|                     | Local Neighbourhood<br>Facilities                |                                              | Additional facilities designated in Lower Farnham Road, Aldershot                         | 53    |  |
|                     |                                                  | Local Neighbourhood<br>Facilities            | Additional facilities designated in Farnborough Road, Farnborough                         | 54    |  |
| LN6                 |                                                  |                                              | Additional facilities designated in<br>Farnborough Road (near<br>Clockhouse), Farnborough | 55    |  |
|                     |                                                  |                                              | Deletion of part of existing<br>designation in Cove                                       | 56    |  |
|                     |                                                  |                                              | Deletion of part of existing<br>designation in Church Road,<br>Aldershot                  | 57    |  |
|                     |                                                  |                                              | ntre and District Centre Boundaries                                                       |       |  |
| LN7                 | Retail Impact Assessments                        |                                              | ocal Neighbourhood (Policy LN6)                                                           |       |  |
| LN8                 | Community Facilities                             | None                                         |                                                                                           |       |  |
| LN9                 | Public Houses                                    | None                                         |                                                                                           |       |  |
|                     |                                                  | Creating Prosperous Commu                    | inities                                                                                   |       |  |
| PC1                 | Economic Growth and<br>Investment                | None                                         |                                                                                           |       |  |
|                     |                                                  |                                              | Civil Enclave SES - Boundary<br>amendments                                                | 58    |  |
|                     |                                                  | Strategic Employment                         | Cody Technology Park SES -<br>Boundary amendments                                         | 59    |  |
| PC2                 | Strategic Employment Sites                       | Sites (replaces Key<br>Employment Site       | East Aldershot Industrial Cluster<br>SES - Boundary amendments                            | 60    |  |
|                     |                                                  | designation)                                 | Farnborough Aerospace Park SES -<br>Boundary amendments                                   | 61    |  |
|                     |                                                  |                                              | Farnborough Business Park -<br>Boundary amendments                                        | 62    |  |