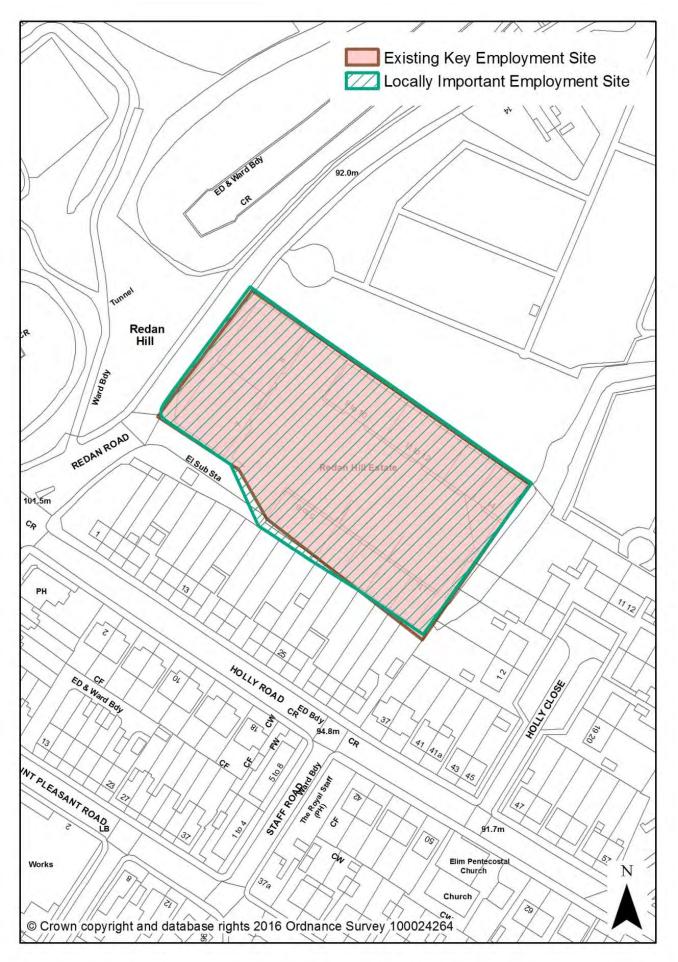

| Policy |                                      | Associated                            |                                                                                   |      |
|--------|--------------------------------------|---------------------------------------|-----------------------------------------------------------------------------------|------|
| Number | Policy                               | Designation(s)                        | Associated Mapping Change(s)                                                      | Page |
|        |                                      |                                       | Frimley Business Park SES -<br>Boundary amendments                                | 63   |
|        |                                      |                                       | Invincible Road - Boundary<br>amendments                                          | 64   |
|        |                                      |                                       | Southwood Business Park SES -<br>Boundary amendments                              | 65   |
|        |                                      |                                       | Allocation as SES - The Royal Pavillion                                           | 66   |
|        |                                      |                                       | Blackwater Trading Estate LIES -<br>Boundary amendment                            | 67   |
|        |                                      |                                       | Hawley Lane East LIES - Boundary<br>amendment                                     | 68   |
|        |                                      |                                       | Hawley Lane West LIES -<br>Boundary amendment                                     | 69   |
|        | Locally Important                    | Locally Important<br>Employment Sites | Redan Road Industrial Estate LIES<br>- Boundary amendment                         | 70   |
| PC3    | Employment Sites                     | (replaces Key<br>Employment Site      | Springlakes LIES - Boundary<br>amendment                                          | 71   |
|        |                                      | designation)                          | Wyndham Street LIES - Boundary<br>amendment                                       | 72   |
|        |                                      |                                       | New Allocation - Hawley Lane<br>South (Railway Enthusiast's Club<br>and environs) | 73   |
|        |                                      |                                       | New Allocation - Rotunda Estate                                                   | 74   |
|        |                                      |                                       | New Allocation - Spectrum Point                                                   | 75   |
| PC4    | Farnborough Business Park            | Farnborough Business<br>Park          | New designation                                                                   | 76   |
| PC5    | Cody Technology Park                 | Cody Technology Park                  | New designation                                                                   | 77   |
| PC6    | East Aldershot Industrial<br>Cluster | East Aldershot Industrial<br>Cluster  | New designation                                                                   | 78   |
| PC7    | Hawley Lane South                    | Hawley Lane South                     | New designation                                                                   | 79   |
| PC8    | Skills, Training and<br>Employment   | None                                  |                                                                                   |      |
|        |                                      | anaging the Natural Enviro            | nment                                                                             |      |
|        | Thames Basin Heaths Special          |                                       |                                                                                   |      |
| NE1    | Protection Area                      | Special Protection Areas              | None                                                                              |      |
|        |                                      | Important Open Areas                  | Queens Parade and MoD Playing<br>Field Mons Hill IOA - Boundary<br>amendment      | 80   |
| NE2    | Green Infrastructure                 | Important Open Areas                  | Remove designation from Hawley<br>Common                                          | 81   |
|        |                                      | Important Open Areas                  | Remove designation from Minley<br>Interchange                                     | 82   |
|        |                                      | Green Corridors                       | None                                                                              |      |
| NE3    | Trees and Landscaping                | TPOs                                  | None                                                                              |      |
| NE4    | Biodiversity                         | Special Protection Areas              | None                                                                              |      |