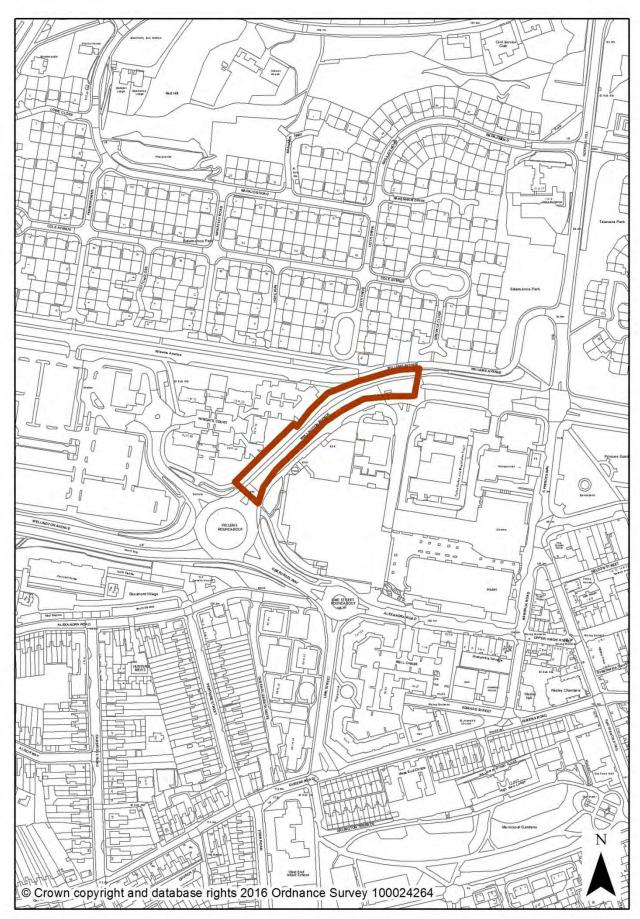

### A. Index of Rushmoor Local Plan Policies and Associated Mapping Change

| Policy<br>Number | Policy                                              | Associated<br>Designation(s)             | Associated Mapping Change(s)      | Page  |
|------------------|-----------------------------------------------------|------------------------------------------|-----------------------------------|-------|
|                  | ·                                                   |                                          |                                   | 1 460 |
|                  |                                                     | Introduction and Spatial Stro            | ategy                             |       |
| SS1              | Presumption in Favour of<br>Sustainable Development | None                                     |                                   |       |
| 331              |                                                     | Key Diagram                              | New Key Diagram                   | 23    |
| SS2              | Spatial Strategy                                    | Defined Urban Area                       | Boundary amendment                | 23    |
| 552              | Spatial Strategy                                    |                                          | boundary amendment                | 24    |
|                  |                                                     | Shaping Places                           | News                              |       |
| 6.01             | Aldershet Terrin Control                            | Town/District Centre                     | None                              | 25    |
| SP1              | Aldershot Town Centre                               | Primary Shopping Area                    | New designation                   | 25    |
| CD1 1            | Primary Frontages in<br>Aldershot Town Centre       | Drimon - Franta soa                      | New designation                   | 20    |
| SP1.1            |                                                     | Primary Frontages                        | New designation                   | 26    |
| SP1.2            | Secondary Frontages in<br>Aldershot Town Centre     | Secondary Frontages                      | Now decignation                   | 26    |
| SP1.2<br>SP1.3   |                                                     | Westgate allocation                      | New designation<br>New allocation | 20    |
| SP1.3<br>SP1.4   | Westgate<br>The Galleries                           | The Galleries allocation                 | New allocation                    | 27    |
| 5P1.4            |                                                     | Union Street East                        |                                   | 20    |
| SP1.5            | Union Street East                                   | allocation                               | New allocation                    | 29    |
|                  |                                                     | Hippodrome House                         |                                   |       |
| SP1.6            | Hippodrome House                                    | allocation                               | New allocation                    | 30    |
|                  |                                                     | Westgate Phase II                        |                                   |       |
| SP1.7            | Westgate Phase II                                   | allocation                               | New allocation                    | 31    |
|                  | Aldershot Railway Station                           | Aldershot Railway Station                |                                   |       |
| SP1.8            | and Surrounds                                       | allocation                               | New allocation                    | 32    |
|                  |                                                     | Town/District Centre                     | None                              |       |
| SP2              | Farnborough Town Centre                             | Primary Shopping Area                    | New designation                   | 33    |
|                  | Primary Frontages in                                |                                          |                                   |       |
| SP2.1            | Farnborough Town Centre                             | Primary Frontages                        | New designation                   | 34    |
| 602.2            | Secondary Frontages in                              | Constant Freedom                         |                                   | 24    |
| SP2.2            | Farnborough Town Centre                             | Secondary Frontages<br>Farnborough Civic | New designation                   | 34    |
| SP2.3            | Farnborough Civic Quarter                           | Quarter allocation                       | New allocation                    | 35    |
| SP3              | North Camp District Centre                          | Town/District Centre                     | Boundary amendment                | 36    |
|                  | Primary Frontages in North                          |                                          |                                   |       |
| SP3.1            | Camp District Centre                                | Primary Frontages                        | New designation                   | 37    |
|                  | Secondary Frontages in                              | , , , , , , , , , , , , , , , , , , , ,  |                                   |       |
| SP3.2            | North Camp District Centre                          | Secondary Frontages                      | New designation                   | 37    |
|                  |                                                     | Airport Planning Policy                  |                                   |       |
| SP4              | Farnborough Airport                                 | Boundary                                 | New designation                   | 38    |
| SP4.1            | Type of Flying                                      | None                                     |                                   |       |
|                  | Noise, and Flying at                                |                                          |                                   |       |
| SP4.2            | Weekends and Bank                                   | None                                     |                                   |       |