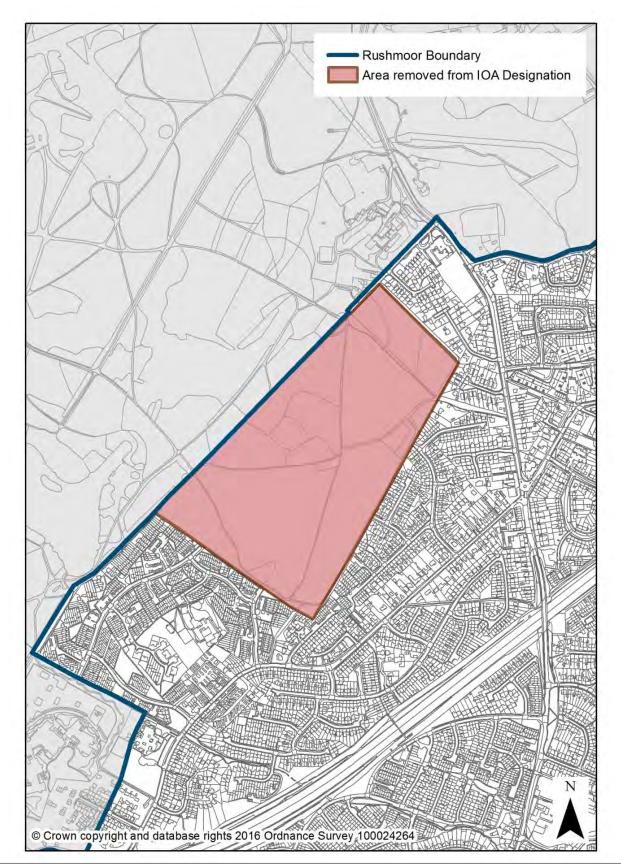

| Policy |                                      | Associated                            |                                                                                   |      |
|--------|--------------------------------------|---------------------------------------|-----------------------------------------------------------------------------------|------|
| Number | Policy                               | Designation(s)                        | Associated Mapping Change(s)                                                      | Page |
|        |                                      |                                       | Frimley Business Park SES -<br>Boundary amendments                                | 63   |
|        |                                      |                                       | Invincible Road - Boundary<br>amendments                                          | 64   |
|        |                                      |                                       | Southwood Business Park SES -<br>Boundary amendments                              | 65   |
|        |                                      |                                       | Allocation as SES - The Royal Pavillion                                           | 66   |
|        |                                      |                                       | Blackwater Trading Estate LIES -<br>Boundary amendment                            | 67   |
|        |                                      |                                       | Hawley Lane East LIES - Boundary<br>amendment                                     | 68   |
|        |                                      |                                       | Hawley Lane West LIES -<br>Boundary amendment                                     | 69   |
|        | Locally Important                    | Locally Important<br>Employment Sites | Redan Road Industrial Estate LIES<br>- Boundary amendment                         | 70   |
| PC3    | Employment Sites                     | (replaces Key<br>Employment Site      | Springlakes LIES - Boundary<br>amendment                                          | 71   |
|        |                                      | designation)                          | Wyndham Street LIES - Boundary<br>amendment                                       | 72   |
|        |                                      |                                       | New Allocation - Hawley Lane<br>South (Railway Enthusiast's Club<br>and environs) | 73   |
|        |                                      |                                       | New Allocation - Rotunda Estate                                                   | 74   |
|        |                                      |                                       | New Allocation - Spectrum Point                                                   | 75   |
| PC4    | Farnborough Business Park            | Farnborough Business<br>Park          | New designation                                                                   | 76   |
| PC5    | Cody Technology Park                 | Cody Technology Park                  | New designation                                                                   | 77   |
| PC6    | East Aldershot Industrial<br>Cluster | East Aldershot Industrial<br>Cluster  | New designation                                                                   | 78   |
| PC7    | Hawley Lane South                    | Hawley Lane South                     | New designation                                                                   | 79   |
| PC8    | Skills, Training and<br>Employment   | None                                  |                                                                                   |      |
|        |                                      | anaging the Natural Enviro            | nment                                                                             |      |
|        | Thames Basin Heaths Special          |                                       |                                                                                   |      |
| NE1    | Protection Area                      | Special Protection Areas              | None                                                                              |      |
|        |                                      | Important Open Areas                  | Queens Parade and MoD Playing<br>Field Mons Hill IOA - Boundary<br>amendment      | 80   |
| NE2    | Green Infrastructure                 | Important Open Areas                  | Remove designation from Hawley<br>Common                                          | 81   |
|        |                                      | Important Open Areas                  | Remove designation from Minley<br>Interchange                                     | 82   |
|        |                                      | Green Corridors                       | None                                                                              |      |
| NE3    | Trees and Landscaping                | TPOs                                  | None                                                                              |      |
| NE4    | Biodiversity                         | Special Protection Areas              | None                                                                              |      |