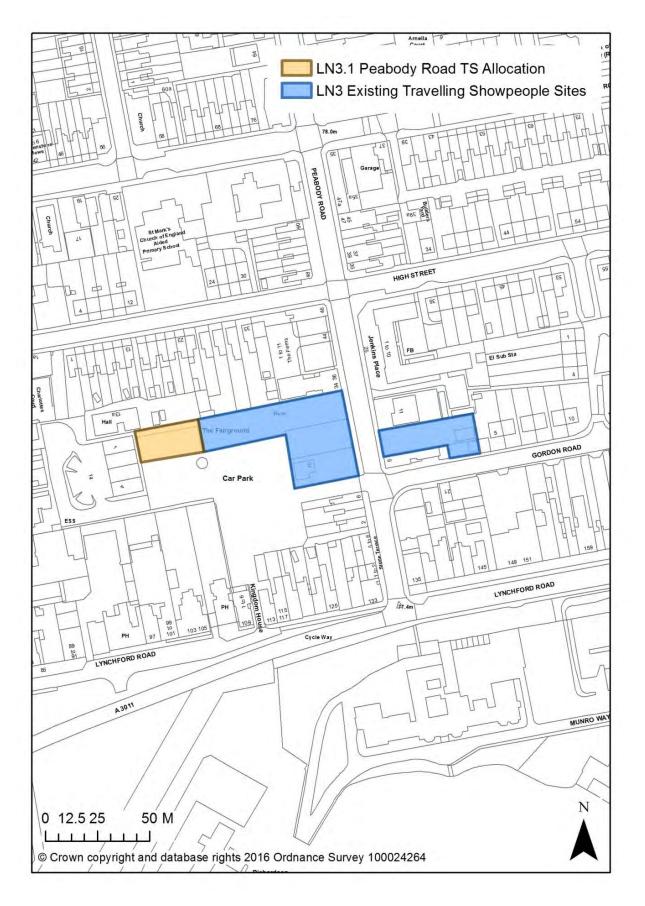

| Policy<br>Number    | Policy                                           | Associated<br>Designation(s)                 | Associated Mapping Change(s)                                                              | Page  |  |
|---------------------|--------------------------------------------------|----------------------------------------------|-------------------------------------------------------------------------------------------|-------|--|
| Meeting Local Needs |                                                  |                                              |                                                                                           |       |  |
| LN1                 | Housing Mix                                      | None                                         |                                                                                           |       |  |
| LN2                 | Affordable Housing                               | Policy applied to Town Cer SP2).             | ntre boundaries (Policy SP1 and                                                           |       |  |
| LN3                 | Gypsies, Travellers and<br>Travelling Showpeople | Existing Travelling<br>Showpeople (TS) Sites | New designation                                                                           | 48-49 |  |
| LN3.1               | Peabody Road TS Allocation                       | Peabody Road - TS<br>Allocation              | New allocation                                                                            | 50    |  |
| LN3.2               | Land at Hawley Lane South,<br>TS Allocation      | Land at Hawley Lane<br>South - TS Allocation | New allocation                                                                            | 51    |  |
| LN4                 | Specialist and Supported<br>Accommodation        | None                                         |                                                                                           |       |  |
| LN5                 | Neighbourhood Deprivation<br>Strategy            | None                                         |                                                                                           |       |  |
|                     |                                                  |                                              | Additional facilities designated in North Lane, Aldershot                                 | 52    |  |
|                     | Local Neighbourhood<br>Facilities                |                                              | Additional facilities designated in Lower Farnham Road, Aldershot                         | 53    |  |
|                     |                                                  | Local Neighbourhood<br>Facilities            | Additional facilities designated in Farnborough Road, Farnborough                         | 54    |  |
| LN6                 |                                                  |                                              | Additional facilities designated in<br>Farnborough Road (near<br>Clockhouse), Farnborough | 55    |  |
|                     |                                                  |                                              | Deletion of part of existing<br>designation in Cove                                       | 56    |  |
|                     |                                                  |                                              | Deletion of part of existing<br>designation in Church Road,<br>Aldershot                  | 57    |  |
|                     |                                                  |                                              | ntre and District Centre Boundaries                                                       |       |  |
| LN7                 | Retail Impact Assessments                        |                                              | ocal Neighbourhood (Policy LN6)                                                           |       |  |
| LN8                 | Community Facilities                             | None                                         |                                                                                           |       |  |
| LN9                 | Public Houses                                    | None                                         |                                                                                           |       |  |
|                     |                                                  | Creating Prosperous Commu                    | inities                                                                                   |       |  |
| PC1                 | Economic Growth and<br>Investment                | None                                         |                                                                                           |       |  |
|                     |                                                  |                                              | Civil Enclave SES - Boundary<br>amendments                                                | 58    |  |
|                     |                                                  | Strategic Employment                         | Cody Technology Park SES -<br>Boundary amendments                                         | 59    |  |
| PC2                 | Strategic Employment Sites                       | Sites (replaces Key<br>Employment Site       | East Aldershot Industrial Cluster<br>SES - Boundary amendments                            | 60    |  |
|                     |                                                  | designation)                                 | Farnborough Aerospace Park SES -<br>Boundary amendments                                   | 61    |  |
|                     |                                                  |                                              | Farnborough Business Park -<br>Boundary amendments                                        | 62    |  |