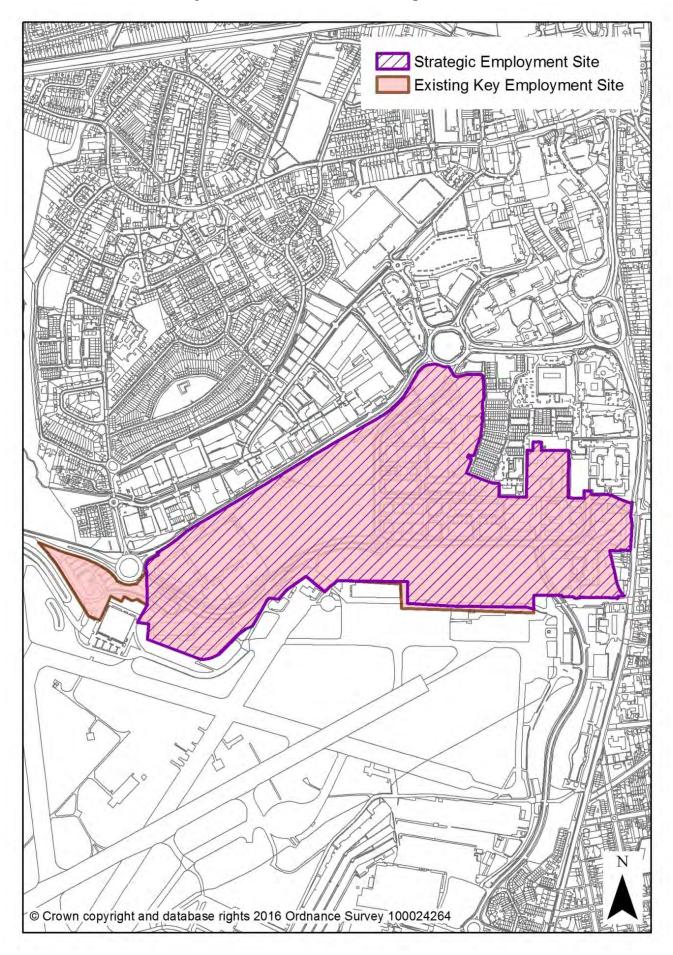

| Policy<br>Number    | Policy                                           | Associated<br>Designation(s)                 | Associated Mapping Change(s)                                                              | Page  |  |
|---------------------|--------------------------------------------------|----------------------------------------------|-------------------------------------------------------------------------------------------|-------|--|
| Meeting Local Needs |                                                  |                                              |                                                                                           |       |  |
| LN1                 | Housing Mix                                      | None                                         |                                                                                           |       |  |
| LN2                 | Affordable Housing                               | Policy applied to Town Cer SP2).             | ntre boundaries (Policy SP1 and                                                           |       |  |
| LN3                 | Gypsies, Travellers and<br>Travelling Showpeople | Existing Travelling<br>Showpeople (TS) Sites | New designation                                                                           | 48-49 |  |
| LN3.1               | Peabody Road TS Allocation                       | Peabody Road - TS<br>Allocation              | New allocation                                                                            | 50    |  |
| LN3.2               | Land at Hawley Lane South,<br>TS Allocation      | Land at Hawley Lane<br>South - TS Allocation | New allocation                                                                            | 51    |  |
| LN4                 | Specialist and Supported<br>Accommodation        | None                                         |                                                                                           |       |  |
| LN5                 | Neighbourhood Deprivation<br>Strategy            | None                                         |                                                                                           |       |  |
|                     |                                                  |                                              | Additional facilities designated in North Lane, Aldershot                                 | 52    |  |
|                     | Local Neighbourhood<br>Facilities                |                                              | Additional facilities designated in Lower Farnham Road, Aldershot                         | 53    |  |
|                     |                                                  | Local Neighbourhood<br>Facilities            | Additional facilities designated in Farnborough Road, Farnborough                         | 54    |  |
| LN6                 |                                                  |                                              | Additional facilities designated in<br>Farnborough Road (near<br>Clockhouse), Farnborough | 55    |  |
|                     |                                                  |                                              | Deletion of part of existing<br>designation in Cove                                       | 56    |  |
|                     |                                                  |                                              | Deletion of part of existing<br>designation in Church Road,<br>Aldershot                  | 57    |  |
|                     |                                                  |                                              | ntre and District Centre Boundaries                                                       |       |  |
| LN7                 | Retail Impact Assessments                        |                                              | ocal Neighbourhood (Policy LN6)                                                           |       |  |
| LN8                 | Community Facilities                             | None                                         |                                                                                           |       |  |
| LN9                 | Public Houses                                    | None                                         |                                                                                           |       |  |
|                     |                                                  | Creating Prosperous Commu                    | inities                                                                                   |       |  |
| PC1                 | Economic Growth and<br>Investment                | None                                         |                                                                                           |       |  |
|                     |                                                  |                                              | Civil Enclave SES - Boundary<br>amendments                                                | 58    |  |
|                     |                                                  | Strategic Employment                         | Cody Technology Park SES -<br>Boundary amendments                                         | 59    |  |
| PC2                 | Strategic Employment Sites                       | Sites (replaces Key<br>Employment Site       | East Aldershot Industrial Cluster<br>SES - Boundary amendments                            | 60    |  |
|                     |                                                  | designation)                                 | Farnborough Aerospace Park SES -<br>Boundary amendments                                   | 61    |  |
|                     |                                                  |                                              | Farnborough Business Park -<br>Boundary amendments                                        | 62    |  |