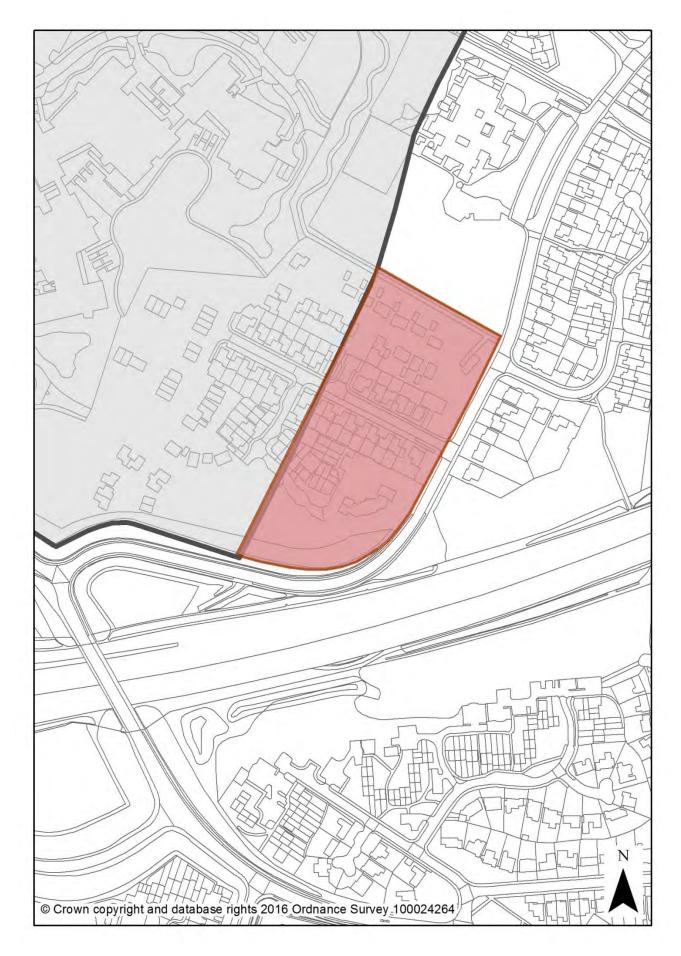

| Saved Local Plan Policy                                                     | To be replaced by Rushmoor Local<br>Plan Policy                                                                                                              | Associated Map Deletion or<br>Replacement                                                               | Page   |
|-----------------------------------------------------------------------------|--------------------------------------------------------------------------------------------------------------------------------------------------------------|---------------------------------------------------------------------------------------------------------|--------|
| TR 11 Land safeguarded for improvement schemes                              | IN1 Infrastructure and Community<br>Facilities<br>IN2 Transport                                                                                              | Deleted. TR11 (i) and (iv)<br>implemented                                                               | 95-96  |
| TR 12 Rear access and servicing facilities                                  | IN1 Infrastructure and Community<br>Facilities<br>IN2 Transport                                                                                              | N/A                                                                                                     |        |
|                                                                             | Housing                                                                                                                                                      |                                                                                                         |        |
| H 2 Allocations for new housing                                             | Replaced by new site allocations                                                                                                                             | Deleted. Sites have either been<br>developed, are with consent or are<br>not considered deliverable     | 97-102 |
| H 3 Housing and open space<br>(Green Hedges)                                | To be deleted and site revert to<br>within settlement boundary – site<br>allocation has not come forward<br>since being recognised in the 2000<br>Local Plan | Deleted                                                                                                 | 103    |
| H 8 Conversion to HMOs,<br>flats etc.                                       | DE5 Proposals Affecting Existing                                                                                                                             |                                                                                                         |        |
| H 9 Specialised<br>accommodation for elderly<br>people                      | Residential (C3) uses                                                                                                                                        | N/A<br>N/A                                                                                              |        |
| H 10 Mobility housing on major sites                                        | LN4 Specialist Housing                                                                                                                                       | N/A                                                                                                     |        |
| H 10.1 Housing for those with special needs                                 | LN4 Specialist Housing                                                                                                                                       | N/A                                                                                                     |        |
| H 11 Mobile Homes                                                           | Delete – Generic policy that does<br>not add anything locally specific to<br>general housing policies at NPPF<br>level N/A                                   | N/A                                                                                                     |        |
| H 13 Loss of residential accommodation                                      | DE5 Proposals Affecting Existing<br>Residential (C3) uses                                                                                                    | N/A                                                                                                     |        |
| H 14 New development and usable amenity space                               | DE3 Residential Private Amenity<br>Standards                                                                                                                 | N/A                                                                                                     |        |
| H 15 Planning applications for home extensions                              | DE5 Proposals Affecting Existing<br>Residential (C3) uses                                                                                                    | N/A                                                                                                     |        |
|                                                                             | Town Centres and Shopp                                                                                                                                       |                                                                                                         |        |
|                                                                             | SP1 Aldershot Town Centre                                                                                                                                    | Replaced by Town/District Centre<br>boundary designation in Policy SP1.<br>No change required.          |        |
| TC 1 Development and<br>Diversity, Vitality and<br>Viability in the centres | SP2 Farnborough Town Centre                                                                                                                                  | Replaced by Town/District Centre<br>boundary designation in Policy SP2.<br>No change required.          |        |
|                                                                             | SP3 North Camp District Centre                                                                                                                               | Deleted. Replaced by Town/District<br>Centre boundary designation in<br>Policy SP2. Boundary amendment. | 36     |
| TC 2 Change of use in the shopping core                                     | SP1.1 Primary Frontages in<br>Aldershot Town Centre<br>SP1.2 Secondary Frontages in                                                                          | Deleted. Replaced by new<br>designations - Primary and<br>Secondary Frontages and Primary               | 104    |