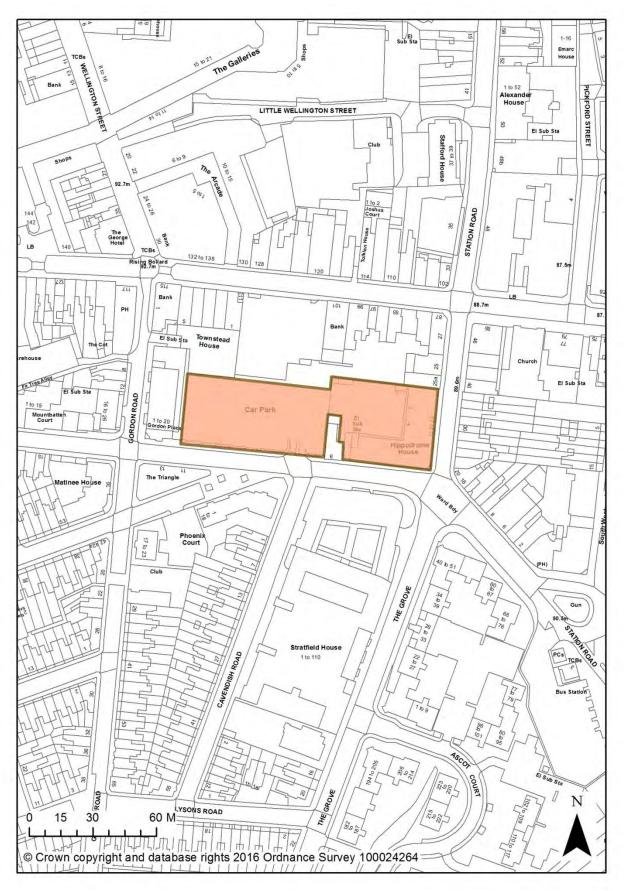

### A. Index of Rushmoor Local Plan Policies and Associated Mapping Change

| Policy<br>Number | Policy                                              | Associated<br>Designation(s)             | Associated Mapping Change(s)      | Page  |
|------------------|-----------------------------------------------------|------------------------------------------|-----------------------------------|-------|
|                  | ·                                                   |                                          |                                   | 1 460 |
|                  |                                                     | Introduction and Spatial Stro            | ategy                             |       |
| SS1              | Presumption in Favour of<br>Sustainable Development | None                                     |                                   |       |
| 331              |                                                     | Key Diagram                              | New Key Diagram                   | 23    |
| SS2              | Spatial Strategy                                    | Defined Urban Area                       | Boundary amendment                | 23    |
| 552              | Spatial Strategy                                    |                                          | boundary amendment                | 24    |
|                  |                                                     | Shaping Places                           | News                              |       |
| 6.01             | Aldershet Terrin Control                            | Town/District Centre                     | None                              | 25    |
| SP1              | Aldershot Town Centre                               | Primary Shopping Area                    | New designation                   | 25    |
| CD1 1            | Primary Frontages in<br>Aldershot Town Centre       | Drimon - Franta soa                      | New designation                   | 20    |
| SP1.1            |                                                     | Primary Frontages                        | New designation                   | 26    |
| SP1.2            | Secondary Frontages in<br>Aldershot Town Centre     | Secondary Frontages                      | Now decignation                   | 26    |
| SP1.2<br>SP1.3   |                                                     | Westgate allocation                      | New designation<br>New allocation | 20    |
| SP1.3<br>SP1.4   | Westgate<br>The Galleries                           | The Galleries allocation                 | New allocation                    | 27    |
| 5P1.4            |                                                     | Union Street East                        |                                   | 20    |
| SP1.5            | Union Street East                                   | allocation                               | New allocation                    | 29    |
|                  |                                                     | Hippodrome House                         |                                   |       |
| SP1.6            | Hippodrome House                                    | allocation                               | New allocation                    | 30    |
|                  |                                                     | Westgate Phase II                        |                                   |       |
| SP1.7            | Westgate Phase II                                   | allocation                               | New allocation                    | 31    |
|                  | Aldershot Railway Station                           | Aldershot Railway Station                |                                   |       |
| SP1.8            | and Surrounds                                       | allocation                               | New allocation                    | 32    |
|                  |                                                     | Town/District Centre                     | None                              |       |
| SP2              | Farnborough Town Centre                             | Primary Shopping Area                    | New designation                   | 33    |
|                  | Primary Frontages in                                |                                          |                                   |       |
| SP2.1            | Farnborough Town Centre                             | Primary Frontages                        | New designation                   | 34    |
| 602.2            | Secondary Frontages in                              | Constant Freedom                         |                                   | 24    |
| SP2.2            | Farnborough Town Centre                             | Secondary Frontages<br>Farnborough Civic | New designation                   | 34    |
| SP2.3            | Farnborough Civic Quarter                           | Quarter allocation                       | New allocation                    | 35    |
| SP3              | North Camp District Centre                          | Town/District Centre                     | Boundary amendment                | 36    |
|                  | Primary Frontages in North                          |                                          |                                   |       |
| SP3.1            | Camp District Centre                                | Primary Frontages                        | New designation                   | 37    |
|                  | Secondary Frontages in                              | , , , , , , , , , , , , , , , , , , , ,  |                                   |       |
| SP3.2            | North Camp District Centre                          | Secondary Frontages                      | New designation                   | 37    |
|                  |                                                     | Airport Planning Policy                  |                                   |       |
| SP4              | Farnborough Airport                                 | Boundary                                 | New designation                   | 38    |
| SP4.1            | Type of Flying                                      | None                                     |                                   |       |
|                  | Noise, and Flying at                                |                                          |                                   |       |
| SP4.2            | Weekends and Bank                                   | None                                     |                                   |       |