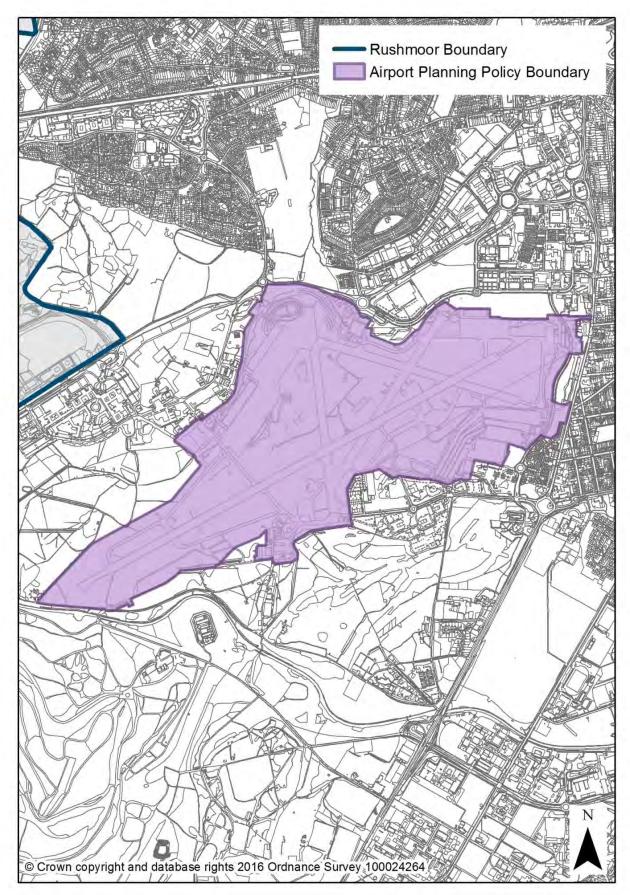

### A. Index of Rushmoor Local Plan Policies and Associated Mapping Change

| Policy<br>Number | Policy                                              | Associated<br>Designation(s)             | Associated Mapping Change(s)      | Page  |
|------------------|-----------------------------------------------------|------------------------------------------|-----------------------------------|-------|
|                  | ·                                                   |                                          |                                   | 1 460 |
|                  |                                                     | Introduction and Spatial Stro            | ategy                             |       |
| SS1              | Presumption in Favour of<br>Sustainable Development | None                                     |                                   |       |
| 331              |                                                     | Key Diagram                              | New Key Diagram                   | 23    |
| SS2              | Spatial Strategy                                    | Defined Urban Area                       | Boundary amendment                | 23    |
| 552              | Spatial Strategy                                    |                                          | boundary amendment                | 24    |
|                  |                                                     | Shaping Places                           | News                              |       |
| 6.01             | Aldershet Terrin Control                            | Town/District Centre                     | None                              | 25    |
| SP1              | Aldershot Town Centre                               | Primary Shopping Area                    | New designation                   | 25    |
| CD1 1            | Primary Frontages in<br>Aldershot Town Centre       | Drimon - Franta soa                      | New designation                   | 20    |
| SP1.1            |                                                     | Primary Frontages                        | New designation                   | 26    |
| SP1.2            | Secondary Frontages in<br>Aldershot Town Centre     | Secondary Frontages                      | Now decignation                   | 26    |
| SP1.2<br>SP1.3   |                                                     | Westgate allocation                      | New designation<br>New allocation | 20    |
| SP1.3<br>SP1.4   | Westgate<br>The Galleries                           | The Galleries allocation                 | New allocation                    | 27    |
| 5P1.4            |                                                     | Union Street East                        |                                   | 20    |
| SP1.5            | Union Street East                                   | allocation                               | New allocation                    | 29    |
|                  |                                                     | Hippodrome House                         |                                   |       |
| SP1.6            | Hippodrome House                                    | allocation                               | New allocation                    | 30    |
|                  |                                                     | Westgate Phase II                        |                                   |       |
| SP1.7            | Westgate Phase II                                   | allocation                               | New allocation                    | 31    |
|                  | Aldershot Railway Station                           | Aldershot Railway Station                |                                   |       |
| SP1.8            | and Surrounds                                       | allocation                               | New allocation                    | 32    |
|                  |                                                     | Town/District Centre                     | None                              |       |
| SP2              | Farnborough Town Centre                             | Primary Shopping Area                    | New designation                   | 33    |
|                  | Primary Frontages in                                |                                          |                                   |       |
| SP2.1            | Farnborough Town Centre                             | Primary Frontages                        | New designation                   | 34    |
| 602.2            | Secondary Frontages in                              | Constant Freedom                         |                                   | 24    |
| SP2.2            | Farnborough Town Centre                             | Secondary Frontages<br>Farnborough Civic | New designation                   | 34    |
| SP2.3            | Farnborough Civic Quarter                           | Quarter allocation                       | New allocation                    | 35    |
| SP3              | North Camp District Centre                          | Town/District Centre                     | Boundary amendment                | 36    |
|                  | Primary Frontages in North                          |                                          |                                   |       |
| SP3.1            | Camp District Centre                                | Primary Frontages                        | New designation                   | 37    |
|                  | Secondary Frontages in                              | , , , , , , , , , , , , , , , , , , , ,  |                                   |       |
| SP3.2            | North Camp District Centre                          | Secondary Frontages                      | New designation                   | 37    |
|                  |                                                     | Airport Planning Policy                  |                                   |       |
| SP4              | Farnborough Airport                                 | Boundary                                 | New designation                   | 38    |
| SP4.1            | Type of Flying                                      | None                                     |                                   |       |
|                  | Noise, and Flying at                                |                                          |                                   |       |
| SP4.2            | Weekends and Bank                                   | None                                     |                                   |       |