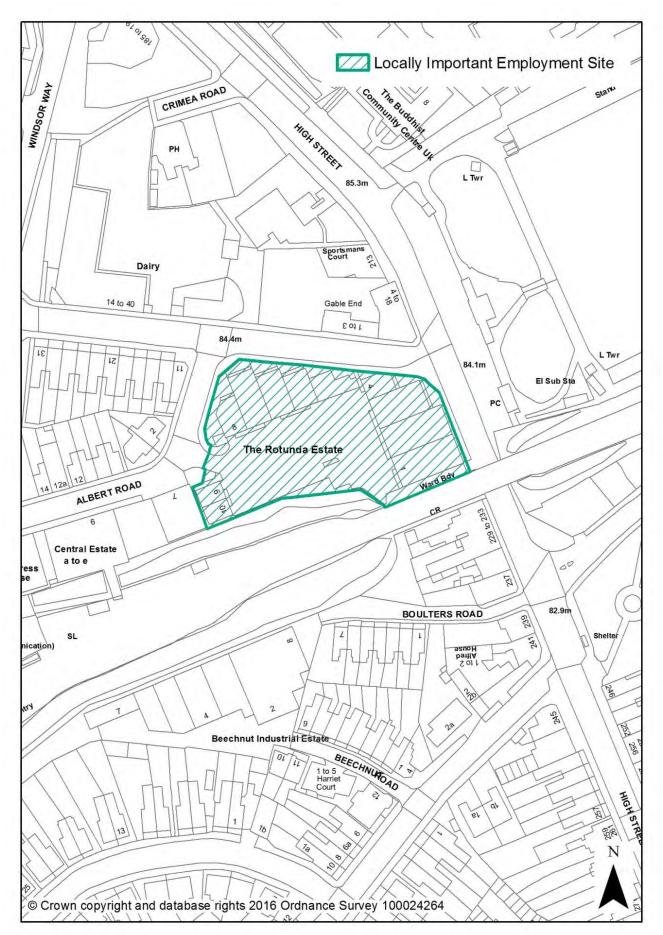

| Policy |                                      | Associated                            |                                                                                   |      |
|--------|--------------------------------------|---------------------------------------|-----------------------------------------------------------------------------------|------|
| Number | Policy                               | Designation(s)                        | Associated Mapping Change(s)                                                      | Page |
|        |                                      |                                       | Frimley Business Park SES -<br>Boundary amendments                                | 63   |
|        |                                      |                                       | Invincible Road - Boundary<br>amendments                                          | 64   |
|        |                                      |                                       | Southwood Business Park SES -<br>Boundary amendments                              | 65   |
|        |                                      |                                       | Allocation as SES - The Royal Pavillion                                           | 66   |
|        |                                      |                                       | Blackwater Trading Estate LIES -<br>Boundary amendment                            | 67   |
|        |                                      |                                       | Hawley Lane East LIES - Boundary<br>amendment                                     | 68   |
|        |                                      |                                       | Hawley Lane West LIES -<br>Boundary amendment                                     | 69   |
|        | Locally Important                    | Locally Important<br>Employment Sites | Redan Road Industrial Estate LIES<br>- Boundary amendment                         | 70   |
| PC3    | Employment Sites                     | (replaces Key<br>Employment Site      | Springlakes LIES - Boundary<br>amendment                                          | 71   |
|        |                                      | designation)                          | Wyndham Street LIES - Boundary<br>amendment                                       | 72   |
|        |                                      |                                       | New Allocation - Hawley Lane<br>South (Railway Enthusiast's Club<br>and environs) | 73   |
|        |                                      |                                       | New Allocation - Rotunda Estate                                                   | 74   |
|        |                                      |                                       | New Allocation - Spectrum Point                                                   | 75   |
| PC4    | Farnborough Business Park            | Farnborough Business<br>Park          | New designation                                                                   | 76   |
| PC5    | Cody Technology Park                 | Cody Technology Park                  | New designation                                                                   | 77   |
| PC6    | East Aldershot Industrial<br>Cluster | East Aldershot Industrial<br>Cluster  | New designation                                                                   | 78   |
| PC7    | Hawley Lane South                    | Hawley Lane South                     | New designation                                                                   | 79   |
| PC8    | Skills, Training and<br>Employment   | None                                  |                                                                                   |      |
|        |                                      | anaging the Natural Enviro            | nment                                                                             |      |
|        | Thames Basin Heaths Special          |                                       |                                                                                   |      |
| NE1    | Protection Area                      | Special Protection Areas              | None                                                                              |      |
|        |                                      | Important Open Areas                  | Queens Parade and MoD Playing<br>Field Mons Hill IOA - Boundary<br>amendment      | 80   |
| NE2    | Green Infrastructure                 | Important Open Areas                  | Remove designation from Hawley<br>Common                                          | 81   |
|        |                                      | Important Open Areas                  | Remove designation from Minley<br>Interchange                                     | 82   |
|        |                                      | Green Corridors                       | None                                                                              |      |
| NE3    | Trees and Landscaping                | TPOs                                  | None                                                                              |      |
| NE4    | Biodiversity                         | Special Protection Areas              | None                                                                              |      |