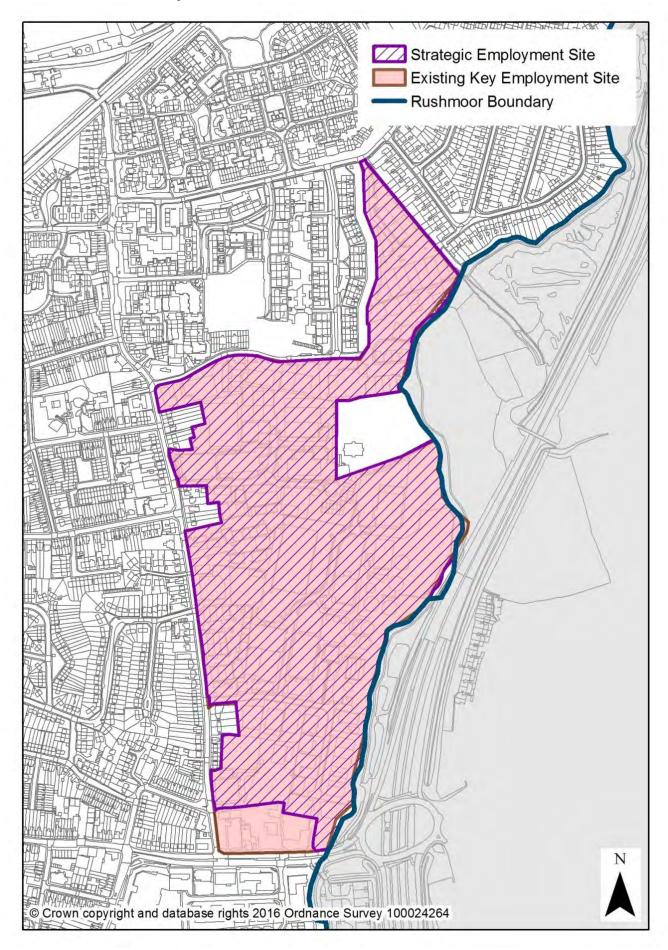

| Policy<br>Number    | Policy                                           | Associated<br>Designation(s)                 | Associated Mapping Change(s)                                                              | Page  |  |
|---------------------|--------------------------------------------------|----------------------------------------------|-------------------------------------------------------------------------------------------|-------|--|
| Meeting Local Needs |                                                  |                                              |                                                                                           |       |  |
| LN1                 | Housing Mix                                      | None                                         |                                                                                           |       |  |
| LN2                 | Affordable Housing                               | Policy applied to Town Cer SP2).             | ntre boundaries (Policy SP1 and                                                           |       |  |
| LN3                 | Gypsies, Travellers and<br>Travelling Showpeople | Existing Travelling<br>Showpeople (TS) Sites | New designation                                                                           | 48-49 |  |
| LN3.1               | Peabody Road TS Allocation                       | Peabody Road - TS<br>Allocation              | New allocation                                                                            | 50    |  |
| LN3.2               | Land at Hawley Lane South,<br>TS Allocation      | Land at Hawley Lane<br>South - TS Allocation | New allocation                                                                            | 51    |  |
| LN4                 | Specialist and Supported<br>Accommodation        | None                                         |                                                                                           |       |  |
| LN5                 | Neighbourhood Deprivation<br>Strategy            | None                                         |                                                                                           |       |  |
|                     |                                                  |                                              | Additional facilities designated in North Lane, Aldershot                                 | 52    |  |
|                     | Local Neighbourhood<br>Facilities                |                                              | Additional facilities designated in Lower Farnham Road, Aldershot                         | 53    |  |
|                     |                                                  | Local Neighbourhood<br>Facilities            | Additional facilities designated in Farnborough Road, Farnborough                         | 54    |  |
| LN6                 |                                                  |                                              | Additional facilities designated in<br>Farnborough Road (near<br>Clockhouse), Farnborough | 55    |  |
|                     |                                                  |                                              | Deletion of part of existing<br>designation in Cove                                       | 56    |  |
|                     |                                                  |                                              | Deletion of part of existing<br>designation in Church Road,<br>Aldershot                  | 57    |  |
|                     |                                                  |                                              | ntre and District Centre Boundaries                                                       |       |  |
| LN7                 | Retail Impact Assessments                        |                                              | ocal Neighbourhood (Policy LN6)                                                           |       |  |
| LN8                 | Community Facilities                             | None                                         |                                                                                           |       |  |
| LN9                 | Public Houses                                    | None                                         |                                                                                           |       |  |
|                     |                                                  | Creating Prosperous Commu                    | inities                                                                                   |       |  |
| PC1                 | Economic Growth and<br>Investment                | None                                         |                                                                                           |       |  |
|                     |                                                  |                                              | Civil Enclave SES - Boundary<br>amendments                                                | 58    |  |
|                     |                                                  | Strategic Employment                         | Cody Technology Park SES -<br>Boundary amendments                                         | 59    |  |
| PC2                 | Strategic Employment Sites                       | Sites (replaces Key<br>Employment Site       | East Aldershot Industrial Cluster<br>SES - Boundary amendments                            | 60    |  |
|                     |                                                  | designation)                                 | Farnborough Aerospace Park SES -<br>Boundary amendments                                   | 61    |  |
|                     |                                                  |                                              | Farnborough Business Park -<br>Boundary amendments                                        | 62    |  |