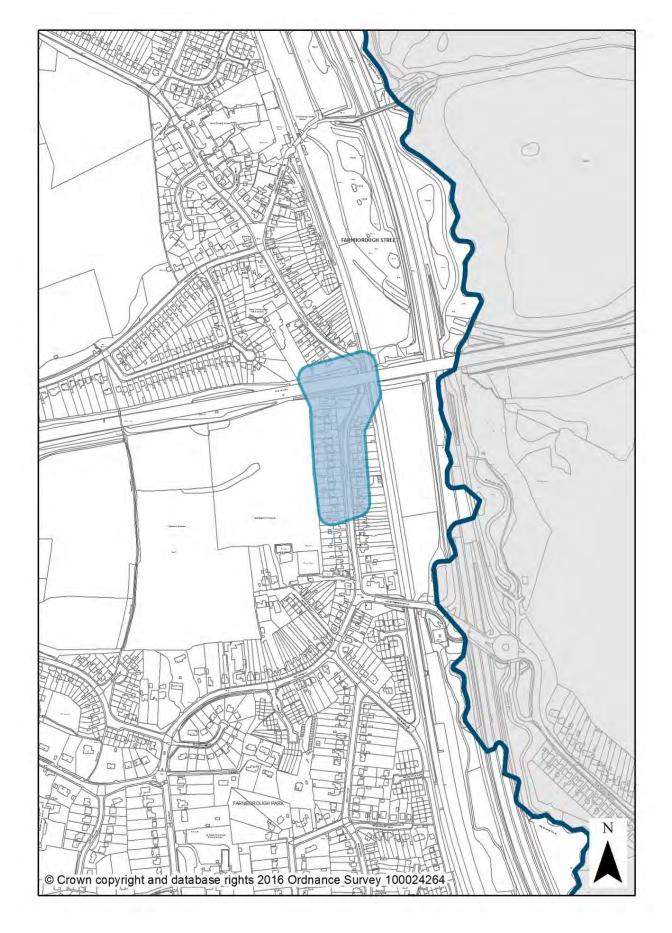

| Policy<br>Number | Policy                                           | Associated<br>Designation(s)            | Associated Mapping Change(s)            | Page  |
|------------------|--------------------------------------------------|-----------------------------------------|-----------------------------------------|-------|
|                  |                                                  | Special Areas of                        |                                         |       |
|                  |                                                  | Conservation                            | None                                    |       |
|                  |                                                  | Ramsar Sites                            | None                                    |       |
|                  |                                                  | National Nature Reserves                | None                                    |       |
|                  |                                                  | Ancient Woodland                        | None                                    |       |
|                  |                                                  | Special Sites of Special                |                                         |       |
|                  |                                                  | Scientific Interest                     | None                                    |       |
|                  |                                                  | Local Nature Reserves                   | None                                    |       |
|                  |                                                  | Local Geological Sites                  | None                                    |       |
|                  |                                                  | Sites of Importance for                 |                                         |       |
|                  |                                                  | Nature Conservation                     | None                                    |       |
| NE5              | Countryside                                      | Countryside                             | None                                    |       |
| NE6              | Managing Flood Risk                              | Flood Zones                             | None                                    |       |
| NE7              | Areas at risk of surface water flooding          | Areas at risk of surface water flooding | New designation                         | 83-90 |
| NE8              | Sustainable Drainage<br>Systems                  | None                                    |                                         |       |
| NE9              | Surface Water Flooding at<br>Farnborough Airport |                                         | l<br>t Planning Policy Boundary (Policy |       |