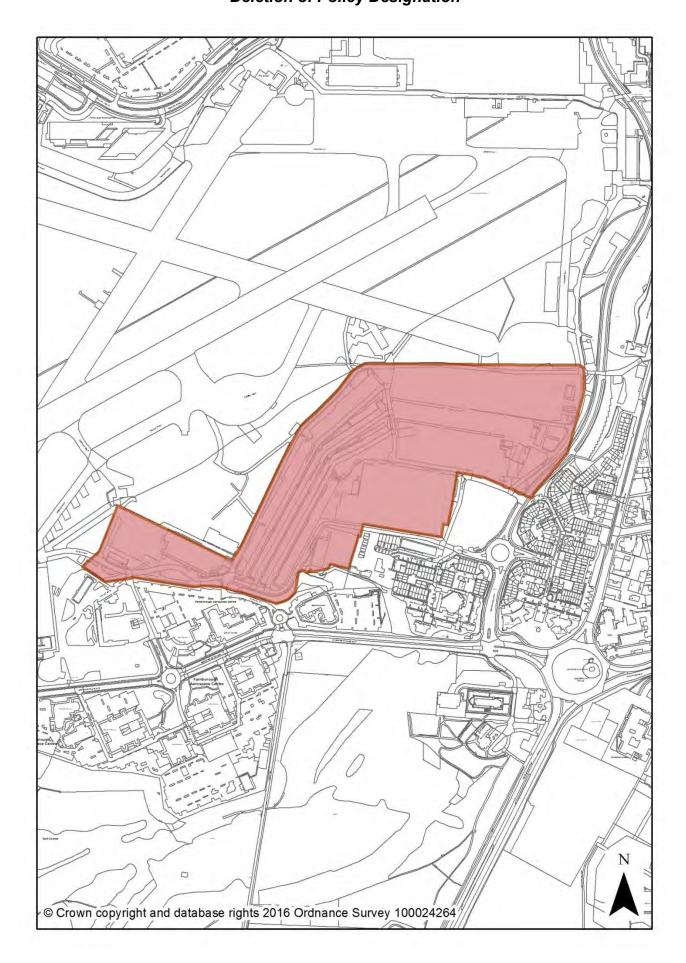

| Saved Local Plan Policy                                                                                                            | To be replaced by Rushmoor Local<br>Plan Policy                                                          | Associated Map Deletion or<br>Replacement                                                                          | Page |
|------------------------------------------------------------------------------------------------------------------------------------|----------------------------------------------------------------------------------------------------------|--------------------------------------------------------------------------------------------------------------------|------|
| FA 1 Major development<br>proposals at Farnborough<br>aerodrome                                                                    | None required as proposals<br>implemented                                                                | N/A                                                                                                                |      |
| FA 1.1 Recording and preserving aviation buildings                                                                                 | HE1 Heritage<br>HE2 Demolition of a Heritage Asset<br>PC5 Farnborough Business Park                      | N/A                                                                                                                |      |
| FA 2 Retain capacity for business aviation                                                                                         | SP4 Farnborough Airport                                                                                  | Delete Business Aerodrome<br>Operational Area. Replace with<br>Airport Planing Policy Boundary                     | 109  |
| FA 2.1 Effective length of the                                                                                                     |                                                                                                          |                                                                                                                    |      |
| runway                                                                                                                             | SP4 Farnborough Airport                                                                                  | N/A                                                                                                                |      |
| FA 2.2 (B) Not bulk freight, scheduled, tour, etc.                                                                                 | SP4.1 Type of Flying                                                                                     | N/A                                                                                                                |      |
| FA 2.2 (C) Flying should not<br>harm environment,<br>amenities; be served by local<br>transport; not affect air<br>quality         | SP4 Farnborough Airport<br>SP4.3 Hours of Operation<br>IN2 Transport<br>DE10 Pollution                   | N/A                                                                                                                |      |
| FA 2.2 (D) Flying and risks<br>greater than 10,000<br>unacceptable. Greater than<br>100,000 will require<br>assessment of benefits | SP4 Farnborough Airport<br>SP4.5 Safety                                                                  | N/A                                                                                                                |      |
| FA 2.3 Land at Diamond Way for aviation buildings                                                                                  | SP4 Farnborough Airport                                                                                  | Deleted. Replaced by Airport<br>Planing Policy Boundary.                                                           | 110  |
| FA 2.4 Removal of permitted development rights                                                                                     | Business aerodrome development<br>now implemented, so policy no<br>longer required                       | N/A                                                                                                                |      |
| FA 2.5 Other uses at the civil<br>enclave and control tower<br>etc. are if not required for<br>the operation of the<br>aerodrome   | PC2 Strategic Employment Sites                                                                           | N/A                                                                                                                |      |
| FA 3 Main factory site<br>allocated for employment<br>development plus<br>appropriate uses                                         | PC1 Economic Growth and<br>Investment<br>PC2 Strategic Employment Sites<br>PC4 Farnborough Business Park | Deleted. Implemented as<br>Farnborough Business Park.<br>Replaced by new designations<br>under Policy PC2 and PC5. | 111  |