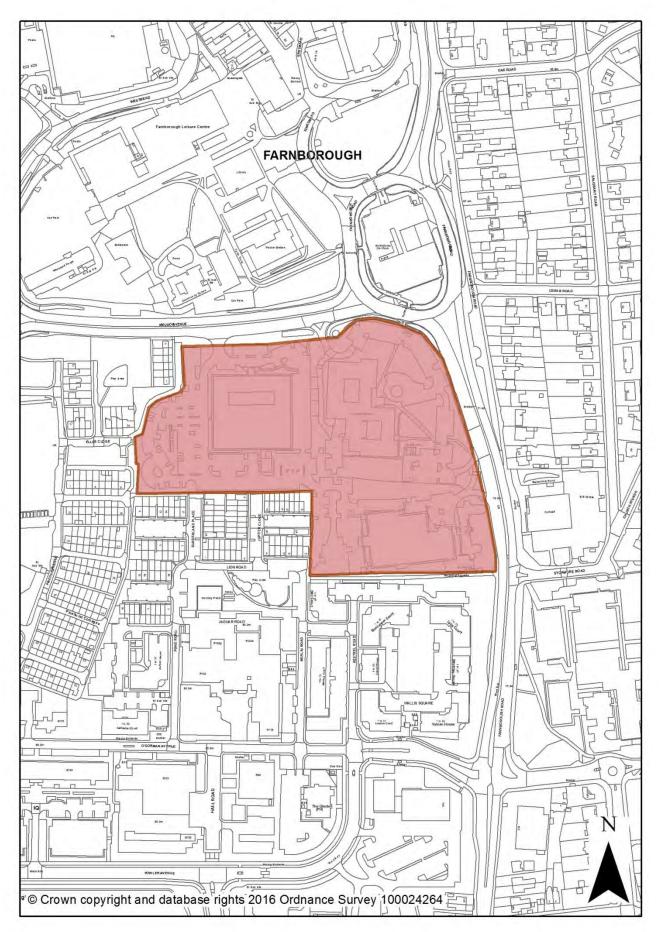

| Policy<br>Number    | Policy                                           | Associated<br>Designation(s)                 | Associated Mapping Change(s)                                                              | Page  |  |
|---------------------|--------------------------------------------------|----------------------------------------------|-------------------------------------------------------------------------------------------|-------|--|
| Meeting Local Needs |                                                  |                                              |                                                                                           |       |  |
| LN1                 | Housing Mix                                      | None                                         |                                                                                           |       |  |
| LN2                 | Affordable Housing                               | Policy applied to Town Cer SP2).             | ntre boundaries (Policy SP1 and                                                           |       |  |
| LN3                 | Gypsies, Travellers and<br>Travelling Showpeople | Existing Travelling<br>Showpeople (TS) Sites | New designation                                                                           | 48-49 |  |
| LN3.1               | Peabody Road TS Allocation                       | Peabody Road - TS<br>Allocation              | New allocation                                                                            | 50    |  |
| LN3.2               | Land at Hawley Lane South,<br>TS Allocation      | Land at Hawley Lane<br>South - TS Allocation | New allocation                                                                            | 51    |  |
| LN4                 | Specialist and Supported<br>Accommodation        | None                                         |                                                                                           |       |  |
| LN5                 | Neighbourhood Deprivation<br>Strategy            | None                                         |                                                                                           |       |  |
|                     |                                                  |                                              | Additional facilities designated in North Lane, Aldershot                                 | 52    |  |
|                     | Local Neighbourhood<br>Facilities                |                                              | Additional facilities designated in Lower Farnham Road, Aldershot                         | 53    |  |
|                     |                                                  | Local Neighbourhood<br>Facilities            | Additional facilities designated in Farnborough Road, Farnborough                         | 54    |  |
| LN6                 |                                                  |                                              | Additional facilities designated in<br>Farnborough Road (near<br>Clockhouse), Farnborough | 55    |  |
|                     |                                                  |                                              | Deletion of part of existing<br>designation in Cove                                       | 56    |  |
|                     |                                                  |                                              | Deletion of part of existing<br>designation in Church Road,<br>Aldershot                  | 57    |  |
|                     |                                                  |                                              | ntre and District Centre Boundaries                                                       |       |  |
| LN7                 | Retail Impact Assessments                        |                                              | ocal Neighbourhood (Policy LN6)                                                           |       |  |
| LN8                 | Community Facilities                             | None                                         |                                                                                           |       |  |
| LN9                 | Public Houses                                    | None                                         |                                                                                           |       |  |
|                     |                                                  | Creating Prosperous Commu                    | inities                                                                                   |       |  |
| PC1                 | Economic Growth and<br>Investment                | None                                         |                                                                                           |       |  |
|                     |                                                  |                                              | Civil Enclave SES - Boundary<br>amendments                                                | 58    |  |
|                     |                                                  | Strategic Employment                         | Cody Technology Park SES -<br>Boundary amendments                                         | 59    |  |
| PC2                 | Strategic Employment Sites                       | Sites (replaces Key<br>Employment Site       | East Aldershot Industrial Cluster<br>SES - Boundary amendments                            | 60    |  |
|                     |                                                  | designation)                                 | Farnborough Aerospace Park SES -<br>Boundary amendments                                   | 61    |  |
|                     |                                                  |                                              | Farnborough Business Park -<br>Boundary amendments                                        | 62    |  |

| Policy |                                      | Associated                            |                                                                                   |      |
|--------|--------------------------------------|---------------------------------------|-----------------------------------------------------------------------------------|------|
| Number | Policy                               | Designation(s)                        | Associated Mapping Change(s)                                                      | Page |
|        |                                      |                                       | Frimley Business Park SES -<br>Boundary amendments                                | 63   |
|        |                                      |                                       | Invincible Road - Boundary<br>amendments                                          | 64   |
|        |                                      |                                       | Southwood Business Park SES -<br>Boundary amendments                              | 65   |
|        |                                      |                                       | Allocation as SES - The Royal Pavillion                                           | 66   |
|        |                                      |                                       | Blackwater Trading Estate LIES -<br>Boundary amendment                            | 67   |
|        |                                      |                                       | Hawley Lane East LIES - Boundary<br>amendment                                     | 68   |
|        |                                      |                                       | Hawley Lane West LIES -<br>Boundary amendment                                     | 69   |
|        | Locally Important                    | Locally Important<br>Employment Sites | Redan Road Industrial Estate LIES<br>- Boundary amendment                         | 70   |
| PC3    | Employment Sites                     | (replaces Key<br>Employment Site      | Springlakes LIES - Boundary<br>amendment                                          | 71   |
|        |                                      | designation)                          | Wyndham Street LIES - Boundary<br>amendment                                       | 72   |
|        |                                      |                                       | New Allocation - Hawley Lane<br>South (Railway Enthusiast's Club<br>and environs) | 73   |
|        |                                      |                                       | New Allocation - Rotunda Estate                                                   | 74   |
|        |                                      |                                       | New Allocation - Spectrum Point                                                   | 75   |
| PC4    | Farnborough Business Park            | Farnborough Business<br>Park          | New designation                                                                   | 76   |
| PC5    | Cody Technology Park                 | Cody Technology Park                  | New designation                                                                   | 77   |
| PC6    | East Aldershot Industrial<br>Cluster | East Aldershot Industrial<br>Cluster  | New designation                                                                   | 78   |
| PC7    | Hawley Lane South                    | Hawley Lane South                     | New designation                                                                   | 79   |
| PC8    | Skills, Training and<br>Employment   | None                                  |                                                                                   |      |
|        |                                      | anaging the Natural Enviro            | nment                                                                             |      |
|        | Thames Basin Heaths Special          |                                       |                                                                                   |      |
| NE1    | Protection Area                      | Special Protection Areas              | None                                                                              |      |
|        |                                      | Important Open Areas                  | Queens Parade and MoD Playing<br>Field Mons Hill IOA - Boundary<br>amendment      | 80   |
| NE2    | Green Infrastructure                 | Important Open Areas                  | Remove designation from Hawley<br>Common                                          | 81   |
|        |                                      | Important Open Areas                  | Remove designation from Minley<br>Interchange                                     | 82   |
|        |                                      | Green Corridors                       | None                                                                              |      |
| NE3    | Trees and Landscaping                | TPOs                                  | None                                                                              |      |
| NE4    | Biodiversity                         | Special Protection Areas              | None                                                                              |      |