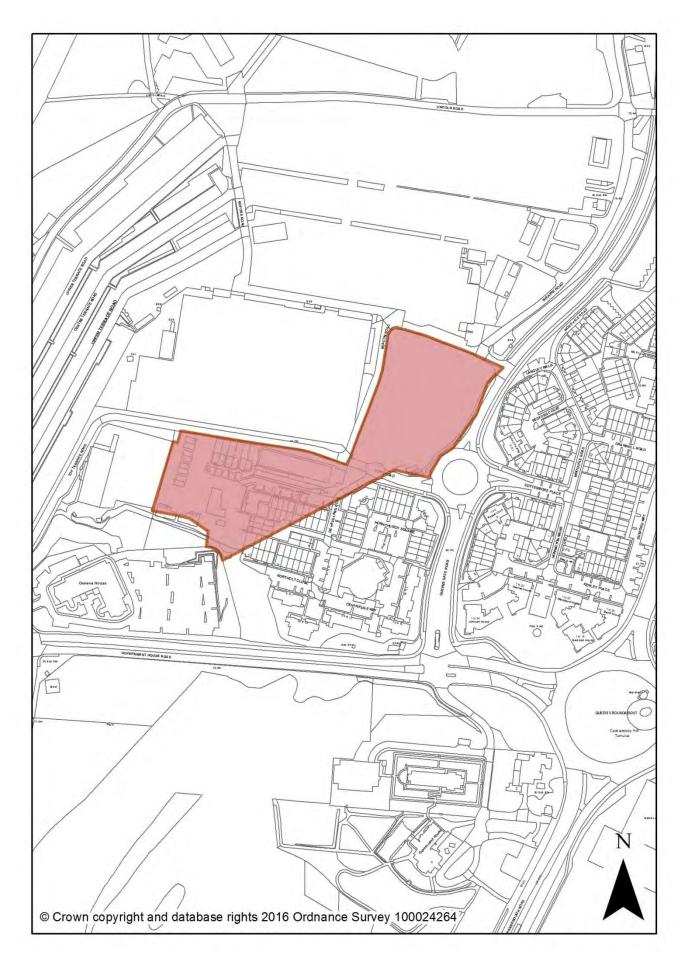

| Policy<br>Number    | Policy                                           | Associated<br>Designation(s)                 | Associated Mapping Change(s)                                                              | Page  |  |
|---------------------|--------------------------------------------------|----------------------------------------------|-------------------------------------------------------------------------------------------|-------|--|
| Meeting Local Needs |                                                  |                                              |                                                                                           |       |  |
| LN1                 | Housing Mix                                      | None                                         |                                                                                           |       |  |
| LN2                 | Affordable Housing                               | Policy applied to Town Cer SP2).             | ntre boundaries (Policy SP1 and                                                           |       |  |
| LN3                 | Gypsies, Travellers and<br>Travelling Showpeople | Existing Travelling<br>Showpeople (TS) Sites | New designation                                                                           | 48-49 |  |
| LN3.1               | Peabody Road TS Allocation                       | Peabody Road - TS<br>Allocation              | New allocation                                                                            | 50    |  |
| LN3.2               | Land at Hawley Lane South,<br>TS Allocation      | Land at Hawley Lane<br>South - TS Allocation | New allocation                                                                            | 51    |  |
| LN4                 | Specialist and Supported<br>Accommodation        | None                                         |                                                                                           |       |  |
| LN5                 | Neighbourhood Deprivation<br>Strategy            | None                                         |                                                                                           |       |  |
|                     |                                                  |                                              | Additional facilities designated in North Lane, Aldershot                                 | 52    |  |
|                     | Local Neighbourhood<br>Facilities                |                                              | Additional facilities designated in Lower Farnham Road, Aldershot                         | 53    |  |
|                     |                                                  | Local Neighbourhood<br>Facilities            | Additional facilities designated in Farnborough Road, Farnborough                         | 54    |  |
| LN6                 |                                                  |                                              | Additional facilities designated in<br>Farnborough Road (near<br>Clockhouse), Farnborough | 55    |  |
|                     |                                                  |                                              | Deletion of part of existing<br>designation in Cove                                       | 56    |  |
|                     |                                                  |                                              | Deletion of part of existing<br>designation in Church Road,<br>Aldershot                  | 57    |  |
|                     |                                                  |                                              | ntre and District Centre Boundaries                                                       |       |  |
| LN7                 | Retail Impact Assessments                        |                                              | ocal Neighbourhood (Policy LN6)                                                           |       |  |
| LN8                 | Community Facilities                             | None                                         |                                                                                           |       |  |
| LN9                 | Public Houses                                    | None                                         |                                                                                           |       |  |
|                     |                                                  | Creating Prosperous Commu                    | inities                                                                                   |       |  |
| PC1                 | Economic Growth and<br>Investment                | None                                         |                                                                                           |       |  |
|                     |                                                  |                                              | Civil Enclave SES - Boundary<br>amendments                                                | 58    |  |
|                     |                                                  | Strategic Employment                         | Cody Technology Park SES -<br>Boundary amendments                                         | 59    |  |
| PC2                 | Strategic Employment Sites                       | Sites (replaces Key<br>Employment Site       | East Aldershot Industrial Cluster<br>SES - Boundary amendments                            | 60    |  |
|                     |                                                  | designation)                                 | Farnborough Aerospace Park SES -<br>Boundary amendments                                   | 61    |  |
|                     |                                                  |                                              | Farnborough Business Park -<br>Boundary amendments                                        | 62    |  |

| Policy |                                      | Associated                            |                                                                                   |      |
|--------|--------------------------------------|---------------------------------------|-----------------------------------------------------------------------------------|------|
| Number | Policy                               | Designation(s)                        | Associated Mapping Change(s)                                                      | Page |
|        |                                      |                                       | Frimley Business Park SES -<br>Boundary amendments                                | 63   |
|        |                                      |                                       | Invincible Road - Boundary<br>amendments                                          | 64   |
|        |                                      |                                       | Southwood Business Park SES -<br>Boundary amendments                              | 65   |
|        |                                      |                                       | Allocation as SES - The Royal Pavillion                                           | 66   |
|        |                                      |                                       | Blackwater Trading Estate LIES -<br>Boundary amendment                            | 67   |
|        |                                      |                                       | Hawley Lane East LIES - Boundary<br>amendment                                     | 68   |
|        |                                      |                                       | Hawley Lane West LIES -<br>Boundary amendment                                     | 69   |
|        | Locally Important                    | Locally Important<br>Employment Sites | Redan Road Industrial Estate LIES<br>- Boundary amendment                         | 70   |
| PC3    | Employment Sites                     | (replaces Key<br>Employment Site      | Springlakes LIES - Boundary<br>amendment                                          | 71   |
|        |                                      | designation)                          | Wyndham Street LIES - Boundary<br>amendment                                       | 72   |
|        |                                      |                                       | New Allocation - Hawley Lane<br>South (Railway Enthusiast's Club<br>and environs) | 73   |
|        |                                      |                                       | New Allocation - Rotunda Estate                                                   | 74   |
|        |                                      |                                       | New Allocation - Spectrum Point                                                   | 75   |
| PC4    | Farnborough Business Park            | Farnborough Business<br>Park          | New designation                                                                   | 76   |
| PC5    | Cody Technology Park                 | Cody Technology Park                  | New designation                                                                   | 77   |
| PC6    | East Aldershot Industrial<br>Cluster | East Aldershot Industrial<br>Cluster  | New designation                                                                   | 78   |
| PC7    | Hawley Lane South                    | Hawley Lane South                     | New designation                                                                   | 79   |
| PC8    | Skills, Training and<br>Employment   | None                                  |                                                                                   |      |
|        |                                      | anaging the Natural Enviro            | nment                                                                             |      |
|        | Thames Basin Heaths Special          |                                       |                                                                                   |      |
| NE1    | Protection Area                      | Special Protection Areas              | None                                                                              |      |
|        |                                      | Important Open Areas                  | Queens Parade and MoD Playing<br>Field Mons Hill IOA - Boundary<br>amendment      | 80   |
| NE2    | Green Infrastructure                 | Important Open Areas                  | Remove designation from Hawley<br>Common                                          | 81   |
|        |                                      | Important Open Areas                  | Remove designation from Minley<br>Interchange                                     | 82   |
|        |                                      | Green Corridors                       | None                                                                              |      |
| NE3    | Trees and Landscaping                | TPOs                                  | None                                                                              |      |
| NE4    | Biodiversity                         | Special Protection Areas              | None                                                                              |      |