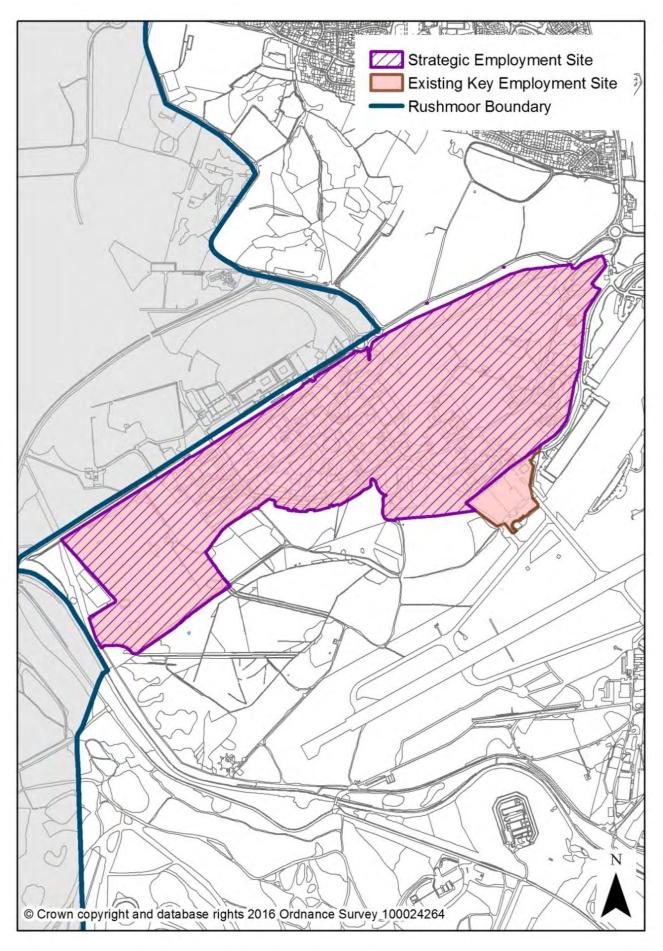

| Policy<br>Number    | Policy                                           | Associated<br>Designation(s)                 | Associated Mapping Change(s)                                                              | Page  |  |
|---------------------|--------------------------------------------------|----------------------------------------------|-------------------------------------------------------------------------------------------|-------|--|
| Meeting Local Needs |                                                  |                                              |                                                                                           |       |  |
| LN1                 | Housing Mix                                      | None                                         |                                                                                           |       |  |
| LN2                 | Affordable Housing                               | Policy applied to Town Cer SP2).             | ntre boundaries (Policy SP1 and                                                           |       |  |
| LN3                 | Gypsies, Travellers and<br>Travelling Showpeople | Existing Travelling<br>Showpeople (TS) Sites | New designation                                                                           | 48-49 |  |
| LN3.1               | Peabody Road TS Allocation                       | Peabody Road - TS<br>Allocation              | New allocation                                                                            | 50    |  |
| LN3.2               | Land at Hawley Lane South,<br>TS Allocation      | Land at Hawley Lane<br>South - TS Allocation | New allocation                                                                            | 51    |  |
| LN4                 | Specialist and Supported<br>Accommodation        | None                                         |                                                                                           |       |  |
| LN5                 | Neighbourhood Deprivation<br>Strategy            | None                                         |                                                                                           |       |  |
|                     |                                                  |                                              | Additional facilities designated in North Lane, Aldershot                                 | 52    |  |
|                     | Local Neighbourhood<br>Facilities                |                                              | Additional facilities designated in Lower Farnham Road, Aldershot                         | 53    |  |
|                     |                                                  | Local Neighbourhood<br>Facilities            | Additional facilities designated in Farnborough Road, Farnborough                         | 54    |  |
| LN6                 |                                                  |                                              | Additional facilities designated in<br>Farnborough Road (near<br>Clockhouse), Farnborough | 55    |  |
|                     |                                                  |                                              | Deletion of part of existing<br>designation in Cove                                       | 56    |  |
|                     |                                                  |                                              | Deletion of part of existing<br>designation in Church Road,<br>Aldershot                  | 57    |  |
|                     |                                                  |                                              | ntre and District Centre Boundaries                                                       |       |  |
| LN7                 | Retail Impact Assessments                        |                                              | ocal Neighbourhood (Policy LN6)                                                           |       |  |
| LN8                 | Community Facilities                             | None                                         |                                                                                           |       |  |
| LN9                 | Public Houses                                    | None                                         |                                                                                           |       |  |
|                     |                                                  | Creating Prosperous Commu                    | inities                                                                                   |       |  |
| PC1                 | Economic Growth and<br>Investment                | None                                         |                                                                                           |       |  |
|                     |                                                  |                                              | Civil Enclave SES - Boundary<br>amendments                                                | 58    |  |
|                     |                                                  | Strategic Employment                         | Cody Technology Park SES -<br>Boundary amendments                                         | 59    |  |
| PC2                 | Strategic Employment Sites                       | Sites (replaces Key<br>Employment Site       | East Aldershot Industrial Cluster<br>SES - Boundary amendments                            | 60    |  |
|                     |                                                  | designation)                                 | Farnborough Aerospace Park SES -<br>Boundary amendments                                   | 61    |  |
|                     |                                                  |                                              | Farnborough Business Park -<br>Boundary amendments                                        | 62    |  |

| Policy |                                      | Associated                            |                                                                                   |      |
|--------|--------------------------------------|---------------------------------------|-----------------------------------------------------------------------------------|------|
| Number | Policy                               | Designation(s)                        | Associated Mapping Change(s)                                                      | Page |
|        |                                      |                                       | Frimley Business Park SES -<br>Boundary amendments                                | 63   |
|        |                                      |                                       | Invincible Road - Boundary<br>amendments                                          | 64   |
|        |                                      |                                       | Southwood Business Park SES -<br>Boundary amendments                              | 65   |
|        |                                      |                                       | Allocation as SES - The Royal Pavillion                                           | 66   |
|        |                                      |                                       | Blackwater Trading Estate LIES -<br>Boundary amendment                            | 67   |
|        |                                      |                                       | Hawley Lane East LIES - Boundary<br>amendment                                     | 68   |
|        |                                      |                                       | Hawley Lane West LIES -<br>Boundary amendment                                     | 69   |
|        | Locally Important                    | Locally Important<br>Employment Sites | Redan Road Industrial Estate LIES<br>- Boundary amendment                         | 70   |
| PC3    | Employment Sites                     | (replaces Key<br>Employment Site      | Springlakes LIES - Boundary<br>amendment                                          | 71   |
|        |                                      | designation)                          | Wyndham Street LIES - Boundary<br>amendment                                       | 72   |
|        |                                      |                                       | New Allocation - Hawley Lane<br>South (Railway Enthusiast's Club<br>and environs) | 73   |
|        |                                      |                                       | New Allocation - Rotunda Estate                                                   | 74   |
|        |                                      |                                       | New Allocation - Spectrum Point                                                   | 75   |
| PC4    | Farnborough Business Park            | Farnborough Business<br>Park          | New designation                                                                   | 76   |
| PC5    | Cody Technology Park                 | Cody Technology Park                  | New designation                                                                   | 77   |
| PC6    | East Aldershot Industrial<br>Cluster | East Aldershot Industrial<br>Cluster  | New designation                                                                   | 78   |
| PC7    | Hawley Lane South                    | Hawley Lane South                     | New designation                                                                   | 79   |
| PC8    | Skills, Training and<br>Employment   | None                                  |                                                                                   |      |
|        |                                      | anaging the Natural Enviro            | nment                                                                             |      |
|        | Thames Basin Heaths Special          |                                       |                                                                                   |      |
| NE1    | Protection Area                      | Special Protection Areas              | None                                                                              |      |
|        |                                      | Important Open Areas                  | Queens Parade and MoD Playing<br>Field Mons Hill IOA - Boundary<br>amendment      | 80   |
| NE2    | Green Infrastructure                 | Important Open Areas                  | Remove designation from Hawley<br>Common                                          | 81   |
|        |                                      | Important Open Areas                  | Remove designation from Minley<br>Interchange                                     | 82   |
|        |                                      | Green Corridors                       | None                                                                              |      |
| NE3    | Trees and Landscaping                | TPOs                                  | None                                                                              |      |
| NE4    | Biodiversity                         | Special Protection Areas              | None                                                                              |      |