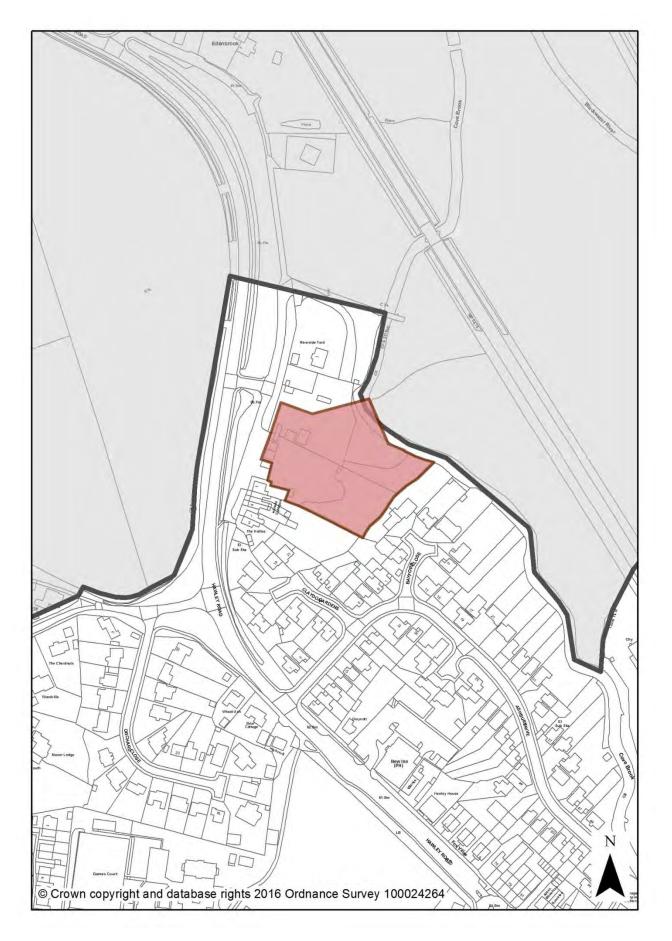

| Policy<br>Number | Policy                                                | Associated<br>Designation(s)                                       | Associated Mapping Change(s) | Page |
|------------------|-------------------------------------------------------|--------------------------------------------------------------------|------------------------------|------|
|                  | Holidays                                              |                                                                    |                              |      |
| SP4.3            | Hours of Operation                                    | None                                                               |                              |      |
| SP4.4            | Safety                                                | None                                                               |                              |      |
| SP4.5            | AAIB/RAIB                                             | AAIB/RAIB                                                          | New designation              | 39   |
| SP5              | Wellesley                                             | Wellesley Allocation                                               | Boundary amendment           | 40   |
| SP6              | The Crescent                                          | The Crescent Allocation                                            | New allocation               | 41   |
| SP7              | Meudon House/115-117<br>Pinehurst                     | Meudon House/115-117<br>Pinehurst                                  | New allocation               | 42   |
| SP8              | Land at 68-70 Hawley Lane                             | Land at 68-70 Hawley<br>Lane Allocation                            | New allocation               | 43   |
| SP9              | Aldershot Military Town                               | None                                                               |                              |      |
| SP10             | Blandford House and Malta<br>Barracks                 | Blandford House and<br>Malta Barracks allocation                   | New allocation               | 44   |
|                  |                                                       | Delivering Infrastructure                                          | e                            |      |
| IN1              | Infrastructure Delivery                               | None                                                               |                              |      |
| IN2              | Transport                                             | None                                                               |                              |      |
| IN3              | Telecommunications                                    | None                                                               |                              |      |
|                  | Creating                                              | High Quality and Distinctive                                       | Environments                 |      |
| HE1              | Heritage                                              | Heritage Assets                                                    | None                         |      |
| HE2              | Demolition of a Heritage<br>Asset                     | Heritage Assets                                                    | None                         |      |
| HE3              | Development<br>within/adjoining<br>Conservation Areas | Conservation Areas                                                 | None                         |      |
| HE4              | Archaeology                                           | None                                                               |                              |      |
| DE1              | Design in the Built<br>Environment                    | None                                                               |                              |      |
| DE2              | Residential Space Standards                           | None                                                               |                              |      |
| DE3              | Residential Amenity Space<br>Standards                | None                                                               |                              |      |
| DE4              | Water Efficiency Standards                            | None                                                               |                              |      |
| DE5              | Proposals Affecting Existing<br>Residential (C3) Uses | None                                                               |                              |      |
| DE6              | Open Space, Sport and Recreation                      | Major Area of<br>Recreational Space (now<br>known as 'Open Space') | Boundary amendments          | 45   |
| DE7              | Playing Fields and Ancillary<br>Facilities            | Playing Pitches                                                    | Deletions and one addition   | 47   |
| DE8              | Indoor Sport and Recreation<br>Facilities             | None                                                               |                              |      |
| DE9              | Advertisements                                        | None                                                               |                              |      |
| DE10             | Pollution                                             | None                                                               |                              |      |
| DE11             | Development on Residential<br>Gardens                 | None                                                               |                              |      |