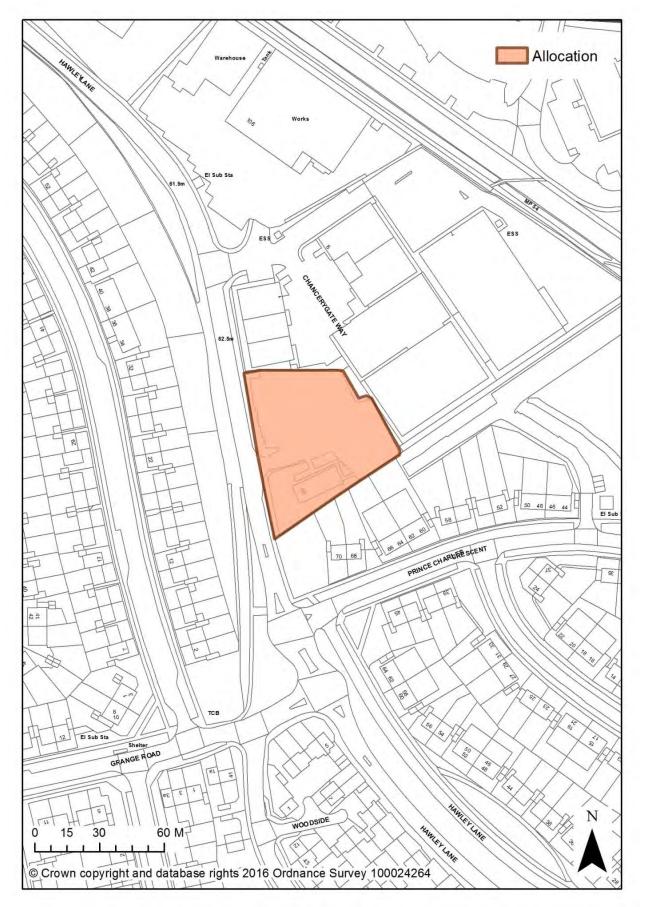

| Policy<br>Number | Policy                                                | Associated<br>Designation(s)                                       | Associated Mapping Change(s) | Page |
|------------------|-------------------------------------------------------|--------------------------------------------------------------------|------------------------------|------|
|                  | Holidays                                              |                                                                    |                              |      |
| SP4.3            | Hours of Operation                                    | None                                                               |                              |      |
| SP4.4            | Safety                                                | None                                                               |                              |      |
| SP4.5            | AAIB/RAIB                                             | AAIB/RAIB                                                          | New designation              | 39   |
| SP5              | Wellesley                                             | Wellesley Allocation                                               | Boundary amendment           | 40   |
| SP6              | The Crescent                                          | The Crescent Allocation                                            | New allocation               | 41   |
| SP7              | Meudon House/115-117<br>Pinehurst                     | Meudon House/115-117<br>Pinehurst                                  | New allocation               | 42   |
| SP8              | Land at 68-70 Hawley Lane                             | Land at 68-70 Hawley<br>Lane Allocation                            | New allocation               | 43   |
| SP9              | Aldershot Military Town                               | None                                                               |                              |      |
| SP10             | Blandford House and Malta<br>Barracks                 | Blandford House and<br>Malta Barracks allocation                   | New allocation               | 44   |
|                  |                                                       | Delivering Infrastructure                                          | e                            |      |
| IN1              | Infrastructure Delivery                               | None                                                               |                              |      |
| IN2              | Transport                                             | None                                                               |                              |      |
| IN3              | Telecommunications                                    | None                                                               |                              |      |
|                  | Creating                                              | High Quality and Distinctive                                       | Environments                 |      |
| HE1              | Heritage                                              | Heritage Assets                                                    | None                         |      |
| HE2              | Demolition of a Heritage<br>Asset                     | Heritage Assets                                                    | None                         |      |
| HE3              | Development<br>within/adjoining<br>Conservation Areas | Conservation Areas                                                 | None                         |      |
| HE4              | Archaeology                                           | None                                                               |                              |      |
| DE1              | Design in the Built<br>Environment                    | None                                                               |                              |      |
| DE2              | Residential Space Standards                           | None                                                               |                              |      |
| DE3              | Residential Amenity Space<br>Standards                | None                                                               |                              |      |
| DE4              | Water Efficiency Standards                            | None                                                               |                              |      |
| DE5              | Proposals Affecting Existing<br>Residential (C3) Uses | None                                                               |                              |      |
| DE6              | Open Space, Sport and Recreation                      | Major Area of<br>Recreational Space (now<br>known as 'Open Space') | Boundary amendments          | 45   |
| DE7              | Playing Fields and Ancillary<br>Facilities            | Playing Pitches                                                    | Deletions and one addition   | 47   |
| DE8              | Indoor Sport and Recreation<br>Facilities             | None                                                               |                              |      |
| DE9              | Advertisements                                        | None                                                               |                              |      |
| DE10             | Pollution                                             | None                                                               |                              |      |
| DE11             | Development on Residential<br>Gardens                 | None                                                               |                              |      |