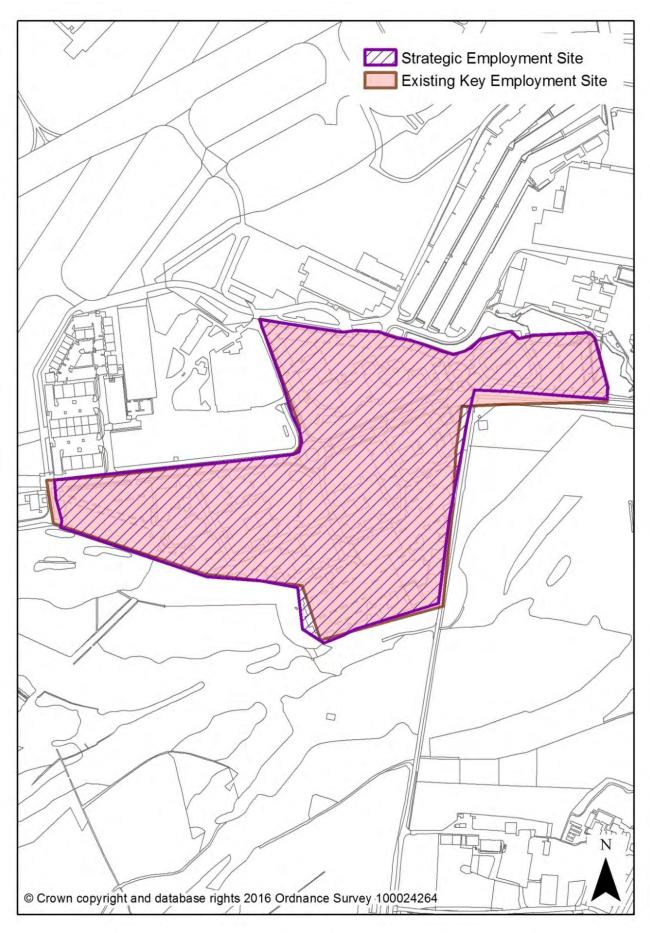

| Policy<br>Number    | Policy                                           | Associated<br>Designation(s)                 | Associated Mapping Change(s)                                                              | Page  |  |
|---------------------|--------------------------------------------------|----------------------------------------------|-------------------------------------------------------------------------------------------|-------|--|
| Meeting Local Needs |                                                  |                                              |                                                                                           |       |  |
| LN1                 | Housing Mix                                      | None                                         |                                                                                           |       |  |
| LN2                 | Affordable Housing                               | Policy applied to Town Cer SP2).             | ntre boundaries (Policy SP1 and                                                           |       |  |
| LN3                 | Gypsies, Travellers and<br>Travelling Showpeople | Existing Travelling<br>Showpeople (TS) Sites | New designation                                                                           | 48-49 |  |
| LN3.1               | Peabody Road TS Allocation                       | Peabody Road - TS<br>Allocation              | New allocation                                                                            | 50    |  |
| LN3.2               | Land at Hawley Lane South,<br>TS Allocation      | Land at Hawley Lane<br>South - TS Allocation | New allocation                                                                            | 51    |  |
| LN4                 | Specialist and Supported<br>Accommodation        | None                                         |                                                                                           |       |  |
| LN5                 | Neighbourhood Deprivation<br>Strategy            | None                                         |                                                                                           |       |  |
|                     |                                                  |                                              | Additional facilities designated in North Lane, Aldershot                                 | 52    |  |
|                     | Local Neighbourhood<br>Facilities                |                                              | Additional facilities designated in Lower Farnham Road, Aldershot                         | 53    |  |
|                     |                                                  | Local Neighbourhood<br>Facilities            | Additional facilities designated in Farnborough Road, Farnborough                         | 54    |  |
| LN6                 |                                                  |                                              | Additional facilities designated in<br>Farnborough Road (near<br>Clockhouse), Farnborough | 55    |  |
|                     |                                                  |                                              | Deletion of part of existing<br>designation in Cove                                       | 56    |  |
|                     |                                                  |                                              | Deletion of part of existing<br>designation in Church Road,<br>Aldershot                  | 57    |  |
|                     |                                                  |                                              | ntre and District Centre Boundaries                                                       |       |  |
| LN7                 | Retail Impact Assessments                        |                                              | ocal Neighbourhood (Policy LN6)                                                           |       |  |
| LN8                 | Community Facilities                             | None                                         |                                                                                           |       |  |
| LN9                 | Public Houses                                    | None                                         |                                                                                           |       |  |
|                     |                                                  | Creating Prosperous Commu                    | inities                                                                                   |       |  |
| PC1                 | Economic Growth and<br>Investment                | None                                         |                                                                                           |       |  |
|                     |                                                  |                                              | Civil Enclave SES - Boundary<br>amendments                                                | 58    |  |
|                     |                                                  | Strategic Employment                         | Cody Technology Park SES -<br>Boundary amendments                                         | 59    |  |
| PC2                 | Strategic Employment Sites                       | Sites (replaces Key<br>Employment Site       | East Aldershot Industrial Cluster<br>SES - Boundary amendments                            | 60    |  |
|                     |                                                  | designation)                                 | Farnborough Aerospace Park SES -<br>Boundary amendments                                   | 61    |  |
|                     |                                                  |                                              | Farnborough Business Park -<br>Boundary amendments                                        | 62    |  |