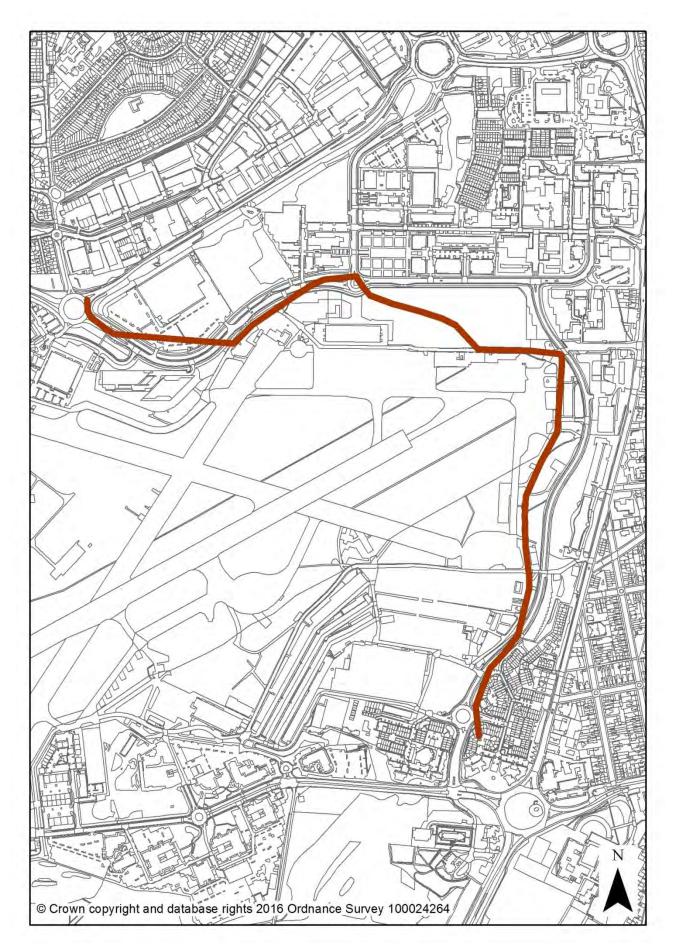

### A. Index of Rushmoor Local Plan Policies and Associated Mapping Change

| Policy<br>Number | Policy                                              | Associated<br>Designation(s)             | Associated Mapping Change(s)      | Page  |
|------------------|-----------------------------------------------------|------------------------------------------|-----------------------------------|-------|
|                  | ·                                                   |                                          |                                   | 1 460 |
|                  |                                                     | Introduction and Spatial Stro            | ategy                             |       |
| SS1              | Presumption in Favour of<br>Sustainable Development | None                                     |                                   |       |
| 331              |                                                     | Key Diagram                              | New Key Diagram                   | 23    |
| SS2              | Spatial Strategy                                    | Defined Urban Area                       | Boundary amendment                | 23    |
| 552              | Spatial Strategy                                    |                                          | boundary amendment                | 24    |
|                  |                                                     | Shaping Places                           | News                              |       |
| 6.01             | Aldershet Terrin Control                            | Town/District Centre                     | None                              | 25    |
| SP1              | Aldershot Town Centre                               | Primary Shopping Area                    | New designation                   | 25    |
| CD1 1            | Primary Frontages in<br>Aldershot Town Centre       | Drimon - Franta soa                      | New designation                   | 20    |
| SP1.1            |                                                     | Primary Frontages                        | New designation                   | 26    |
| SP1.2            | Secondary Frontages in<br>Aldershot Town Centre     | Secondary Frontages                      | Now decignation                   | 26    |
| SP1.2<br>SP1.3   |                                                     | Westgate allocation                      | New designation<br>New allocation | 20    |
| SP1.3<br>SP1.4   | Westgate<br>The Galleries                           | The Galleries allocation                 | New allocation                    | 27    |
| 5P1.4            |                                                     | Union Street East                        |                                   | 20    |
| SP1.5            | Union Street East                                   | allocation                               | New allocation                    | 29    |
|                  |                                                     | Hippodrome House                         |                                   |       |
| SP1.6            | Hippodrome House                                    | allocation                               | New allocation                    | 30    |
|                  |                                                     | Westgate Phase II                        |                                   |       |
| SP1.7            | Westgate Phase II                                   | allocation                               | New allocation                    | 31    |
|                  | Aldershot Railway Station                           | Aldershot Railway Station                |                                   |       |
| SP1.8            | and Surrounds                                       | allocation                               | New allocation                    | 32    |
|                  |                                                     | Town/District Centre                     | None                              |       |
| SP2              | Farnborough Town Centre                             | Primary Shopping Area                    | New designation                   | 33    |
|                  | Primary Frontages in                                |                                          |                                   |       |
| SP2.1            | Farnborough Town Centre                             | Primary Frontages                        | New designation                   | 34    |
| 602.2            | Secondary Frontages in                              | Constant Freedom                         |                                   | 24    |
| SP2.2            | Farnborough Town Centre                             | Secondary Frontages<br>Farnborough Civic | New designation                   | 34    |
| SP2.3            | Farnborough Civic Quarter                           | Quarter allocation                       | New allocation                    | 35    |
| SP3              | North Camp District Centre                          | Town/District Centre                     | Boundary amendment                | 36    |
|                  | Primary Frontages in North                          |                                          |                                   |       |
| SP3.1            | Camp District Centre                                | Primary Frontages                        | New designation                   | 37    |
|                  | Secondary Frontages in                              | , , , , , , , , , , , , , , , , , , , ,  |                                   |       |
| SP3.2            | North Camp District Centre                          | Secondary Frontages                      | New designation                   | 37    |
|                  |                                                     | Airport Planning Policy                  |                                   |       |
| SP4              | Farnborough Airport                                 | Boundary                                 | New designation                   | 38    |
| SP4.1            | Type of Flying                                      | None                                     |                                   |       |
|                  | Noise, and Flying at                                |                                          |                                   |       |
| SP4.2            | Weekends and Bank                                   | None                                     |                                   |       |