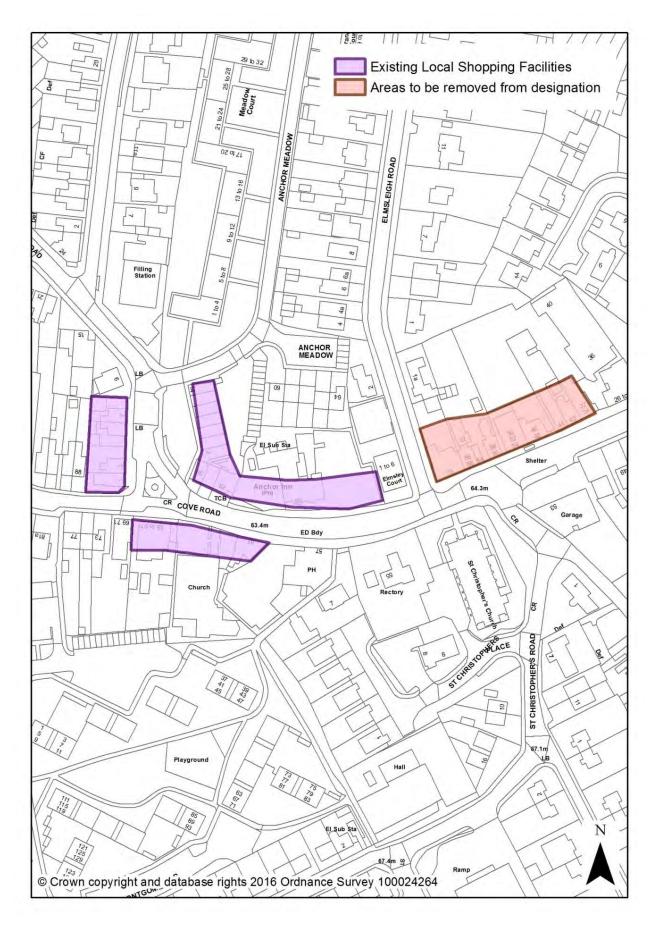

| Policy<br>Number    | Policy                                           | Associated<br>Designation(s)                 | Associated Mapping Change(s)                                                              | Page  |  |
|---------------------|--------------------------------------------------|----------------------------------------------|-------------------------------------------------------------------------------------------|-------|--|
| Meeting Local Needs |                                                  |                                              |                                                                                           |       |  |
| LN1                 | Housing Mix                                      | None                                         |                                                                                           |       |  |
| LN2                 | Affordable Housing                               | Policy applied to Town Cer SP2).             | ntre boundaries (Policy SP1 and                                                           |       |  |
| LN3                 | Gypsies, Travellers and<br>Travelling Showpeople | Existing Travelling<br>Showpeople (TS) Sites | New designation                                                                           | 48-49 |  |
| LN3.1               | Peabody Road TS Allocation                       | Peabody Road - TS<br>Allocation              | New allocation                                                                            | 50    |  |
| LN3.2               | Land at Hawley Lane South,<br>TS Allocation      | Land at Hawley Lane<br>South - TS Allocation | New allocation                                                                            | 51    |  |
| LN4                 | Specialist and Supported<br>Accommodation        | None                                         |                                                                                           |       |  |
| LN5                 | Neighbourhood Deprivation<br>Strategy            | None                                         |                                                                                           |       |  |
|                     |                                                  |                                              | Additional facilities designated in North Lane, Aldershot                                 | 52    |  |
|                     | Local Neighbourhood<br>Facilities                |                                              | Additional facilities designated in Lower Farnham Road, Aldershot                         | 53    |  |
|                     |                                                  | Local Neighbourhood<br>Facilities            | Additional facilities designated in Farnborough Road, Farnborough                         | 54    |  |
| LN6                 |                                                  |                                              | Additional facilities designated in<br>Farnborough Road (near<br>Clockhouse), Farnborough | 55    |  |
|                     |                                                  |                                              | Deletion of part of existing<br>designation in Cove                                       | 56    |  |
|                     |                                                  |                                              | Deletion of part of existing<br>designation in Church Road,<br>Aldershot                  | 57    |  |
|                     |                                                  |                                              | ntre and District Centre Boundaries                                                       |       |  |
| LN7                 | Retail Impact Assessments                        |                                              | ocal Neighbourhood (Policy LN6)                                                           |       |  |
| LN8                 | Community Facilities                             | None                                         |                                                                                           |       |  |
| LN9                 | Public Houses                                    | None                                         |                                                                                           |       |  |
|                     |                                                  | Creating Prosperous Commu                    | inities                                                                                   |       |  |
| PC1                 | Economic Growth and<br>Investment                | None                                         |                                                                                           |       |  |
|                     |                                                  |                                              | Civil Enclave SES - Boundary<br>amendments                                                | 58    |  |
|                     |                                                  | Strategic Employment                         | Cody Technology Park SES -<br>Boundary amendments                                         | 59    |  |
| PC2                 | Strategic Employment Sites                       | Sites (replaces Key<br>Employment Site       | East Aldershot Industrial Cluster<br>SES - Boundary amendments                            | 60    |  |
|                     |                                                  | designation)                                 | Farnborough Aerospace Park SES -<br>Boundary amendments                                   | 61    |  |
|                     |                                                  |                                              | Farnborough Business Park -<br>Boundary amendments                                        | 62    |  |