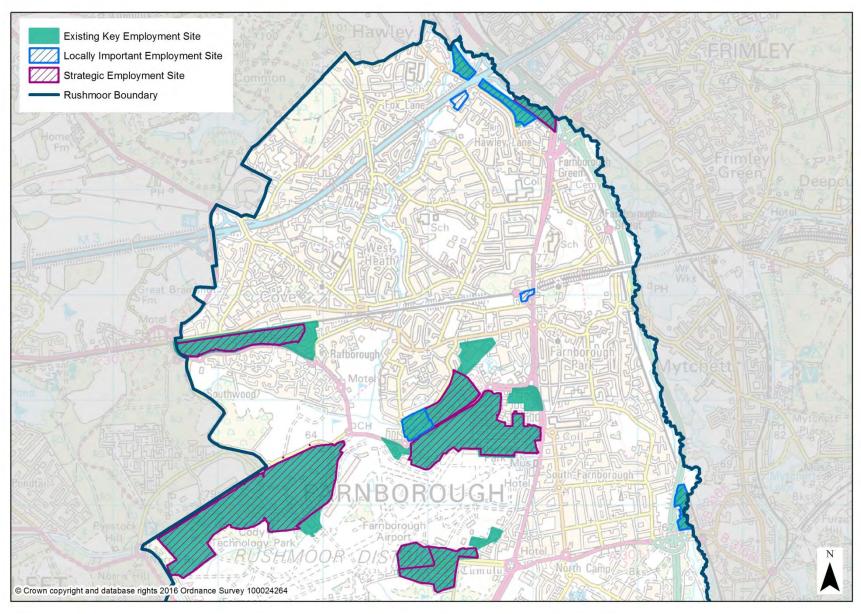

| Policy<br>Number    | Policy                                           | Associated<br>Designation(s)                 | Associated Mapping Change(s)                                                              | Page  |  |
|---------------------|--------------------------------------------------|----------------------------------------------|-------------------------------------------------------------------------------------------|-------|--|
| Meeting Local Needs |                                                  |                                              |                                                                                           |       |  |
| LN1                 | Housing Mix                                      | None                                         |                                                                                           |       |  |
| LN2                 | Affordable Housing                               | Policy applied to Town Cer SP2).             | ntre boundaries (Policy SP1 and                                                           |       |  |
| LN3                 | Gypsies, Travellers and<br>Travelling Showpeople | Existing Travelling<br>Showpeople (TS) Sites | New designation                                                                           | 48-49 |  |
| LN3.1               | Peabody Road TS Allocation                       | Peabody Road - TS<br>Allocation              | New allocation                                                                            | 50    |  |
| LN3.2               | Land at Hawley Lane South,<br>TS Allocation      | Land at Hawley Lane<br>South - TS Allocation | New allocation                                                                            | 51    |  |
| LN4                 | Specialist and Supported<br>Accommodation        | None                                         |                                                                                           |       |  |
| LN5                 | Neighbourhood Deprivation<br>Strategy            | None                                         |                                                                                           |       |  |
|                     |                                                  |                                              | Additional facilities designated in North Lane, Aldershot                                 | 52    |  |
|                     | Local Neighbourhood<br>Facilities                |                                              | Additional facilities designated in Lower Farnham Road, Aldershot                         | 53    |  |
|                     |                                                  | Local Neighbourhood<br>Facilities            | Additional facilities designated in Farnborough Road, Farnborough                         | 54    |  |
| LN6                 |                                                  |                                              | Additional facilities designated in<br>Farnborough Road (near<br>Clockhouse), Farnborough | 55    |  |
|                     |                                                  |                                              | Deletion of part of existing<br>designation in Cove                                       | 56    |  |
|                     |                                                  |                                              | Deletion of part of existing<br>designation in Church Road,<br>Aldershot                  | 57    |  |
|                     |                                                  |                                              | ntre and District Centre Boundaries                                                       |       |  |
| LN7                 | Retail Impact Assessments                        |                                              | ocal Neighbourhood (Policy LN6)                                                           |       |  |
| LN8                 | Community Facilities                             | None                                         |                                                                                           |       |  |
| LN9                 | Public Houses                                    | None                                         |                                                                                           |       |  |
|                     |                                                  | Creating Prosperous Commu                    | inities                                                                                   |       |  |
| PC1                 | Economic Growth and<br>Investment                | None                                         |                                                                                           |       |  |
|                     |                                                  |                                              | Civil Enclave SES - Boundary<br>amendments                                                | 58    |  |
|                     |                                                  | Strategic Employment                         | Cody Technology Park SES -<br>Boundary amendments                                         | 59    |  |
| PC2                 | Strategic Employment Sites                       | Sites (replaces Key<br>Employment Site       | East Aldershot Industrial Cluster<br>SES - Boundary amendments                            | 60    |  |
|                     |                                                  | designation)                                 | Farnborough Aerospace Park SES -<br>Boundary amendments                                   | 61    |  |
|                     |                                                  |                                              | Farnborough Business Park -<br>Boundary amendments                                        | 62    |  |

| Policy |                                      | Associated                            |                                                                                   |      |
|--------|--------------------------------------|---------------------------------------|-----------------------------------------------------------------------------------|------|
| Number | Policy                               | Designation(s)                        | Associated Mapping Change(s)                                                      | Page |
|        |                                      |                                       | Frimley Business Park SES -<br>Boundary amendments                                | 63   |
|        |                                      |                                       | Invincible Road - Boundary<br>amendments                                          | 64   |
|        |                                      |                                       | Southwood Business Park SES -<br>Boundary amendments                              | 65   |
|        |                                      |                                       | Allocation as SES - The Royal Pavillion                                           | 66   |
|        |                                      |                                       | Blackwater Trading Estate LIES -<br>Boundary amendment                            | 67   |
|        |                                      |                                       | Hawley Lane East LIES - Boundary<br>amendment                                     | 68   |
|        |                                      |                                       | Hawley Lane West LIES -<br>Boundary amendment                                     | 69   |
|        | Locally Important                    | Locally Important<br>Employment Sites | Redan Road Industrial Estate LIES<br>- Boundary amendment                         | 70   |
| PC3    | Employment Sites                     | (replaces Key<br>Employment Site      | Springlakes LIES - Boundary<br>amendment                                          | 71   |
|        |                                      | designation)                          | Wyndham Street LIES - Boundary<br>amendment                                       | 72   |
|        |                                      |                                       | New Allocation - Hawley Lane<br>South (Railway Enthusiast's Club<br>and environs) | 73   |
|        |                                      |                                       | New Allocation - Rotunda Estate                                                   | 74   |
|        |                                      |                                       | New Allocation - Spectrum Point                                                   | 75   |
| PC4    | Farnborough Business Park            | Farnborough Business<br>Park          | New designation                                                                   | 76   |
| PC5    | Cody Technology Park                 | Cody Technology Park                  | New designation                                                                   | 77   |
| PC6    | East Aldershot Industrial<br>Cluster | East Aldershot Industrial<br>Cluster  | New designation                                                                   | 78   |
| PC7    | Hawley Lane South                    | Hawley Lane South                     | New designation                                                                   | 79   |
| PC8    | Skills, Training and<br>Employment   | None                                  |                                                                                   |      |
|        |                                      | anaging the Natural Enviro            | nment                                                                             |      |
|        | Thames Basin Heaths Special          |                                       |                                                                                   |      |
| NE1    | Protection Area                      | Special Protection Areas              | None                                                                              |      |
|        |                                      | Important Open Areas                  | Queens Parade and MoD Playing<br>Field Mons Hill IOA - Boundary<br>amendment      | 80   |
| NE2    | Green Infrastructure                 | Important Open Areas                  | Remove designation from Hawley<br>Common                                          | 81   |
|        |                                      | Important Open Areas                  | Remove designation from Minley<br>Interchange                                     | 82   |
|        |                                      | Green Corridors                       | None                                                                              |      |
| NE3    | Trees and Landscaping                | TPOs                                  | None                                                                              |      |
| NE4    | Biodiversity                         | Special Protection Areas              | None                                                                              |      |