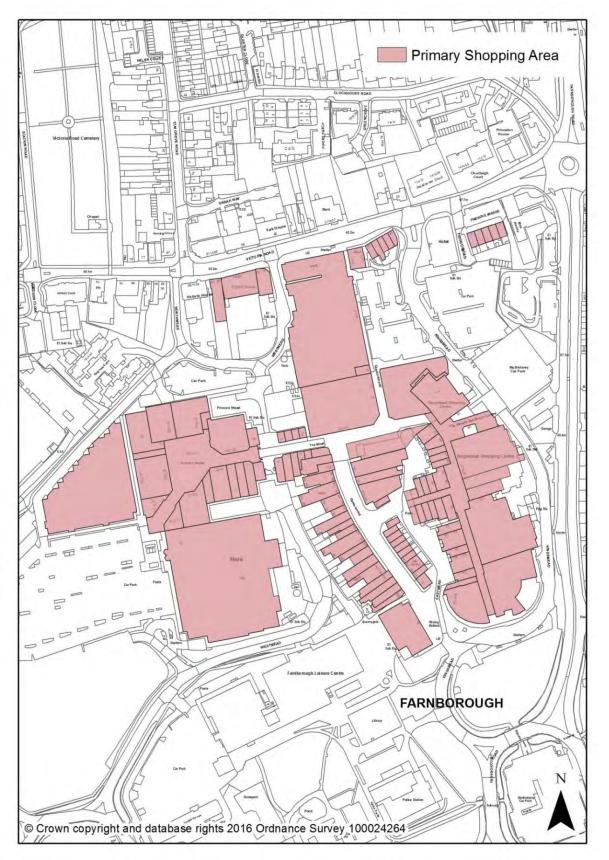

### A. Index of Rushmoor Local Plan Policies and Associated Mapping Change

| Policy<br>Number | Policy                                              | Associated<br>Designation(s)             | Associated Mapping Change(s)      | Page  |
|------------------|-----------------------------------------------------|------------------------------------------|-----------------------------------|-------|
|                  | ·                                                   |                                          |                                   | 1 460 |
|                  |                                                     | Introduction and Spatial Stro            | ategy                             |       |
| SS1              | Presumption in Favour of<br>Sustainable Development | None                                     |                                   |       |
| 331              |                                                     | Key Diagram                              | New Key Diagram                   | 23    |
| SS2              | Spatial Strategy                                    | Defined Urban Area                       | Boundary amendment                | 23    |
| 552              | Spatial Strategy                                    |                                          | boundary amendment                | 24    |
|                  |                                                     | Shaping Places                           | News                              |       |
| 6.01             | Aldershet Terrin Control                            | Town/District Centre                     | None                              | 25    |
| SP1              | Aldershot Town Centre                               | Primary Shopping Area                    | New designation                   | 25    |
| CD1 1            | Primary Frontages in<br>Aldershot Town Centre       | Drimon - Franta soa                      | New designation                   | 20    |
| SP1.1            |                                                     | Primary Frontages                        | New designation                   | 26    |
| SP1.2            | Secondary Frontages in<br>Aldershot Town Centre     | Secondary Frontages                      | Now decignation                   | 26    |
| SP1.2<br>SP1.3   |                                                     | Westgate allocation                      | New designation<br>New allocation | 20    |
| SP1.3<br>SP1.4   | Westgate<br>The Galleries                           | The Galleries allocation                 | New allocation                    | 27    |
| 5P1.4            |                                                     | Union Street East                        |                                   | 20    |
| SP1.5            | Union Street East                                   | allocation                               | New allocation                    | 29    |
|                  |                                                     | Hippodrome House                         |                                   |       |
| SP1.6            | Hippodrome House                                    | allocation                               | New allocation                    | 30    |
|                  |                                                     | Westgate Phase II                        |                                   |       |
| SP1.7            | Westgate Phase II                                   | allocation                               | New allocation                    | 31    |
|                  | Aldershot Railway Station                           | Aldershot Railway Station                |                                   |       |
| SP1.8            | and Surrounds                                       | allocation                               | New allocation                    | 32    |
|                  |                                                     | Town/District Centre                     | None                              |       |
| SP2              | Farnborough Town Centre                             | Primary Shopping Area                    | New designation                   | 33    |
|                  | Primary Frontages in                                |                                          |                                   |       |
| SP2.1            | Farnborough Town Centre                             | Primary Frontages                        | New designation                   | 34    |
| 602.2            | Secondary Frontages in                              | Constant Freedom                         |                                   | 24    |
| SP2.2            | Farnborough Town Centre                             | Secondary Frontages<br>Farnborough Civic | New designation                   | 34    |
| SP2.3            | Farnborough Civic Quarter                           | Quarter allocation                       | New allocation                    | 35    |
| SP3              | North Camp District Centre                          | Town/District Centre                     | Boundary amendment                | 36    |
|                  | Primary Frontages in North                          |                                          |                                   |       |
| SP3.1            | Camp District Centre                                | Primary Frontages                        | New designation                   | 37    |
|                  | Secondary Frontages in                              | , , , , , , , , , , , , , , , , , , , ,  |                                   |       |
| SP3.2            | North Camp District Centre                          | Secondary Frontages                      | New designation                   | 37    |
|                  |                                                     | Airport Planning Policy                  |                                   |       |
| SP4              | Farnborough Airport                                 | Boundary                                 | New designation                   | 38    |
| SP4.1            | Type of Flying                                      | None                                     |                                   |       |
|                  | Noise, and Flying at                                |                                          |                                   |       |
| SP4.2            | Weekends and Bank                                   | None                                     |                                   |       |