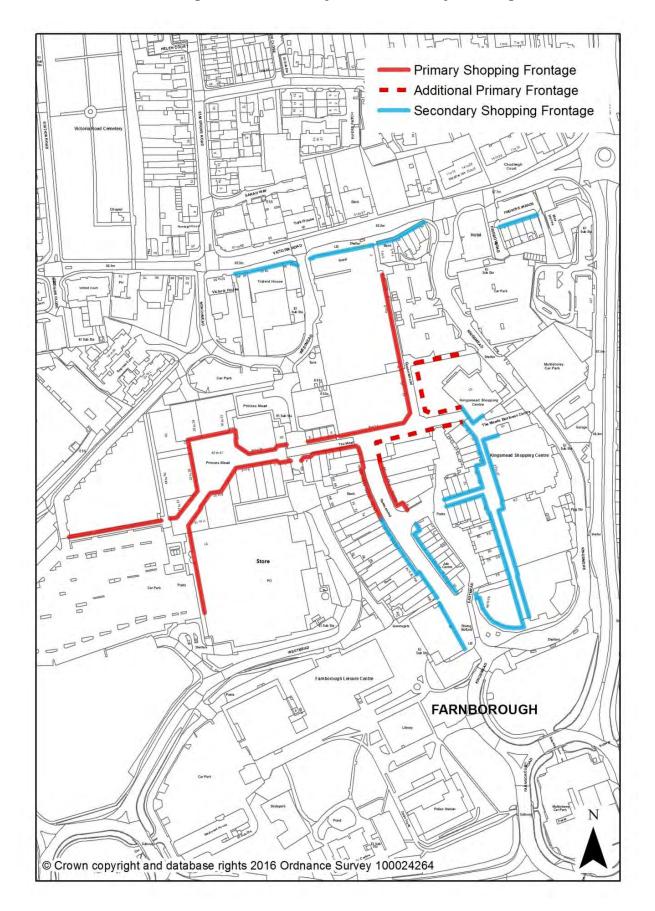

### A. Index of Rushmoor Local Plan Policies and Associated Mapping Change

| Policy<br>Number | Policy                                              | Associated<br>Designation(s)             | Associated Mapping Change(s)      | Page  |
|------------------|-----------------------------------------------------|------------------------------------------|-----------------------------------|-------|
|                  | ·                                                   |                                          |                                   | 1 460 |
|                  |                                                     | Introduction and Spatial Stro            | ategy                             |       |
| SS1              | Presumption in Favour of<br>Sustainable Development | None                                     |                                   |       |
| 331              |                                                     | Key Diagram                              | New Key Diagram                   | 23    |
| SS2              | Spatial Strategy                                    | Defined Urban Area                       | Boundary amendment                | 23    |
| 552              | Spatial Strategy                                    |                                          | boundary amendment                | 24    |
|                  |                                                     | Shaping Places                           | News                              |       |
| 6.01             | Aldershet Terrin Control                            | Town/District Centre                     | None                              | 25    |
| SP1              | Aldershot Town Centre                               | Primary Shopping Area                    | New designation                   | 25    |
| CD1 1            | Primary Frontages in<br>Aldershot Town Centre       | Drimon - Franta soa                      | New designation                   | 20    |
| SP1.1            |                                                     | Primary Frontages                        | New designation                   | 26    |
| SP1.2            | Secondary Frontages in<br>Aldershot Town Centre     | Secondary Frontages                      | Now decignation                   | 26    |
| SP1.2<br>SP1.3   |                                                     | Westgate allocation                      | New designation<br>New allocation | 20    |
| SP1.3<br>SP1.4   | Westgate<br>The Galleries                           | The Galleries allocation                 | New allocation                    | 27    |
| 5P1.4            |                                                     | Union Street East                        |                                   | 20    |
| SP1.5            | Union Street East                                   | allocation                               | New allocation                    | 29    |
|                  |                                                     | Hippodrome House                         |                                   |       |
| SP1.6            | Hippodrome House                                    | allocation                               | New allocation                    | 30    |
|                  |                                                     | Westgate Phase II                        |                                   |       |
| SP1.7            | Westgate Phase II                                   | allocation                               | New allocation                    | 31    |
|                  | Aldershot Railway Station                           | Aldershot Railway Station                |                                   |       |
| SP1.8            | and Surrounds                                       | allocation                               | New allocation                    | 32    |
|                  |                                                     | Town/District Centre                     | None                              |       |
| SP2              | Farnborough Town Centre                             | Primary Shopping Area                    | New designation                   | 33    |
|                  | Primary Frontages in                                |                                          |                                   |       |
| SP2.1            | Farnborough Town Centre                             | Primary Frontages                        | New designation                   | 34    |
| 602.2            | Secondary Frontages in                              | Constant Freedom                         |                                   | 24    |
| SP2.2            | Farnborough Town Centre                             | Secondary Frontages<br>Farnborough Civic | New designation                   | 34    |
| SP2.3            | Farnborough Civic Quarter                           | Quarter allocation                       | New allocation                    | 35    |
| SP3              | North Camp District Centre                          | Town/District Centre                     | Boundary amendment                | 36    |
|                  | Primary Frontages in North                          |                                          |                                   |       |
| SP3.1            | Camp District Centre                                | Primary Frontages                        | New designation                   | 37    |
|                  | Secondary Frontages in                              | , , , , , , , , , , , , , , , , , , , ,  |                                   |       |
| SP3.2            | North Camp District Centre                          | Secondary Frontages                      | New designation                   | 37    |
|                  |                                                     | Airport Planning Policy                  |                                   |       |
| SP4              | Farnborough Airport                                 | Boundary                                 | New designation                   | 38    |
| SP4.1            | Type of Flying                                      | None                                     |                                   |       |
|                  | Noise, and Flying at                                |                                          |                                   |       |
| SP4.2            | Weekends and Bank                                   | None                                     |                                   |       |