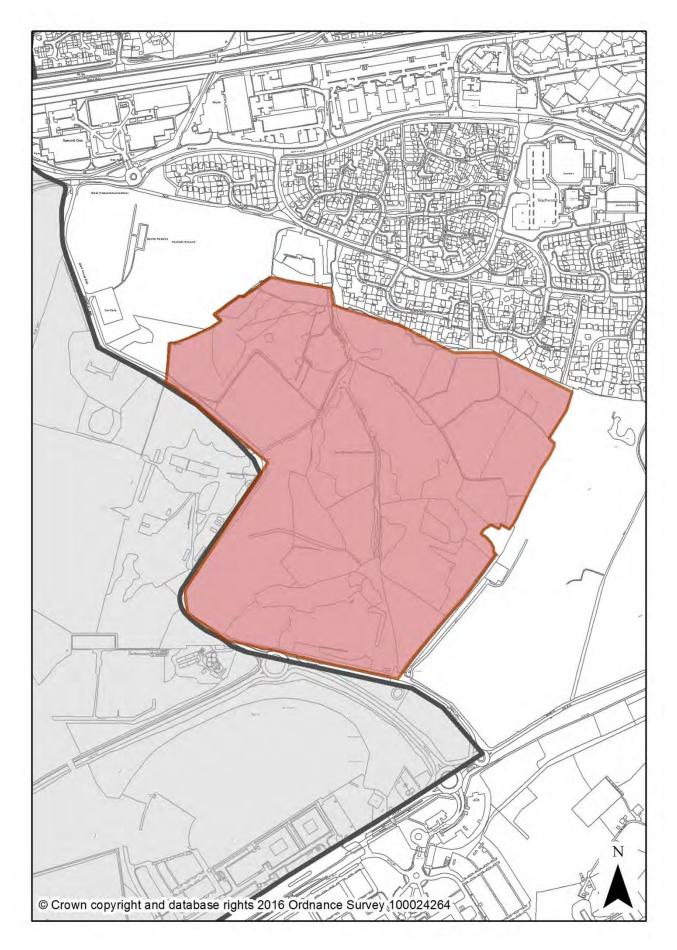

| Policy |                                      | Associated                            |                                                                                   |      |
|--------|--------------------------------------|---------------------------------------|-----------------------------------------------------------------------------------|------|
| Number | Policy                               | Designation(s)                        | Associated Mapping Change(s)                                                      | Page |
|        |                                      |                                       | Frimley Business Park SES -<br>Boundary amendments                                | 63   |
|        |                                      |                                       | Invincible Road - Boundary<br>amendments                                          | 64   |
|        |                                      |                                       | Southwood Business Park SES -<br>Boundary amendments                              | 65   |
|        |                                      |                                       | Allocation as SES - The Royal Pavillion                                           | 66   |
|        |                                      |                                       | Blackwater Trading Estate LIES -<br>Boundary amendment                            | 67   |
|        |                                      |                                       | Hawley Lane East LIES - Boundary<br>amendment                                     | 68   |
|        |                                      |                                       | Hawley Lane West LIES -<br>Boundary amendment                                     | 69   |
|        | Locally Important                    | Locally Important<br>Employment Sites | Redan Road Industrial Estate LIES<br>- Boundary amendment                         | 70   |
| PC3    | Employment Sites                     | (replaces Key<br>Employment Site      | Springlakes LIES - Boundary<br>amendment                                          | 71   |
|        |                                      | designation)                          | Wyndham Street LIES - Boundary<br>amendment                                       | 72   |
|        |                                      |                                       | New Allocation - Hawley Lane<br>South (Railway Enthusiast's Club<br>and environs) | 73   |
|        |                                      |                                       | New Allocation - Rotunda Estate                                                   | 74   |
|        |                                      |                                       | New Allocation - Spectrum Point                                                   | 75   |
| PC4    | Farnborough Business Park            | Farnborough Business<br>Park          | New designation                                                                   | 76   |
| PC5    | Cody Technology Park                 | Cody Technology Park                  | New designation                                                                   | 77   |
| PC6    | East Aldershot Industrial<br>Cluster | East Aldershot Industrial<br>Cluster  | New designation                                                                   | 78   |
| PC7    | Hawley Lane South                    | Hawley Lane South                     | New designation                                                                   | 79   |
| PC8    | Skills, Training and<br>Employment   | None                                  |                                                                                   |      |
|        |                                      | anaging the Natural Enviro            | nment                                                                             |      |
|        | Thames Basin Heaths Special          |                                       |                                                                                   |      |
| NE1    | Protection Area                      | Special Protection Areas              | None                                                                              |      |
|        |                                      | Important Open Areas                  | Queens Parade and MoD Playing<br>Field Mons Hill IOA - Boundary<br>amendment      | 80   |
| NE2    | Green Infrastructure                 | Important Open Areas                  | Remove designation from Hawley<br>Common                                          | 81   |
|        |                                      | Important Open Areas                  | Remove designation from Minley<br>Interchange                                     | 82   |
|        |                                      | Green Corridors                       | None                                                                              |      |
| NE3    | Trees and Landscaping                | TPOs                                  | None                                                                              |      |
| NE4    | Biodiversity                         | Special Protection Areas              | None                                                                              |      |