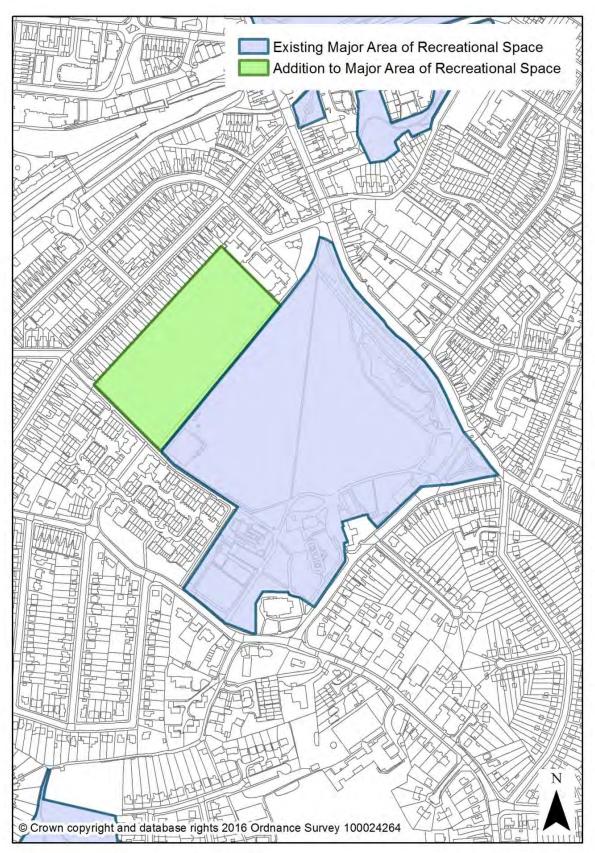

| Policy<br>Number | Policy                                                | Associated<br>Designation(s)                                       | Associated Mapping Change(s) | Page |
|------------------|-------------------------------------------------------|--------------------------------------------------------------------|------------------------------|------|
|                  | Holidays                                              |                                                                    |                              |      |
| SP4.3            | Hours of Operation                                    | None                                                               |                              |      |
| SP4.4            | Safety                                                | None                                                               |                              |      |
| SP4.5            | AAIB/RAIB                                             | AAIB/RAIB                                                          | New designation              | 39   |
| SP5              | Wellesley                                             | Wellesley Allocation                                               | Boundary amendment           | 40   |
| SP6              | The Crescent                                          | The Crescent Allocation                                            | New allocation               | 41   |
| SP7              | Meudon House/115-117<br>Pinehurst                     | Meudon House/115-117<br>Pinehurst                                  | New allocation               | 42   |
| SP8              | Land at 68-70 Hawley Lane                             | Land at 68-70 Hawley<br>Lane Allocation                            | New allocation               | 43   |
| SP9              | Aldershot Military Town                               | None                                                               |                              |      |
| SP10             | Blandford House and Malta<br>Barracks                 | Blandford House and<br>Malta Barracks allocation                   | New allocation               | 44   |
|                  |                                                       | Delivering Infrastructure                                          | e                            |      |
| IN1              | Infrastructure Delivery                               | None                                                               |                              |      |
| IN2              | Transport                                             | None                                                               |                              |      |
| IN3              | Telecommunications                                    | None                                                               |                              |      |
|                  | Creating                                              | High Quality and Distinctive                                       | Environments                 |      |
| HE1              | Heritage                                              | Heritage Assets                                                    | None                         |      |
| HE2              | Demolition of a Heritage<br>Asset                     | Heritage Assets                                                    | None                         |      |
| HE3              | Development<br>within/adjoining<br>Conservation Areas | Conservation Areas                                                 | None                         |      |
| HE4              | Archaeology                                           | None                                                               |                              |      |
| DE1              | Design in the Built<br>Environment                    | None                                                               |                              |      |
| DE2              | Residential Space Standards                           | None                                                               |                              |      |
| DE3              | Residential Amenity Space<br>Standards                | None                                                               |                              |      |
| DE4              | Water Efficiency Standards                            | None                                                               |                              |      |
| DE5              | Proposals Affecting Existing<br>Residential (C3) Uses | None                                                               |                              |      |
| DE6              | Open Space, Sport and Recreation                      | Major Area of<br>Recreational Space (now<br>known as 'Open Space') | Boundary amendments          | 45   |
| DE7              | Playing Fields and Ancillary<br>Facilities            | Playing Pitches                                                    | Deletions and one addition   | 47   |
| DE8              | Indoor Sport and Recreation<br>Facilities             | None                                                               |                              |      |
| DE9              | Advertisements                                        | None                                                               |                              |      |
| DE10             | Pollution                                             | None                                                               |                              |      |
| DE11             | Development on Residential<br>Gardens                 | None                                                               |                              |      |