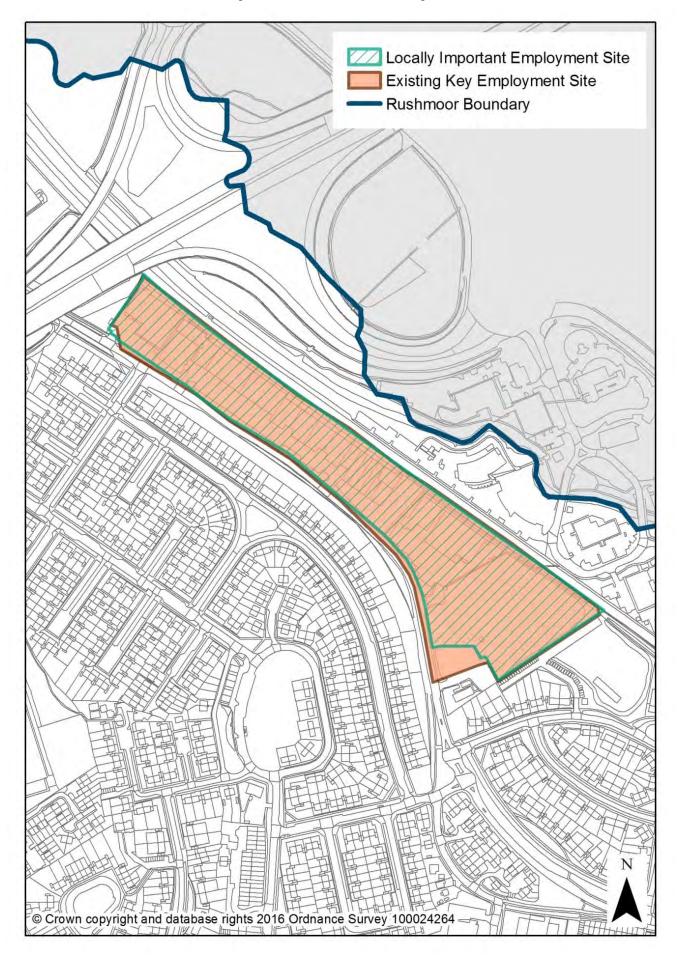

| Policy |                                      | Associated                            |                                                                                   |      |
|--------|--------------------------------------|---------------------------------------|-----------------------------------------------------------------------------------|------|
| Number | Policy                               | Designation(s)                        | Associated Mapping Change(s)                                                      | Page |
|        |                                      |                                       | Frimley Business Park SES -<br>Boundary amendments                                | 63   |
|        |                                      |                                       | Invincible Road - Boundary<br>amendments                                          | 64   |
|        |                                      |                                       | Southwood Business Park SES -<br>Boundary amendments                              | 65   |
|        |                                      |                                       | Allocation as SES - The Royal Pavillion                                           | 66   |
|        |                                      |                                       | Blackwater Trading Estate LIES -<br>Boundary amendment                            | 67   |
|        |                                      |                                       | Hawley Lane East LIES - Boundary<br>amendment                                     | 68   |
|        |                                      |                                       | Hawley Lane West LIES -<br>Boundary amendment                                     | 69   |
|        | Locally Important                    | Locally Important<br>Employment Sites | Redan Road Industrial Estate LIES<br>- Boundary amendment                         | 70   |
| PC3    | Employment Sites                     | (replaces Key<br>Employment Site      | Springlakes LIES - Boundary<br>amendment                                          | 71   |
|        |                                      | designation)                          | Wyndham Street LIES - Boundary<br>amendment                                       | 72   |
|        |                                      |                                       | New Allocation - Hawley Lane<br>South (Railway Enthusiast's Club<br>and environs) | 73   |
|        |                                      |                                       | New Allocation - Rotunda Estate                                                   | 74   |
|        |                                      |                                       | New Allocation - Spectrum Point                                                   | 75   |
| PC4    | Farnborough Business Park            | Farnborough Business<br>Park          | New designation                                                                   | 76   |
| PC5    | Cody Technology Park                 | Cody Technology Park                  | New designation                                                                   | 77   |
| PC6    | East Aldershot Industrial<br>Cluster | East Aldershot Industrial<br>Cluster  | New designation                                                                   | 78   |
| PC7    | Hawley Lane South                    | Hawley Lane South                     | New designation                                                                   | 79   |
| PC8    | Skills, Training and<br>Employment   | None                                  |                                                                                   |      |
|        |                                      | anaging the Natural Enviro            | nment                                                                             |      |
|        | Thames Basin Heaths Special          |                                       |                                                                                   |      |
| NE1    | Protection Area                      | Special Protection Areas              | None                                                                              |      |
|        |                                      | Important Open Areas                  | Queens Parade and MoD Playing<br>Field Mons Hill IOA - Boundary<br>amendment      | 80   |
| NE2    | Green Infrastructure                 | Important Open Areas                  | Remove designation from Hawley<br>Common                                          | 81   |
|        |                                      | Important Open Areas                  | Remove designation from Minley<br>Interchange                                     | 82   |
|        |                                      | Green Corridors                       | None                                                                              |      |
| NE3    | Trees and Landscaping                | TPOs                                  | None                                                                              |      |
| NE4    | Biodiversity                         | Special Protection Areas              | None                                                                              |      |