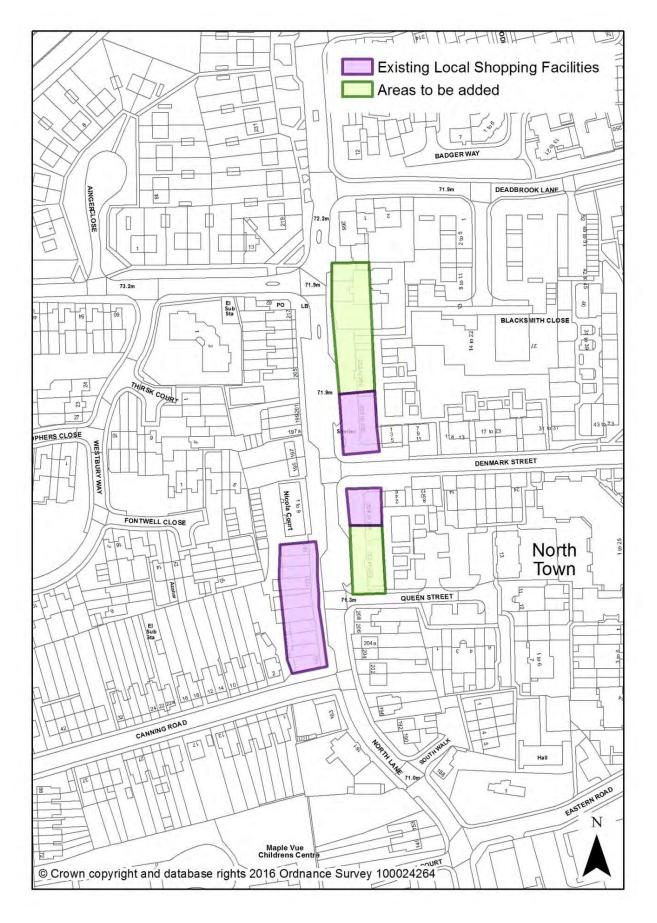

| Policy<br>Number    | Policy                                           | Associated<br>Designation(s)                 | Associated Mapping Change(s)                                                              | Page  |  |
|---------------------|--------------------------------------------------|----------------------------------------------|-------------------------------------------------------------------------------------------|-------|--|
| Meeting Local Needs |                                                  |                                              |                                                                                           |       |  |
| LN1                 | Housing Mix                                      | None                                         |                                                                                           |       |  |
| LN2                 | Affordable Housing                               | Policy applied to Town Cer SP2).             | ntre boundaries (Policy SP1 and                                                           |       |  |
| LN3                 | Gypsies, Travellers and<br>Travelling Showpeople | Existing Travelling<br>Showpeople (TS) Sites | New designation                                                                           | 48-49 |  |
| LN3.1               | Peabody Road TS Allocation                       | Peabody Road - TS<br>Allocation              | New allocation                                                                            | 50    |  |
| LN3.2               | Land at Hawley Lane South,<br>TS Allocation      | Land at Hawley Lane<br>South - TS Allocation | New allocation                                                                            | 51    |  |
| LN4                 | Specialist and Supported<br>Accommodation        | None                                         |                                                                                           |       |  |
| LN5                 | Neighbourhood Deprivation<br>Strategy            | None                                         |                                                                                           |       |  |
|                     |                                                  |                                              | Additional facilities designated in North Lane, Aldershot                                 | 52    |  |
|                     | Local Neighbourhood<br>Facilities                |                                              | Additional facilities designated in Lower Farnham Road, Aldershot                         | 53    |  |
|                     |                                                  | Local Neighbourhood<br>Facilities            | Additional facilities designated in Farnborough Road, Farnborough                         | 54    |  |
| LN6                 |                                                  |                                              | Additional facilities designated in<br>Farnborough Road (near<br>Clockhouse), Farnborough | 55    |  |
|                     |                                                  |                                              | Deletion of part of existing<br>designation in Cove                                       | 56    |  |
|                     |                                                  |                                              | Deletion of part of existing<br>designation in Church Road,<br>Aldershot                  | 57    |  |
|                     |                                                  |                                              | ntre and District Centre Boundaries                                                       |       |  |
| LN7                 | Retail Impact Assessments                        |                                              | ocal Neighbourhood (Policy LN6)                                                           |       |  |
| LN8                 | Community Facilities                             | None                                         |                                                                                           |       |  |
| LN9                 | Public Houses                                    | None                                         |                                                                                           |       |  |
|                     |                                                  | Creating Prosperous Commu                    | inities                                                                                   |       |  |
| PC1                 | Economic Growth and<br>Investment                | None                                         |                                                                                           |       |  |
|                     |                                                  |                                              | Civil Enclave SES - Boundary<br>amendments                                                | 58    |  |
|                     |                                                  | Strategic Employment                         | Cody Technology Park SES -<br>Boundary amendments                                         | 59    |  |
| PC2                 | Strategic Employment Sites                       | Sites (replaces Key<br>Employment Site       | East Aldershot Industrial Cluster<br>SES - Boundary amendments                            | 60    |  |
|                     |                                                  | designation)                                 | Farnborough Aerospace Park SES -<br>Boundary amendments                                   | 61    |  |
|                     |                                                  |                                              | Farnborough Business Park -<br>Boundary amendments                                        | 62    |  |