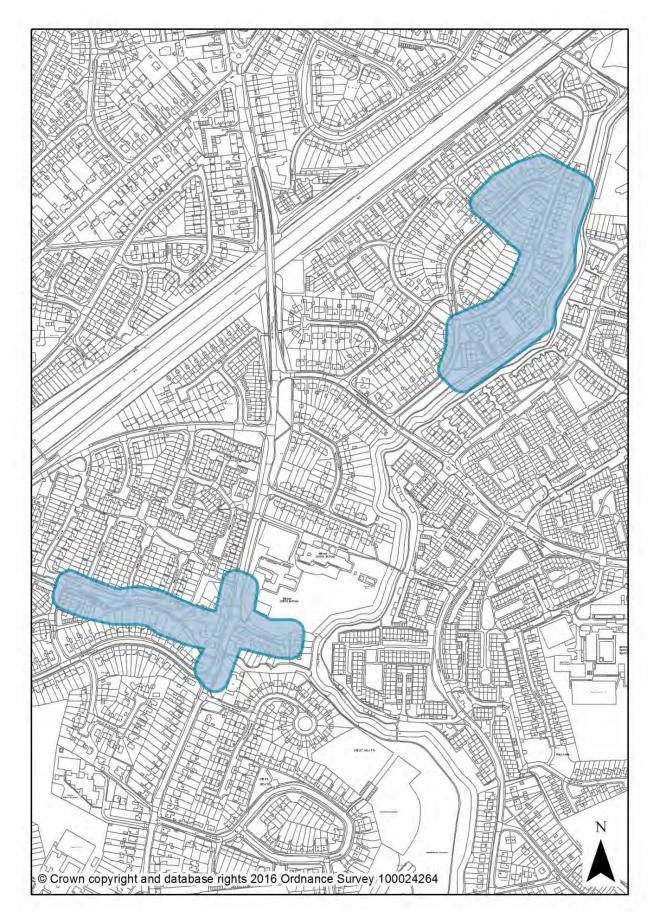

| Policy<br>Number    | Policy                                           | Associated<br>Designation(s)                 | Associated Mapping Change(s)                                                              | Page  |  |
|---------------------|--------------------------------------------------|----------------------------------------------|-------------------------------------------------------------------------------------------|-------|--|
| Meeting Local Needs |                                                  |                                              |                                                                                           |       |  |
| LN1                 | Housing Mix                                      | None                                         |                                                                                           |       |  |
| LN2                 | Affordable Housing                               | Policy applied to Town Cer SP2).             | ntre boundaries (Policy SP1 and                                                           |       |  |
| LN3                 | Gypsies, Travellers and<br>Travelling Showpeople | Existing Travelling<br>Showpeople (TS) Sites | New designation                                                                           | 48-49 |  |
| LN3.1               | Peabody Road TS Allocation                       | Peabody Road - TS<br>Allocation              | New allocation                                                                            | 50    |  |
| LN3.2               | Land at Hawley Lane South,<br>TS Allocation      | Land at Hawley Lane<br>South - TS Allocation | New allocation                                                                            | 51    |  |
| LN4                 | Specialist and Supported<br>Accommodation        | None                                         |                                                                                           |       |  |
| LN5                 | Neighbourhood Deprivation<br>Strategy            | None                                         |                                                                                           |       |  |
|                     |                                                  |                                              | Additional facilities designated in North Lane, Aldershot                                 | 52    |  |
|                     | Local Neighbourhood<br>Facilities                |                                              | Additional facilities designated in Lower Farnham Road, Aldershot                         | 53    |  |
|                     |                                                  | Local Neighbourhood<br>Facilities            | Additional facilities designated in Farnborough Road, Farnborough                         | 54    |  |
| LN6                 |                                                  |                                              | Additional facilities designated in<br>Farnborough Road (near<br>Clockhouse), Farnborough | 55    |  |
|                     |                                                  |                                              | Deletion of part of existing<br>designation in Cove                                       | 56    |  |
|                     |                                                  |                                              | Deletion of part of existing<br>designation in Church Road,<br>Aldershot                  | 57    |  |
|                     |                                                  |                                              | ntre and District Centre Boundaries                                                       |       |  |
| LN7                 | Retail Impact Assessments                        |                                              | ocal Neighbourhood (Policy LN6)                                                           |       |  |
| LN8                 | Community Facilities                             | None                                         |                                                                                           |       |  |
| LN9                 | Public Houses                                    | None                                         |                                                                                           |       |  |
|                     |                                                  | Creating Prosperous Commu                    | inities                                                                                   |       |  |
| PC1                 | Economic Growth and<br>Investment                | None                                         |                                                                                           |       |  |
|                     |                                                  |                                              | Civil Enclave SES - Boundary<br>amendments                                                | 58    |  |
|                     |                                                  | Strategic Employment                         | Cody Technology Park SES -<br>Boundary amendments                                         | 59    |  |
| PC2                 | Strategic Employment Sites                       | Sites (replaces Key<br>Employment Site       | East Aldershot Industrial Cluster<br>SES - Boundary amendments                            | 60    |  |
|                     |                                                  | designation)                                 | Farnborough Aerospace Park SES -<br>Boundary amendments                                   | 61    |  |
|                     |                                                  |                                              | Farnborough Business Park -<br>Boundary amendments                                        | 62    |  |