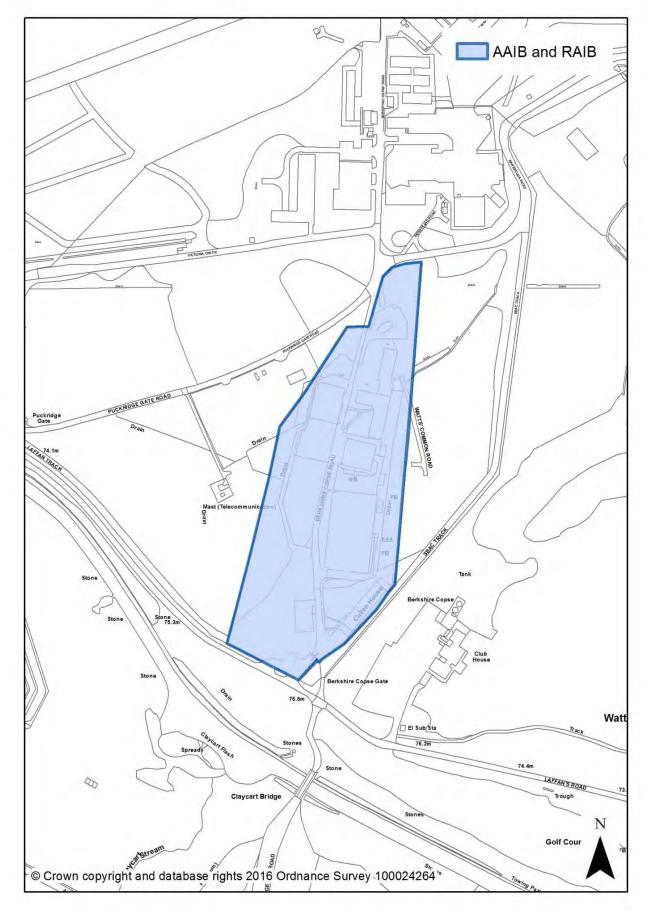

| Policy<br>Number | Policy                                                | Associated<br>Designation(s)                                       | Associated Mapping Change(s) | Page |
|------------------|-------------------------------------------------------|--------------------------------------------------------------------|------------------------------|------|
|                  | Holidays                                              |                                                                    |                              |      |
| SP4.3            | Hours of Operation                                    | None                                                               |                              |      |
| SP4.4            | Safety                                                | None                                                               |                              |      |
| SP4.5            | AAIB/RAIB                                             | AAIB/RAIB                                                          | New designation              | 39   |
| SP5              | Wellesley                                             | Wellesley Allocation                                               | Boundary amendment           | 40   |
| SP6              | The Crescent                                          | The Crescent Allocation                                            | New allocation               | 41   |
| SP7              | Meudon House/115-117<br>Pinehurst                     | Meudon House/115-117<br>Pinehurst                                  | New allocation               | 42   |
| SP8              | Land at 68-70 Hawley Lane                             | Land at 68-70 Hawley<br>Lane Allocation                            | New allocation               | 43   |
| SP9              | Aldershot Military Town                               | None                                                               |                              |      |
| SP10             | Blandford House and Malta<br>Barracks                 | Blandford House and<br>Malta Barracks allocation                   | New allocation               | 44   |
|                  |                                                       | Delivering Infrastructure                                          | e                            |      |
| IN1              | Infrastructure Delivery                               | None                                                               |                              |      |
| IN2              | Transport                                             | None                                                               |                              |      |
| IN3              | Telecommunications                                    | None                                                               |                              |      |
|                  | Creating                                              | High Quality and Distinctive                                       | Environments                 |      |
| HE1              | Heritage                                              | Heritage Assets                                                    | None                         |      |
| HE2              | Demolition of a Heritage<br>Asset                     | Heritage Assets                                                    | None                         |      |
| HE3              | Development<br>within/adjoining<br>Conservation Areas | Conservation Areas                                                 | None                         |      |
| HE4              | Archaeology                                           | None                                                               |                              |      |
| DE1              | Design in the Built<br>Environment                    | None                                                               |                              |      |
| DE2              | Residential Space Standards                           | None                                                               |                              |      |
| DE3              | Residential Amenity Space<br>Standards                | None                                                               |                              |      |
| DE4              | Water Efficiency Standards                            | None                                                               |                              |      |
| DE5              | Proposals Affecting Existing<br>Residential (C3) Uses | None                                                               |                              |      |
| DE6              | Open Space, Sport and Recreation                      | Major Area of<br>Recreational Space (now<br>known as 'Open Space') | Boundary amendments          | 45   |
| DE7              | Playing Fields and Ancillary<br>Facilities            | Playing Pitches                                                    | Deletions and one addition   | 47   |
| DE8              | Indoor Sport and Recreation<br>Facilities             | None                                                               |                              |      |
| DE9              | Advertisements                                        | None                                                               |                              |      |
| DE10             | Pollution                                             | None                                                               |                              |      |
| DE11             | Development on Residential<br>Gardens                 | None                                                               |                              |      |