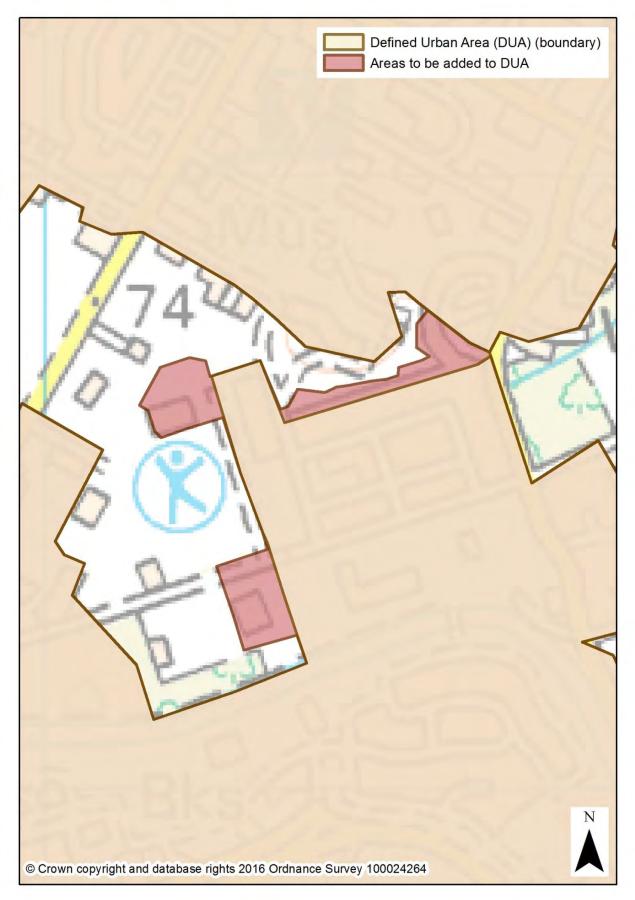

| N/A. No change to designations.                   |       |
| CP 16 Reducing and            |                                                                    |                                                   |       |
| Managing Travel Demand        | IN2 Transport                                                      | N/A                                               |       |
| CP17 Investing in Transport   | IN2 Transport                                                      | N/A                                               |       |

### Section 1 Local Plan Mapping Changes

Annex B - Proposed Changes to the Policies Map

#### Policy SS2 – Spatial Strategy

Key Diagram



#### Policy SS2 – Spatial Strategy

#### Amendment to Defined Urban Area (Boundary)



#### Policy SP1 – Aldershot Town Centre New Designation - Primary Shopping Area



Officers are considering how best to show the primary shopping area, which may result in the use of a wider shaded area or boundary line.

#### Policy SP1.1 & SP1.2 – Primary and Secondary Frontages in Aldershot Town Centre

#### **New Designations - Primary and Secondary Frontages**



Officers are considering how the differences between the frontages along the Low Walk and High Walk in the Wellington Centre can be shown on the Policies Map.

#### SP1.3 – Westgate



#### SP1.4 – The Galleries



#### SP1.5 – Union Street East



#### SP1.6 – Hippodrome House



#### SP1.7 – Westgate Phase II



#### SP1.8 – Aldershot Railway Station and Surrounds



#### Policy SP2 – Farnborough Town Centre

**New Design