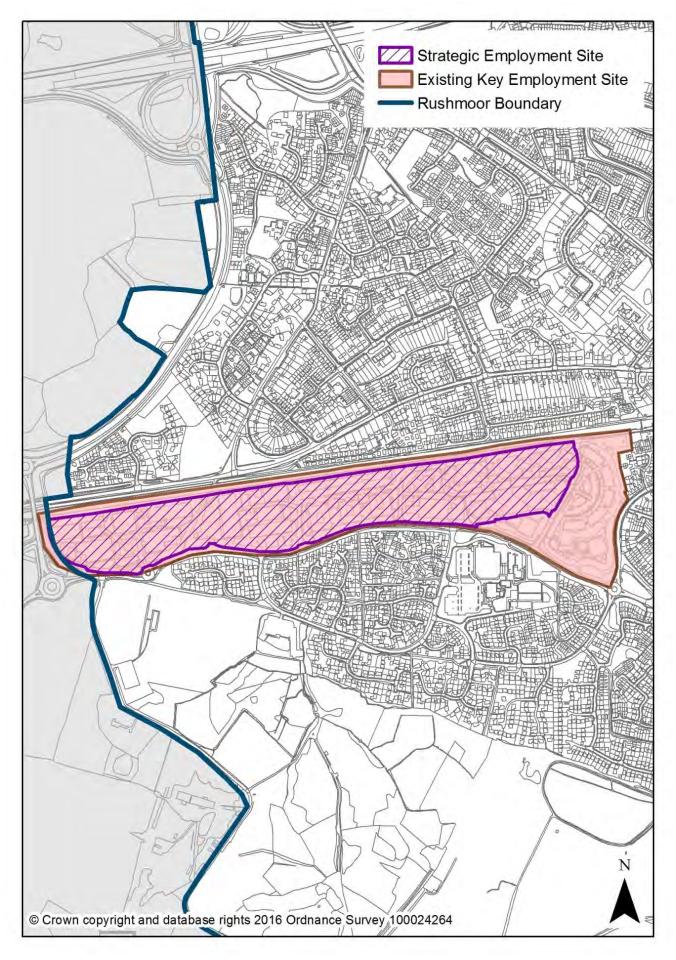

| Policy<br>Number    | Policy                                           | Associated<br>Designation(s)                 | Associated Mapping Change(s)                                                              | Page  |  |
|---------------------|--------------------------------------------------|----------------------------------------------|-------------------------------------------------------------------------------------------|-------|--|
| Meeting Local Needs |                                                  |                                              |                                                                                           |       |  |
| LN1                 | Housing Mix                                      | None                                         |                                                                                           |       |  |
| LN2                 | Affordable Housing                               | Policy applied to Town Cer SP2).             | ntre boundaries (Policy SP1 and                                                           |       |  |
| LN3                 | Gypsies, Travellers and<br>Travelling Showpeople | Existing Travelling<br>Showpeople (TS) Sites | New designation                                                                           | 48-49 |  |
| LN3.1               | Peabody Road TS Allocation                       | Peabody Road - TS<br>Allocation              | New allocation                                                                            | 50    |  |
| LN3.2               | Land at Hawley Lane South,<br>TS Allocation      | Land at Hawley Lane<br>South - TS Allocation | New allocation                                                                            | 51    |  |
| LN4                 | Specialist and Supported<br>Accommodation        | None                                         |                                                                                           |       |  |
| LN5                 | Neighbourhood Deprivation<br>Strategy            | None                                         |                                                                                           |       |  |
|                     |                                                  |                                              | Additional facilities designated in North Lane, Aldershot                                 | 52    |  |
|                     | Local Neighbourhood<br>Facilities                |                                              | Additional facilities designated in Lower Farnham Road, Aldershot                         | 53    |  |
|                     |                                                  | Local Neighbourhood<br>Facilities            | Additional facilities designated in Farnborough Road, Farnborough                         | 54    |  |
| LN6                 |                                                  |                                              | Additional facilities designated in<br>Farnborough Road (near<br>Clockhouse), Farnborough | 55    |  |
|                     |                                                  |                                              | Deletion of part of existing<br>designation in Cove                                       | 56    |  |
|                     |                                                  |                                              | Deletion of part of existing<br>designation in Church Road,<br>Aldershot                  | 57    |  |
|                     |                                                  |                                              | ntre and District Centre Boundaries                                                       |       |  |
| LN7                 | Retail Impact Assessments                        |                                              | ocal Neighbourhood (Policy LN6)                                                           |       |  |
| LN8                 | Community Facilities                             | None                                         |                                                                                           |       |  |
| LN9                 | Public Houses                                    | None                                         |                                                                                           |       |  |
|                     |                                                  | Creating Prosperous Commu                    | inities                                                                                   |       |  |
| PC1                 | Economic Growth and<br>Investment                | None                                         |                                                                                           |       |  |
|                     |                                                  |                                              | Civil Enclave SES - Boundary<br>amendments                                                | 58    |  |
|                     |                                                  | Strategic Employment                         | Cody Technology Park SES -<br>Boundary amendments                                         | 59    |  |
| PC2                 | Strategic Employment Sites                       | Sites (replaces Key<br>Employment Site       | East Aldershot Industrial Cluster<br>SES - Boundary amendments                            | 60    |  |
|                     |                                                  | designation)                                 | Farnborough Aerospace Park SES -<br>Boundary amendments                                   | 61    |  |
|                     |                                                  |                                              | Farnborough Business Park -<br>Boundary amendments                                        | 62    |  |