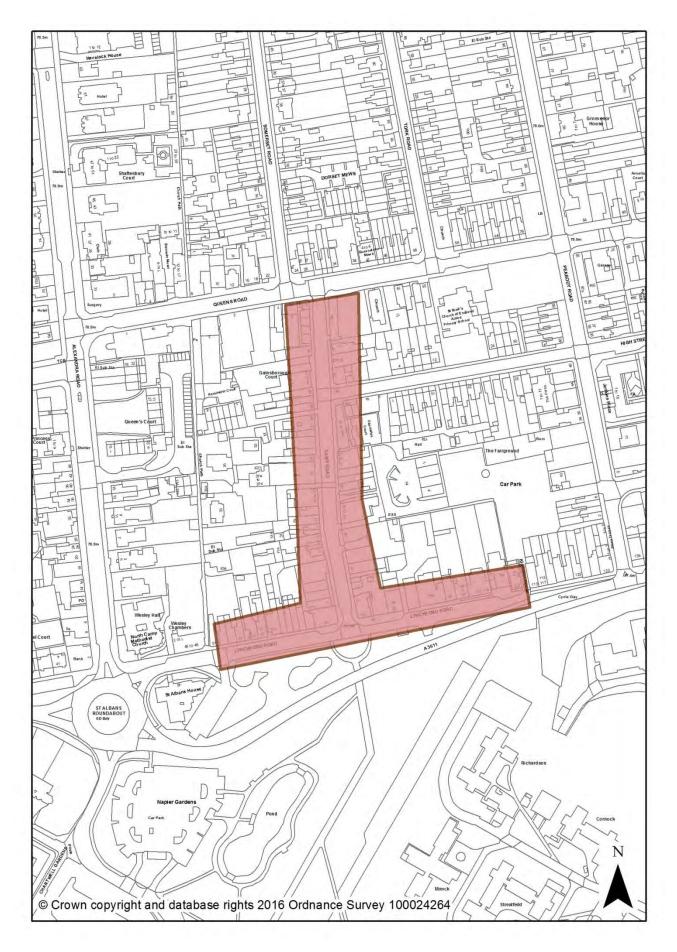

### A. Index of Rushmoor Local Plan Policies and Associated Mapping Change

| Policy<br>Number | Policy                                              | Associated<br>Designation(s)             | Associated Mapping Change(s)      | Page  |
|------------------|-----------------------------------------------------|------------------------------------------|-----------------------------------|-------|
|                  | ·                                                   |                                          |                                   | 1 460 |
|                  |                                                     | Introduction and Spatial Stro            | ategy                             |       |
| SS1              | Presumption in Favour of<br>Sustainable Development | None                                     |                                   |       |
| 331              |                                                     | Key Diagram                              | New Key Diagram                   | 23    |
| SS2              | Spatial Strategy                                    | Defined Urban Area                       | Boundary amendment                | 23    |
| 552              | Spatial Strategy                                    |                                          | boundary amendment                | 24    |
|                  |                                                     | Shaping Places                           | News                              |       |
| 6.01             | Aldershet Terrin Control                            | Town/District Centre                     | None                              | 25    |
| SP1              | Aldershot Town Centre                               | Primary Shopping Area                    | New designation                   | 25    |
| CD1 1            | Primary Frontages in<br>Aldershot Town Centre       | Drimon - Franta soa                      | New designation                   | 20    |
| SP1.1            |                                                     | Primary Frontages                        | New designation                   | 26    |
| SP1.2            | Secondary Frontages in<br>Aldershot Town Centre     | Secondary Frontages                      | Now decignation                   | 26    |
| SP1.2<br>SP1.3   |                                                     | Westgate allocation                      | New designation<br>New allocation | 20    |
| SP1.3<br>SP1.4   | Westgate<br>The Galleries                           | The Galleries allocation                 | New allocation                    | 27    |
| 5P1.4            |                                                     | Union Street East                        |                                   | 20    |
| SP1.5            | Union Street East                                   | allocation                               | New allocation                    | 29    |
|                  |                                                     | Hippodrome House                         |                                   |       |
| SP1.6            | Hippodrome House                                    | allocation                               | New allocation                    | 30    |
|                  |                                                     | Westgate Phase II                        |                                   |       |
| SP1.7            | Westgate Phase II                                   | allocation                               | New allocation                    | 31    |
|                  | Aldershot Railway Station                           | Aldershot Railway Station                |                                   |       |
| SP1.8            | and Surrounds                                       | allocation                               | New allocation                    | 32    |
|                  |                                                     | Town/District Centre                     | None                              |       |
| SP2              | Farnborough Town Centre                             | Primary Shopping Area                    | New designation                   | 33    |
|                  | Primary Frontages in                                |                                          |                                   |       |
| SP2.1            | Farnborough Town Centre                             | Primary Frontages                        | New designation                   | 34    |
| 602.2            | Secondary Frontages in                              | Constant Freedom                         |                                   | 24    |
| SP2.2            | Farnborough Town Centre                             | Secondary Frontages<br>Farnborough Civic | New designation                   | 34    |
| SP2.3            | Farnborough Civic Quarter                           | Quarter allocation                       | New allocation                    | 35    |
| SP3              | North Camp District Centre                          | Town/District Centre                     | Boundary amendment                | 36    |
|                  | Primary Frontages in North                          |                                          |                                   |       |
| SP3.1            | Camp District Centre                                | Primary Frontages                        | New designation                   | 37    |
|                  | Secondary Frontages in                              | , , , , , , , , , , , , , , , , , , , ,  |                                   |       |
| SP3.2            | North Camp District Centre                          | Secondary Frontages                      | New designation                   | 37    |
|                  |                                                     | Airport Planning Policy                  |                                   |       |
| SP4              | Farnborough Airport                                 | Boundary                                 | New designation                   | 38    |
| SP4.1            | Type of Flying                                      | None                                     |                                   |       |
|                  | Noise, and Flying at                                |                                          |                                   |       |
| SP4.2            | Weekends and Bank                                   | None                                     |                                   |       |