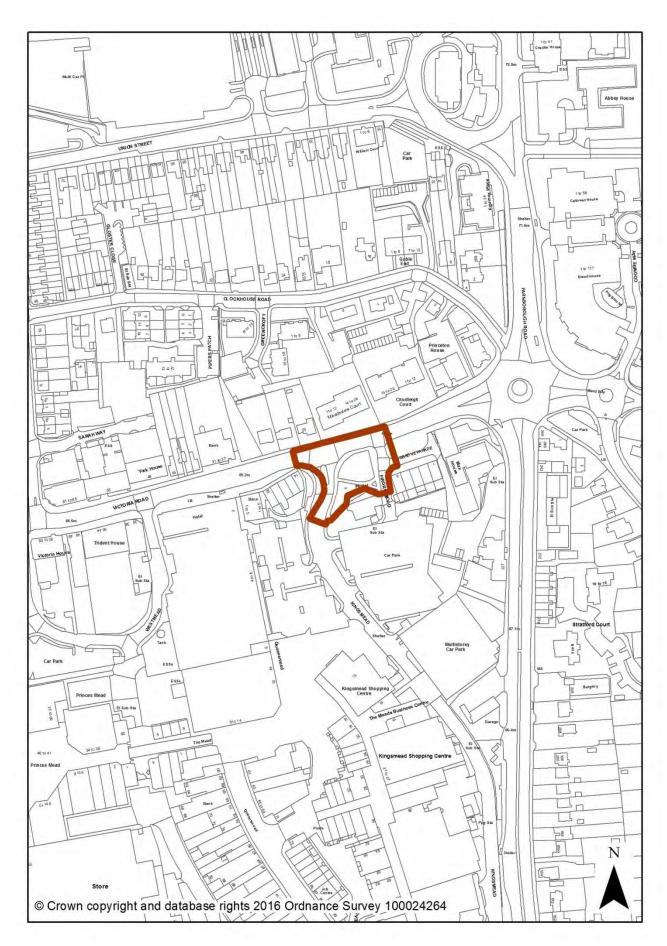

| Policy<br>Number    | Policy                                           | Associated<br>Designation(s)                 | Associated Mapping Change(s)                                                              | Page  |  |
|---------------------|--------------------------------------------------|----------------------------------------------|-------------------------------------------------------------------------------------------|-------|--|
| Meeting Local Needs |                                                  |                                              |                                                                                           |       |  |
| LN1                 | Housing Mix                                      | None                                         |                                                                                           |       |  |
| LN2                 | Affordable Housing                               | Policy applied to Town Cer SP2).             | ntre boundaries (Policy SP1 and                                                           |       |  |
| LN3                 | Gypsies, Travellers and<br>Travelling Showpeople | Existing Travelling<br>Showpeople (TS) Sites | New designation                                                                           | 48-49 |  |
| LN3.1               | Peabody Road TS Allocation                       | Peabody Road - TS<br>Allocation              | New allocation                                                                            | 50    |  |
| LN3.2               | Land at Hawley Lane South,<br>TS Allocation      | Land at Hawley Lane<br>South - TS Allocation | New allocation                                                                            | 51    |  |
| LN4                 | Specialist and Supported<br>Accommodation        | None                                         |                                                                                           |       |  |
| LN5                 | Neighbourhood Deprivation<br>Strategy            | None                                         |                                                                                           |       |  |
|                     |                                                  |                                              | Additional facilities designated in North Lane, Aldershot                                 | 52    |  |
|                     | Local Neighbourhood<br>Facilities                |                                              | Additional facilities designated in Lower Farnham Road, Aldershot                         | 53    |  |
|                     |                                                  | Local Neighbourhood<br>Facilities            | Additional facilities designated in Farnborough Road, Farnborough                         | 54    |  |
| LN6                 |                                                  |                                              | Additional facilities designated in<br>Farnborough Road (near<br>Clockhouse), Farnborough | 55    |  |
|                     |                                                  |                                              | Deletion of part of existing<br>designation in Cove                                       | 56    |  |
|                     |                                                  |                                              | Deletion of part of existing<br>designation in Church Road,<br>Aldershot                  | 57    |  |
|                     |                                                  |                                              | ntre and District Centre Boundaries                                                       |       |  |
| LN7                 | Retail Impact Assessments                        |                                              | ocal Neighbourhood (Policy LN6)                                                           |       |  |
| LN8                 | Community Facilities                             | None                                         |                                                                                           |       |  |
| LN9                 | Public Houses                                    | None                                         |                                                                                           |       |  |
|                     |                                                  | Creating Prosperous Commu                    | inities                                                                                   |       |  |
| PC1                 | Economic Growth and<br>Investment                | None                                         |                                                                                           |       |  |
|                     |                                                  |                                              | Civil Enclave SES - Boundary<br>amendments                                                | 58    |  |
|                     |                                                  | Strategic Employment                         | Cody Technology Park SES -<br>Boundary amendments                                         | 59    |  |
| PC2                 | Strategic Employment Sites                       | Sites (replaces Key<br>Employment Site       | East Aldershot Industrial Cluster<br>SES - Boundary amendments                            | 60    |  |
|                     |                                                  | designation)                                 | Farnborough Aerospace Park SES -<br>Boundary amendments                                   | 61    |  |
|                     |                                                  |                                              | Farnborough Business Park -<br>Boundary amendments                                        | 62    |  |