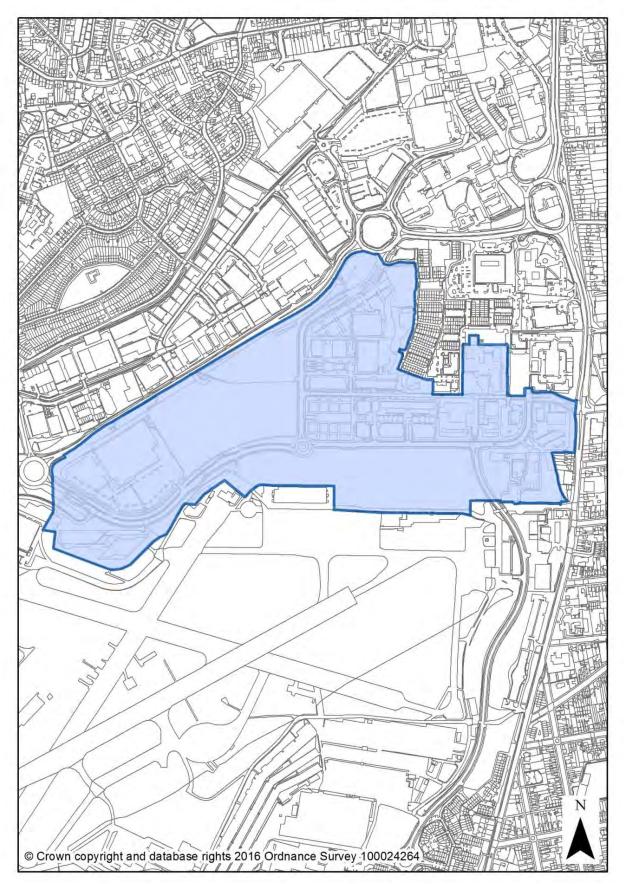

### A. Index of Rushmoor Local Plan Policies and Associated Mapping Change

| Policy<br>Number | Policy                                              | Associated<br>Designation(s)             | Associated Mapping Change(s)      | Page  |
|------------------|-----------------------------------------------------|------------------------------------------|-----------------------------------|-------|
|                  | ·                                                   |                                          |                                   | 1 460 |
|                  |                                                     | Introduction and Spatial Stro            | ategy                             |       |
| SS1              | Presumption in Favour of<br>Sustainable Development | None                                     |                                   |       |
| 331              |                                                     | Key Diagram                              | New Key Diagram                   | 23    |
| SS2              | Spatial Strategy                                    | Defined Urban Area                       | Boundary amendment                | 23    |
| 552              | Spatial Strategy                                    |                                          | boundary amendment                | 24    |
|                  |                                                     | Shaping Places                           | News                              |       |
| 6.01             | Aldershet Terrin Control                            | Town/District Centre                     | None                              | 25    |
| SP1              | Aldershot Town Centre                               | Primary Shopping Area                    | New designation                   | 25    |
| CD1 1            | Primary Frontages in<br>Aldershot Town Centre       | Drimon - Franta soa                      | New designation                   | 20    |
| SP1.1            |                                                     | Primary Frontages                        | New designation                   | 26    |
| SP1.2            | Secondary Frontages in<br>Aldershot Town Centre     | Secondary Frontages                      | Now decignation                   | 26    |
| SP1.2<br>SP1.3   |                                                     | Westgate allocation                      | New designation<br>New allocation | 20    |
| SP1.3<br>SP1.4   | Westgate<br>The Galleries                           | The Galleries allocation                 | New allocation                    | 27    |
| 5P1.4            |                                                     | Union Street East                        |                                   | 20    |
| SP1.5            | Union Street East                                   | allocation                               | New allocation                    | 29    |
|                  |                                                     | Hippodrome House                         |                                   |       |
| SP1.6            | Hippodrome House                                    | allocation                               | New allocation                    | 30    |
|                  |                                                     | Westgate Phase II                        |                                   |       |
| SP1.7            | Westgate Phase II                                   | allocation                               | New allocation                    | 31    |
|                  | Aldershot Railway Station                           | Aldershot Railway Station                |                                   |       |
| SP1.8            | and Surrounds                                       | allocation                               | New allocation                    | 32    |
|                  |                                                     | Town/District Centre                     | None                              |       |
| SP2              | Farnborough Town Centre                             | Primary Shopping Area                    | New designation                   | 33    |
|                  | Primary Frontages in                                |                                          |                                   |       |
| SP2.1            | Farnborough Town Centre                             | Primary Frontages                        | New designation                   | 34    |
| 602.2            | Secondary Frontages in                              | Constant Freedom                         |                                   | 24    |
| SP2.2            | Farnborough Town Centre                             | Secondary Frontages<br>Farnborough Civic | New designation                   | 34    |
| SP2.3            | Farnborough Civic Quarter                           | Quarter allocation                       | New allocation                    | 35    |
| SP3              | North Camp District Centre                          | Town/District Centre                     | Boundary amendment                | 36    |
|                  | Primary Frontages in North                          |                                          |                                   |       |
| SP3.1            | Camp District Centre                                | Primary Frontages                        | New designation                   | 37    |
|                  | Secondary Frontages in                              | , , , , , , , , , , , , , , , , , , , ,  |                                   |       |
| SP3.2            | North Camp District Centre                          | Secondary Frontages                      | New designation                   | 37    |
|                  |                                                     | Airport Planning Policy                  |                                   |       |
| SP4              | Farnborough Airport                                 | Boundary                                 | New designation                   | 38    |
| SP4.1            | Type of Flying                                      | None                                     |                                   |       |
|                  | Noise, and Flying at                                |                                          |                                   |       |
| SP4.2            | Weekends and Bank                                   | None                                     |                                   |       |