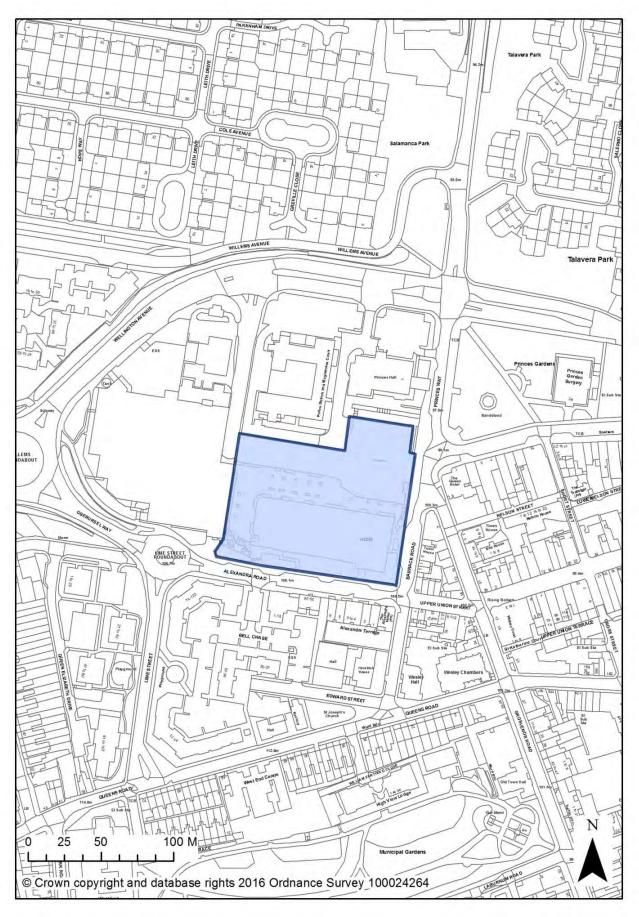

### A. Index of Rushmoor Local Plan Policies and Associated Mapping Change

| Policy<br>Number | Policy                                              | Associated<br>Designation(s)             | Associated Mapping Change(s)      | Page  |
|------------------|-----------------------------------------------------|------------------------------------------|-----------------------------------|-------|
|                  | ·                                                   |                                          |                                   | 1 460 |
|                  |                                                     | Introduction and Spatial Stro            | ategy                             |       |
| SS1              | Presumption in Favour of<br>Sustainable Development | None                                     |                                   |       |
| 331              |                                                     | Key Diagram                              | New Key Diagram                   | 23    |
| SS2              | Spatial Strategy                                    | Defined Urban Area                       | Boundary amendment                | 23    |
| 552              | Spatial Strategy                                    |                                          | boundary amendment                | 24    |
|                  |                                                     | Shaping Places                           | News                              |       |
| 6.01             | Aldershet Terrin Control                            | Town/District Centre                     | None                              | 25    |
| SP1              | Aldershot Town Centre                               | Primary Shopping Area                    | New designation                   | 25    |
| CD1 1            | Primary Frontages in<br>Aldershot Town Centre       | Drimon - Franta soa                      | New designation                   | 20    |
| SP1.1            |                                                     | Primary Frontages                        | New designation                   | 26    |
| SP1.2            | Secondary Frontages in<br>Aldershot Town Centre     | Secondary Frontages                      | Now decignation                   | 26    |
| SP1.2<br>SP1.3   |                                                     | Westgate allocation                      | New designation<br>New allocation | 20    |
| SP1.3<br>SP1.4   | Westgate<br>The Galleries                           | The Galleries allocation                 | New allocation                    | 27    |
| 5P1.4            |                                                     | Union Street East                        |                                   | 20    |
| SP1.5            | Union Street East                                   | allocation                               | New allocation                    | 29    |
|                  |                                                     | Hippodrome House                         |                                   |       |
| SP1.6            | Hippodrome House                                    | allocation                               | New allocation                    | 30    |
|                  |                                                     | Westgate Phase II                        |                                   |       |
| SP1.7            | Westgate Phase II                                   | allocation                               | New allocation                    | 31    |
|                  | Aldershot Railway Station                           | Aldershot Railway Station                |                                   |       |
| SP1.8            | and Surrounds                                       | allocation                               | New allocation                    | 32    |
|                  |                                                     | Town/District Centre                     | None                              |       |
| SP2              | Farnborough Town Centre                             | Primary Shopping Area                    | New designation                   | 33    |
|                  | Primary Frontages in                                |                                          |                                   |       |
| SP2.1            | Farnborough Town Centre                             | Primary Frontages                        | New designation                   | 34    |
| 602.2            | Secondary Frontages in                              | Constant Freedom                         |                                   | 24    |
| SP2.2            | Farnborough Town Centre                             | Secondary Frontages<br>Farnborough Civic | New designation                   | 34    |
| SP2.3            | Farnborough Civic Quarter                           | Quarter allocation                       | New allocation                    | 35    |
| SP3              | North Camp District Centre                          | Town/District Centre                     | Boundary amendment                | 36    |
|                  | Primary Frontages in North                          |                                          |                                   |       |
| SP3.1            | Camp District Centre                                | Primary Frontages                        | New designation                   | 37    |
|                  | Secondary Frontages in                              | , , , , , , , , , , , , , , , , , , , ,  |                                   |       |
| SP3.2            | North Camp District Centre                          | Secondary Frontages                      | New designation                   | 37    |
|                  |                                                     | Airport Planning Policy                  |                                   |       |
| SP4              | Farnborough Airport                                 | Boundary                                 | New designation                   | 38    |
| SP4.1            | Type of Flying                                      | None                                     |                                   |       |
|                  | Noise, and Flying at                                |                                          |                                   |       |
| SP4.2            | Weekends and Bank                                   | None                                     |                                   |       |