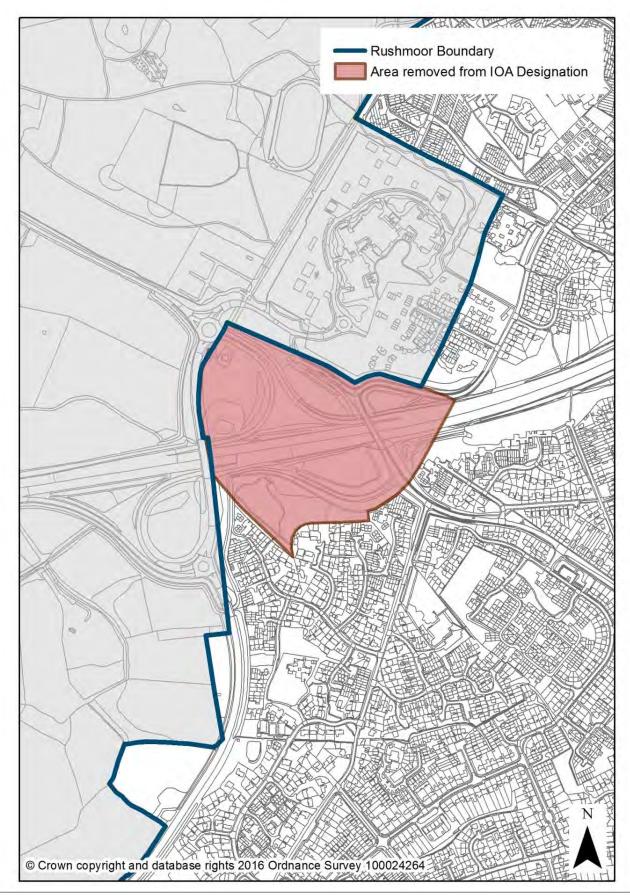

| Policy |                                      | Associated                            |                                                                                   |      |
|--------|--------------------------------------|---------------------------------------|-----------------------------------------------------------------------------------|------|
| Number | Policy                               | Designation(s)                        | Associated Mapping Change(s)                                                      | Page |
|        |                                      |                                       | Frimley Business Park SES -<br>Boundary amendments                                | 63   |
|        |                                      |                                       | Invincible Road - Boundary<br>amendments                                          | 64   |
|        |                                      |                                       | Southwood Business Park SES -<br>Boundary amendments                              | 65   |
|        |                                      |                                       | Allocation as SES - The Royal Pavillion                                           | 66   |
|        |                                      |                                       | Blackwater Trading Estate LIES -<br>Boundary amendment                            | 67   |
|        |                                      |                                       | Hawley Lane East LIES - Boundary<br>amendment                                     | 68   |
|        |                                      |                                       | Hawley Lane West LIES -<br>Boundary amendment                                     | 69   |
|        | Locally Important                    | Locally Important<br>Employment Sites | Redan Road Industrial Estate LIES<br>- Boundary amendment                         | 70   |
| PC3    | Employment Sites                     | (replaces Key<br>Employment Site      | Springlakes LIES - Boundary<br>amendment                                          | 71   |
|        |                                      | designation)                          | Wyndham Street LIES - Boundary<br>amendment                                       | 72   |
|        |                                      |                                       | New Allocation - Hawley Lane<br>South (Railway Enthusiast's Club<br>and environs) | 73   |
|        |                                      |                                       | New Allocation - Rotunda Estate                                                   | 74   |
|        |                                      |                                       | New Allocation - Spectrum Point                                                   | 75   |
| PC4    | Farnborough Business Park            | Farnborough Business<br>Park          | New designation                                                                   | 76   |
| PC5    | Cody Technology Park                 | Cody Technology Park                  | New designation                                                                   | 77   |
| PC6    | East Aldershot Industrial<br>Cluster | East Aldershot Industrial<br>Cluster  | New designation                                                                   | 78   |
| PC7    | Hawley Lane South                    | Hawley Lane South                     | New designation                                                                   | 79   |
| PC8    | Skills, Training and<br>Employment   | None                                  |                                                                                   |      |
|        |                                      | anaging the Natural Enviro            | nment                                                                             |      |
|        | Thames Basin Heaths Special          |                                       |                                                                                   |      |
| NE1    | Protection Area                      | Special Protection Areas              | None                                                                              |      |
|        |                                      | Important Open Areas                  | Queens Parade and MoD Playing<br>Field Mons Hill IOA - Boundary<br>amendment      | 80   |
| NE2    | Green Infrastructure                 | Important Open Areas                  | Remove designation from Hawley<br>Common                                          | 81   |
|        |                                      | Important Open Areas                  | Remove designation from Minley<br>Interchange                                     | 82   |
|        |                                      | Green Corridors                       | None                                                                              |      |
| NE3    | Trees and Landscaping                | TPOs                                  | None                                                                              |      |
| NE4    | Biodiversity                         | Special Protection Areas              | None                                                                              |      |