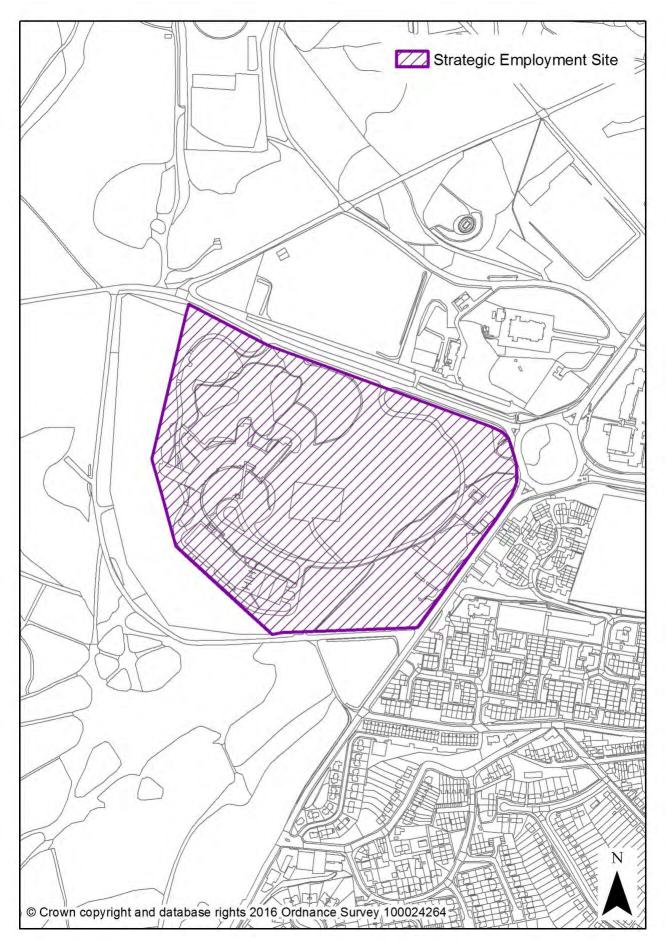

| Policy<br>Number    | Policy                                           | Associated<br>Designation(s)                 | Associated Mapping Change(s)                                                              | Page  |  |
|---------------------|--------------------------------------------------|----------------------------------------------|-------------------------------------------------------------------------------------------|-------|--|
| Meeting Local Needs |                                                  |                                              |                                                                                           |       |  |
| LN1                 | Housing Mix                                      | None                                         |                                                                                           |       |  |
| LN2                 | Affordable Housing                               | Policy applied to Town Cer SP2).             | ntre boundaries (Policy SP1 and                                                           |       |  |
| LN3                 | Gypsies, Travellers and<br>Travelling Showpeople | Existing Travelling<br>Showpeople (TS) Sites | New designation                                                                           | 48-49 |  |
| LN3.1               | Peabody Road TS Allocation                       | Peabody Road - TS<br>Allocation              | New allocation                                                                            | 50    |  |
| LN3.2               | Land at Hawley Lane South,<br>TS Allocation      | Land at Hawley Lane<br>South - TS Allocation | New allocation                                                                            | 51    |  |
| LN4                 | Specialist and Supported<br>Accommodation        | None                                         |                                                                                           |       |  |
| LN5                 | Neighbourhood Deprivation<br>Strategy            | None                                         |                                                                                           |       |  |
|                     |                                                  |                                              | Additional facilities designated in North Lane, Aldershot                                 | 52    |  |
|                     | Local Neighbourhood<br>Facilities                |                                              | Additional facilities designated in Lower Farnham Road, Aldershot                         | 53    |  |
|                     |                                                  | Local Neighbourhood<br>Facilities            | Additional facilities designated in Farnborough Road, Farnborough                         | 54    |  |
| LN6                 |                                                  |                                              | Additional facilities designated in<br>Farnborough Road (near<br>Clockhouse), Farnborough | 55    |  |
|                     |                                                  |                                              | Deletion of part of existing<br>designation in Cove                                       | 56    |  |
|                     |                                                  |                                              | Deletion of part of existing<br>designation in Church Road,<br>Aldershot                  | 57    |  |
|                     |                                                  |                                              | ntre and District Centre Boundaries                                                       |       |  |
| LN7                 | Retail Impact Assessments                        |                                              | ocal Neighbourhood (Policy LN6)                                                           |       |  |
| LN8                 | Community Facilities                             | None                                         |                                                                                           |       |  |
| LN9                 | Public Houses                                    | None                                         |                                                                                           |       |  |
|                     |                                                  | Creating Prosperous Commu                    | inities                                                                                   |       |  |
| PC1                 | Economic Growth and<br>Investment                | None                                         |                                                                                           |       |  |
|                     |                                                  |                                              | Civil Enclave SES - Boundary<br>amendments                                                | 58    |  |
|                     |                                                  | Strategic Employment                         | Cody Technology Park SES -<br>Boundary amendments                                         | 59    |  |
| PC2                 | Strategic Employment Sites                       | Sites (replaces Key<br>Employment Site       | East Aldershot Industrial Cluster<br>SES - Boundary amendments                            | 60    |  |
|                     |                                                  | designation)                                 | Farnborough Aerospace Park SES -<br>Boundary amendments                                   | 61    |  |
|                     |                                                  |                                              | Farnborough Business Park -<br>Boundary amendments                                        | 62    |  |