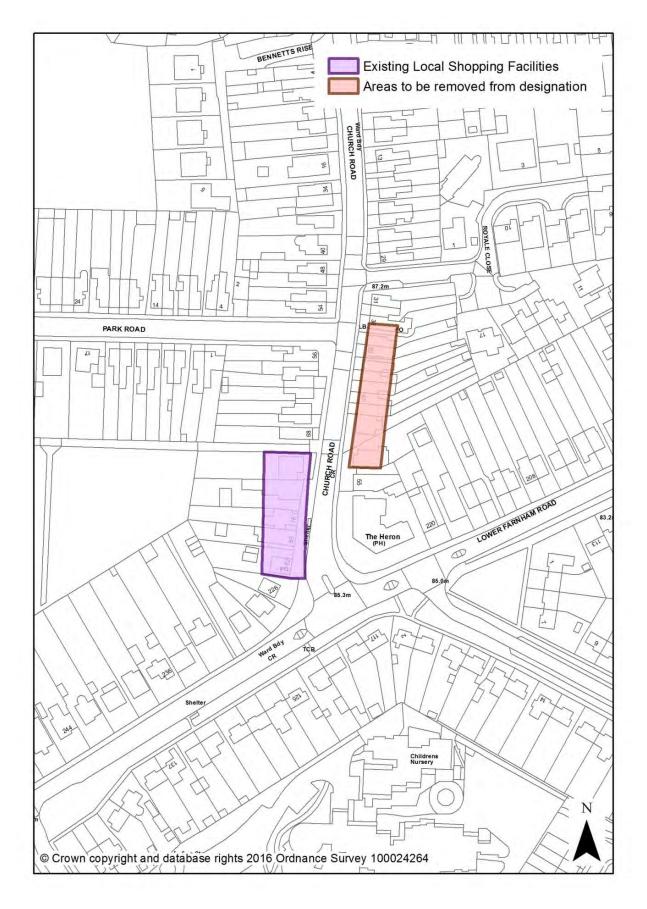

| Policy<br>Number    | Policy                                           | Associated<br>Designation(s)                 | Associated Mapping Change(s)                                                              | Page  |  |
|---------------------|--------------------------------------------------|----------------------------------------------|-------------------------------------------------------------------------------------------|-------|--|
| Meeting Local Needs |                                                  |                                              |                                                                                           |       |  |
| LN1                 | Housing Mix                                      | None                                         |                                                                                           |       |  |
| LN2                 | Affordable Housing                               | Policy applied to Town Cer SP2).             | ntre boundaries (Policy SP1 and                                                           |       |  |
| LN3                 | Gypsies, Travellers and<br>Travelling Showpeople | Existing Travelling<br>Showpeople (TS) Sites | New designation                                                                           | 48-49 |  |
| LN3.1               | Peabody Road TS Allocation                       | Peabody Road - TS<br>Allocation              | New allocation                                                                            | 50    |  |
| LN3.2               | Land at Hawley Lane South,<br>TS Allocation      | Land at Hawley Lane<br>South - TS Allocation | New allocation                                                                            | 51    |  |
| LN4                 | Specialist and Supported<br>Accommodation        | None                                         |                                                                                           |       |  |
| LN5                 | Neighbourhood Deprivation<br>Strategy            | None                                         |                                                                                           |       |  |
|                     |                                                  |                                              | Additional facilities designated in North Lane, Aldershot                                 | 52    |  |
|                     | Local Neighbourhood<br>Facilities                |                                              | Additional facilities designated in Lower Farnham Road, Aldershot                         | 53    |  |
|                     |                                                  | Local Neighbourhood<br>Facilities            | Additional facilities designated in Farnborough Road, Farnborough                         | 54    |  |
| LN6                 |                                                  |                                              | Additional facilities designated in<br>Farnborough Road (near<br>Clockhouse), Farnborough | 55    |  |
|                     |                                                  |                                              | Deletion of part of existing<br>designation in Cove                                       | 56    |  |
|                     |                                                  |                                              | Deletion of part of existing<br>designation in Church Road,<br>Aldershot                  | 57    |  |
|                     |                                                  |                                              | ntre and District Centre Boundaries                                                       |       |  |
| LN7                 | Retail Impact Assessments                        |                                              | ocal Neighbourhood (Policy LN6)                                                           |       |  |
| LN8                 | Community Facilities                             | None                                         |                                                                                           |       |  |
| LN9                 | Public Houses                                    | None                                         |                                                                                           |       |  |
|                     |                                                  | Creating Prosperous Commu                    | inities                                                                                   |       |  |
| PC1                 | Economic Growth and<br>Investment                | None                                         |                                                                                           |       |  |
|                     |                                                  |                                              | Civil Enclave SES - Boundary<br>amendments                                                | 58    |  |
|                     |                                                  | Strategic Employment                         | Cody Technology Park SES -<br>Boundary amendments                                         | 59    |  |
| PC2                 | Strategic Employment Sites                       | Sites (replaces Key<br>Employment Site       | East Aldershot Industrial Cluster<br>SES - Boundary amendments                            | 60    |  |
|                     |                                                  | designation)                                 | Farnborough Aerospace Park SES -<br>Boundary amendments                                   | 61    |  |
|                     |                                                  |                                              | Farnborough Business Park -<br>Boundary amendments                                        | 62    |  |