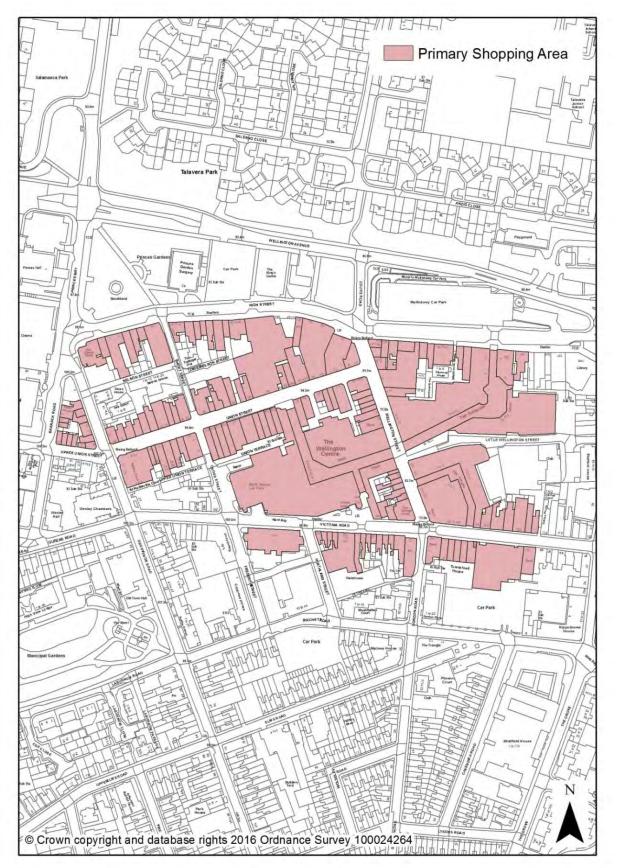

| CP 16 Reducing and            |                                                                    |                                                   |       |
| Managing Travel Demand        | IN2 Transport                                                      | N/A                                               |       |
| CP17 Investing in Transport   | IN2 Transport                                                      | N/A                                               |       |

### Section 1 Local Plan Mapping Changes

Annex B - Proposed Changes to the Policies Map

#### Policy SS2 – Spatial Strategy

Key Diagram



#### Policy SS2 – Spatial Strategy

#### Amendment to Defined Urban Area (Boundary)



#### Policy SP1 – Aldershot Town Centre New Designation - Primary Shopping Area



Officers are considering how best to show the primary shopping area, which may result in the use of a wider shaded area or boundary line.

#### Policy SP1.1 & SP1.2 – Primary and Secondary Frontages in Aldershot Town Centre

#### **New Designations - Primary and Secondary Frontages**



Officers are considering how the differences between the frontages along the Low Walk and High Walk in the Wellington Centre can be shown on the Policies Map.

#### SP1.3 – Westgate



#### SP1.4 – The Galleries



#### SP1.5 – Union Street East



#### SP1.6 – Hippodrome House



#### SP1.7 – Westgate Phase II



#### SP1.8 – Aldershot Railway Station and Surrounds



#### Policy SP2 – Farnborough Town Centre

**New Designation - Primary Shopping Area** 



Officers are considering how best to show the p