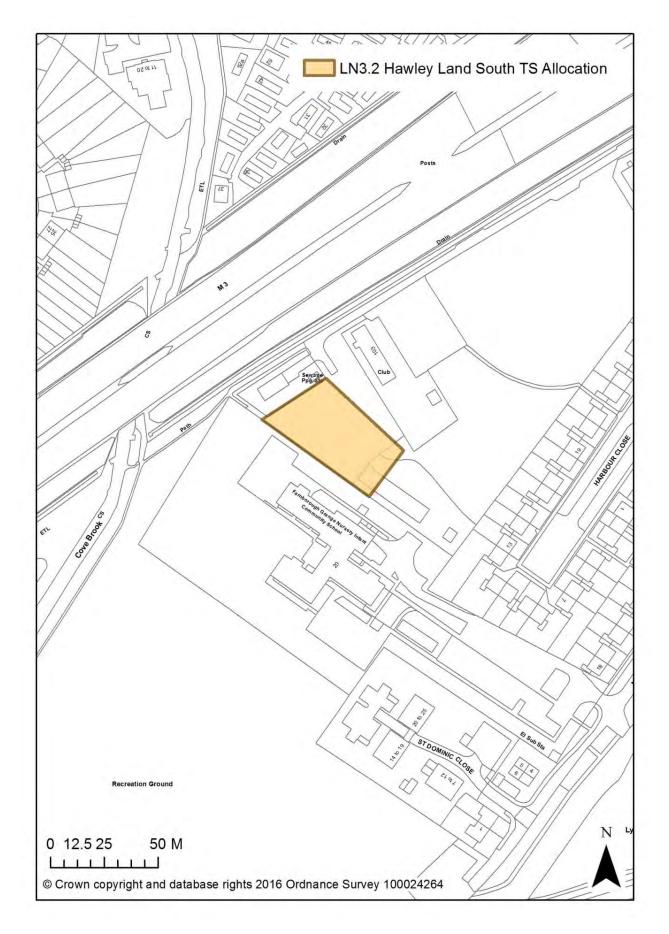

| Policy<br>Number    | Policy                                           | Associated<br>Designation(s)                 | Associated Mapping Change(s)                                                              | Page  |  |
|---------------------|--------------------------------------------------|----------------------------------------------|-------------------------------------------------------------------------------------------|-------|--|
| Meeting Local Needs |                                                  |                                              |                                                                                           |       |  |
| LN1                 | Housing Mix                                      | None                                         |                                                                                           |       |  |
| LN2                 | Affordable Housing                               | Policy applied to Town Cer SP2).             | ntre boundaries (Policy SP1 and                                                           |       |  |
| LN3                 | Gypsies, Travellers and<br>Travelling Showpeople | Existing Travelling<br>Showpeople (TS) Sites | New designation                                                                           | 48-49 |  |
| LN3.1               | Peabody Road TS Allocation                       | Peabody Road - TS<br>Allocation              | New allocation                                                                            | 50    |  |
| LN3.2               | Land at Hawley Lane South,<br>TS Allocation      | Land at Hawley Lane<br>South - TS Allocation | New allocation                                                                            | 51    |  |
| LN4                 | Specialist and Supported<br>Accommodation        | None                                         |                                                                                           |       |  |
| LN5                 | Neighbourhood Deprivation<br>Strategy            | None                                         |                                                                                           |       |  |
|                     |                                                  |                                              | Additional facilities designated in North Lane, Aldershot                                 | 52    |  |
|                     | Local Neighbourhood<br>Facilities                |                                              | Additional facilities designated in Lower Farnham Road, Aldershot                         | 53    |  |
|                     |                                                  | Local Neighbourhood<br>Facilities            | Additional facilities designated in Farnborough Road, Farnborough                         | 54    |  |
| LN6                 |                                                  |                                              | Additional facilities designated in<br>Farnborough Road (near<br>Clockhouse), Farnborough | 55    |  |
|                     |                                                  |                                              | Deletion of part of existing<br>designation in Cove                                       | 56    |  |
|                     |                                                  |                                              | Deletion of part of existing<br>designation in Church Road,<br>Aldershot                  | 57    |  |
|                     |                                                  |                                              | ntre and District Centre Boundaries                                                       |       |  |
| LN7                 | Retail Impact Assessments                        |                                              | ocal Neighbourhood (Policy LN6)                                                           |       |  |
| LN8                 | Community Facilities                             | None                                         |                                                                                           |       |  |
| LN9                 | Public Houses                                    | None                                         |                                                                                           |       |  |
|                     |                                                  | Creating Prosperous Commu                    | inities                                                                                   |       |  |
| PC1                 | Economic Growth and<br>Investment                | None                                         |                                                                                           |       |  |
|                     |                                                  |                                              | Civil Enclave SES - Boundary<br>amendments                                                | 58    |  |
|                     |                                                  | Strategic Employment                         | Cody Technology Park SES -<br>Boundary amendments                                         | 59    |  |
| PC2                 | Strategic Employment Sites                       | Sites (replaces Key<br>Employment Site       | East Aldershot Industrial Cluster<br>SES - Boundary amendments                            | 60    |  |
|                     |                                                  | designation)                                 | Farnborough Aerospace Park SES -<br>Boundary amendments                                   | 61    |  |
|                     |                                                  |                                              | Farnborough Business Park -<br>Boundary amendments                                        | 62    |  |