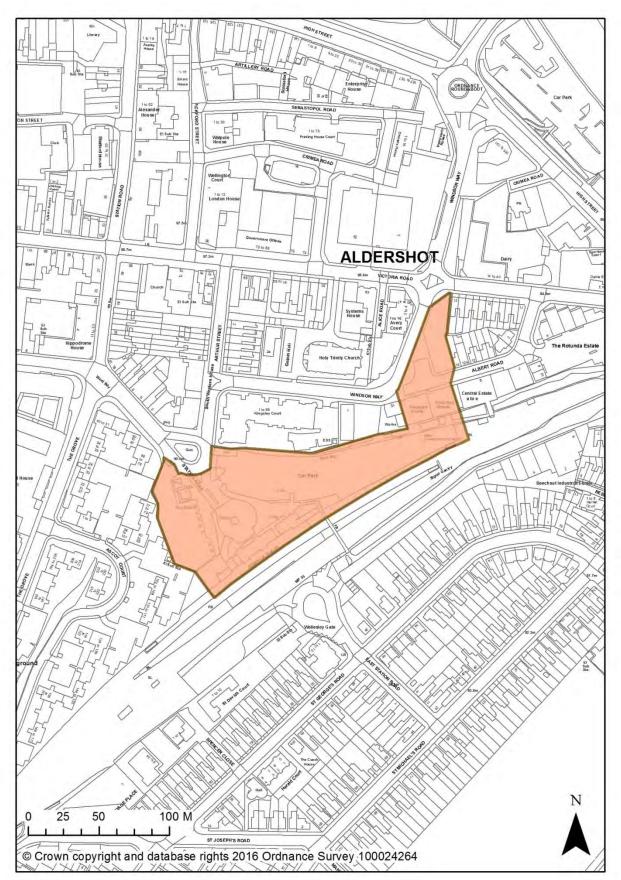

### A. Index of Rushmoor Local Plan Policies and Associated Mapping Change

| Policy<br>Number | Policy                                              | Associated<br>Designation(s)             | Associated Mapping Change(s)      | Page  |
|------------------|-----------------------------------------------------|------------------------------------------|-----------------------------------|-------|
|                  | ·                                                   |                                          |                                   | 1 460 |
|                  |                                                     | Introduction and Spatial Stro            | ategy                             |       |
| SS1              | Presumption in Favour of<br>Sustainable Development | None                                     |                                   |       |
| 331              |                                                     | Key Diagram                              | New Key Diagram                   | 23    |
| SS2              | Spatial Strategy                                    | Defined Urban Area                       | Boundary amendment                | 23    |
| 552              | Spatial Strategy                                    |                                          | boundary amendment                | 24    |
|                  |                                                     | Shaping Places                           | News                              |       |
| 6.01             | Aldershet Terrin Control                            | Town/District Centre                     | None                              | 25    |
| SP1              | Aldershot Town Centre                               | Primary Shopping Area                    | New designation                   | 25    |
| CD1 1            | Primary Frontages in<br>Aldershot Town Centre       | Drimon - Franta soa                      | New designation                   | 20    |
| SP1.1            |                                                     | Primary Frontages                        | New designation                   | 26    |
| SP1.2            | Secondary Frontages in<br>Aldershot Town Centre     | Secondary Frontages                      | Now decignation                   | 26    |
| SP1.2<br>SP1.3   |                                                     | Westgate allocation                      | New designation<br>New allocation | 20    |
| SP1.3<br>SP1.4   | Westgate<br>The Galleries                           | The Galleries allocation                 | New allocation                    | 27    |
| 5P1.4            |                                                     | Union Street East                        |                                   | 20    |
| SP1.5            | Union Street East                                   | allocation                               | New allocation                    | 29    |
|                  |                                                     | Hippodrome House                         |                                   |       |
| SP1.6            | Hippodrome House                                    | allocation                               | New allocation                    | 30    |
|                  |                                                     | Westgate Phase II                        |                                   |       |
| SP1.7            | Westgate Phase II                                   | allocation                               | New allocation                    | 31    |
|                  | Aldershot Railway Station                           | Aldershot Railway Station                |                                   |       |
| SP1.8            | and Surrounds                                       | allocation                               | New allocation                    | 32    |
|                  |                                                     | Town/District Centre                     | None                              |       |
| SP2              | Farnborough Town Centre                             | Primary Shopping Area                    | New designation                   | 33    |
|                  | Primary Frontages in                                |                                          |                                   |       |
| SP2.1            | Farnborough Town Centre                             | Primary Frontages                        | New designation                   | 34    |
| 602.2            | Secondary Frontages in                              | Constant Freedom                         |                                   | 24    |
| SP2.2            | Farnborough Town Centre                             | Secondary Frontages<br>Farnborough Civic | New designation                   | 34    |
| SP2.3            | Farnborough Civic Quarter                           | Quarter allocation                       | New allocation                    | 35    |
| SP3              | North Camp District Centre                          | Town/District Centre                     | Boundary amendment                | 36    |
|                  | Primary Frontages in North                          |                                          |                                   |       |
| SP3.1            | Camp District Centre                                | Primary Frontages                        | New designation                   | 37    |
|                  | Secondary Frontages in                              | , , , , , , , , , , , , , , , , , , , ,  |                                   |       |
| SP3.2            | North Camp District Centre                          | Secondary Frontages                      | New designation                   | 37    |
|                  |                                                     | Airport Planning Policy                  |                                   |       |
| SP4              | Farnborough Airport                                 | Boundary                                 | New designation                   | 38    |
| SP4.1            | Type of Flying                                      | None                                     |                                   |       |
|                  | Noise, and Flying at                                |                                          |                                   |       |
| SP4.2            | Weekends and Bank                                   | None                                     |                                   |       |