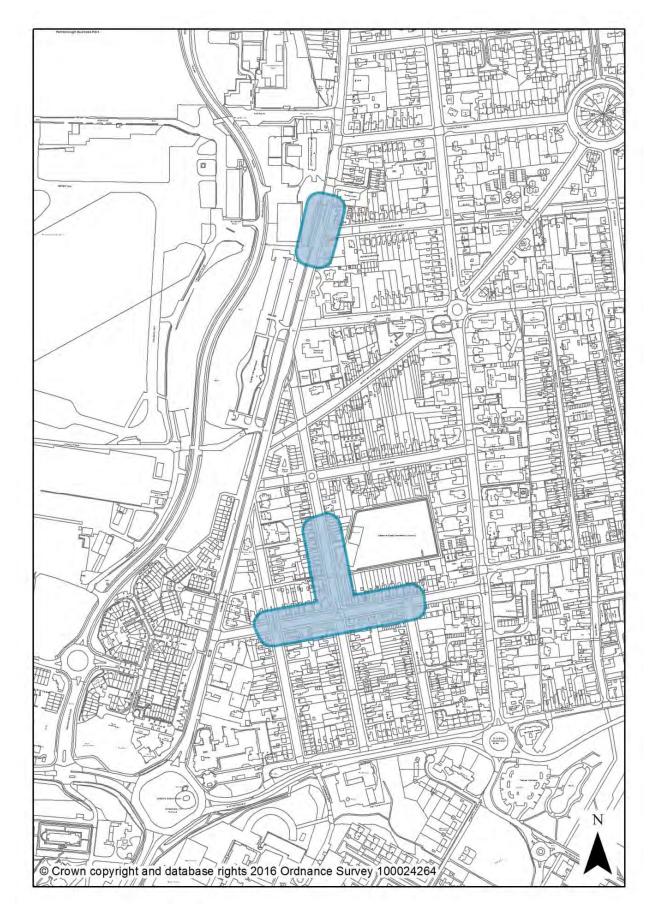

| Policy<br>Number    | Policy                                           | Associated<br>Designation(s)                 | Associated Mapping Change(s)                                                              | Page  |  |
|---------------------|--------------------------------------------------|----------------------------------------------|-------------------------------------------------------------------------------------------|-------|--|
| Meeting Local Needs |                                                  |                                              |                                                                                           |       |  |
| LN1                 | Housing Mix                                      | None                                         |                                                                                           |       |  |
| LN2                 | Affordable Housing                               | Policy applied to Town Cer SP2).             | ntre boundaries (Policy SP1 and                                                           |       |  |
| LN3                 | Gypsies, Travellers and<br>Travelling Showpeople | Existing Travelling<br>Showpeople (TS) Sites | New designation                                                                           | 48-49 |  |
| LN3.1               | Peabody Road TS Allocation                       | Peabody Road - TS<br>Allocation              | New allocation                                                                            | 50    |  |
| LN3.2               | Land at Hawley Lane South,<br>TS Allocation      | Land at Hawley Lane<br>South - TS Allocation | New allocation                                                                            | 51    |  |
| LN4                 | Specialist and Supported<br>Accommodation        | None                                         |                                                                                           |       |  |
| LN5                 | Neighbourhood Deprivation<br>Strategy            | None                                         |                                                                                           |       |  |
|                     |                                                  |                                              | Additional facilities designated in North Lane, Aldershot                                 | 52    |  |
|                     | Local Neighbourhood<br>Facilities                |                                              | Additional facilities designated in Lower Farnham Road, Aldershot                         | 53    |  |
|                     |                                                  | Local Neighbourhood<br>Facilities            | Additional facilities designated in Farnborough Road, Farnborough                         | 54    |  |
| LN6                 |                                                  |                                              | Additional facilities designated in<br>Farnborough Road (near<br>Clockhouse), Farnborough | 55    |  |
|                     |                                                  |                                              | Deletion of part of existing<br>designation in Cove                                       | 56    |  |
|                     |                                                  |                                              | Deletion of part of existing<br>designation in Church Road,<br>Aldershot                  | 57    |  |
|                     |                                                  |                                              | ntre and District Centre Boundaries                                                       |       |  |
| LN7                 | Retail Impact Assessments                        |                                              | ocal Neighbourhood (Policy LN6)                                                           |       |  |
| LN8                 | Community Facilities                             | None                                         |                                                                                           |       |  |
| LN9                 | Public Houses                                    | None                                         |                                                                                           |       |  |
|                     |                                                  | Creating Prosperous Commu                    | inities                                                                                   |       |  |
| PC1                 | Economic Growth and<br>Investment                | None                                         |                                                                                           |       |  |
|                     |                                                  |                                              | Civil Enclave SES - Boundary<br>amendments                                                | 58    |  |
|                     |                                                  | Strategic Employment                         | Cody Technology Park SES -<br>Boundary amendments                                         | 59    |  |
| PC2                 | Strategic Employment Sites                       | Sites (replaces Key<br>Employment Site       | East Aldershot Industrial Cluster<br>SES - Boundary amendments                            | 60    |  |
|                     |                                                  | designation)                                 | Farnborough Aerospace Park SES -<br>Boundary amendments                                   | 61    |  |
|                     |                                                  |                                              | Farnborough Business Park -<br>Boundary amendments                                        | 62    |  |