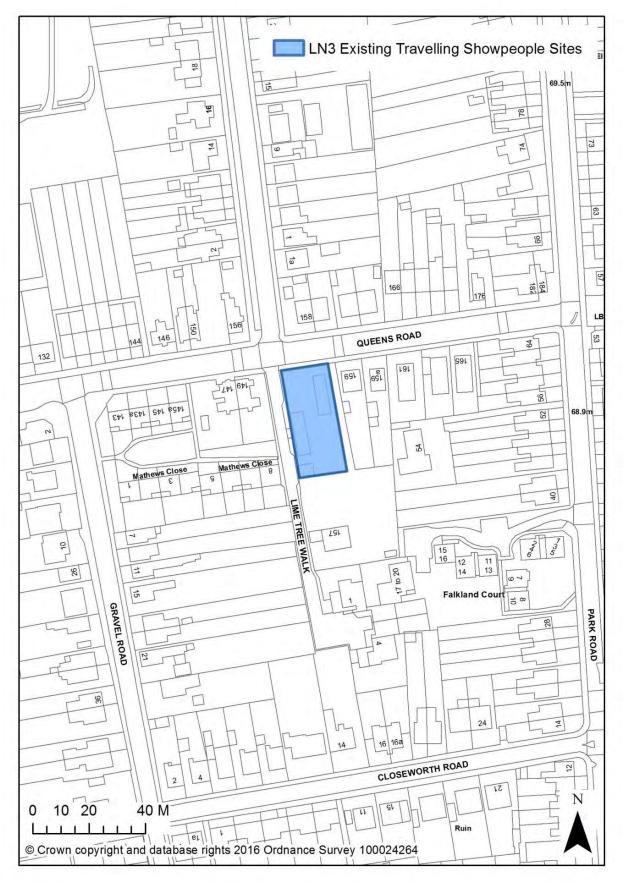

| Policy<br>Number    | Policy                                           | Associated<br>Designation(s)                 | Associated Mapping Change(s)                                                              | Page  |  |
|---------------------|--------------------------------------------------|----------------------------------------------|-------------------------------------------------------------------------------------------|-------|--|
| Meeting Local Needs |                                                  |                                              |                                                                                           |       |  |
| LN1                 | Housing Mix                                      | None                                         |                                                                                           |       |  |
| LN2                 | Affordable Housing                               | Policy applied to Town Cer SP2).             | ntre boundaries (Policy SP1 and                                                           |       |  |
| LN3                 | Gypsies, Travellers and<br>Travelling Showpeople | Existing Travelling<br>Showpeople (TS) Sites | New designation                                                                           | 48-49 |  |
| LN3.1               | Peabody Road TS Allocation                       | Peabody Road - TS<br>Allocation              | New allocation                                                                            | 50    |  |
| LN3.2               | Land at Hawley Lane South,<br>TS Allocation      | Land at Hawley Lane<br>South - TS Allocation | New allocation                                                                            | 51    |  |
| LN4                 | Specialist and Supported<br>Accommodation        | None                                         |                                                                                           |       |  |
| LN5                 | Neighbourhood Deprivation<br>Strategy            | None                                         |                                                                                           |       |  |
|                     |                                                  |                                              | Additional facilities designated in North Lane, Aldershot                                 | 52    |  |
|                     | Local Neighbourhood<br>Facilities                |                                              | Additional facilities designated in Lower Farnham Road, Aldershot                         | 53    |  |
|                     |                                                  | Local Neighbourhood<br>Facilities            | Additional facilities designated in Farnborough Road, Farnborough                         | 54    |  |
| LN6                 |                                                  |                                              | Additional facilities designated in<br>Farnborough Road (near<br>Clockhouse), Farnborough | 55    |  |
|                     |                                                  |                                              | Deletion of part of existing<br>designation in Cove                                       | 56    |  |
|                     |                                                  |                                              | Deletion of part of existing<br>designation in Church Road,<br>Aldershot                  | 57    |  |
|                     |                                                  |                                              | ntre and District Centre Boundaries                                                       |       |  |
| LN7                 | Retail Impact Assessments                        |                                              | ocal Neighbourhood (Policy LN6)                                                           |       |  |
| LN8                 | Community Facilities                             | None                                         |                                                                                           |       |  |
| LN9                 | Public Houses                                    | None                                         |                                                                                           |       |  |
|                     |                                                  | Creating Prosperous Commu                    | inities                                                                                   |       |  |
| PC1                 | Economic Growth and<br>Investment                | None                                         |                                                                                           |       |  |
|                     |                                                  |                                              | Civil Enclave SES - Boundary<br>amendments                                                | 58    |  |
|                     |                                                  | Strategic Employment                         | Cody Technology Park SES -<br>Boundary amendments                                         | 59    |  |
| PC2                 | Strategic Employment Sites                       | Sites (replaces Key<br>Employment Site       | East Aldershot Industrial Cluster<br>SES - Boundary amendments                            | 60    |  |
|                     |                                                  | designation)                                 | Farnborough Aerospace Park SES -<br>Boundary amendments                                   | 61    |  |
|                     |                                                  |                                              | Farnborough Business Park -<br>Boundary amendments                                        | 62    |  |