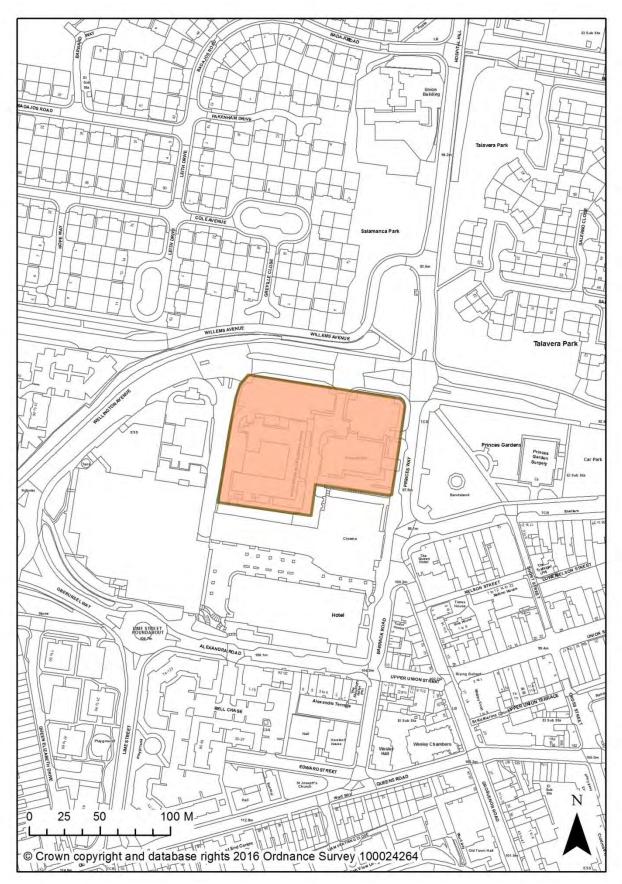

| Policy<br>Number | Policy                                                | Associated<br>Designation(s)                                       | Associated Mapping Change(s) | Page |
|------------------|-------------------------------------------------------|--------------------------------------------------------------------|------------------------------|------|
|                  | Holidays                                              |                                                                    |                              |      |
| SP4.3            | Hours of Operation                                    | None                                                               |                              |      |
| SP4.4            | Safety                                                | None                                                               |                              |      |
| SP4.5            | AAIB/RAIB                                             | AAIB/RAIB                                                          | New designation              | 39   |
| SP5              | Wellesley                                             | Wellesley Allocation                                               | Boundary amendment           | 40   |
| SP6              | The Crescent                                          | The Crescent Allocation                                            | New allocation               | 41   |
| SP7              | Meudon House/115-117<br>Pinehurst                     | Meudon House/115-117<br>Pinehurst                                  | New allocation               | 42   |
| SP8              | Land at 68-70 Hawley Lane                             | Land at 68-70 Hawley<br>Lane Allocation                            | New allocation               | 43   |
| SP9              | Aldershot Military Town                               | None                                                               |                              |      |
| SP10             | Blandford House and Malta<br>Barracks                 | Blandford House and<br>Malta Barracks allocation                   | New allocation               | 44   |
|                  |                                                       | Delivering Infrastructure                                          | e                            |      |
| IN1              | Infrastructure Delivery                               | None                                                               |                              |      |
| IN2              | Transport                                             | None                                                               |                              |      |
| IN3              | Telecommunications                                    | None                                                               |                              |      |
|                  | Creating                                              | High Quality and Distinctive                                       | Environments                 |      |
| HE1              | Heritage                                              | Heritage Assets                                                    | None                         |      |
| HE2              | Demolition of a Heritage<br>Asset                     | Heritage Assets                                                    | None                         |      |
| HE3              | Development<br>within/adjoining<br>Conservation Areas | Conservation Areas                                                 | None                         |      |
| HE4              | Archaeology                                           | None                                                               |                              |      |
| DE1              | Design in the Built<br>Environment                    | None                                                               |                              |      |
| DE2              | Residential Space Standards                           | None                                                               |                              |      |
| DE3              | Residential Amenity Space<br>Standards                | None                                                               |                              |      |
| DE4              | Water Efficiency Standards                            | None                                                               |                              |      |
| DE5              | Proposals Affecting Existing<br>Residential (C3) Uses | None                                                               |                              |      |
| DE6              | Open Space, Sport and Recreation                      | Major Area of<br>Recreational Space (now<br>known as 'Open Space') | Boundary amendments          | 45   |
| DE7              | Playing Fields and Ancillary<br>Facilities            | Playing Pitches                                                    | Deletions and one addition   | 47   |
| DE8              | Indoor Sport and Recreation<br>Facilities             | None                                                               |                              |      |
| DE9              | Advertisements                                        | None                                                               |                              |      |
| DE10             | Pollution                                             | None                                                               |                              |      |
| DE11             | Development on Residential<br>Gardens                 | None                                                               |                              |      |