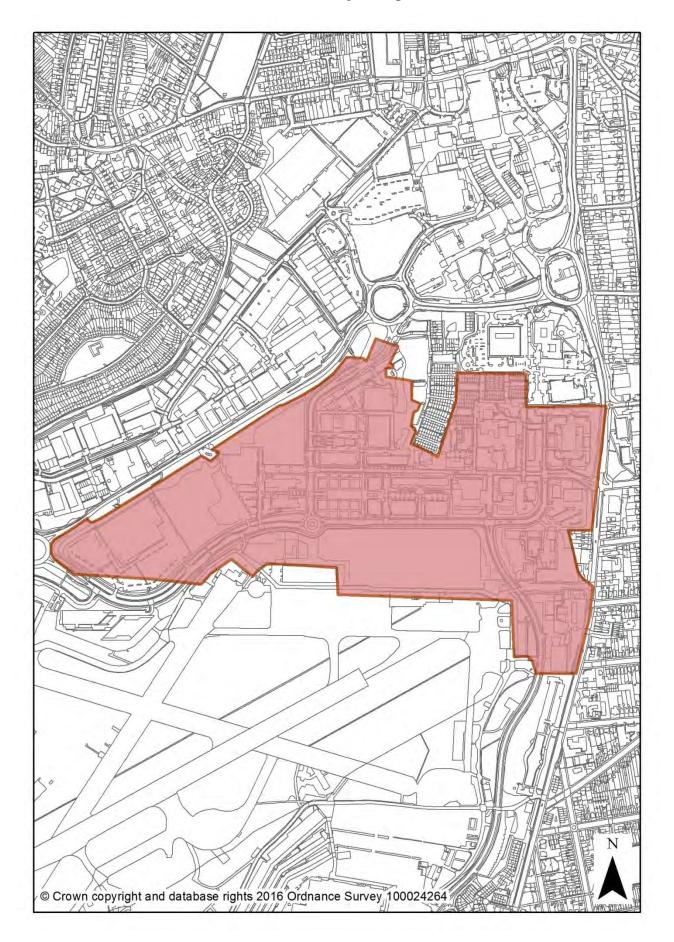

### A. Index of Rushmoor Local Plan Policies and Associated Mapping Change

| Policy<br>Number | Policy                                              | Associated<br>Designation(s)             | Associated Mapping Change(s)      | Page  |
|------------------|-----------------------------------------------------|------------------------------------------|-----------------------------------|-------|
|                  | ·                                                   |                                          |                                   | 1 460 |
|                  |                                                     | Introduction and Spatial Stro            | ategy                             |       |
| SS1              | Presumption in Favour of<br>Sustainable Development | None                                     |                                   |       |
| 331              |                                                     | Key Diagram                              | New Key Diagram                   | 23    |
| SS2              | Spatial Strategy                                    | Defined Urban Area                       | Boundary amendment                | 23    |
| 552              | Spatial Strategy                                    |                                          | boundary amendment                | 24    |
|                  |                                                     | Shaping Places                           | News                              |       |
| 6.01             | Aldershet Terrin Control                            | Town/District Centre                     | None                              | 25    |
| SP1              | Aldershot Town Centre                               | Primary Shopping Area                    | New designation                   | 25    |
| CD1 1            | Primary Frontages in<br>Aldershot Town Centre       | Drimon - Franta soa                      | New designation                   | 20    |
| SP1.1            |                                                     | Primary Frontages                        | New designation                   | 26    |
| SP1.2            | Secondary Frontages in<br>Aldershot Town Centre     | Secondary Frontages                      | Now decignation                   | 26    |
| SP1.2<br>SP1.3   |                                                     | Westgate allocation                      | New designation<br>New allocation | 20    |
| SP1.3<br>SP1.4   | Westgate<br>The Galleries                           | The Galleries allocation                 | New allocation                    | 27    |
| 5P1.4            |                                                     | Union Street East                        |                                   | 20    |
| SP1.5            | Union Street East                                   | allocation                               | New allocation                    | 29    |
|                  |                                                     | Hippodrome House                         |                                   |       |
| SP1.6            | Hippodrome House                                    | allocation                               | New allocation                    | 30    |
|                  |                                                     | Westgate Phase II                        |                                   |       |
| SP1.7            | Westgate Phase II                                   | allocation                               | New allocation                    | 31    |
|                  | Aldershot Railway Station                           | Aldershot Railway Station                |                                   |       |
| SP1.8            | and Surrounds                                       | allocation                               | New allocation                    | 32    |
|                  |                                                     | Town/District Centre                     | None                              |       |
| SP2              | Farnborough Town Centre                             | Primary Shopping Area                    | New designation                   | 33    |
|                  | Primary Frontages in                                |                                          |                                   |       |
| SP2.1            | Farnborough Town Centre                             | Primary Frontages                        | New designation                   | 34    |
| 602.2            | Secondary Frontages in                              | Constant Freedom                         |                                   | 24    |
| SP2.2            | Farnborough Town Centre                             | Secondary Frontages<br>Farnborough Civic | New designation                   | 34    |
| SP2.3            | Farnborough Civic Quarter                           | Quarter allocation                       | New allocation                    | 35    |
| SP3              | North Camp District Centre                          | Town/District Centre                     | Boundary amendment                | 36    |
|                  | Primary Frontages in North                          |                                          |                                   |       |
| SP3.1            | Camp District Centre                                | Primary Frontages                        | New designation                   | 37    |
|                  | Secondary Frontages in                              | , , , , , , , , , , , , , , , , , , , ,  |                                   |       |
| SP3.2            | North Camp District Centre                          | Secondary Frontages                      | New designation                   | 37    |
|                  |                                                     | Airport Planning Policy                  |                                   |       |
| SP4              | Farnborough Airport                                 | Boundary                                 | New designation                   | 38    |
| SP4.1            | Type of Flying                                      | None                                     |                                   |       |
|                  | Noise, and Flying at                                |                                          |                                   |       |
| SP4.2            | Weekends and Bank                                   | None                                     |                                   |       |