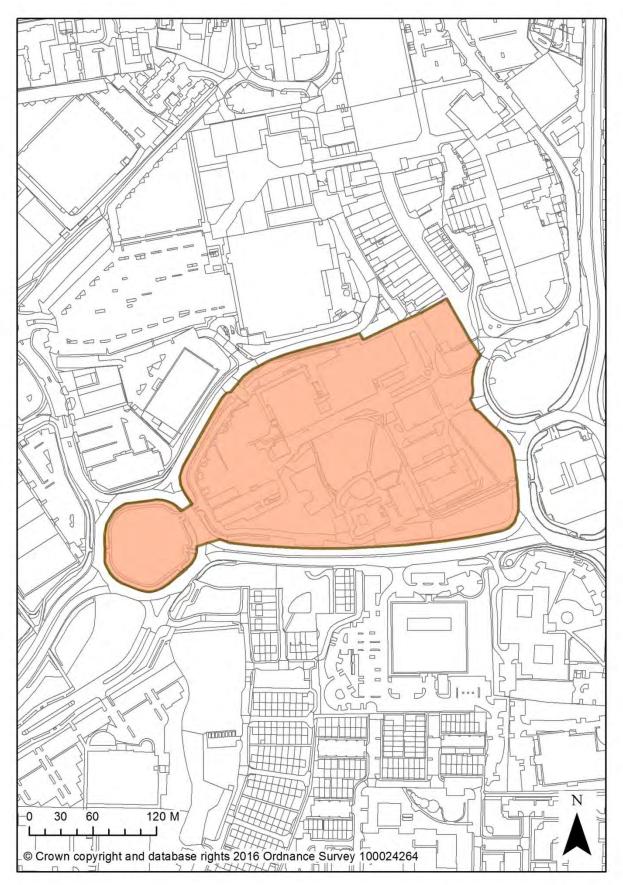

### A. Index of Rushmoor Local Plan Policies and Associated Mapping Change

| Policy<br>Number | Policy                                              | Associated<br>Designation(s)             | Associated Mapping Change(s)      | Page  |
|------------------|-----------------------------------------------------|------------------------------------------|-----------------------------------|-------|
|                  | ·                                                   |                                          |                                   | 1 460 |
|                  |                                                     | Introduction and Spatial Stro            | ategy                             |       |
| SS1              | Presumption in Favour of<br>Sustainable Development | None                                     |                                   |       |
| 331              |                                                     | Key Diagram                              | New Key Diagram                   | 23    |
| SS2              | Spatial Strategy                                    | Defined Urban Area                       | Boundary amendment                | 23    |
| 552              | Spatial Strategy                                    |                                          | boundary amendment                | 24    |
|                  |                                                     | Shaping Places                           | News                              |       |
| 6.01             | Aldershet Terrin Control                            | Town/District Centre                     | None                              | 25    |
| SP1              | Aldershot Town Centre                               | Primary Shopping Area                    | New designation                   | 25    |
| CD1 1            | Primary Frontages in<br>Aldershot Town Centre       | Drimon - Franta soa                      | New designation                   | 20    |
| SP1.1            |                                                     | Primary Frontages                        | New designation                   | 26    |
| SP1.2            | Secondary Frontages in<br>Aldershot Town Centre     | Secondary Frontages                      | Now decignation                   | 26    |
| SP1.2<br>SP1.3   |                                                     | Westgate allocation                      | New designation<br>New allocation | 20    |
| SP1.3<br>SP1.4   | Westgate<br>The Galleries                           | The Galleries allocation                 | New allocation                    | 27    |
| 5P1.4            |                                                     | Union Street East                        |                                   | 20    |
| SP1.5            | Union Street East                                   | allocation                               | New allocation                    | 29    |
|                  |                                                     | Hippodrome House                         |                                   |       |
| SP1.6            | Hippodrome House                                    | allocation                               | New allocation                    | 30    |
|                  |                                                     | Westgate Phase II                        |                                   |       |
| SP1.7            | Westgate Phase II                                   | allocation                               | New allocation                    | 31    |
|                  | Aldershot Railway Station                           | Aldershot Railway Station                |                                   |       |
| SP1.8            | and Surrounds                                       | allocation                               | New allocation                    | 32    |
|                  |                                                     | Town/District Centre                     | None                              |       |
| SP2              | Farnborough Town Centre                             | Primary Shopping Area                    | New designation                   | 33    |
|                  | Primary Frontages in                                |                                          |                                   |       |
| SP2.1            | Farnborough Town Centre                             | Primary Frontages                        | New designation                   | 34    |
| 602.2            | Secondary Frontages in                              | Constant Freedom                         |                                   | 24    |
| SP2.2            | Farnborough Town Centre                             | Secondary Frontages<br>Farnborough Civic | New designation                   | 34    |
| SP2.3            | Farnborough Civic Quarter                           | Quarter allocation                       | New allocation                    | 35    |
| SP3              | North Camp District Centre                          | Town/District Centre                     | Boundary amendment                | 36    |
|                  | Primary Frontages in North                          |                                          |                                   |       |
| SP3.1            | Camp District Centre                                | Primary Frontages                        | New designation                   | 37    |
|                  | Secondary Frontages in                              | , , , , , , , , , , , , , , , , , , , ,  |                                   |       |
| SP3.2            | North Camp District Centre                          | Secondary Frontages                      | New designation                   | 37    |
|                  |                                                     | Airport Planning Policy                  |                                   |       |
| SP4              | Farnborough Airport                                 | Boundary                                 | New designation                   | 38    |
| SP4.1            | Type of Flying                                      | None                                     |                                   |       |
|                  | Noise, and Flying at                                |                                          |                                   |       |
| SP4.2            | Weekends and Bank                                   | None                                     |                                   |       |