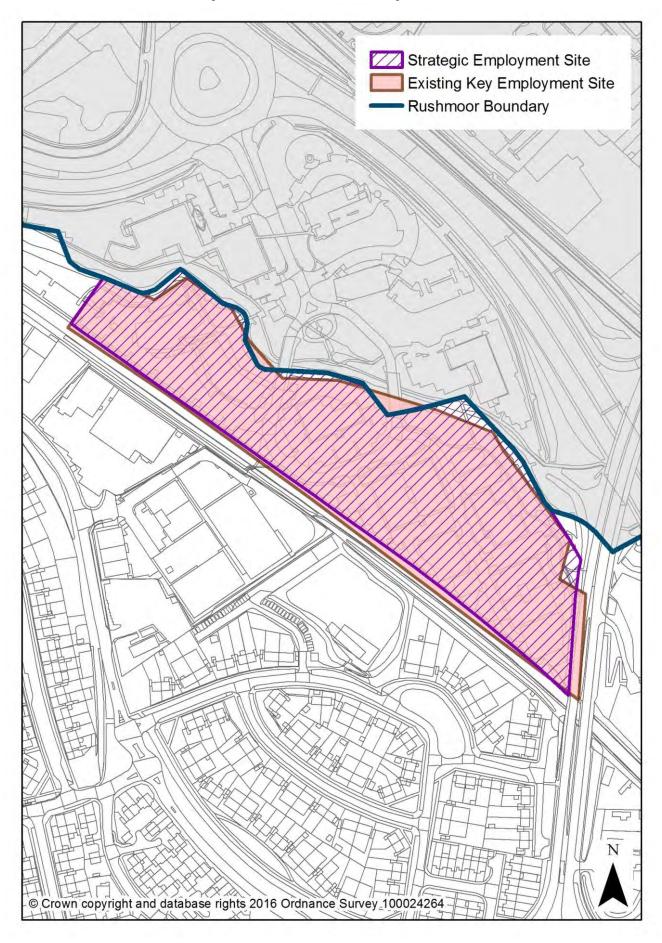

| Policy<br>Number    | Policy                                           | Associated<br>Designation(s)                 | Associated Mapping Change(s)                                                              | Page  |  |
|---------------------|--------------------------------------------------|----------------------------------------------|-------------------------------------------------------------------------------------------|-------|--|
| Meeting Local Needs |                                                  |                                              |                                                                                           |       |  |
| LN1                 | Housing Mix                                      | None                                         |                                                                                           |       |  |
| LN2                 | Affordable Housing                               | Policy applied to Town Cer SP2).             | ntre boundaries (Policy SP1 and                                                           |       |  |
| LN3                 | Gypsies, Travellers and<br>Travelling Showpeople | Existing Travelling<br>Showpeople (TS) Sites | New designation                                                                           | 48-49 |  |
| LN3.1               | Peabody Road TS Allocation                       | Peabody Road - TS<br>Allocation              | New allocation                                                                            | 50    |  |
| LN3.2               | Land at Hawley Lane South,<br>TS Allocation      | Land at Hawley Lane<br>South - TS Allocation | New allocation                                                                            | 51    |  |
| LN4                 | Specialist and Supported<br>Accommodation        | None                                         |                                                                                           |       |  |
| LN5                 | Neighbourhood Deprivation<br>Strategy            | None                                         |                                                                                           |       |  |
|                     |                                                  |                                              | Additional facilities designated in North Lane, Aldershot                                 | 52    |  |
|                     | Local Neighbourhood<br>Facilities                |                                              | Additional facilities designated in Lower Farnham Road, Aldershot                         | 53    |  |
|                     |                                                  | Local Neighbourhood<br>Facilities            | Additional facilities designated in Farnborough Road, Farnborough                         | 54    |  |
| LN6                 |                                                  |                                              | Additional facilities designated in<br>Farnborough Road (near<br>Clockhouse), Farnborough | 55    |  |
|                     |                                                  |                                              | Deletion of part of existing<br>designation in Cove                                       | 56    |  |
|                     |                                                  |                                              | Deletion of part of existing<br>designation in Church Road,<br>Aldershot                  | 57    |  |
|                     |                                                  |                                              | ntre and District Centre Boundaries                                                       |       |  |
| LN7                 | Retail Impact Assessments                        |                                              | ocal Neighbourhood (Policy LN6)                                                           |       |  |
| LN8                 | Community Facilities                             | None                                         |                                                                                           |       |  |
| LN9                 | Public Houses                                    | None                                         |                                                                                           |       |  |
|                     |                                                  | Creating Prosperous Commu                    | inities                                                                                   |       |  |
| PC1                 | Economic Growth and<br>Investment                | None                                         |                                                                                           |       |  |
|                     |                                                  |                                              | Civil Enclave SES - Boundary<br>amendments                                                | 58    |  |
|                     |                                                  | Strategic Employment                         | Cody Technology Park SES -<br>Boundary amendments                                         | 59    |  |
| PC2                 | Strategic Employment Sites                       | Sites (replaces Key<br>Employment Site       | East Aldershot Industrial Cluster<br>SES - Boundary amendments                            | 60    |  |
|                     |                                                  | designation)                                 | Farnborough Aerospace Park SES -<br>Boundary amendments                                   | 61    |  |
|                     |                                                  |                                              | Farnborough Business Park -<br>Boundary amendments                                        | 62    |  |