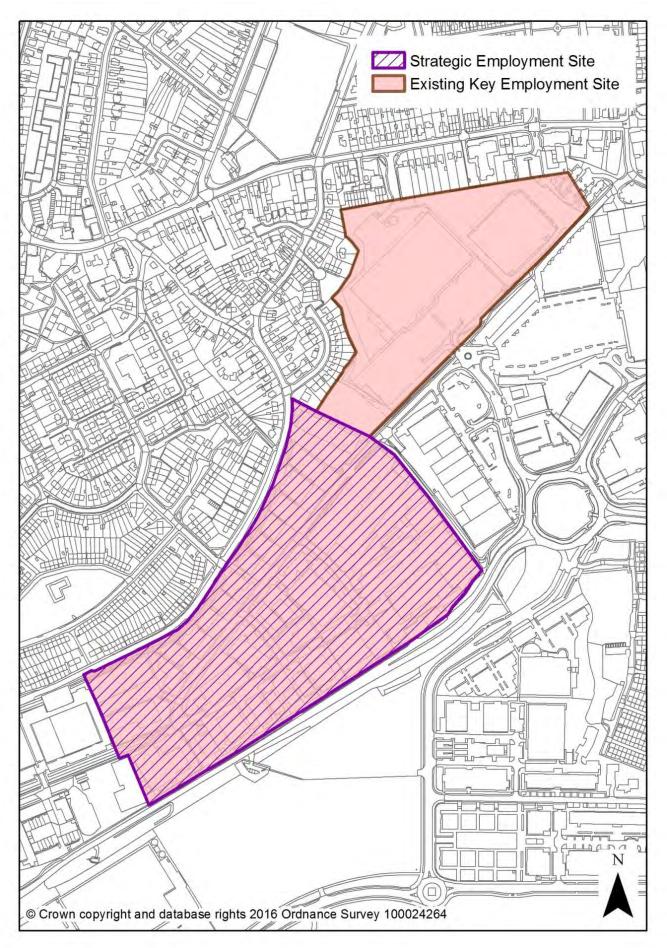

| Policy<br>Number    | Policy                                           | Associated<br>Designation(s)                 | Associated Mapping Change(s)                                                              | Page  |  |
|---------------------|--------------------------------------------------|----------------------------------------------|-------------------------------------------------------------------------------------------|-------|--|
| Meeting Local Needs |                                                  |                                              |                                                                                           |       |  |
| LN1                 | Housing Mix                                      | None                                         |                                                                                           |       |  |
| LN2                 | Affordable Housing                               | Policy applied to Town Cer SP2).             | ntre boundaries (Policy SP1 and                                                           |       |  |
| LN3                 | Gypsies, Travellers and<br>Travelling Showpeople | Existing Travelling<br>Showpeople (TS) Sites | New designation                                                                           | 48-49 |  |
| LN3.1               | Peabody Road TS Allocation                       | Peabody Road - TS<br>Allocation              | New allocation                                                                            | 50    |  |
| LN3.2               | Land at Hawley Lane South,<br>TS Allocation      | Land at Hawley Lane<br>South - TS Allocation | New allocation                                                                            | 51    |  |
| LN4                 | Specialist and Supported<br>Accommodation        | None                                         |                                                                                           |       |  |
| LN5                 | Neighbourhood Deprivation<br>Strategy            | None                                         |                                                                                           |       |  |
|                     |                                                  |                                              | Additional facilities designated in North Lane, Aldershot                                 | 52    |  |
|                     | Local Neighbourhood<br>Facilities                |                                              | Additional facilities designated in Lower Farnham Road, Aldershot                         | 53    |  |
|                     |                                                  | Local Neighbourhood<br>Facilities            | Additional facilities designated in Farnborough Road, Farnborough                         | 54    |  |
| LN6                 |                                                  |                                              | Additional facilities designated in<br>Farnborough Road (near<br>Clockhouse), Farnborough | 55    |  |
|                     |                                                  |                                              | Deletion of part of existing<br>designation in Cove                                       | 56    |  |
|                     |                                                  |                                              | Deletion of part of existing<br>designation in Church Road,<br>Aldershot                  | 57    |  |
|                     |                                                  |                                              | ntre and District Centre Boundaries                                                       |       |  |
| LN7                 | Retail Impact Assessments                        |                                              | ocal Neighbourhood (Policy LN6)                                                           |       |  |
| LN8                 | Community Facilities                             | None                                         |                                                                                           |       |  |
| LN9                 | Public Houses                                    | None                                         |                                                                                           |       |  |
|                     |                                                  | Creating Prosperous Commu                    | inities                                                                                   |       |  |
| PC1                 | Economic Growth and<br>Investment                | None                                         |                                                                                           |       |  |
|                     |                                                  |                                              | Civil Enclave SES - Boundary<br>amendments                                                | 58    |  |
|                     |                                                  | Strategic Employment                         | Cody Technology Park SES -<br>Boundary amendments                                         | 59    |  |
| PC2                 | Strategic Employment Sites                       | Sites (replaces Key<br>Employment Site       | East Aldershot Industrial Cluster<br>SES - Boundary amendments                            | 60    |  |
|                     |                                                  | designation)                                 | Farnborough Aerospace Park SES -<br>Boundary amendments                                   | 61    |  |
|                     |                                                  |                                              | Farnborough Business Park -<br>Boundary amendments                                        | 62    |  |