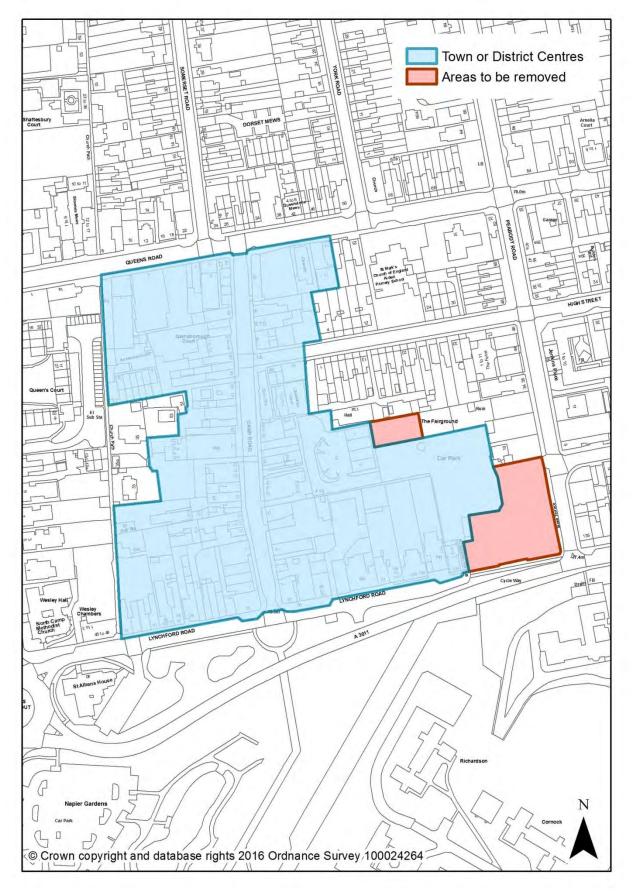

| Saved Local Plan Policy                                                     | To be replaced by Rushmoor Local<br>Plan Policy                                                                                                              | Associated Map Deletion or<br>Replacement                                                               | Page   |
|-----------------------------------------------------------------------------|--------------------------------------------------------------------------------------------------------------------------------------------------------------|---------------------------------------------------------------------------------------------------------|--------|
| TR 11 Land safeguarded for improvement schemes                              | IN1 Infrastructure and Community<br>Facilities<br>IN2 Transport                                                                                              | Deleted. TR11 (i) and (iv)<br>implemented                                                               | 95-96  |
| TR 12 Rear access and servicing facilities                                  | IN1 Infrastructure and Community<br>Facilities<br>IN2 Transport                                                                                              | N/A                                                                                                     |        |
|                                                                             | Housing                                                                                                                                                      |                                                                                                         |        |
| H 2 Allocations for new housing                                             | Replaced by new site allocations                                                                                                                             | Deleted. Sites have either been<br>developed, are with consent or are<br>not considered deliverable     | 97-102 |
| H 3 Housing and open space<br>(Green Hedges)                                | To be deleted and site revert to<br>within settlement boundary – site<br>allocation has not come forward<br>since being recognised in the 2000<br>Local Plan | Deleted                                                                                                 | 103    |
| H 8 Conversion to HMOs,<br>flats etc.                                       | DE5 Proposals Affecting Existing                                                                                                                             |                                                                                                         |        |
| H 9 Specialised<br>accommodation for elderly<br>people                      | Residential (C3) uses                                                                                                                                        | N/A<br>N/A                                                                                              |        |
| H 10 Mobility housing on major sites                                        | LN4 Specialist Housing                                                                                                                                       | N/A                                                                                                     |        |
| H 10.1 Housing for those with special needs                                 | LN4 Specialist Housing                                                                                                                                       | N/A                                                                                                     |        |
| H 11 Mobile Homes                                                           | Delete – Generic policy that does<br>not add anything locally specific to<br>general housing policies at NPPF<br>level N/A                                   | N/A                                                                                                     |        |
| H 13 Loss of residential accommodation                                      | DE5 Proposals Affecting Existing<br>Residential (C3) uses                                                                                                    | N/A                                                                                                     |        |
| H 14 New development and usable amenity space                               | DE3 Residential Private Amenity<br>Standards                                                                                                                 | N/A                                                                                                     |        |
| H 15 Planning applications for home extensions                              | DE5 Proposals Affecting Existing<br>Residential (C3) uses                                                                                                    | N/A                                                                                                     |        |
|                                                                             | Town Centres and Shopp                                                                                                                                       |                                                                                                         |        |
|                                                                             | SP1 Aldershot Town Centre                                                                                                                                    | Replaced by Town/District Centre<br>boundary designation in Policy SP1.<br>No change required.          |        |
| TC 1 Development and<br>Diversity, Vitality and<br>Viability in the centres | SP2 Farnborough Town Centre                                                                                                                                  | Replaced by Town/District Centre<br>boundary designation in Policy SP2.<br>No change required.          |        |
|                                                                             | SP3 North Camp District Centre                                                                                                                               | Deleted. Replaced by Town/District<br>Centre boundary designation in<br>Policy SP2. Boundary amendment. | 36     |
| TC 2 Change of use in the shopping core                                     | SP1.1 Primary Frontages in<br>Aldershot Town Centre<br>SP1.2 Secondary Frontages in                                                                          | Deleted. Replaced by new<br>designations - Primary and<br>Secondary Frontages and Primary               | 104    |