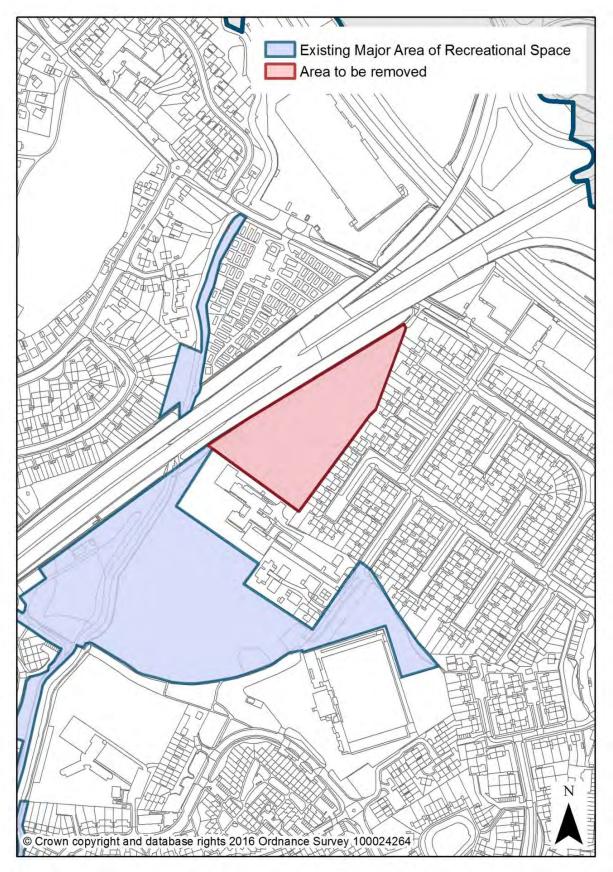

| Policy<br>Number | Policy                                                | Associated<br>Designation(s)                                       | Associated Mapping Change(s) | Page |
|------------------|-------------------------------------------------------|--------------------------------------------------------------------|------------------------------|------|
|                  | Holidays                                              |                                                                    |                              |      |
| SP4.3            | Hours of Operation                                    | None                                                               |                              |      |
| SP4.4            | Safety                                                | None                                                               |                              |      |
| SP4.5            | AAIB/RAIB                                             | AAIB/RAIB                                                          | New designation              | 39   |
| SP5              | Wellesley                                             | Wellesley Allocation                                               | Boundary amendment           | 40   |
| SP6              | The Crescent                                          | The Crescent Allocation                                            | New allocation               | 41   |
| SP7              | Meudon House/115-117<br>Pinehurst                     | Meudon House/115-117<br>Pinehurst                                  | New allocation               | 42   |
| SP8              | Land at 68-70 Hawley Lane                             | Land at 68-70 Hawley<br>Lane Allocation                            | New allocation               | 43   |
| SP9              | Aldershot Military Town                               | None                                                               |                              |      |
| SP10             | Blandford House and Malta<br>Barracks                 | Blandford House and<br>Malta Barracks allocation                   | New allocation               | 44   |
|                  |                                                       | Delivering Infrastructure                                          | e                            |      |
| IN1              | Infrastructure Delivery                               | None                                                               |                              |      |
| IN2              | Transport                                             | None                                                               |                              |      |
| IN3              | Telecommunications                                    | None                                                               |                              |      |
|                  | Creating                                              | High Quality and Distinctive                                       | Environments                 |      |
| HE1              | Heritage                                              | Heritage Assets                                                    | None                         |      |
| HE2              | Demolition of a Heritage<br>Asset                     | Heritage Assets                                                    | None                         |      |
| HE3              | Development<br>within/adjoining<br>Conservation Areas | Conservation Areas                                                 | None                         |      |
| HE4              | Archaeology                                           | None                                                               |                              |      |
| DE1              | Design in the Built<br>Environment                    | None                                                               |                              |      |
| DE2              | Residential Space Standards                           | None                                                               |                              |      |
| DE3              | Residential Amenity Space<br>Standards                | None                                                               |                              |      |
| DE4              | Water Efficiency Standards                            | None                                                               |                              |      |
| DE5              | Proposals Affecting Existing<br>Residential (C3) Uses | None                                                               |                              |      |
| DE6              | Open Space, Sport and Recreation                      | Major Area of<br>Recreational Space (now<br>known as 'Open Space') | Boundary amendments          | 45   |
| DE7              | Playing Fields and Ancillary<br>Facilities            | Playing Pitches                                                    | Deletions and one addition   | 47   |
| DE8              | Indoor Sport and Recreation<br>Facilities             | None                                                               |                              |      |
| DE9              | Advertisements                                        | None                                                               |                              |      |
| DE10             | Pollution                                             | None                                                               |                              |      |
| DE11             | Development on Residential<br>Gardens                 | None                                                               |                              |      |