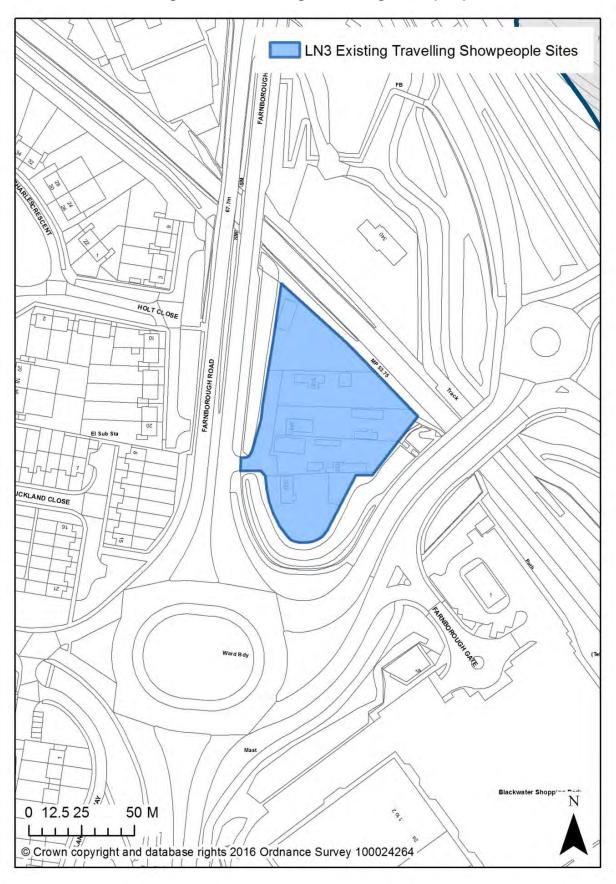

| Policy<br>Number    | Policy                                           | Associated<br>Designation(s)                 | Associated Mapping Change(s)                                                              | Page  |  |
|---------------------|--------------------------------------------------|----------------------------------------------|-------------------------------------------------------------------------------------------|-------|--|
| Meeting Local Needs |                                                  |                                              |                                                                                           |       |  |
| LN1                 | Housing Mix                                      | None                                         |                                                                                           |       |  |
| LN2                 | Affordable Housing                               | Policy applied to Town Cer SP2).             | ntre boundaries (Policy SP1 and                                                           |       |  |
| LN3                 | Gypsies, Travellers and<br>Travelling Showpeople | Existing Travelling<br>Showpeople (TS) Sites | New designation                                                                           | 48-49 |  |
| LN3.1               | Peabody Road TS Allocation                       | Peabody Road - TS<br>Allocation              | New allocation                                                                            | 50    |  |
| LN3.2               | Land at Hawley Lane South,<br>TS Allocation      | Land at Hawley Lane<br>South - TS Allocation | New allocation                                                                            | 51    |  |
| LN4                 | Specialist and Supported<br>Accommodation        | None                                         |                                                                                           |       |  |
| LN5                 | Neighbourhood Deprivation<br>Strategy            | None                                         |                                                                                           |       |  |
|                     |                                                  |                                              | Additional facilities designated in North Lane, Aldershot                                 | 52    |  |
|                     | Local Neighbourhood<br>Facilities                |                                              | Additional facilities designated in Lower Farnham Road, Aldershot                         | 53    |  |
|                     |                                                  | Local Neighbourhood<br>Facilities            | Additional facilities designated in Farnborough Road, Farnborough                         | 54    |  |
| LN6                 |                                                  |                                              | Additional facilities designated in<br>Farnborough Road (near<br>Clockhouse), Farnborough | 55    |  |
|                     |                                                  |                                              | Deletion of part of existing<br>designation in Cove                                       | 56    |  |
|                     |                                                  |                                              | Deletion of part of existing<br>designation in Church Road,<br>Aldershot                  | 57    |  |
|                     |                                                  |                                              | ntre and District Centre Boundaries                                                       |       |  |
| LN7                 | Retail Impact Assessments                        |                                              | ocal Neighbourhood (Policy LN6)                                                           |       |  |
| LN8                 | Community Facilities                             | None                                         |                                                                                           |       |  |
| LN9                 | Public Houses                                    | None                                         |                                                                                           |       |  |
|                     |                                                  | Creating Prosperous Commu                    | inities                                                                                   |       |  |
| PC1                 | Economic Growth and<br>Investment                | None                                         |                                                                                           |       |  |
|                     |                                                  |                                              | Civil Enclave SES - Boundary<br>amendments                                                | 58    |  |
|                     |                                                  | Strategic Employment                         | Cody Technology Park SES -<br>Boundary amendments                                         | 59    |  |
| PC2                 | Strategic Employment Sites                       | Sites (replaces Key<br>Employment Site       | East Aldershot Industrial Cluster<br>SES - Boundary amendments                            | 60    |  |
|                     |                                                  | designation)                                 | Farnborough Aerospace Park SES -<br>Boundary amendments                                   | 61    |  |
|                     |                                                  |                                              | Farnborough Business Park -<br>Boundary amendments                                        | 62    |  |