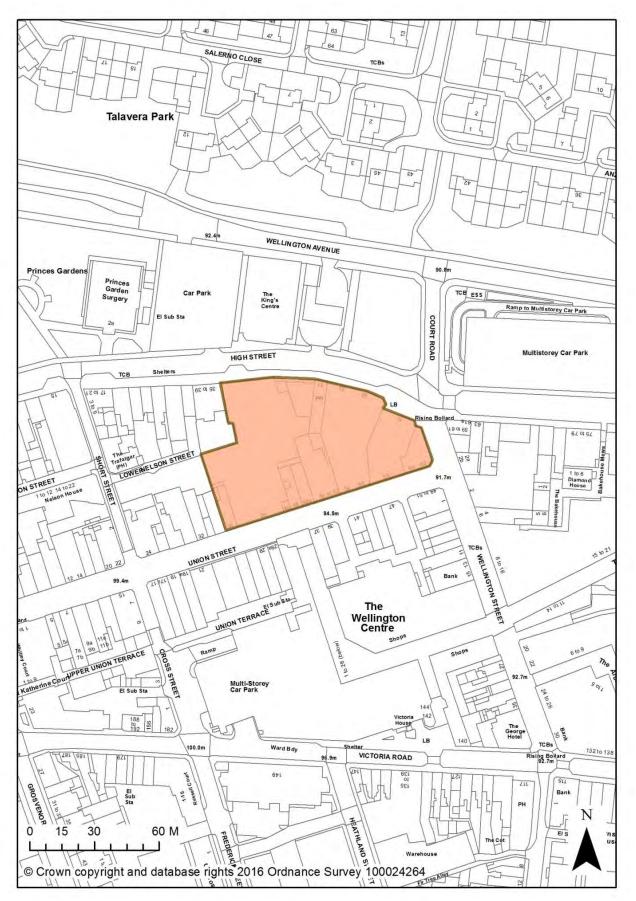

### A. Index of Rushmoor Local Plan Policies and Associated Mapping Change

| Policy<br>Number | Policy                                              | Associated<br>Designation(s)             | Associated Mapping Change(s)      | Page  |
|------------------|-----------------------------------------------------|------------------------------------------|-----------------------------------|-------|
|                  | ·                                                   |                                          |                                   | 1 460 |
|                  |                                                     | Introduction and Spatial Stro            | ategy                             |       |
| SS1              | Presumption in Favour of<br>Sustainable Development | None                                     |                                   |       |
| 331              |                                                     | Key Diagram                              | New Key Diagram                   | 23    |
| SS2              | Spatial Strategy                                    | Defined Urban Area                       | Boundary amendment                | 23    |
| 552              | Spatial Strategy                                    |                                          | boundary amendment                | 24    |
|                  |                                                     | Shaping Places                           | News                              |       |
| 6.01             | Aldershet Terrin Control                            | Town/District Centre                     | None                              | 25    |
| SP1              | Aldershot Town Centre                               | Primary Shopping Area                    | New designation                   | 25    |
| CD1 1            | Primary Frontages in<br>Aldershot Town Centre       | Drimon - Franta soa                      | New designation                   | 20    |
| SP1.1            |                                                     | Primary Frontages                        | New designation                   | 26    |
| SP1.2            | Secondary Frontages in<br>Aldershot Town Centre     | Secondary Frontages                      | Now decignation                   | 26    |
| SP1.2<br>SP1.3   |                                                     | Westgate allocation                      | New designation<br>New allocation | 20    |
| SP1.3<br>SP1.4   | Westgate<br>The Galleries                           | The Galleries allocation                 | New allocation                    | 27    |
| 5P1.4            |                                                     | Union Street East                        |                                   | 20    |
| SP1.5            | Union Street East                                   | allocation                               | New allocation                    | 29    |
|                  |                                                     | Hippodrome House                         |                                   |       |
| SP1.6            | Hippodrome House                                    | allocation                               | New allocation                    | 30    |
|                  |                                                     | Westgate Phase II                        |                                   |       |
| SP1.7            | Westgate Phase II                                   | allocation                               | New allocation                    | 31    |
|                  | Aldershot Railway Station                           | Aldershot Railway Station                |                                   |       |
| SP1.8            | and Surrounds                                       | allocation                               | New allocation                    | 32    |
|                  |                                                     | Town/District Centre                     | None                              |       |
| SP2              | Farnborough Town Centre                             | Primary Shopping Area                    | New designation                   | 33    |
|                  | Primary Frontages in                                |                                          |                                   |       |
| SP2.1            | Farnborough Town Centre                             | Primary Frontages                        | New designation                   | 34    |
| 602.2            | Secondary Frontages in                              | Constant Freedom                         |                                   | 24    |
| SP2.2            | Farnborough Town Centre                             | Secondary Frontages<br>Farnborough Civic | New designation                   | 34    |
| SP2.3            | Farnborough Civic Quarter                           | Quarter allocation                       | New allocation                    | 35    |
| SP3              | North Camp District Centre                          | Town/District Centre                     | Boundary amendment                | 36    |
|                  | Primary Frontages in North                          |                                          |                                   |       |
| SP3.1            | Camp District Centre                                | Primary Frontages                        | New designation                   | 37    |
|                  | Secondary Frontages in                              | , , , , , , , , , , , , , , , , , , , ,  |                                   |       |
| SP3.2            | North Camp District Centre                          | Secondary Frontages                      | New designation                   | 37    |
|                  |                                                     | Airport Planning Policy                  |                                   |       |
| SP4              | Farnborough Airport                                 | Boundary                                 | New designation                   | 38    |
| SP4.1            | Type of Flying                                      | None                                     |                                   |       |
|                  | Noise, and Flying at                                |                                          |                                   |       |
| SP4.2            | Weekends and Bank                                   | None                                     |                                   |       |