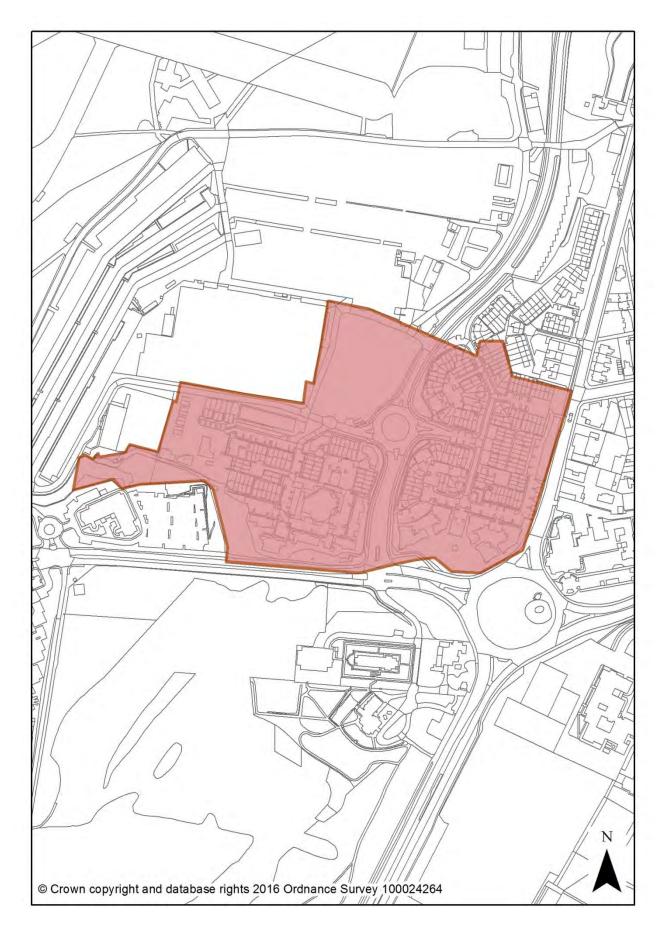

### A. Index of Rushmoor Local Plan Policies and Associated Mapping Change

| Policy<br>Number | Policy                                              | Associated<br>Designation(s)             | Associated Mapping Change(s)      | Page  |
|------------------|-----------------------------------------------------|------------------------------------------|-----------------------------------|-------|
|                  | ·                                                   |                                          |                                   | 1 460 |
|                  |                                                     | Introduction and Spatial Stro            | ategy                             |       |
| SS1              | Presumption in Favour of<br>Sustainable Development | None                                     |                                   |       |
| 331              |                                                     | Key Diagram                              | New Key Diagram                   | 23    |
| SS2              | Spatial Strategy                                    | Defined Urban Area                       | Boundary amendment                | 23    |
| 552              | Spatial Strategy                                    |                                          | boundary amendment                | 24    |
|                  |                                                     | Shaping Places                           | News                              |       |
| 6.01             | Aldershet Terrin Control                            | Town/District Centre                     | None                              | 25    |
| SP1              | Aldershot Town Centre                               | Primary Shopping Area                    | New designation                   | 25    |
| CD1 1            | Primary Frontages in<br>Aldershot Town Centre       | Drimon - Franta soa                      | New designation                   | 20    |
| SP1.1            |                                                     | Primary Frontages                        | New designation                   | 26    |
| SP1.2            | Secondary Frontages in<br>Aldershot Town Centre     | Secondary Frontages                      | Now decignation                   | 26    |
| SP1.2<br>SP1.3   |                                                     | Westgate allocation                      | New designation<br>New allocation | 20    |
| SP1.3<br>SP1.4   | Westgate<br>The Galleries                           | The Galleries allocation                 | New allocation                    | 27    |
| 5P1.4            |                                                     | Union Street East                        |                                   | 20    |
| SP1.5            | Union Street East                                   | allocation                               | New allocation                    | 29    |
|                  |                                                     | Hippodrome House                         |                                   |       |
| SP1.6            | Hippodrome House                                    | allocation                               | New allocation                    | 30    |
|                  |                                                     | Westgate Phase II                        |                                   |       |
| SP1.7            | Westgate Phase II                                   | allocation                               | New allocation                    | 31    |
|                  | Aldershot Railway Station                           | Aldershot Railway Station                |                                   |       |
| SP1.8            | and Surrounds                                       | allocation                               | New allocation                    | 32    |
|                  |                                                     | Town/District Centre                     | None                              |       |
| SP2              | Farnborough Town Centre                             | Primary Shopping Area                    | New designation                   | 33    |
|                  | Primary Frontages in                                |                                          |                                   |       |
| SP2.1            | Farnborough Town Centre                             | Primary Frontages                        | New designation                   | 34    |
| 602.2            | Secondary Frontages in                              | Constant Freedom                         |                                   | 24    |
| SP2.2            | Farnborough Town Centre                             | Secondary Frontages<br>Farnborough Civic | New designation                   | 34    |
| SP2.3            | Farnborough Civic Quarter                           | Quarter allocation                       | New allocation                    | 35    |
| SP3              | North Camp District Centre                          | Town/District Centre                     | Boundary amendment                | 36    |
|                  | Primary Frontages in North                          |                                          |                                   |       |
| SP3.1            | Camp District Centre                                | Primary Frontages                        | New designation                   | 37    |
|                  | Secondary Frontages in                              | , , , , , , , , , , , , , , , , , , , ,  |                                   |       |
| SP3.2            | North Camp District Centre                          | Secondary Frontages                      | New designation                   | 37    |
|                  |                                                     | Airport Planning Policy                  |                                   |       |
| SP4              | Farnborough Airport                                 | Boundary                                 | New designation                   | 38    |
| SP4.1            | Type of Flying                                      | None                                     |                                   |       |
|                  | Noise, and Flying at                                |                                          |                                   |       |
| SP4.2            | Weekends and Bank                                   | None                                     |                                   |       |