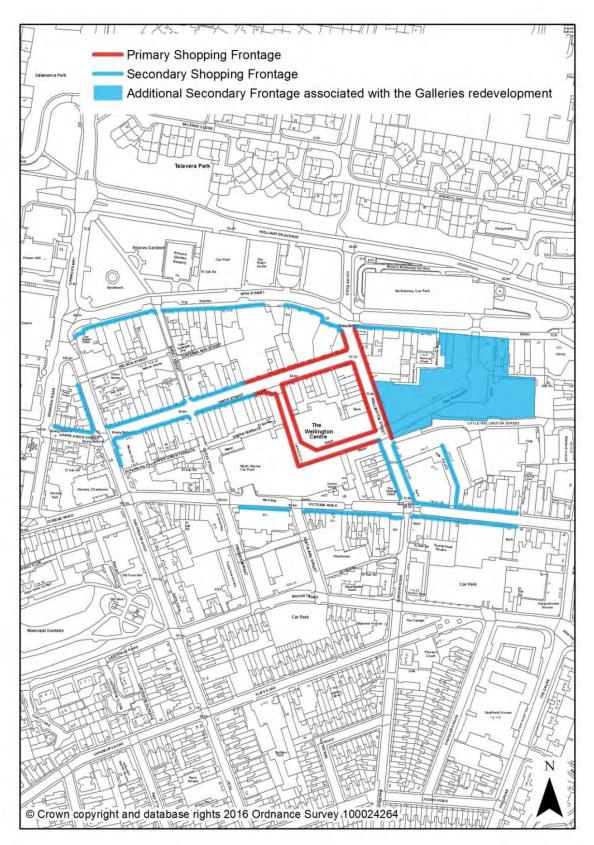

### A. Index of Rushmoor Local Plan Policies and Associated Mapping Change

| Policy<br>Number | Policy                                              | Associated<br>Designation(s)             | Associated Mapping Change(s)      | Page  |
|------------------|-----------------------------------------------------|------------------------------------------|-----------------------------------|-------|
|                  | ·                                                   |                                          |                                   | 1 460 |
|                  |                                                     | Introduction and Spatial Stro            | ategy                             |       |
| SS1              | Presumption in Favour of<br>Sustainable Development | None                                     |                                   |       |
| 331              |                                                     | Key Diagram                              | New Key Diagram                   | 23    |
| SS2              | Spatial Strategy                                    | Defined Urban Area                       | Boundary amendment                | 23    |
| 552              | Spatial Strategy                                    |                                          | boundary amendment                | 24    |
|                  |                                                     | Shaping Places                           | News                              |       |
| 6.01             | Aldershet Terrin Control                            | Town/District Centre                     | None                              | 25    |
| SP1              | Aldershot Town Centre                               | Primary Shopping Area                    | New designation                   | 25    |
| CD1 1            | Primary Frontages in<br>Aldershot Town Centre       | Drimon - Franta soa                      | New designation                   | 20    |
| SP1.1            |                                                     | Primary Frontages                        | New designation                   | 26    |
| SP1.2            | Secondary Frontages in<br>Aldershot Town Centre     | Secondary Frontages                      | Now decignation                   | 26    |
| SP1.2<br>SP1.3   |                                                     | Westgate allocation                      | New designation<br>New allocation | 20    |
| SP1.3<br>SP1.4   | Westgate<br>The Galleries                           | The Galleries allocation                 | New allocation                    | 27    |
| 5P1.4            |                                                     | Union Street East                        |                                   | 20    |
| SP1.5            | Union Street East                                   | allocation                               | New allocation                    | 29    |
|                  |                                                     | Hippodrome House                         |                                   |       |
| SP1.6            | Hippodrome House                                    | allocation                               | New allocation                    | 30    |
|                  |                                                     | Westgate Phase II                        |                                   |       |
| SP1.7            | Westgate Phase II                                   | allocation                               | New allocation                    | 31    |
|                  | Aldershot Railway Station                           | Aldershot Railway Station                |                                   |       |
| SP1.8            | and Surrounds                                       | allocation                               | New allocation                    | 32    |
|                  |                                                     | Town/District Centre                     | None                              |       |
| SP2              | Farnborough Town Centre                             | Primary Shopping Area                    | New designation                   | 33    |
|                  | Primary Frontages in                                |                                          |                                   |       |
| SP2.1            | Farnborough Town Centre                             | Primary Frontages                        | New designation                   | 34    |
| 602.2            | Secondary Frontages in                              | Constant Freedom                         |                                   | 24    |
| SP2.2            | Farnborough Town Centre                             | Secondary Frontages<br>Farnborough Civic | New designation                   | 34    |
| SP2.3            | Farnborough Civic Quarter                           | Quarter allocation                       | New allocation                    | 35    |
| SP3              | North Camp District Centre                          | Town/District Centre                     | Boundary amendment                | 36    |
|                  | Primary Frontages in North                          |                                          |                                   |       |
| SP3.1            | Camp District Centre                                | Primary Frontages                        | New designation                   | 37    |
|                  | Secondary Frontages in                              | , , , , , , , , , , , , , , , , , , , ,  |                                   |       |
| SP3.2            | North Camp District Centre                          | Secondary Frontages                      | New designation                   | 37    |
|                  |                                                     | Airport Planning Policy                  |                                   |       |
| SP4              | Farnborough Airport                                 | Boundary                                 | New designation                   | 38    |
| SP4.1            | Type of Flying                                      | None                                     |                                   |       |
|                  | Noise, and Flying at                                |                                          |                                   |       |
| SP4.2            | Weekends and Bank                                   | None                                     |                                   |       |