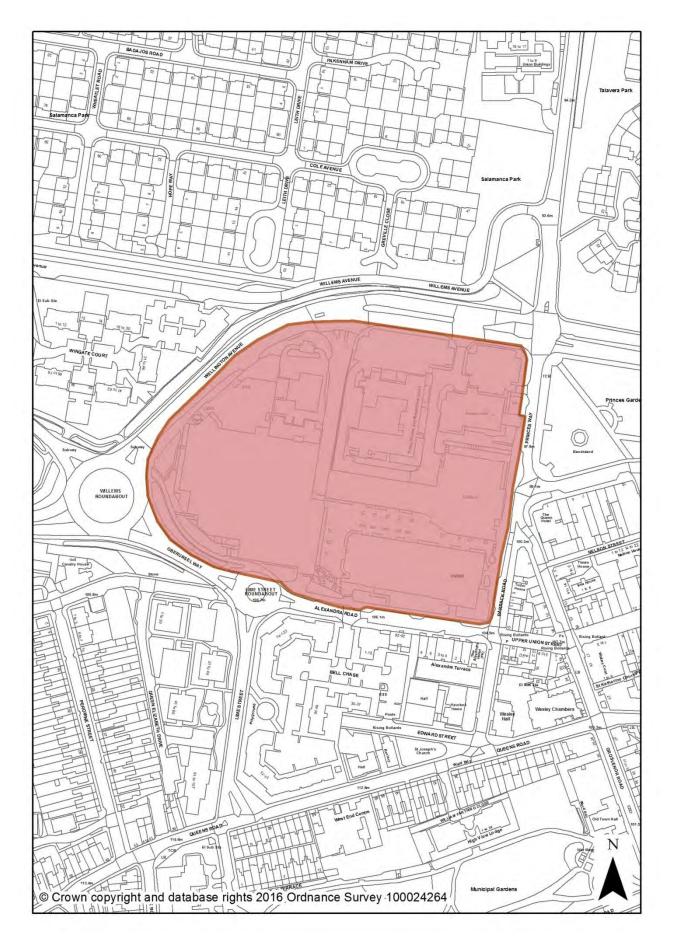

| Policy<br>Number | Policy                                                | Associated<br>Designation(s)                                       | Associated Mapping Change(s) | Page |
|------------------|-------------------------------------------------------|--------------------------------------------------------------------|------------------------------|------|
|                  | Holidays                                              |                                                                    |                              |      |
| SP4.3            | Hours of Operation                                    | None                                                               |                              |      |
| SP4.4            | Safety                                                | None                                                               |                              |      |
| SP4.5            | AAIB/RAIB                                             | AAIB/RAIB                                                          | New designation              | 39   |
| SP5              | Wellesley                                             | Wellesley Allocation                                               | Boundary amendment           | 40   |
| SP6              | The Crescent                                          | The Crescent Allocation                                            | New allocation               | 41   |
| SP7              | Meudon House/115-117<br>Pinehurst                     | Meudon House/115-117<br>Pinehurst                                  | New allocation               | 42   |
| SP8              | Land at 68-70 Hawley Lane                             | Land at 68-70 Hawley<br>Lane Allocation                            | New allocation               | 43   |
| SP9              | Aldershot Military Town                               | None                                                               |                              |      |
| SP10             | Blandford House and Malta<br>Barracks                 | Blandford House and<br>Malta Barracks allocation                   | New allocation               | 44   |
|                  |                                                       | Delivering Infrastructure                                          | e                            |      |
| IN1              | Infrastructure Delivery                               | None                                                               |                              |      |
| IN2              | Transport                                             | None                                                               |                              |      |
| IN3              | Telecommunications                                    | None                                                               |                              |      |
|                  | Creating                                              | High Quality and Distinctive                                       | Environments                 |      |
| HE1              | Heritage                                              | Heritage Assets                                                    | None                         |      |
| HE2              | Demolition of a Heritage<br>Asset                     | Heritage Assets                                                    | None                         |      |
| HE3              | Development<br>within/adjoining<br>Conservation Areas | Conservation Areas                                                 | None                         |      |
| HE4              | Archaeology                                           | None                                                               |                              |      |
| DE1              | Design in the Built<br>Environment                    | None                                                               |                              |      |
| DE2              | Residential Space Standards                           | None                                                               |                              |      |
| DE3              | Residential Amenity Space<br>Standards                | None                                                               |                              |      |
| DE4              | Water Efficiency Standards                            | None                                                               |                              |      |
| DE5              | Proposals Affecting Existing<br>Residential (C3) Uses | None                                                               |                              |      |
| DE6              | Open Space, Sport and Recreation                      | Major Area of<br>Recreational Space (now<br>known as 'Open Space') | Boundary amendments          | 45   |
| DE7              | Playing Fields and Ancillary<br>Facilities            | Playing Pitches                                                    | Deletions and one addition   | 47   |
| DE8              | Indoor Sport and Recreation<br>Facilities             | None                                                               |                              |      |
| DE9              | Advertisements                                        | None                                                               |                              |      |
| DE10             | Pollution                                             | None                                                               |                              |      |
| DE11             | Development on Residential<br>Gardens                 | None                                                               |                              |      |