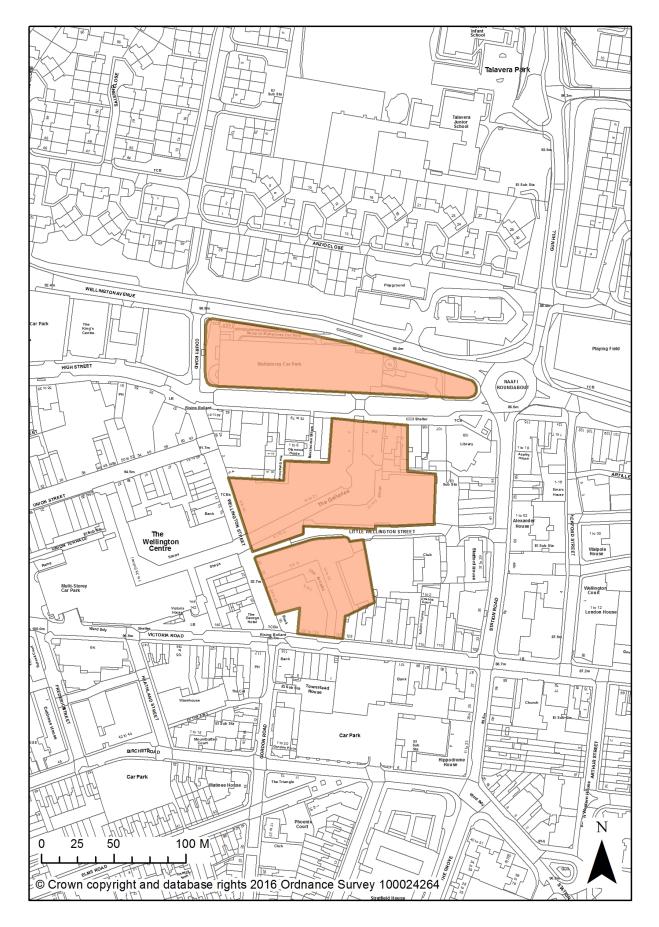

| Policy<br>Number    | Policy                                           | Associated<br>Designation(s)                 | Associated Mapping Change(s)                                                              | Page  |  |
|---------------------|--------------------------------------------------|----------------------------------------------|-------------------------------------------------------------------------------------------|-------|--|
| Meeting Local Needs |                                                  |                                              |                                                                                           |       |  |
| LN1                 | Housing Mix                                      | None                                         |                                                                                           |       |  |
| LN2                 | Affordable Housing                               | Policy applied to Town Cer SP2).             | ntre boundaries (Policy SP1 and                                                           |       |  |
| LN3                 | Gypsies, Travellers and<br>Travelling Showpeople | Existing Travelling<br>Showpeople (TS) Sites | New designation                                                                           | 48-49 |  |
| LN3.1               | Peabody Road TS Allocation                       | Peabody Road - TS<br>Allocation              | New allocation                                                                            | 50    |  |
| LN3.2               | Land at Hawley Lane South,<br>TS Allocation      | Land at Hawley Lane<br>South - TS Allocation | New allocation                                                                            | 51    |  |
| LN4                 | Specialist and Supported<br>Accommodation        | None                                         |                                                                                           |       |  |
| LN5                 | Neighbourhood Deprivation<br>Strategy            | None                                         |                                                                                           |       |  |
|                     |                                                  |                                              | Additional facilities designated in North Lane, Aldershot                                 | 52    |  |
|                     | Local Neighbourhood<br>Facilities                |                                              | Additional facilities designated in Lower Farnham Road, Aldershot                         | 53    |  |
|                     |                                                  | Local Neighbourhood<br>Facilities            | Additional facilities designated in Farnborough Road, Farnborough                         | 54    |  |
| LN6                 |                                                  |                                              | Additional facilities designated in<br>Farnborough Road (near<br>Clockhouse), Farnborough | 55    |  |
|                     |                                                  |                                              | Deletion of part of existing<br>designation in Cove                                       | 56    |  |
|                     |                                                  |                                              | Deletion of part of existing<br>designation in Church Road,<br>Aldershot                  | 57    |  |
|                     |                                                  |                                              | ntre and District Centre Boundaries                                                       |       |  |
| LN7                 | Retail Impact Assessments                        |                                              | ocal Neighbourhood (Policy LN6)                                                           |       |  |
| LN8                 | Community Facilities                             | None                                         |                                                                                           |       |  |
| LN9                 | Public Houses                                    | None                                         |                                                                                           |       |  |
|                     |                                                  | Creating Prosperous Commu                    | inities                                                                                   |       |  |
| PC1                 | Economic Growth and<br>Investment                | None                                         |                                                                                           |       |  |
|                     |                                                  |                                              | Civil Enclave SES - Boundary<br>amendments                                                | 58    |  |
|                     |                                                  | Strategic Employment                         | Cody Technology Park SES -<br>Boundary amendments                                         | 59    |  |
| PC2                 | Strategic Employment Sites                       | Sites (replaces Key<br>Employment Site       | East Aldershot Industrial Cluster<br>SES - Boundary amendments                            | 60    |  |
|                     |                                                  | designation)                                 | Farnborough Aerospace Park SES -<br>Boundary amendments                                   | 61    |  |
|                     |                                                  |                                              | Farnborough Business Park -<br>Boundary amendments                                        | 62    |  |