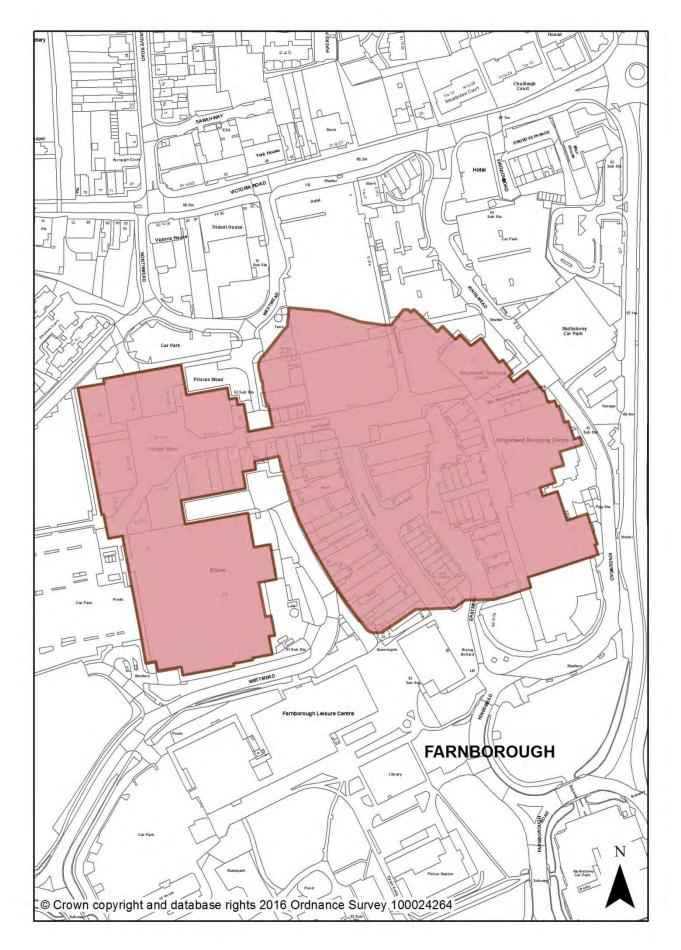

### A. Index of Rushmoor Local Plan Policies and Associated Mapping Change

| Policy<br>Number | Policy                                              | Associated<br>Designation(s)             | Associated Mapping Change(s)      | Page  |
|------------------|-----------------------------------------------------|------------------------------------------|-----------------------------------|-------|
|                  | ·                                                   |                                          |                                   | 1 460 |
|                  |                                                     | Introduction and Spatial Stro            | ategy                             |       |
| SS1              | Presumption in Favour of<br>Sustainable Development | None                                     |                                   |       |
| 331              |                                                     | Key Diagram                              | New Key Diagram                   | 23    |
| SS2              | Spatial Strategy                                    | Defined Urban Area                       | Boundary amendment                | 23    |
| 552              | Spatial Strategy                                    |                                          | boundary amendment                | 24    |
|                  |                                                     | Shaping Places                           | News                              |       |
| 6.01             | Aldershet Terrin Control                            | Town/District Centre                     | None                              | 25    |
| SP1              | Aldershot Town Centre                               | Primary Shopping Area                    | New designation                   | 25    |
| CD1 1            | Primary Frontages in<br>Aldershot Town Centre       | Drimon - Franta soa                      | New designation                   | 20    |
| SP1.1            |                                                     | Primary Frontages                        | New designation                   | 26    |
| SP1.2            | Secondary Frontages in<br>Aldershot Town Centre     | Secondary Frontages                      | Now decignation                   | 26    |
| SP1.2<br>SP1.3   |                                                     | Westgate allocation                      | New designation<br>New allocation | 20    |
| SP1.3<br>SP1.4   | Westgate<br>The Galleries                           | The Galleries allocation                 | New allocation                    | 27    |
| 5P1.4            |                                                     | Union Street East                        |                                   | 20    |
| SP1.5            | Union Street East                                   | allocation                               | New allocation                    | 29    |
|                  |                                                     | Hippodrome House                         |                                   |       |
| SP1.6            | Hippodrome House                                    | allocation                               | New allocation                    | 30    |
|                  |                                                     | Westgate Phase II                        |                                   |       |
| SP1.7            | Westgate Phase II                                   | allocation                               | New allocation                    | 31    |
|                  | Aldershot Railway Station                           | Aldershot Railway Station                |                                   |       |
| SP1.8            | and Surrounds                                       | allocation                               | New allocation                    | 32    |
|                  |                                                     | Town/District Centre                     | None                              |       |
| SP2              | Farnborough Town Centre                             | Primary Shopping Area                    | New designation                   | 33    |
|                  | Primary Frontages in                                |                                          |                                   |       |
| SP2.1            | Farnborough Town Centre                             | Primary Frontages                        | New designation                   | 34    |
| 602.2            | Secondary Frontages in                              | Constant Freedom                         |                                   | 24    |
| SP2.2            | Farnborough Town Centre                             | Secondary Frontages<br>Farnborough Civic | New designation                   | 34    |
| SP2.3            | Farnborough Civic Quarter                           | Quarter allocation                       | New allocation                    | 35    |
| SP3              | North Camp District Centre                          | Town/District Centre                     | Boundary amendment                | 36    |
|                  | Primary Frontages in North                          |                                          |                                   |       |
| SP3.1            | Camp District Centre                                | Primary Frontages                        | New designation                   | 37    |
|                  | Secondary Frontages in                              | , , , , , , , , , , , , , , , , , , , ,  |                                   |       |
| SP3.2            | North Camp District Centre                          | Secondary Frontages                      | New designation                   | 37    |
|                  |                                                     | Airport Planning Policy                  |                                   |       |
| SP4              | Farnborough Airport                                 | Boundary                                 | New designation                   | 38    |
| SP4.1            | Type of Flying                                      | None                                     |                                   |       |
|                  | Noise, and Flying at                                |                                          |                                   |       |
| SP4.2            | Weekends and Bank                                   | None                                     |                                   |       |