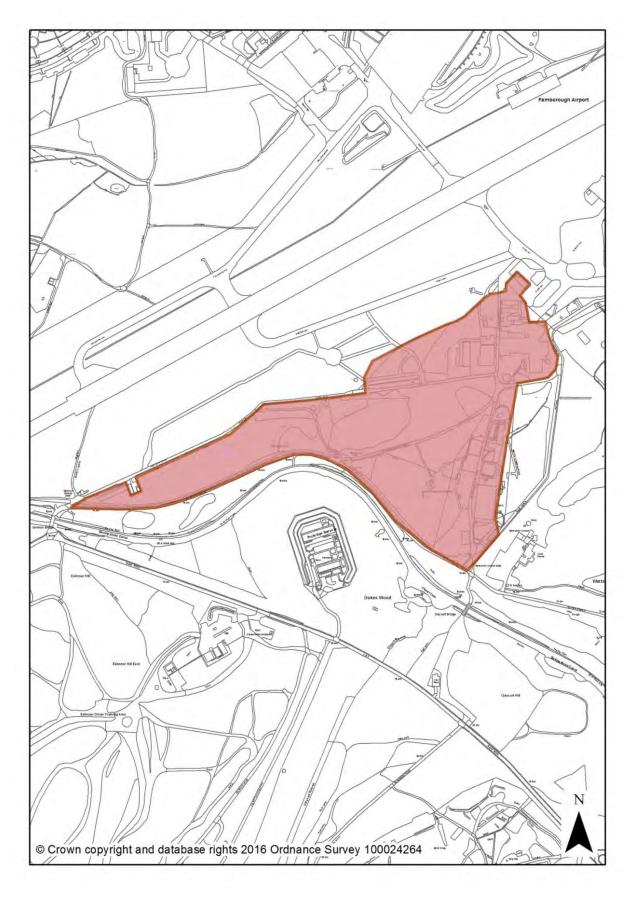

### A. Index of Rushmoor Local Plan Policies and Associated Mapping Change

| Policy<br>Number | Policy                                              | Associated<br>Designation(s)             | Associated Mapping Change(s)      | Page  |
|------------------|-----------------------------------------------------|------------------------------------------|-----------------------------------|-------|
|                  | ·                                                   |                                          |                                   | 1 460 |
|                  |                                                     | Introduction and Spatial Stro            | ategy                             |       |
| SS1              | Presumption in Favour of<br>Sustainable Development | None                                     |                                   |       |
| 331              |                                                     | Key Diagram                              | New Key Diagram                   | 23    |
| SS2              | Spatial Strategy                                    | Defined Urban Area                       | Boundary amendment                | 23    |
| 552              | Spatial Strategy                                    |                                          | boundary amendment                | 24    |
|                  |                                                     | Shaping Places                           | News                              |       |
| 6.01             | Aldershet Terrin Control                            | Town/District Centre                     | None                              | 25    |
| SP1              | Aldershot Town Centre                               | Primary Shopping Area                    | New designation                   | 25    |
| CD1 1            | Primary Frontages in<br>Aldershot Town Centre       | Drimon - Franta soa                      | New designation                   | 20    |
| SP1.1            |                                                     | Primary Frontages                        | New designation                   | 26    |
| SP1.2            | Secondary Frontages in<br>Aldershot Town Centre     | Secondary Frontages                      | Now decignation                   | 26    |
| SP1.2<br>SP1.3   |                                                     | Westgate allocation                      | New designation<br>New allocation | 20    |
| SP1.3<br>SP1.4   | Westgate<br>The Galleries                           | The Galleries allocation                 | New allocation                    | 27    |
| 5P1.4            |                                                     | Union Street East                        |                                   | 20    |
| SP1.5            | Union Street East                                   | allocation                               | New allocation                    | 29    |
|                  |                                                     | Hippodrome House                         |                                   |       |
| SP1.6            | Hippodrome House                                    | allocation                               | New allocation                    | 30    |
|                  |                                                     | Westgate Phase II                        |                                   |       |
| SP1.7            | Westgate Phase II                                   | allocation                               | New allocation                    | 31    |
|                  | Aldershot Railway Station                           | Aldershot Railway Station                |                                   |       |
| SP1.8            | and Surrounds                                       | allocation                               | New allocation                    | 32    |
|                  |                                                     | Town/District Centre                     | None                              |       |
| SP2              | Farnborough Town Centre                             | Primary Shopping Area                    | New designation                   | 33    |
|                  | Primary Frontages in                                |                                          |                                   |       |
| SP2.1            | Farnborough Town Centre                             | Primary Frontages                        | New designation                   | 34    |
| 602.2            | Secondary Frontages in                              | Constant Freedom                         |                                   | 24    |
| SP2.2            | Farnborough Town Centre                             | Secondary Frontages<br>Farnborough Civic | New designation                   | 34    |
| SP2.3            | Farnborough Civic Quarter                           | Quarter allocation                       | New allocation                    | 35    |
| SP3              | North Camp District Centre                          | Town/District Centre                     | Boundary amendment                | 36    |
|                  | Primary Frontages in North                          |                                          |                                   |       |
| SP3.1            | Camp District Centre                                | Primary Frontages                        | New designation                   | 37    |
|                  | Secondary Frontages in                              | , , , , , , , , , , , , , , , , , , , ,  |                                   |       |
| SP3.2            | North Camp District Centre                          | Secondary Frontages                      | New designation                   | 37    |
|                  |                                                     | Airport Planning Policy                  |                                   |       |
| SP4              | Farnborough Airport                                 | Boundary                                 | New designation                   | 38    |
| SP4.1            | Type of Flying                                      | None                                     |                                   |       |
|                  | Noise, and Flying at                                |                                          |                                   |       |
| SP4.2            | Weekends and Bank                                   | None                                     |                                   |       |