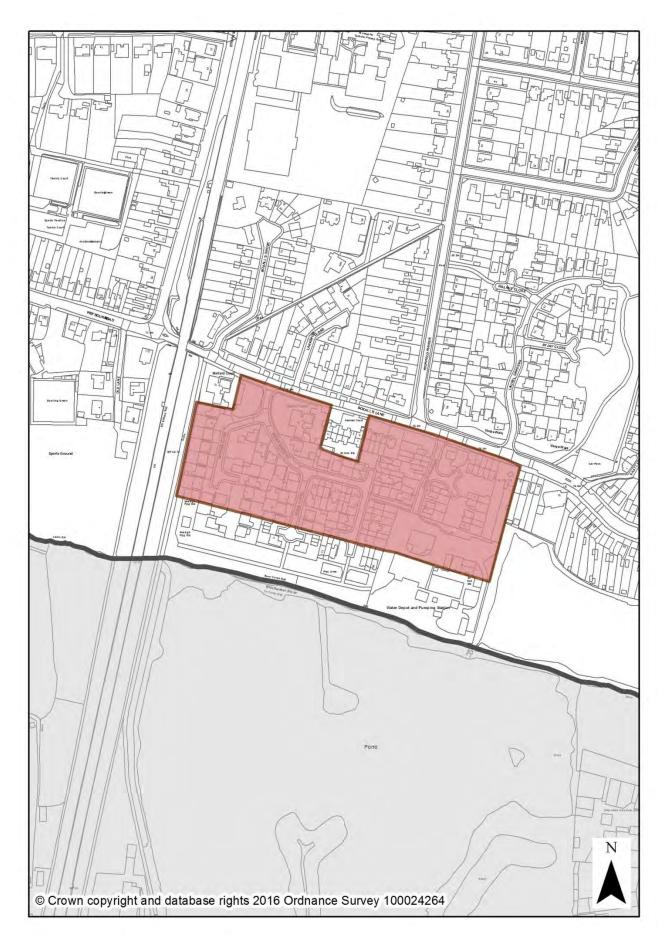

| Policy<br>Number | Policy                                                | Associated<br>Designation(s)                                       | Associated Mapping Change(s) | Page |
|------------------|-------------------------------------------------------|--------------------------------------------------------------------|------------------------------|------|
|                  | Holidays                                              |                                                                    |                              |      |
| SP4.3            | Hours of Operation                                    | None                                                               |                              |      |
| SP4.4            | Safety                                                | None                                                               |                              |      |
| SP4.5            | AAIB/RAIB                                             | AAIB/RAIB                                                          | New designation              | 39   |
| SP5              | Wellesley                                             | Wellesley Allocation                                               | Boundary amendment           | 40   |
| SP6              | The Crescent                                          | The Crescent Allocation                                            | New allocation               | 41   |
| SP7              | Meudon House/115-117<br>Pinehurst                     | Meudon House/115-117<br>Pinehurst                                  | New allocation               | 42   |
| SP8              | Land at 68-70 Hawley Lane                             | Land at 68-70 Hawley<br>Lane Allocation                            | New allocation               | 43   |
| SP9              | Aldershot Military Town                               | None                                                               |                              |      |
| SP10             | Blandford House and Malta<br>Barracks                 | Blandford House and<br>Malta Barracks allocation                   | New allocation               | 44   |
|                  |                                                       | Delivering Infrastructure                                          | e                            |      |
| IN1              | Infrastructure Delivery                               | None                                                               |                              |      |
| IN2              | Transport                                             | None                                                               |                              |      |
| IN3              | Telecommunications                                    | None                                                               |                              |      |
|                  | Creating                                              | High Quality and Distinctive                                       | Environments                 |      |
| HE1              | Heritage                                              | Heritage Assets                                                    | None                         |      |
| HE2              | Demolition of a Heritage<br>Asset                     | Heritage Assets                                                    | None                         |      |
| HE3              | Development<br>within/adjoining<br>Conservation Areas | Conservation Areas                                                 | None                         |      |
| HE4              | Archaeology                                           | None                                                               |                              |      |
| DE1              | Design in the Built<br>Environment                    | None                                                               |                              |      |
| DE2              | Residential Space Standards                           | None                                                               |                              |      |
| DE3              | Residential Amenity Space<br>Standards                | None                                                               |                              |      |
| DE4              | Water Efficiency Standards                            | None                                                               |                              |      |
| DE5              | Proposals Affecting Existing<br>Residential (C3) Uses | None                                                               |                              |      |
| DE6              | Open Space, Sport and Recreation                      | Major Area of<br>Recreational Space (now<br>known as 'Open Space') | Boundary amendments          | 45   |
| DE7              | Playing Fields and Ancillary<br>Facilities            | Playing Pitches                                                    | Deletions and one addition   | 47   |
| DE8              | Indoor Sport and Recreation<br>Facilities             | None                                                               |                              |      |
| DE9              | Advertisements                                        | None                                                               |                              |      |
| DE10             | Pollution                                             | None                                                               |                              |      |
| DE11             | Development on Residential<br>Gardens                 | None                                                               |                              |      |