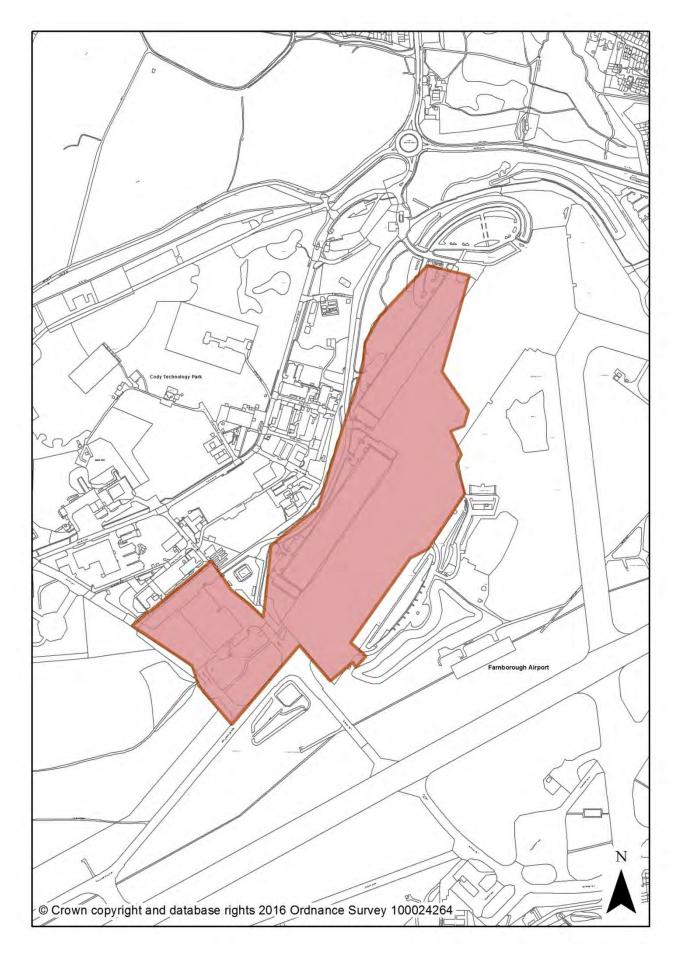

| Policy |                                      | Associated                            |                                                                                   |      |
|--------|--------------------------------------|---------------------------------------|-----------------------------------------------------------------------------------|------|
| Number | Policy                               | Designation(s)                        | Associated Mapping Change(s)                                                      | Page |
|        |                                      |                                       | Frimley Business Park SES -<br>Boundary amendments                                | 63   |
|        |                                      |                                       | Invincible Road - Boundary<br>amendments                                          | 64   |
|        |                                      |                                       | Southwood Business Park SES -<br>Boundary amendments                              | 65   |
|        |                                      |                                       | Allocation as SES - The Royal Pavillion                                           | 66   |
|        |                                      |                                       | Blackwater Trading Estate LIES -<br>Boundary amendment                            | 67   |
|        |                                      |                                       | Hawley Lane East LIES - Boundary<br>amendment                                     | 68   |
|        |                                      |                                       | Hawley Lane West LIES -<br>Boundary amendment                                     | 69   |
|        | Locally Important                    | Locally Important<br>Employment Sites | Redan Road Industrial Estate LIES<br>- Boundary amendment                         | 70   |
| PC3    | Employment Sites                     | (replaces Key<br>Employment Site      | Springlakes LIES - Boundary<br>amendment                                          | 71   |
|        |                                      | designation)                          | Wyndham Street LIES - Boundary<br>amendment                                       | 72   |
|        |                                      |                                       | New Allocation - Hawley Lane<br>South (Railway Enthusiast's Club<br>and environs) | 73   |
|        |                                      |                                       | New Allocation - Rotunda Estate                                                   | 74   |
|        |                                      |                                       | New Allocation - Spectrum Point                                                   | 75   |
| PC4    | Farnborough Business Park            | Farnborough Business<br>Park          | New designation                                                                   | 76   |
| PC5    | Cody Technology Park                 | Cody Technology Park                  | New designation                                                                   | 77   |
| PC6    | East Aldershot Industrial<br>Cluster | East Aldershot Industrial<br>Cluster  | New designation                                                                   | 78   |
| PC7    | Hawley Lane South                    | Hawley Lane South                     | New designation                                                                   | 79   |
| PC8    | Skills, Training and<br>Employment   | None                                  |                                                                                   |      |
|        |                                      | anaging the Natural Enviro            | nment                                                                             |      |
|        | Thames Basin Heaths Special          |                                       |                                                                                   |      |
| NE1    | Protection Area                      | Special Protection Areas              | None                                                                              |      |
|        |                                      | Important Open Areas                  | Queens Parade and MoD Playing<br>Field Mons Hill IOA - Boundary<br>amendment      | 80   |
| NE2    | Green Infrastructure                 | Important Open Areas                  | Remove designation from Hawley<br>Common                                          | 81   |
|        |                                      | Important Open Areas                  | Remove designation from Minley<br>Interchange                                     | 82   |
|        |                                      | Green Corridors                       | None                                                                              |      |
| NE3    | Trees and Landscaping                | TPOs                                  | None                                                                              |      |
| NE4    | Biodiversity                         | Special Protection Areas              | None                                                                              |      |