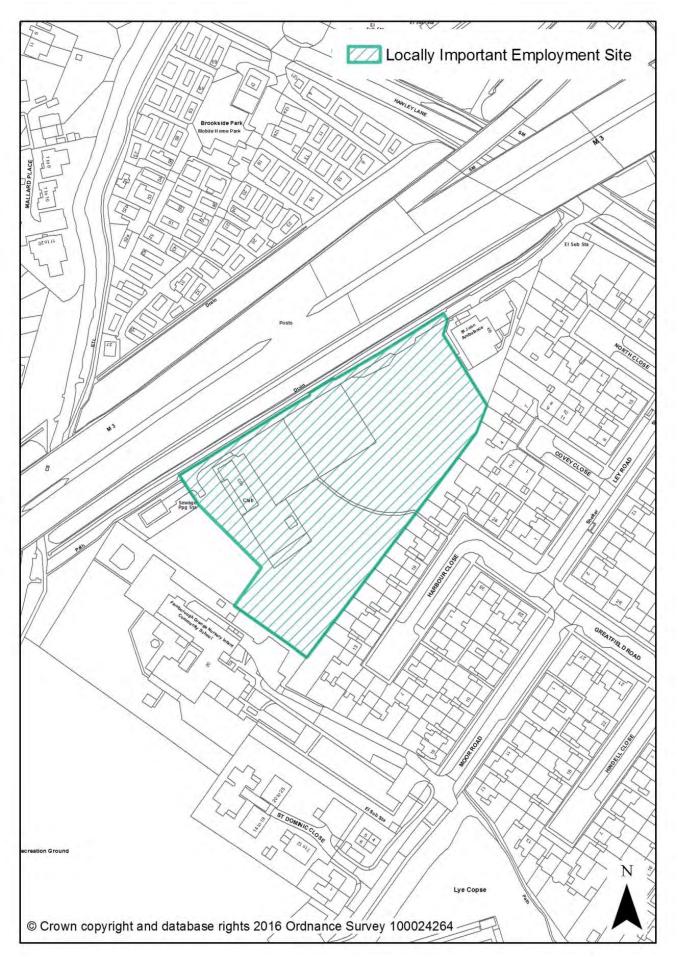

| Policy |                                      | Associated                            |                                                                                   |      |
|--------|--------------------------------------|---------------------------------------|-----------------------------------------------------------------------------------|------|
| Number | Policy                               | Designation(s)                        | Associated Mapping Change(s)                                                      | Page |
|        |                                      |                                       | Frimley Business Park SES -<br>Boundary amendments                                | 63   |
|        |                                      |                                       | Invincible Road - Boundary<br>amendments                                          | 64   |
|        |                                      |                                       | Southwood Business Park SES -<br>Boundary amendments                              | 65   |
|        |                                      |                                       | Allocation as SES - The Royal Pavillion                                           | 66   |
|        |                                      |                                       | Blackwater Trading Estate LIES -<br>Boundary amendment                            | 67   |
|        |                                      |                                       | Hawley Lane East LIES - Boundary<br>amendment                                     | 68   |
|        |                                      |                                       | Hawley Lane West LIES -<br>Boundary amendment                                     | 69   |
|        | Locally Important                    | Locally Important<br>Employment Sites | Redan Road Industrial Estate LIES<br>- Boundary amendment                         | 70   |
| PC3    | Employment Sites                     | (replaces Key<br>Employment Site      | Springlakes LIES - Boundary<br>amendment                                          | 71   |
|        |                                      | designation)                          | Wyndham Street LIES - Boundary<br>amendment                                       | 72   |
|        |                                      |                                       | New Allocation - Hawley Lane<br>South (Railway Enthusiast's Club<br>and environs) | 73   |
|        |                                      |                                       | New Allocation - Rotunda Estate                                                   | 74   |
|        |                                      |                                       | New Allocation - Spectrum Point                                                   | 75   |
| PC4    | Farnborough Business Park            | Farnborough Business<br>Park          | New designation                                                                   | 76   |
| PC5    | Cody Technology Park                 | Cody Technology Park                  | New designation                                                                   | 77   |
| PC6    | East Aldershot Industrial<br>Cluster | East Aldershot Industrial<br>Cluster  | New designation                                                                   | 78   |
| PC7    | Hawley Lane South                    | Hawley Lane South                     | New designation                                                                   | 79   |
| PC8    | Skills, Training and<br>Employment   | None                                  |                                                                                   |      |
|        |                                      | anaging the Natural Enviro            | nment                                                                             |      |
|        | Thames Basin Heaths Special          |                                       |                                                                                   |      |
| NE1    | Protection Area                      | Special Protection Areas              | None                                                                              |      |
|        |                                      | Important Open Areas                  | Queens Parade and MoD Playing<br>Field Mons Hill IOA - Boundary<br>amendment      | 80   |
| NE2    | Green Infrastructure                 | Important Open Areas                  | Remove designation from Hawley<br>Common                                          | 81   |
|        |                                      | Important Open Areas                  | Remove designation from Minley<br>Interchange                                     | 82   |
|        |                                      | Green Corridors                       | None                                                                              |      |
| NE3    | Trees and Landscaping                | TPOs                                  | None                                                                              |      |
| NE4    | Biodiversity                         | Special Protection Areas              | None                                                                              |      |