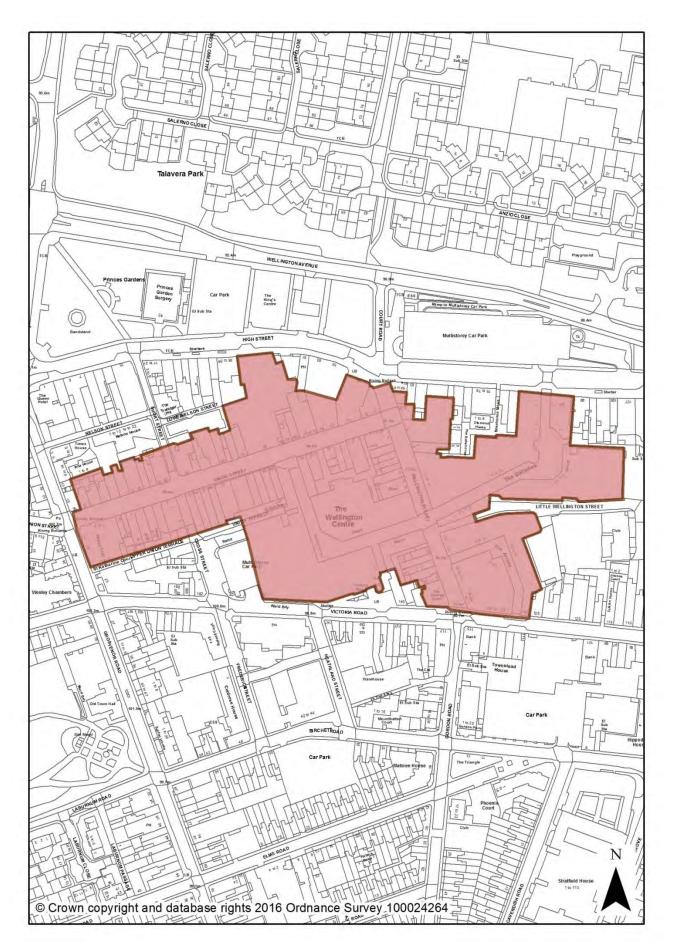

### A. Index of Rushmoor Local Plan Policies and Associated Mapping Change

| Policy<br>Number | Policy                                              | Associated<br>Designation(s)             | Associated Mapping Change(s)      | Page  |
|------------------|-----------------------------------------------------|------------------------------------------|-----------------------------------|-------|
|                  | ·                                                   |                                          |                                   | 1 460 |
|                  |                                                     | Introduction and Spatial Stro            | ategy                             |       |
| SS1              | Presumption in Favour of<br>Sustainable Development | None                                     |                                   |       |
| 331              |                                                     | Key Diagram                              | New Key Diagram                   | 23    |
| SS2              | Spatial Strategy                                    | Defined Urban Area                       | Boundary amendment                | 23    |
| 552              | Spatial Strategy                                    |                                          | boundary amendment                | 24    |
|                  |                                                     | Shaping Places                           | News                              |       |
| 6.01             | Aldershet Terrin Control                            | Town/District Centre                     | None                              | 25    |
| SP1              | Aldershot Town Centre                               | Primary Shopping Area                    | New designation                   | 25    |
| CD1 1            | Primary Frontages in<br>Aldershot Town Centre       | Drimon - Franta soa                      | New designation                   | 20    |
| SP1.1            |                                                     | Primary Frontages                        | New designation                   | 26    |
| SP1.2            | Secondary Frontages in<br>Aldershot Town Centre     | Secondary Frontages                      | Now decignation                   | 26    |
| SP1.2<br>SP1.3   |                                                     | Westgate allocation                      | New designation<br>New allocation | 20    |
| SP1.3<br>SP1.4   | Westgate<br>The Galleries                           | The Galleries allocation                 | New allocation                    | 27    |
| 5P1.4            |                                                     | Union Street East                        |                                   | 20    |
| SP1.5            | Union Street East                                   | allocation                               | New allocation                    | 29    |
|                  |                                                     | Hippodrome House                         |                                   |       |
| SP1.6            | Hippodrome House                                    | allocation                               | New allocation                    | 30    |
|                  |                                                     | Westgate Phase II                        |                                   |       |
| SP1.7            | Westgate Phase II                                   | allocation                               | New allocation                    | 31    |
|                  | Aldershot Railway Station                           | Aldershot Railway Station                |                                   |       |
| SP1.8            | and Surrounds                                       | allocation                               | New allocation                    | 32    |
|                  |                                                     | Town/District Centre                     | None                              |       |
| SP2              | Farnborough Town Centre                             | Primary Shopping Area                    | New designation                   | 33    |
|                  | Primary Frontages in                                |                                          |                                   |       |
| SP2.1            | Farnborough Town Centre                             | Primary Frontages                        | New designation                   | 34    |
| 602.2            | Secondary Frontages in                              | Constant Freedom                         |                                   | 24    |
| SP2.2            | Farnborough Town Centre                             | Secondary Frontages<br>Farnborough Civic | New designation                   | 34    |
| SP2.3            | Farnborough Civic Quarter                           | Quarter allocation                       | New allocation                    | 35    |
| SP3              | North Camp District Centre                          | Town/District Centre                     | Boundary amendment                | 36    |
|                  | Primary Frontages in North                          |                                          |                                   |       |
| SP3.1            | Camp District Centre                                | Primary Frontages                        | New designation                   | 37    |
|                  | Secondary Frontages in                              | , , , , , , , , , , , , , , , , , , , ,  |                                   |       |
| SP3.2            | North Camp District Centre                          | Secondary Frontages                      | New designation                   | 37    |
|                  |                                                     | Airport Planning Policy                  |                                   |       |
| SP4              | Farnborough Airport                                 | Boundary                                 | New designation                   | 38    |
| SP4.1            | Type of Flying                                      | None                                     |                                   |       |
|                  | Noise, and Flying at                                |                                          |                                   |       |
| SP4.2            | Weekends and Bank                                   | None                                     |                                   |       |