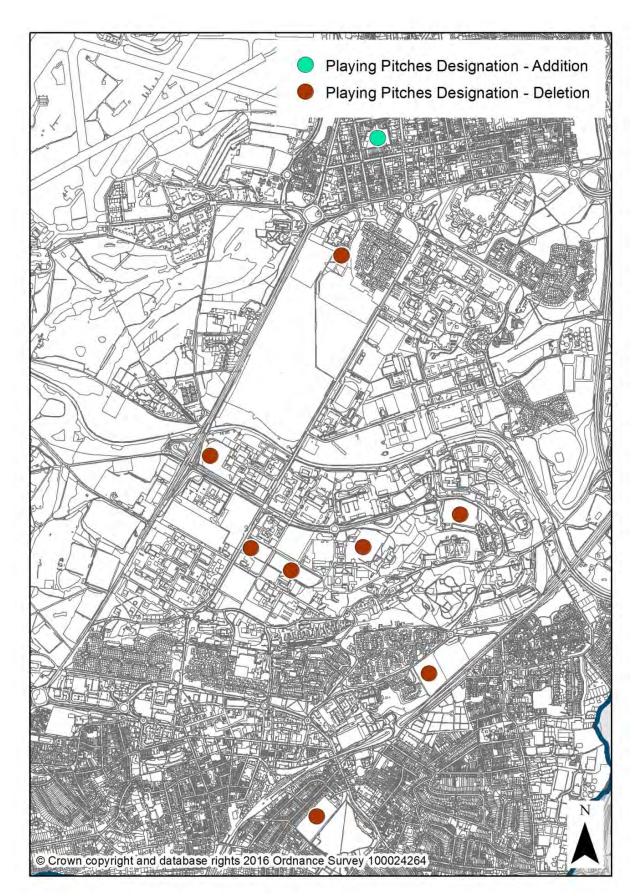

| Policy<br>Number | Policy                                                | Associated<br>Designation(s)                                       | Associated Mapping Change(s) | Page |
|------------------|-------------------------------------------------------|--------------------------------------------------------------------|------------------------------|------|
|                  | Holidays                                              |                                                                    |                              |      |
| SP4.3            | Hours of Operation                                    | None                                                               |                              |      |
| SP4.4            | Safety                                                | None                                                               |                              |      |
| SP4.5            | AAIB/RAIB                                             | AAIB/RAIB                                                          | New designation              | 39   |
| SP5              | Wellesley                                             | Wellesley Allocation                                               | Boundary amendment           | 40   |
| SP6              | The Crescent                                          | The Crescent Allocation                                            | New allocation               | 41   |
| SP7              | Meudon House/115-117<br>Pinehurst                     | Meudon House/115-117<br>Pinehurst                                  | New allocation               | 42   |
| SP8              | Land at 68-70 Hawley Lane                             | Land at 68-70 Hawley<br>Lane Allocation                            | New allocation               | 43   |
| SP9              | Aldershot Military Town                               | None                                                               |                              |      |
| SP10             | Blandford House and Malta<br>Barracks                 | Blandford House and<br>Malta Barracks allocation                   | New allocation               | 44   |
|                  |                                                       | Delivering Infrastructure                                          | e                            |      |
| IN1              | Infrastructure Delivery                               | None                                                               |                              |      |
| IN2              | Transport                                             | None                                                               |                              |      |
| IN3              | Telecommunications                                    | None                                                               |                              |      |
|                  | Creating                                              | High Quality and Distinctive                                       | Environments                 |      |
| HE1              | Heritage                                              | Heritage Assets                                                    | None                         |      |
| HE2              | Demolition of a Heritage<br>Asset                     | Heritage Assets                                                    | None                         |      |
| HE3              | Development<br>within/adjoining<br>Conservation Areas | Conservation Areas                                                 | None                         |      |
| HE4              | Archaeology                                           | None                                                               |                              |      |
| DE1              | Design in the Built<br>Environment                    | None                                                               |                              |      |
| DE2              | Residential Space Standards                           | None                                                               |                              |      |
| DE3              | Residential Amenity Space<br>Standards                | None                                                               |                              |      |
| DE4              | Water Efficiency Standards                            | None                                                               |                              |      |
| DE5              | Proposals Affecting Existing<br>Residential (C3) Uses | None                                                               |                              |      |
| DE6              | Open Space, Sport and Recreation                      | Major Area of<br>Recreational Space (now<br>known as 'Open Space') | Boundary amendments          | 45   |
| DE7              | Playing Fields and Ancillary<br>Facilities            | Playing Pitches                                                    | Deletions and one addition   | 47   |
| DE8              | Indoor Sport and Recreation<br>Facilities             | None                                                               |                              |      |
| DE9              | Advertisements                                        | None                                                               |                              |      |
| DE10             | Pollution                                             | None                                                               |                              |      |
| DE11             | Development on Residential<br>Gardens                 | None                                                               |                              |      |