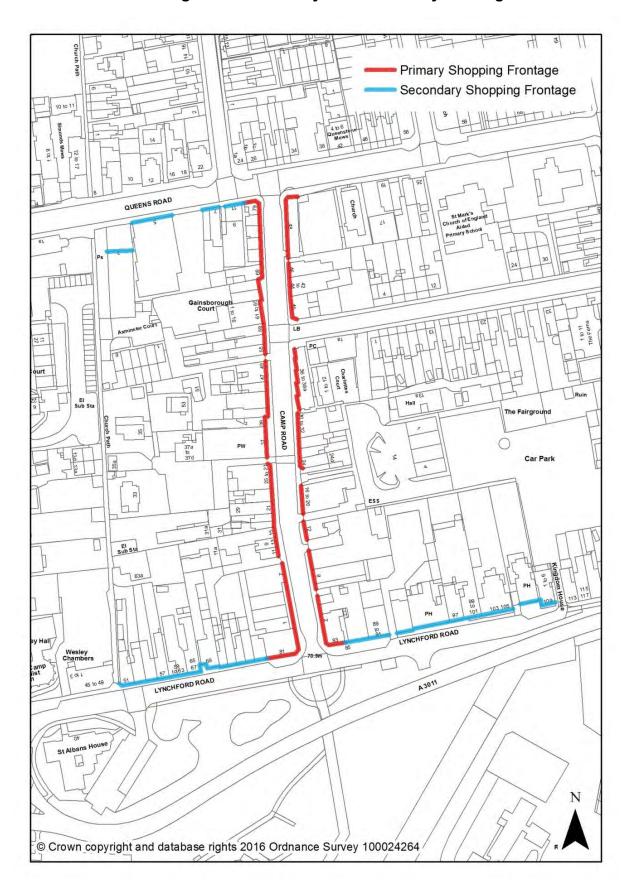

| Saved Local Plan Policy                                                     | To be replaced by Rushmoor Local<br>Plan Policy                                                                                                              | Associated Map Deletion or<br>Replacement                                                               | Page   |
|-----------------------------------------------------------------------------|--------------------------------------------------------------------------------------------------------------------------------------------------------------|---------------------------------------------------------------------------------------------------------|--------|
| TR 11 Land safeguarded for improvement schemes                              | IN1 Infrastructure and Community<br>Facilities<br>IN2 Transport                                                                                              | Deleted. TR11 (i) and (iv)<br>implemented                                                               | 95-96  |
| TR 12 Rear access and servicing facilities                                  | IN1 Infrastructure and Community<br>Facilities<br>IN2 Transport                                                                                              | N/A                                                                                                     |        |
|                                                                             | Housing                                                                                                                                                      |                                                                                                         |        |
| H 2 Allocations for new housing                                             | Replaced by new site allocations                                                                                                                             | Deleted. Sites have either been<br>developed, are with consent or are<br>not considered deliverable     | 97-102 |
| H 3 Housing and open space<br>(Green Hedges)                                | To be deleted and site revert to<br>within settlement boundary – site<br>allocation has not come forward<br>since being recognised in the 2000<br>Local Plan | Deleted                                                                                                 | 103    |
| H 8 Conversion to HMOs,<br>flats etc.                                       | DE5 Proposals Affecting Existing                                                                                                                             |                                                                                                         |        |
| H 9 Specialised<br>accommodation for elderly<br>people                      | Residential (C3) uses                                                                                                                                        | N/A<br>N/A                                                                                              |        |
| H 10 Mobility housing on major sites                                        | LN4 Specialist Housing                                                                                                                                       | N/A                                                                                                     |        |
| H 10.1 Housing for those with special needs                                 | LN4 Specialist Housing                                                                                                                                       | N/A                                                                                                     |        |
| H 11 Mobile Homes                                                           | Delete – Generic policy that does<br>not add anything locally specific to<br>general housing policies at NPPF<br>level N/A                                   | N/A                                                                                                     |        |
| H 13 Loss of residential accommodation                                      | DE5 Proposals Affecting Existing<br>Residential (C3) uses                                                                                                    | N/A                                                                                                     |        |
| H 14 New development and usable amenity space                               | DE3 Residential Private Amenity<br>Standards                                                                                                                 | N/A                                                                                                     |        |
| H 15 Planning applications for home extensions                              | DE5 Proposals Affecting Existing<br>Residential (C3) uses                                                                                                    | N/A                                                                                                     |        |
|                                                                             | Town Centres and Shopp                                                                                                                                       |                                                                                                         |        |
|                                                                             | SP1 Aldershot Town Centre                                                                                                                                    | Replaced by Town/District Centre<br>boundary designation in Policy SP1.<br>No change required.          |        |
| TC 1 Development and<br>Diversity, Vitality and<br>Viability in the centres | SP2 Farnborough Town Centre                                                                                                                                  | Replaced by Town/District Centre<br>boundary designation in Policy SP2.<br>No change required.          |        |
|                                                                             | SP3 North Camp District Centre                                                                                                                               | Deleted. Replaced by Town/District<br>Centre boundary designation in<br>Policy SP2. Boundary amendment. | 36     |
| TC 2 Change of use in the shopping core                                     | SP1.1 Primary Frontages in<br>Aldershot Town Centre<br>SP1.2 Secondary Frontages in                                                                          | Deleted. Replaced by new<br>designations - Primary and<br>Secondary Frontages and Primary               | 104    |