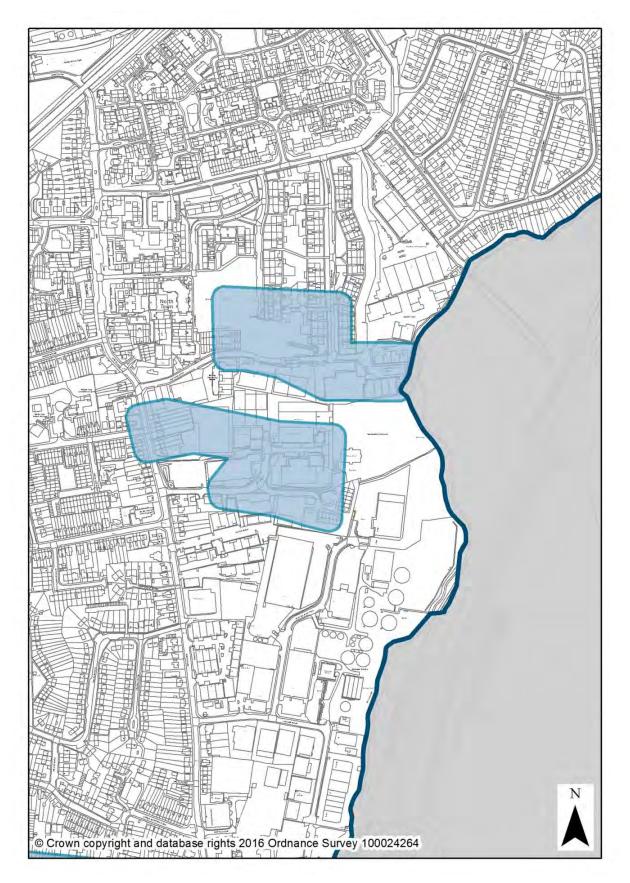

### A. Index of Rushmoor Local Plan Policies and Associated Mapping Change

| Policy<br>Number | Policy                                              | Associated<br>Designation(s)             | Associated Mapping Change(s)      | Page  |
|------------------|-----------------------------------------------------|------------------------------------------|-----------------------------------|-------|
|                  | ·                                                   |                                          |                                   | 1 460 |
|                  |                                                     | Introduction and Spatial Stro            | ategy                             |       |
| SS1              | Presumption in Favour of<br>Sustainable Development | None                                     |                                   |       |
| 331              |                                                     | Key Diagram                              | New Key Diagram                   | 23    |
| SS2              | Spatial Strategy                                    | Defined Urban Area                       | Boundary amendment                | 23    |
| 552              | Spatial Strategy                                    |                                          | boundary amendment                | 24    |
|                  |                                                     | Shaping Places                           | News                              |       |
| 6.01             | Aldershet Terrin Control                            | Town/District Centre                     | None                              | 25    |
| SP1              | Aldershot Town Centre                               | Primary Shopping Area                    | New designation                   | 25    |
| CD1 1            | Primary Frontages in<br>Aldershot Town Centre       | Drimon - Franta soa                      | New designation                   | 20    |
| SP1.1            |                                                     | Primary Frontages                        | New designation                   | 26    |
| SP1.2            | Secondary Frontages in<br>Aldershot Town Centre     | Secondary Frontages                      | Now decignation                   | 26    |
| SP1.2<br>SP1.3   |                                                     | Westgate allocation                      | New designation<br>New allocation | 20    |
| SP1.3<br>SP1.4   | Westgate<br>The Galleries                           | The Galleries allocation                 | New allocation                    | 27    |
| 5P1.4            |                                                     | Union Street East                        |                                   | 20    |
| SP1.5            | Union Street East                                   | allocation                               | New allocation                    | 29    |
|                  |                                                     | Hippodrome House                         |                                   |       |
| SP1.6            | Hippodrome House                                    | allocation                               | New allocation                    | 30    |
|                  |                                                     | Westgate Phase II                        |                                   |       |
| SP1.7            | Westgate Phase II                                   | allocation                               | New allocation                    | 31    |
|                  | Aldershot Railway Station                           | Aldershot Railway Station                |                                   |       |
| SP1.8            | and Surrounds                                       | allocation                               | New allocation                    | 32    |
|                  |                                                     | Town/District Centre                     | None                              |       |
| SP2              | Farnborough Town Centre                             | Primary Shopping Area                    | New designation                   | 33    |
|                  | Primary Frontages in                                |                                          |                                   |       |
| SP2.1            | Farnborough Town Centre                             | Primary Frontages                        | New designation                   | 34    |
| 602.2            | Secondary Frontages in                              | Constant Freedom                         |                                   | 24    |
| SP2.2            | Farnborough Town Centre                             | Secondary Frontages<br>Farnborough Civic | New designation                   | 34    |
| SP2.3            | Farnborough Civic Quarter                           | Quarter allocation                       | New allocation                    | 35    |
| SP3              | North Camp District Centre                          | Town/District Centre                     | Boundary amendment                | 36    |
|                  | Primary Frontages in North                          |                                          |                                   |       |
| SP3.1            | Camp District Centre                                | Primary Frontages                        | New designation                   | 37    |
|                  | Secondary Frontages in                              | , , , , , , , , , , , , , , , , , , , ,  |                                   |       |
| SP3.2            | North Camp District Centre                          | Secondary Frontages                      | New designation                   | 37    |
|                  |                                                     | Airport Planning Policy                  |                                   |       |
| SP4              | Farnborough Airport                                 | Boundary                                 | New designation                   | 38    |
| SP4.1            | Type of Flying                                      | None                                     |                                   |       |
|                  | Noise, and Flying at                                |                                          |                                   |       |
| SP4.2            | Weekends and Bank                                   | None                                     |                                   |       |